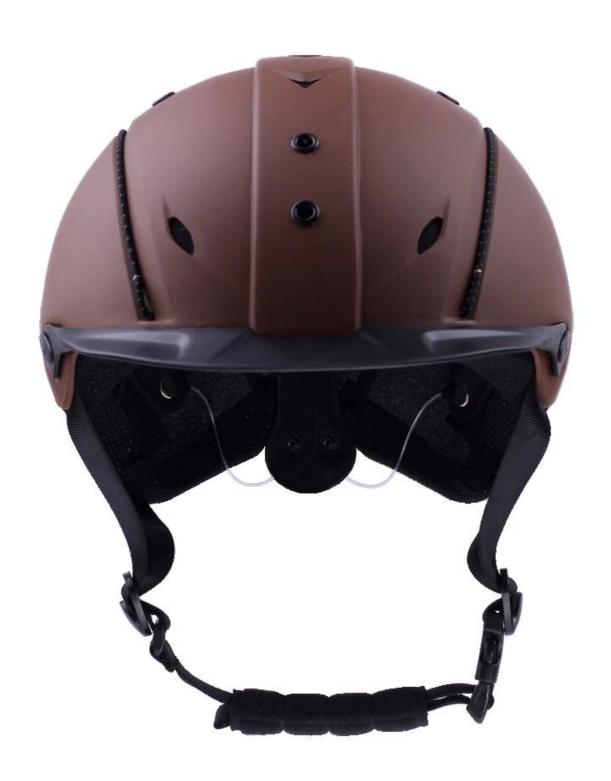

| Removable and washable lining                                                                 |
| Color                   | PANTONE                                                                                       |
| Sample time             | 3-7 working day                                                                               |
| MOQ                     | 500 PCS                                                                                       |
| Packing detail          | Inner packing: a cloth bag and a box                                                          |
|                         | Outer packing: 9 pcs/carton Carton size: 67*31.5*52.5CM                                       |

## The detail pictures of helmets for equestrian helmets:

























### **Packagaing information**

Items per Carton: 9 Pieces/Carton

Package Measurements: Carton size: 67\*31.5\*52.5CM

Gross Weight: 4.50 kg

Package Type: 1PCS/PP bag wth color box, 9 PCS PER BROWN CARTON

## The head circumference knowledge of equestrian helmet:

#### **European Headform:**

An Oval shaped helmet is designed for a rider's head with a dimension which is considerably fit for Europeans.

#### **Generic headform:**

A generic headform helmet is designed for a rider's head with a dimension which is slightly longer front-to-back than its side-to-side measurement.

#### Asian headform:

A Round shaped helmet is designed for a rider's head with a dimension which is condierably fit for Asians.



#### **Our Test lab:**

Even though we have considered every necessary elem