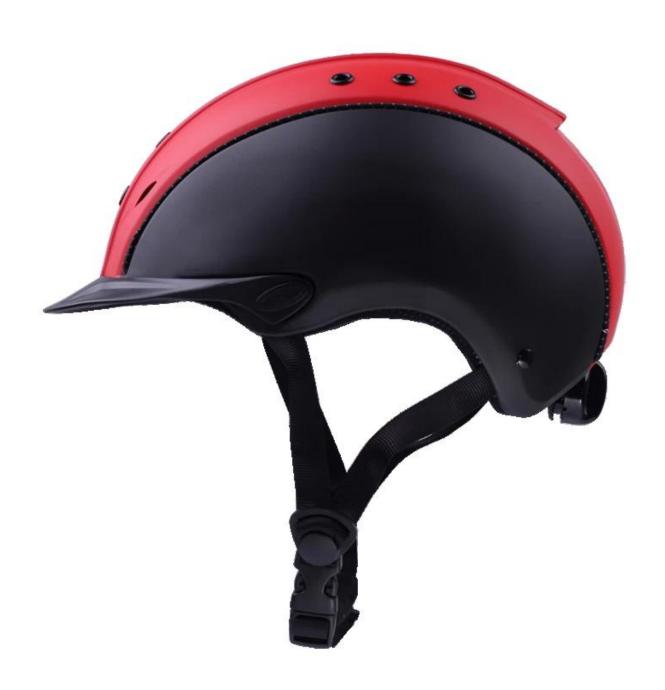

| Removable and washable lining                                                                 |
| Color                   | PANTONE                                                                                       |
| Sample time             | 3-7 working day                                                                               |
| MOQ                     | 500 PCS                                                                                       |
| Packing detail          | Inner packing: a cloth bag and a box                                                          |
|                         | Outer packing: 9 pcs/carton Carton size: 67*31.5*52.5CM                                       |

## The detail pictures of helmets for equestrian helmets:

























### **Packagaing information**

Items per Carton: 9 Pieces/Carton

Package Measurements: Carton size: 67\*31.5\*52.5CM

Gross Weight: 4.50 kg

Package Type: 1PCS/PP bag wth color box, 9 PCS PER BROWN CARTON

## The head circumference knowledge of equestrian helmet:

#### **European Headform:**

An Oval shaped helmet is designed for a rider's head with a dimension which is considerably fit for Europeans.

#### **Generic headform:**

A generic headform helmet is designed for a rider's head with a dimension which is slightly longer front-to-back than its side-to-side measurement.

#### Asian headform:

A Round shaped helmet is designed for a rider's head with a dimension which is condierably fit for Asians.



#### **Our Test lab:**

Even though we have considered every necess