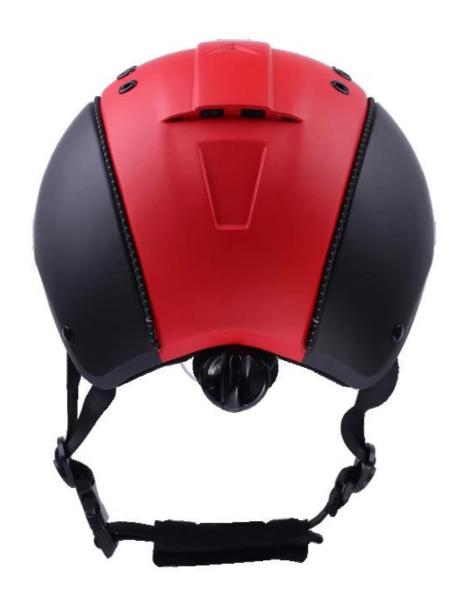

| Removable and washable lining                                                                 |
| Color                   | PANTONE                                                                                       |
| Sample time             | 3-7 working day                                                                               |
| MOQ                     | 500 PCS                                                                                       |
| Packing detail          | Inner packing: a cloth bag and a box                                                          |
|                         | Outer packing: 9 pcs/carton Carton size: 67*31.5*52.5CM                                       |

## The detail pictures of helmets for equestrian helmets:

























### **Packagaing information**

Items per Carton: 9 Pieces/Carton

Package Measurements: Carton size: 67\*31.5\*52.5CM

Gross Weight: 4.50 kg

Package Type: 1PCS/PP bag wth color box, 9 PCS PER BROWN CARTON

## The head circumference knowledge of equestrian helmet:

#### **European Headform:**

An Oval shaped helmet is designed for a rider's head with a dimension which is considerably fit for Europeans.

#### **Generic headform:**

A generic headform helmet is designed for a rider's head with a dimension which is slightly longer front-to-back than its side-to-side measurement.

#### Asian headform:

A Round shaped helmet is designed for a rider's head with a dimension which is condierably fit for Asians.



#### **Our Test lab:**

Even though we have considered every nece