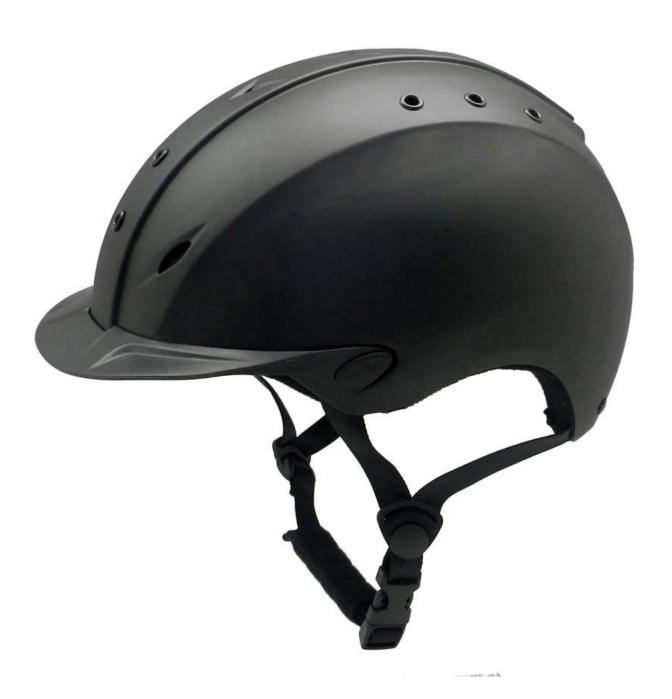

ng                  | Removable and washable lining                                                                 |
| Color                   | PANTONE                                                                                       |
| Sample time             | 3-7 working day                                                                               |
| MOQ                     | 500 PCS                                                                                       |
| Packing detail          | Inner packing: a cloth bag and a box                                                          |
|                         | Outer packing: 9 pcs/carton Carton size: 67*31.5*52.5CM                                       |

## The detail pictures of helmets for equestrian helmets:

























### **Packagaing information**

Items per Carton: 9 Pieces/Carton

Package Measurements: Carton size: 67\*31.5\*52.5CM

Gross Weight: 4.50 kg

Package Type: 1PCS/PP bag wth color box, 9 PCS PER BROWN CARTON

## The head circumference knowledge of equestrian helmet:

#### **European Headform:**

An Oval shaped helmet is designed for a rider's head with a dimension which is considerably fit for Europeans.

#### **Generic headform:**

A generic headform helmet is designed for a rider's head with a dimension which is slightly longer front-to-back than its side-to-side measurement.

#### Asian headform:

A Round shaped helmet is designed for a rider's head with a dimension which is condierably fit for Asians.



#### **Our Test lab:**

Even though we have considered every