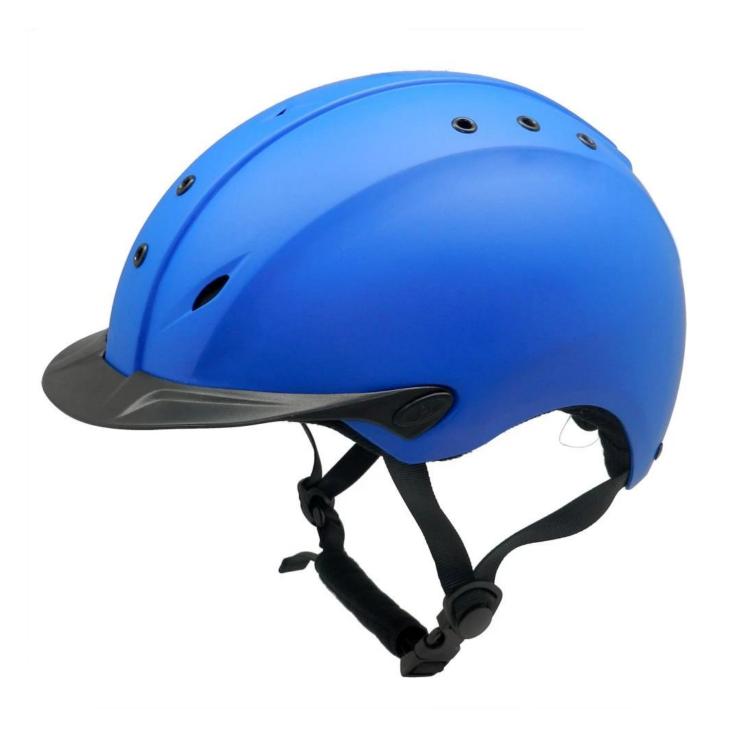

ning                  | Removable and washable lining                                                                 |
| Color                   | PANTONE                                                                                       |
| Sample time             | 3-7 working day                                                                               |
| MOQ                     | 500 PCS                                                                                       |
| Packing detail          | Inner packing: a cloth bag and a box                                                          |
|                         | Outer packing: 9 pcs/carton Carton size: 67*31.5*52.5CM                                       |

## The detail pictures of helmets for equestrian helmets:

























### **Packagaing information**

Items per Carton: 9 Pieces/Carton

Package Measurements: Carton size: 67\*31.5\*52.5CM

Gross Weight: 4.50 kg

Package Type: 1PCS/PP bag wth color box, 9 PCS PER BROWN CARTON

## The head circumference knowledge of equestrian helmet:

#### **European Headform:**

An Oval shaped helmet is designed for a rider's head with a dimension which is considerably fit for Europeans.

#### **Generic headform:**

A generic headform helmet is designed for a rider's head with a dimension which is slightly longer front-to-back than its side-to-side measurement.

#### Asian headform:

A Round shaped helmet is designed for a rider's head with a dimension which is condierably fit for Asians.



#### **Our Test lab:**

Even though we have considered ever