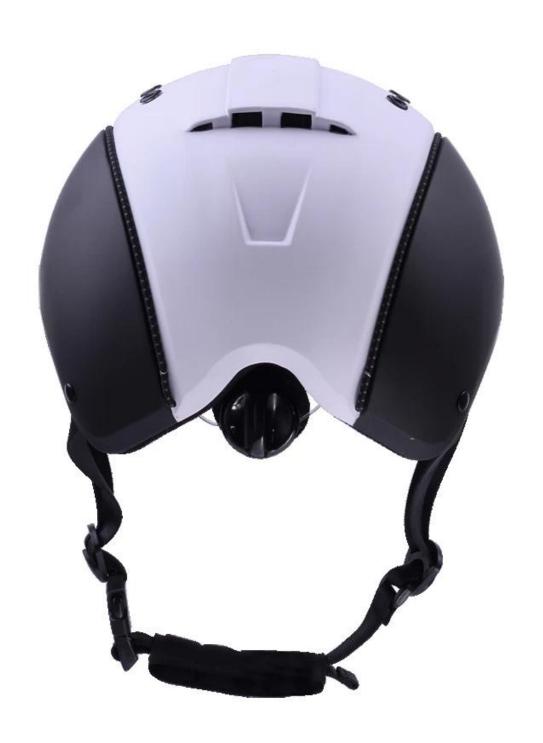

| Removable and washable lining                                                                 |
| Color                   | PANTONE                                                                                       |
| Sample time             | 3-7 working day                                                                               |
| MOQ                     | 500 PCS                                                                                       |
| Packing detail          | Inner packing: a cloth bag and a box                                                          |
|                         | Outer packing: 9 pcs/carton Carton size: 67*31.5*52.5CM                                       |

## The detail pictures of helmets for equestrian helmets:

























### **Packagaing information**

Items per Carton: 9 Pieces/Carton

Package Measurements: Carton size: 67\*31.5\*52.5CM

Gross Weight: 4.50 kg

Package Type: 1PCS/PP bag wth color box, 9 PCS PER BROWN CARTON

## The head circumference knowledge of equestrian helmet:

#### **European Headform:**

An Oval shaped helmet is designed for a rider's head with a dimension which is considerably fit for Europeans.

#### **Generic headform:**

A generic headform helmet is designed for a rider's head with a dimension which is slightly longer front-to-back than its side-to-side measurement.

#### Asian headform:

A Round shaped helmet is designed for a rider's head with a dimension which is condierably fit for Asians.



#### **Our Test lab:**

Even though we have considered every necessary