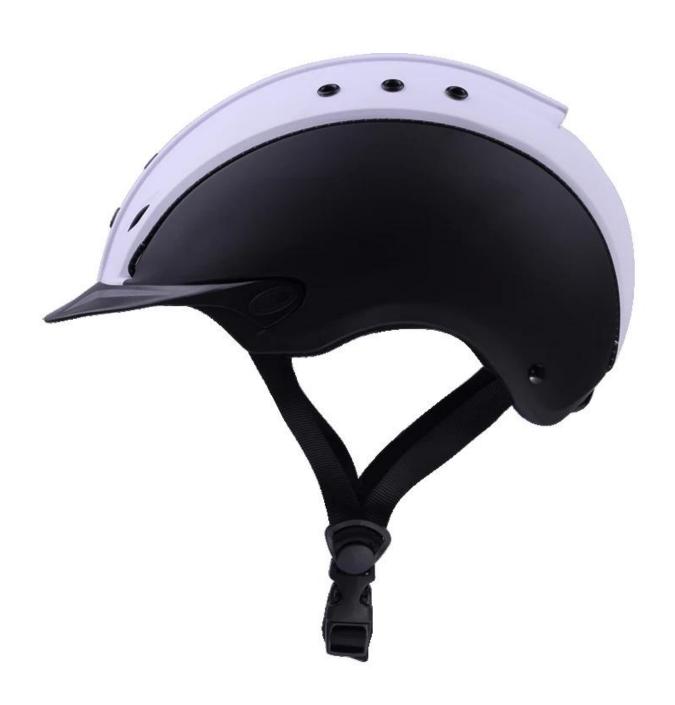

| Removable and washable lining                                                                 |
| Color                   | PANTONE                                                                                       |
| Sample time             | 3-7 working day                                                                               |
| MOQ                     | 500 PCS                                                                                       |
| Packing detail          | Inner packing: a cloth bag and a box                                                          |
|                         | Outer packing: 9 pcs/carton Carton size: 67*31.5*52.5CM                                       |

## The detail pictures of helmets for equestrian helmets:

























### **Packagaing information**

Items per Carton: 9 Pieces/Carton

Package Measurements: Carton size: 67\*31.5\*52.5CM

Gross Weight: 4.50 kg

Package Type: 1PCS/PP bag wth color box, 9 PCS PER BROWN CARTON

## The head circumference knowledge of equestrian helmet:

#### **European Headform:**

An Oval shaped helmet is designed for a rider's head with a dimension which is considerably fit for Europeans.

#### **Generic headform:**

A generic headform helmet is designed for a rider's head with a dimension which is slightly longer front-to-back than its side-to-side measurement.

#### Asian headform:

A Round shaped helmet is designed for a rider's head with a dimension which is condierably fit for Asians.



#### **Our Test lab:**

Even though we have considered every necessary el