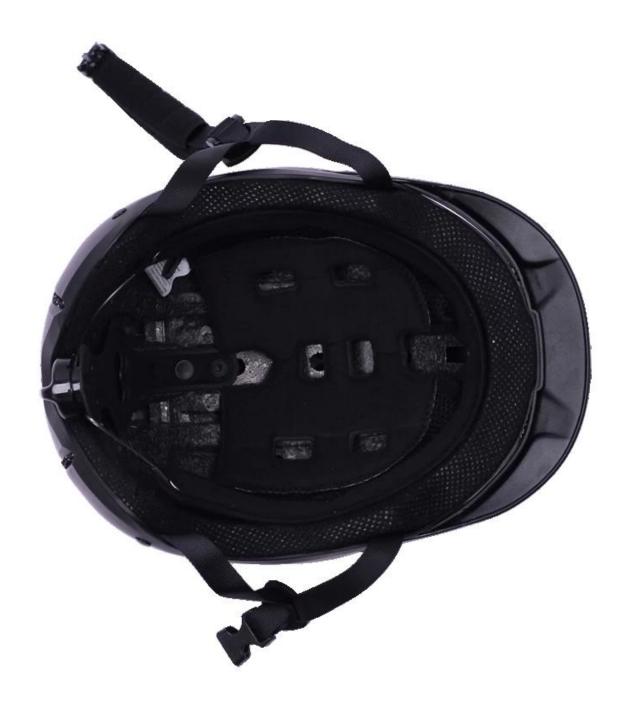

| Removable and washable lining                                                                 |
| Color                   | PANTONE                                                                                       |
| Sample time             | 3-7 working day                                                                               |
| MOQ                     | 500 PCS                                                                                       |
| Packing detail          | Inner packing: a cloth bag and a box                                                          |
|                         | Outer packing: 9 pcs/carton Carton size: 67*31.5*52.5CM                                       |

## The detail pictures of helmets for equestrian helmets:

























### **Packagaing information**

Items per Carton: 9 Pieces/Carton

Package Measurements: Carton size: 67\*31.5\*52.5CM

Gross Weight: 4.50 kg

Package Type: 1PCS/PP bag wth color box, 9 PCS PER BROWN CARTON

## The head circumference knowledge of equestrian helmet:

#### **European Headform:**

An Oval shaped helmet is designed for a rider's head with a dimension which is considerably fit for Europeans.

#### **Generic headform:**

A generic headform helmet is designed for a rider's head with a dimension which is slightly longer front-to-back than its side-to-side measurement.

#### Asian headform:

A Round shaped helmet is designed for a rider's head with a dimension which is condierably fit for Asians.



#### **Our Test lab:**

Even though we have considered every necessary elements t