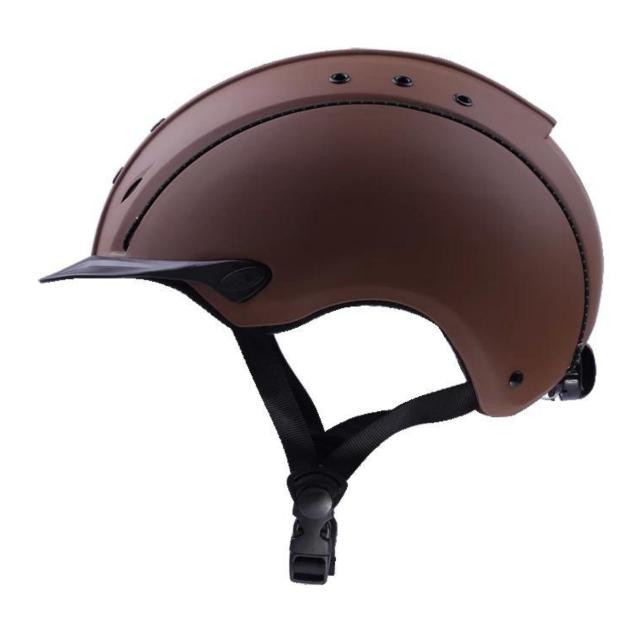

| Removable and washable lining                                                                 |
| Color                   | PANTONE                                                                                       |
| Sample time             | 3-7 working day                                                                               |
| MOQ                     | 500 PCS                                                                                       |
| Packing detail          | Inner packing: a cloth bag and a box                                                          |
|                         | Outer packing: 9 pcs/carton Carton size: 67*31.5*52.5CM                                       |

## The detail pictures of helmets for equestrian helmets:

























### **Packagaing information**

Items per Carton: 9 Pieces/Carton

Package Measurements: Carton size: 67\*31.5\*52.5CM

Gross Weight: 4.50 kg

Package Type: 1PCS/PP bag wth color box, 9 PCS PER BROWN CARTON

## The head circumference knowledge of equestrian helmet:

#### **European Headform:**

An Oval shaped helmet is designed for a rider's head with a dimension which is considerably fit for Europeans.

#### **Generic headform:**

A generic headform helmet is designed for a rider's head with a dimension which is slightly longer front-to-back than its side-to-side measurement.

#### Asian headform:

A Round shaped helmet is designed for a rider's head with a dimension which is condierably fit for Asians.



#### **Our Test lab:**

Even though we have considered every necessary elements