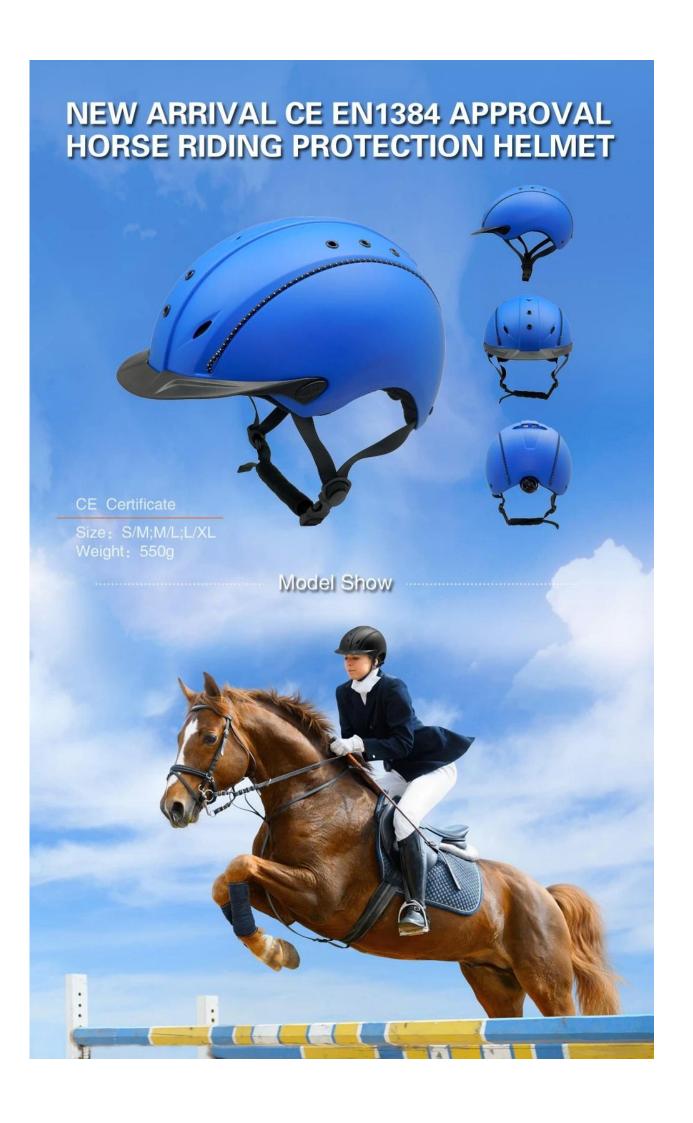

### The description of best equestrian helmet:

- Elegant design: This design is very , in the process of riding , people wear more cool.
- The high quality eco-friendly ABS shell with injection technology.
- The high density black EPS material is imported from American,
- The helmet accessories: adjustable chin strap with quick-release buckle; rear lock adjustment; cool comfortable pads;
- Certification: CE EN1384, VG1 certified for impact protection.

### The specification of best equestrian helmet[]

| Model No.               | AU-H05                                                                                        |
|-------------------------|-----------------------------------------------------------------------------------------------|
| Material                | ABS shell + High-density EPS, excellent resistance to impact and shock absorption performance |
| Design                  | Anti-scratch matt painting ( solid color/double color )                                       |
| Certification           | CE (VG1 01.040 2014-12)                                                                       |
| Size/Head circumference | S(50-56cm);M(55-59cm);L(58-61cm)                                                              |
| Weight                  | Weight: S(420±50g),M(450±50g),L(540±50g)                                                      |
| Lining                  | Removable and washable lining                                                                 |
| Color                   | PANTONE                                                                                       |
| Sample time             | 3-7 working day                                                                               |
| MOQ                     | 500 PCS                                                                                       |
| Packing detail          | Inner packing: a cloth bag and a box                                                          |
|                         | Outer packing: 9 pcs/carton Carton size: 67*31.5*52.5CM                                       |