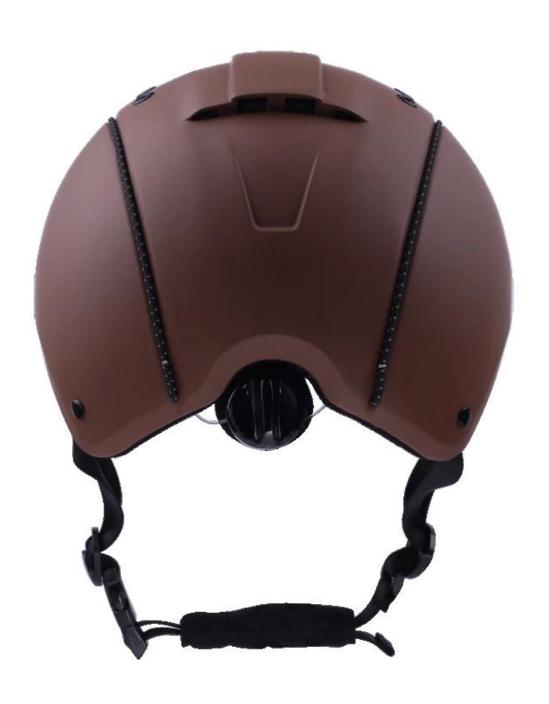

| Removable and washable lining                                                                 |
| Color                   | PANTONE                                                                                       |
| Sample time             | 3-7 working day                                                                               |
| MOQ                     | 500 PCS                                                                                       |
| Packing detail          | Inner packing: a cloth bag and a box                                                          |
|                         | Outer packing: 9 pcs/carton Carton size: 67*31.5*52.5CM                                       |

## The detail pictures of helmets for equestrian helmets:

























### **Packagaing information**

Items per Carton: 9 Pieces/Carton

Package Measurements: Carton size: 67\*31.5\*52.5CM

Gross Weight: 4.50 kg

Package Type: 1PCS/PP bag wth color box, 9 PCS PER BROWN CARTON

## The head circumference knowledge of equestrian helmet:

#### **European Headform:**

An Oval shaped helmet is designed for a rider's head with a dimension which is considerably fit for Europeans.

#### **Generic headform:**

A generic headform helmet is designed for a rider's head with a dimension which is slightly longer front-to-back than its side-to-side measurement.

#### Asian headform:

A Round shaped helmet is designed for a rider's head with a dimension which is condierably fit for Asians.



#### **Our Test lab:**

Even though we have considered every necessary elemen