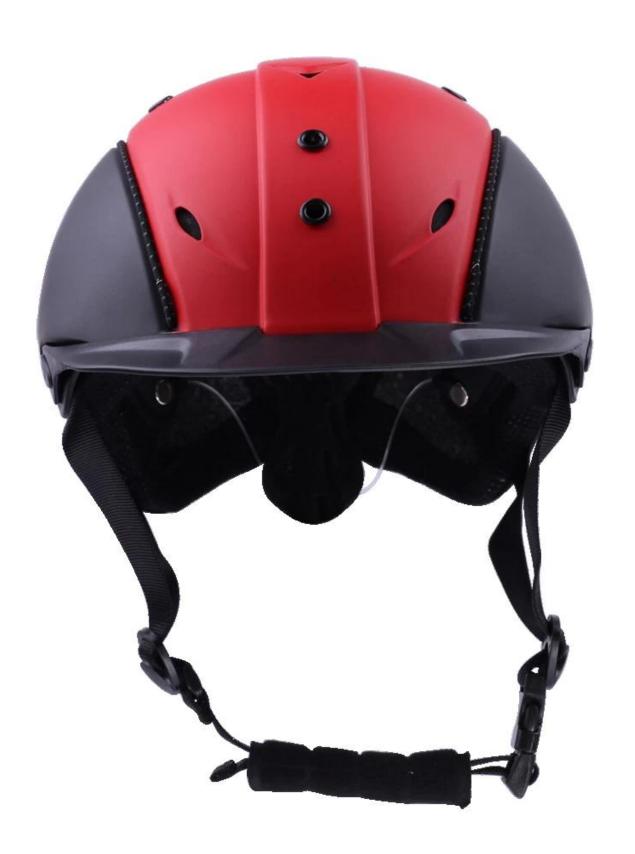

| Removable and washable lining                                                                 |
| Color                   | PANTONE                                                                                       |
| Sample time             | 3-7 working day                                                                               |
| MOQ                     | 500 PCS                                                                                       |
| Packing detail          | Inner packing: a cloth bag and a box                                                          |
|                         | Outer packing: 9 pcs/carton Carton size: 67*31.5*52.5CM                                       |

## The detail pictures of helmets for equestrian helmets:

























### **Packagaing information**

Items per Carton: 9 Pieces/Carton

Package Measurements: Carton size: 67\*31.5\*52.5CM

Gross Weight: 4.50 kg

Package Type: 1PCS/PP bag wth color box, 9 PCS PER BROWN CARTON

## The head circumference knowledge of equestrian helmet:

#### **European Headform:**

An Oval shaped helmet is designed for a rider's head with a dimension which is considerably fit for Europeans.

#### **Generic headform:**

A generic headform helmet is designed for a rider's head with a dimension which is slightly longer front-to-back than its side-to-side measurement.

#### Asian headform:

A Round shaped helmet is designed for a rider's head with a dimension which is condierably fit for Asians.



#### **Our Test lab:**

Even though we have considered every ne