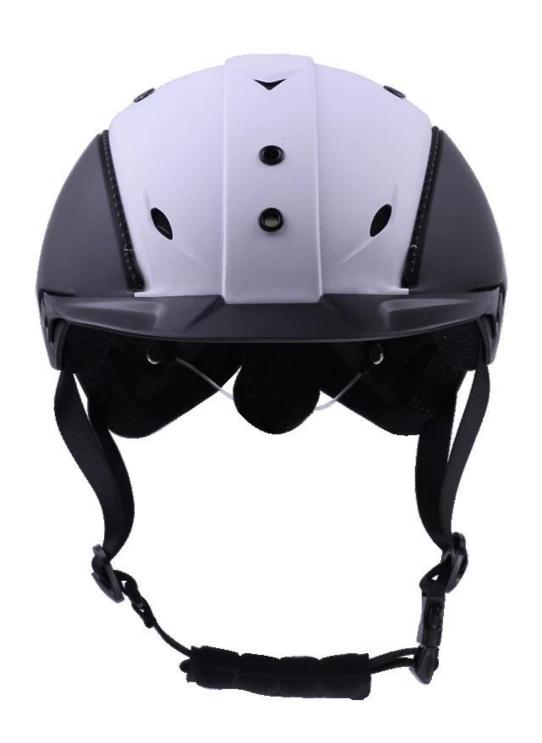

| Removable and washable lining                                                                 |
| Color                   | PANTONE                                                                                       |
| Sample time             | 3-7 working day                                                                               |
| MOQ                     | 500 PCS                                                                                       |
| Packing detail          | Inner packing: a cloth bag and a box                                                          |
|                         | Outer packing: 9 pcs/carton Carton size: 67*31.5*52.5CM                                       |

## The detail pictures of helmets for equestrian helmets:

























### **Packagaing information**

Items per Carton: 9 Pieces/Carton

Package Measurements: Carton size: 67\*31.5\*52.5CM

Gross Weight: 4.50 kg

Package Type: 1PCS/PP bag wth color box, 9 PCS PER BROWN CARTON

## The head circumference knowledge of equestrian helmet:

#### **European Headform:**

An Oval shaped helmet is designed for a rider's head with a dimension which is considerably fit for Europeans.

#### **Generic headform:**

A generic headform helmet is designed for a rider's head with a dimension which is slightly longer front-to-back than its side-to-side measurement.

#### Asian headform:

A Round shaped helmet is designed for a rider's head with a dimension which is condierably fit for Asians.



#### **Our Test lab:**

Even though we have considered every necessar