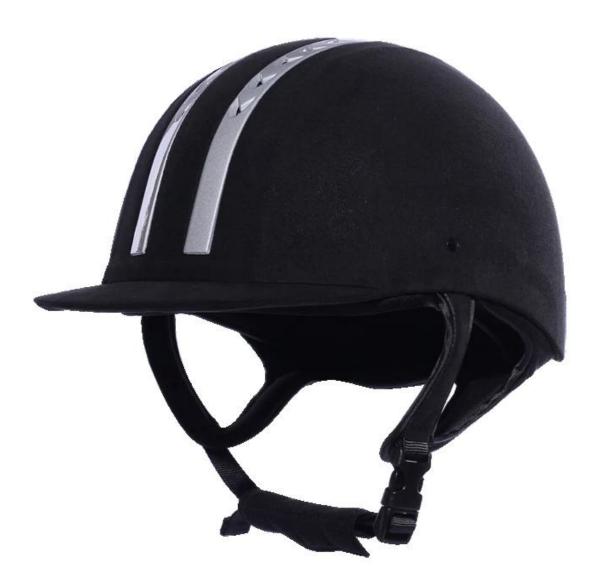

**Uvex helmets equestrian, western hat helmet AU-H01** 



### The description of best equestrian helmet:

- Elegant design: This design is very , in the process of riding , people wear more cool.
- The high quality eco-friendly ABS shell with injection technology.
- The high density black EPS material is imported from American,

- The helmet accessories: adjustable chin strap with quick-release buckle; rear lock adjustment; cool comfortable pads;

- Certification: CE EN1384, VG1 certified for impact protection.

### The specification of best equestrian helmet

| Model No.               | AU-H01                                                                                       |  |  |  |  |
|-------------------------|----------------------------------------------------------------------------------------------|--|--|--|--|
| Material