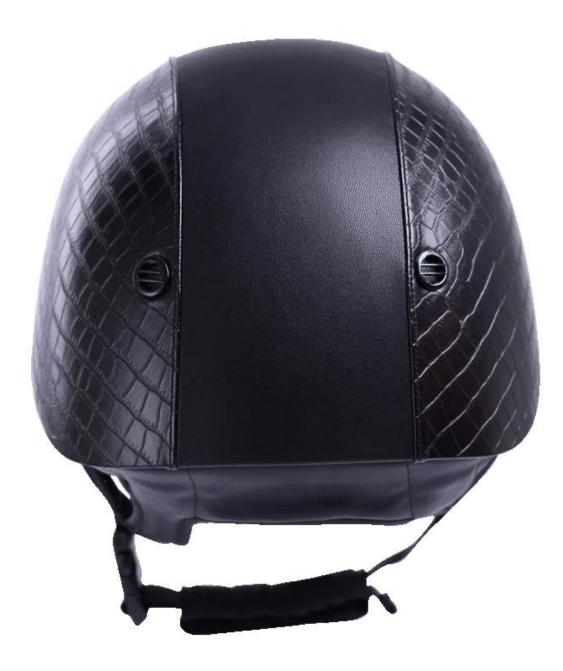

**Uvex helmets equestrian, western hat helmet AU-H01** 

### The description of best equestrian helmet:

- Elegant design: This design is very , in the process of riding , people wear more cool.
- The high quality eco-friendly ABS shell with injection technology.
- The high density black EPS material is imported from American,

- The helmet accessories: adjustable chin strap with quick-release buckle; rear lock adjustment; cool comfortable pads;

- Certification: CE EN1384, VG1 certified for impact protection.