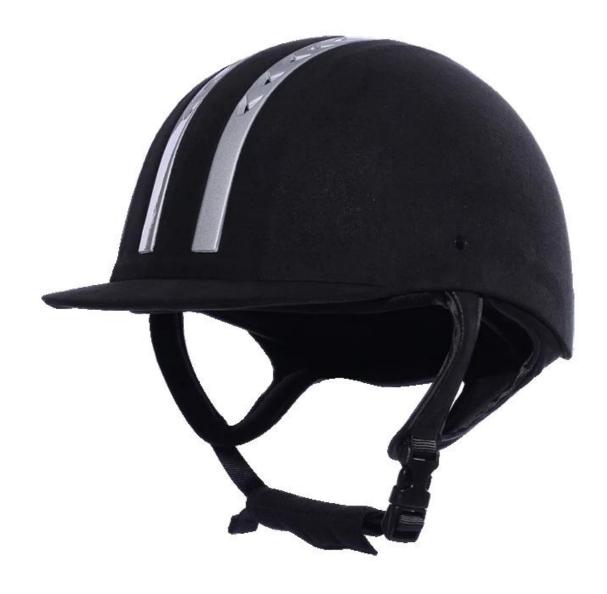

# VG1 CE approval helmet Equestrian Riding helmets for sale



#### The description of youth horse riding helmets:

- Elegant design: This design is very , in the process of riding , people wear more cool.
- The high quality eco-friendly ABS shell with injection technology.
- The high density black EPS material is imported from American,
- The helmet accessories: adjustable chin strap with quick-release buckle; rear lock adjustment; cool comfortable pads;
- Certification: CE EN1384, VG1 certified for impact protection.

# The specification of youth horse riding helmets:

| Model No.               | AU-H01                                                                                       |  |
|-------------------------|----------------------------------------------------------------------------------------------|--|
| Material                | ABS