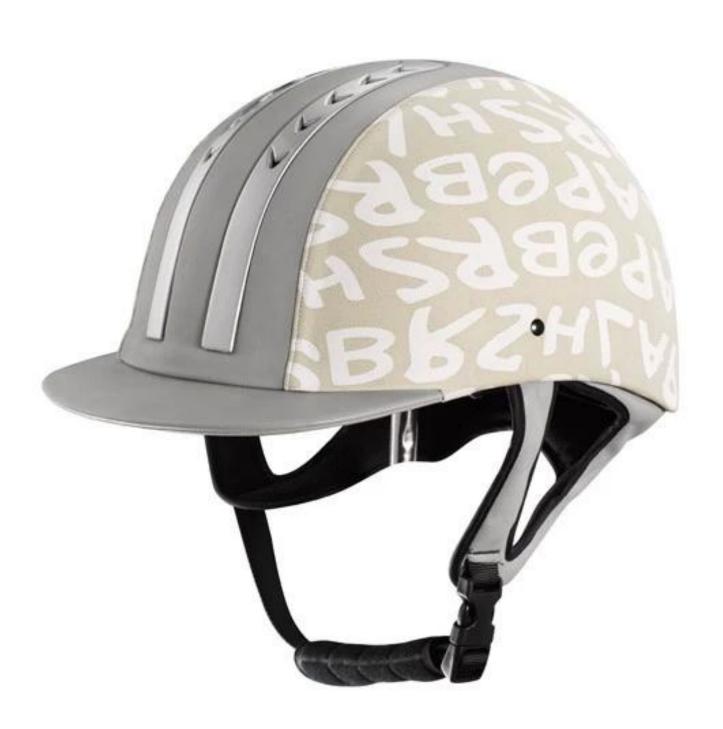

|  |
| Lining                  | Removable and washable lining                                                                |  |
| Color                   | PANTONE                                                                                      |  |
| Sample time             | 3-7 working day                                                                              |  |

| MOQ            | 500 PCS                                                 |  |  |  |
|----------------|---------------------------------------------------------|--|--|--|
| Packing defail | Inner packing: a cloth bag and a box                    |  |  |  |
|                | Outer packing: 9 pcs/carton Carton size: 67.5*32*53.5CM |  |  |  |

# The detail pictures of equestrian Riding helmets for sale:

















#### **Packagaing information**

Items per Carton: 9 Pieces/Carton

Package Measurements: Carton size: 67\*31.5\*52.5CM

Gross Weight: 4.50 kg

Package Type: 1PCS/PP bag wth color box, 9 PCS PER BROWN CARTON

# The head circumference knowledge of equestrian helmet: European Headform:

An Oval shaped helmet is designed for a rider's head with a dimension which is considerably fit for Europeans.

#### **Generic headform:**

A generic headform helmet is designed for a rider's head with a dimension which is slightly longer front-to-back than its side-to-side measurement.

#### Asian headform:

A Round shaped helmet is designed for a rider's head with a dimension which is condierably fit for Asians.



#### **Our Test lab:**

Even though we have considered every necessary elements