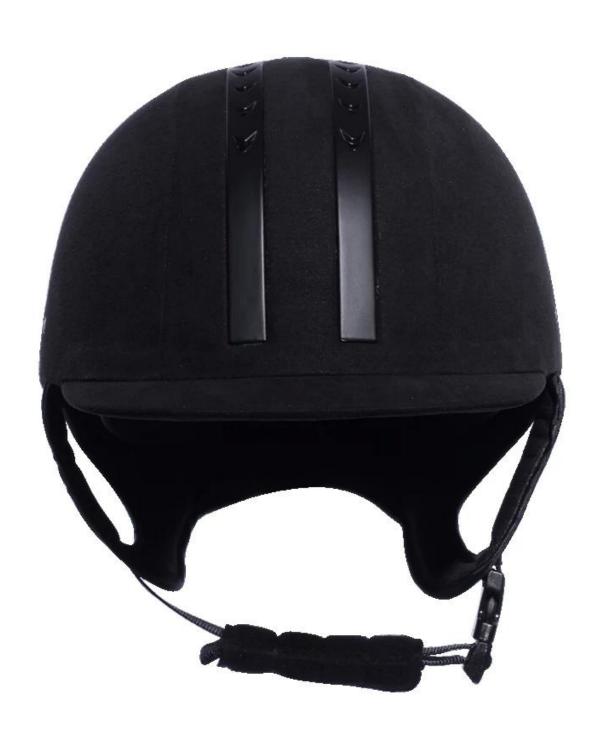

|  |
| Lining                  | Removable and washable lining                                                                |  |
| Color                   | PANTONE                                                                                      |  |
| Sample time             | 3-7 working day                                                                              |  |

| MOQ            | 500 PCS                                                 |  |  |  |
|----------------|---------------------------------------------------------|--|--|--|
| Packing defail | Inner packing: a cloth bag and a box                    |  |  |  |
|                | Outer packing: 9 pcs/carton Carton size: 67.5*32*53.5CM |  |  |  |

# The detail pictures of equestrian Riding helmets for sale:

















#### **Packagaing information**

Items per Carton: 9 Pieces/Carton

Package Measurements: Carton size: 67\*31.5\*52.5CM

Gross Weight: 4.50 kg

Package Type: 1PCS/PP bag wth color box, 9 PCS PER BROWN CARTON

# The head circumference knowledge of equestrian helmet: European Headform:

An Oval shaped helmet is designed for a rider's head with a dimension which is considerably fit for Europeans.

#### **Generic headform:**

A generic headform helmet is designed for a rider's head with a dimension which is slightly longer front-to-back than its side-to-side measurement.

#### Asian headform:

A Round shaped helmet is designed for a rider's head with a dimension which is condierably fit for Asians.



#### **Our Test lab:**

Even though we have considered every necessary elements to en