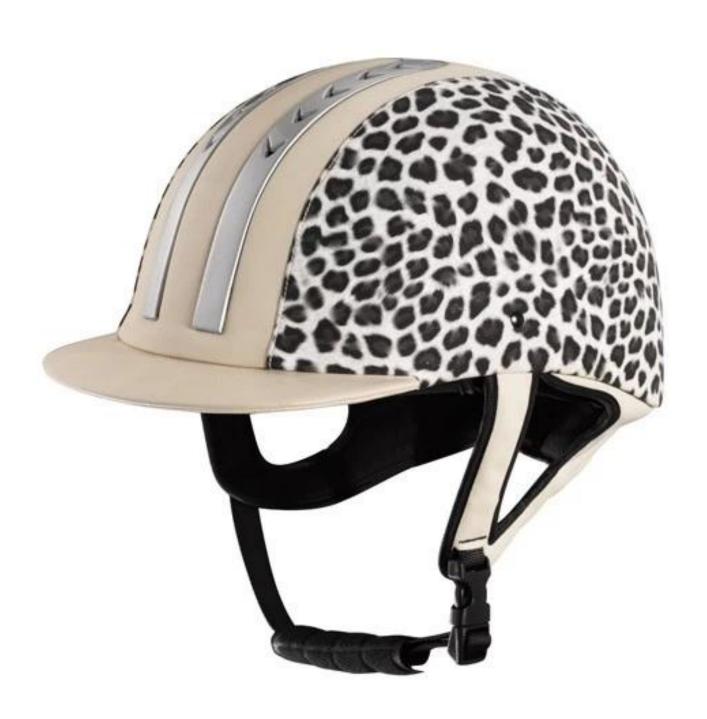

|  |
| Lining                  | Removable and washable lining                                                                |  |
| Color                   | PANTONE                                                                                      |  |
| Sample time             | 3-7 working day                                                                              |  |

| MOQ            | 500 PCS                                                 |  |  |  |
|----------------|---------------------------------------------------------|--|--|--|
| Packing defail | Inner packing: a cloth bag and a box                    |  |  |  |
|                | Outer packing: 9 pcs/carton Carton size: 67.5*32*53.5CM |  |  |  |

# The detail pictures of equestrian Riding helmets for sale:

















#### **Packagaing information**

Items per Carton: 9 Pieces/Carton

Package Measurements: Carton size: 67\*31.5\*52.5CM

Gross Weight: 4.50 kg

Package Type: 1PCS/PP bag wth color box, 9 PCS PER BROWN CARTON

# The head circumference knowledge of equestrian helmet: European Headform:

An Oval shaped helmet is designed for a rider's head with a dimension which is considerably fit for Europeans.

#### **Generic headform:**

A generic headform helmet is designed for a rider's head with a dimension which is slightly longer front-to-back than its side-to-side measurement.

#### Asian headform:

A Round shaped helmet is designed for a rider's head with a dimension which is condierably fit for Asians.



#### **Our Test lab:**

Even though we have considered every necessary elements t