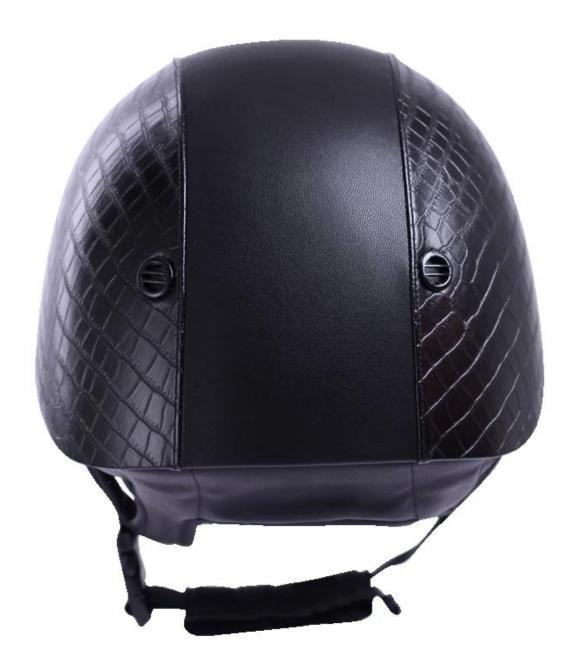

| Lining                  | Removable and washable lining                                                                |  |
| Color                   | PANTONE                                                                                      |  |
| Sample time             | 3-7 working day                                                                              |  |

| MOQ            | 500 PCS                                                 |  |  |  |
|----------------|---------------------------------------------------------|--|--|--|
| Packing defail | Inner packing: a cloth bag and a box                    |  |  |  |
|                | Outer packing: 9 pcs/carton Carton size: 67.5*32*53.5CM |  |  |  |

# The detail pictures of equestrian Riding helmets for sale:

















#### **Packagaing information**

Items per Carton: 9 Pieces/Carton

Package Measurements: Carton size: 67\*31.5\*52.5CM

Gross Weight: 4.50 kg

Package Type: 1PCS/PP bag wth color box, 9 PCS PER BROWN CARTON

# The head circumference knowledge of equestrian helmet: European Headform:

An Oval shaped helmet is designed for a rider's head with a dimension which is considerably fit for Europeans.

#### **Generic headform:**

A generic headform helmet is designed for a rider's head with a dimension which is slightly longer front-to-back than its side-to-side measurement.

#### Asian headform:

A Round shaped helmet is designed for a rider's head with a dimension which is condierably fit for Asians.



#### **Our Test lab:**

Even though we have considered every necessary elements to enhance