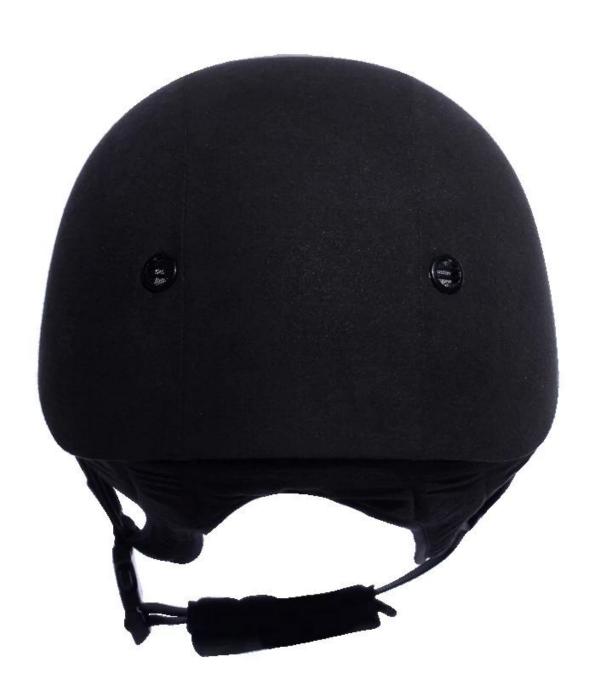

|
| Lining                  | Removable and washable lining                                                                |  |
| Color                   | PANTONE                                                                                      |  |
| Sample time             | 3-7 working day                                                                              |  |

| MOQ            | 500 PCS                                                 |  |  |  |
|----------------|---------------------------------------------------------|--|--|--|
| Packing defail | Inner packing: a cloth bag and a box                    |  |  |  |
|                | Outer packing: 9 pcs/carton Carton size: 67.5*32*53.5CM |  |  |  |

# The detail pictures of equestrian Riding helmets for sale:

















#### **Packagaing information**

Items per Carton: 9 Pieces/Carton

Package Measurements: Carton size: 67\*31.5\*52.5CM

Gross Weight: 4.50 kg

Package Type: 1PCS/PP bag wth color box, 9 PCS PER BROWN CARTON

# The head circumference knowledge of equestrian helmet: European Headform:

An Oval shaped helmet is designed for a rider's head with a dimension which is considerably fit for Europeans.

#### **Generic headform:**

A generic headform helmet is designed for a rider's head with a dimension which is slightly longer front-to-back than its side-to-side measurement.

#### Asian headform:

A Round shaped helmet is designed for a rider's head with a dimension which is condierably fit for Asians.



#### **Our Test lab:**

Even though we have considered every necessary elements to enha