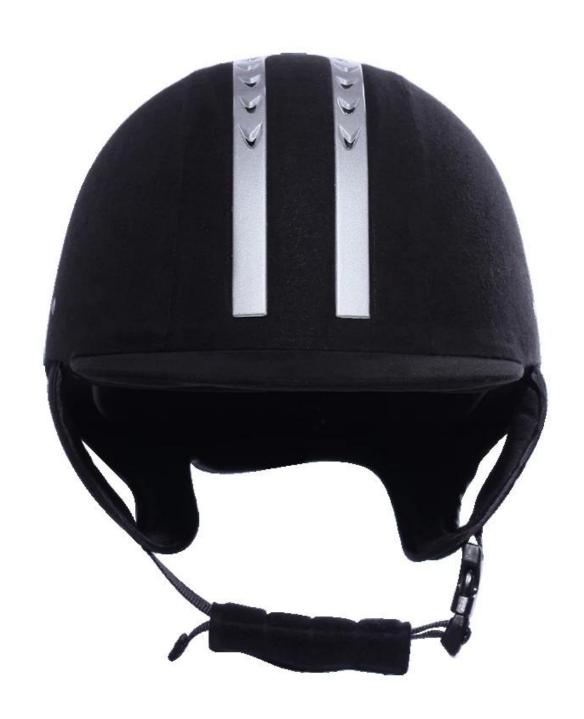

|  |
| Lining                  | Removable and washable lining                                                                |  |
| Color                   | PANTONE                                                                                      |  |
| Sample time             | 3-7 working day                                                                              |  |

| MOQ            | 500 PCS                                                 |  |  |  |
|----------------|---------------------------------------------------------|--|--|--|
| Packing defail | Inner packing: a cloth bag and a box                    |  |  |  |
|                | Outer packing: 9 pcs/carton Carton size: 67.5*32*53.5CM |  |  |  |

# The detail pictures of equestrian Riding helmets for sale:

















#### **Packagaing information**

Items per Carton: 9 Pieces/Carton

Package Measurements: Carton size: 67\*31.5\*52.5CM

Gross Weight: 4.50 kg

Package Type: 1PCS/PP bag wth color box, 9 PCS PER BROWN CARTON

# The head circumference knowledge of equestrian helmet: European Headform:

An Oval shaped helmet is designed for a rider's head with a dimension which is considerably fit for Europeans.

#### **Generic headform:**

A generic headform helmet is designed for a rider's head with a dimension which is slightly longer front-to-back than its side-to-side measurement.

#### Asian headform:

A Round shaped helmet is designed for a rider's head with a dimension which is condierably fit for Asians.



#### **Our Test lab:**

Even though we have considered every necessary elements to