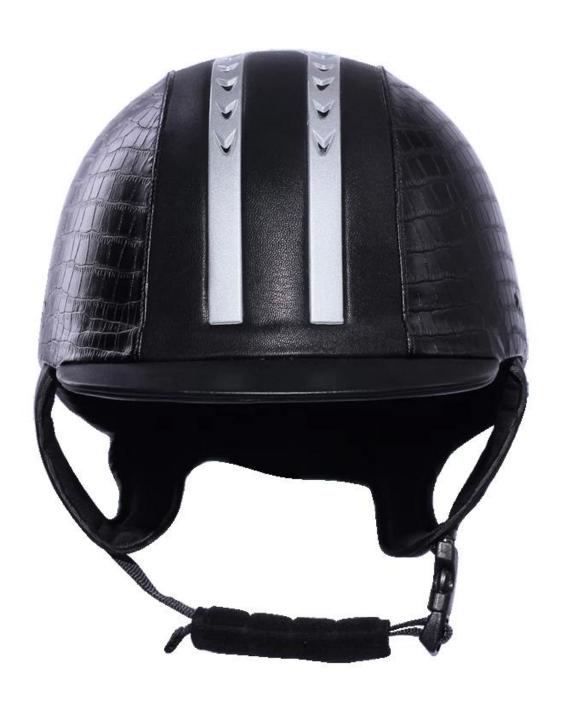

|
| Lining                  | Removable and washable lining                                                                |  |
| Color                   | PANTONE                                                                                      |  |
| Sample time             | 3-7 working day                                                                              |  |

| MOQ            | 500 PCS                                                 |  |  |  |
|----------------|---------------------------------------------------------|--|--|--|
| Packing defail | Inner packing: a cloth bag and a box                    |  |  |  |
|                | Outer packing: 9 pcs/carton Carton size: 67.5*32*53.5CM |  |  |  |

# The detail pictures of equestrian Riding helmets for sale:

















#### **Packagaing information**

Items per Carton: 9 Pieces/Carton

Package Measurements: Carton size: 67\*31.5\*52.5CM

Gross Weight: 4.50 kg

Package Type: 1PCS/PP bag wth color box, 9 PCS PER BROWN CARTON

# The head circumference knowledge of equestrian helmet: European Headform:

An Oval shaped helmet is designed for a rider's head with a dimension which is considerably fit for Europeans.

#### **Generic headform:**

A generic headform helmet is designed for a rider's head with a dimension which is slightly longer front-to-back than its side-to-side measurement.

#### Asian headform:

A Round shaped helmet is designed for a rider's head with a dimension which is condierably fit for Asians.



#### **Our Test lab:**

Even though we have considered every necessary elements to enhanc