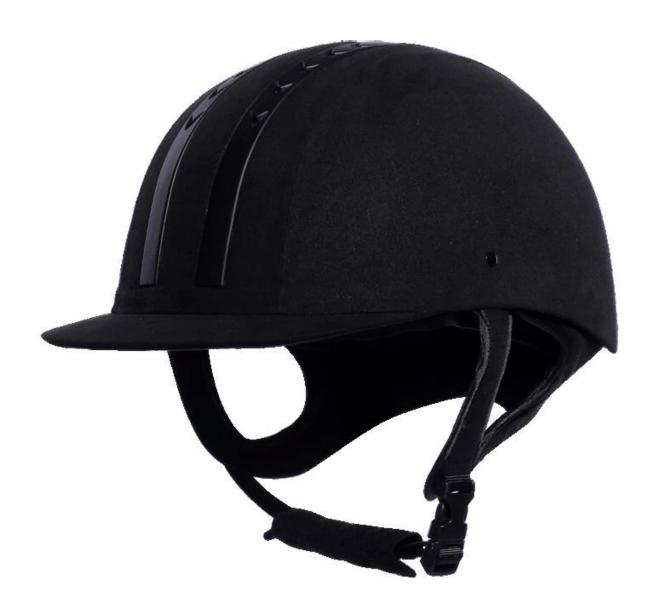

|  |
| Lining                  | Removable and washable lining                                                                |  |
| Color                   | PANTONE                                                                                      |  |
| Sample time             | 3-7 working day                                                                              |  |

| MOQ            | 500 PCS                                                 |  |  |  |
|----------------|---------------------------------------------------------|--|--|--|
| Packing defail | Inner packing: a cloth bag and a box                    |  |  |  |
|                | Outer packing: 9 pcs/carton Carton size: 67.5*32*53.5CM |  |  |  |

# The detail pictures of equestrian Riding helmets for sale:

















#### **Packagaing information**

Items per Carton: 9 Pieces/Carton

Package Measurements: Carton size: 67\*31.5\*52.5CM

Gross Weight: 4.50 kg

Package Type: 1PCS/PP bag wth color box, 9 PCS PER BROWN CARTON

# The head circumference knowledge of equestrian helmet: European Headform:

An Oval shaped helmet is designed for a rider's head with a dimension which is considerably fit for Europeans.

#### **Generic headform:**

A generic headform helmet is designed for a rider's head with a dimension which is slightly longer front-to-back than its side-to-side measurement.

#### Asian headform:

A Round shaped helmet is designed for a rider's head with a dimension which is condierably fit for Asians.



#### **Our Test lab:**

Even though we have considered every necessary elemen