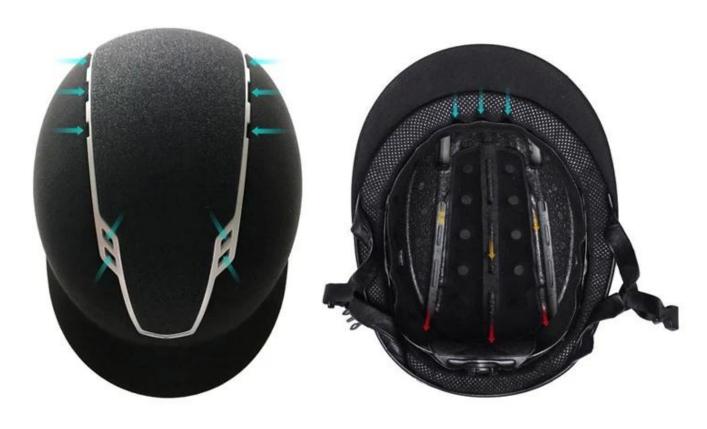

# The detail pictures of riding hat safety standards

Elegant Riding Helmet With Much Distinctiveness

Aurora Sports horse E06 riding helmets offer a streamlined & low profile look! Refuse unsightly exterior, we bring in hidden-type airflow systems which mean you get substantial ventilation without destroying the beauty! These upscale VG1 riding helmets are increasingly popular in all disciplines.

# **HIGH EFFECTIVE AIR FLOW**

**Elegant sparkle skull caps horse riding** 