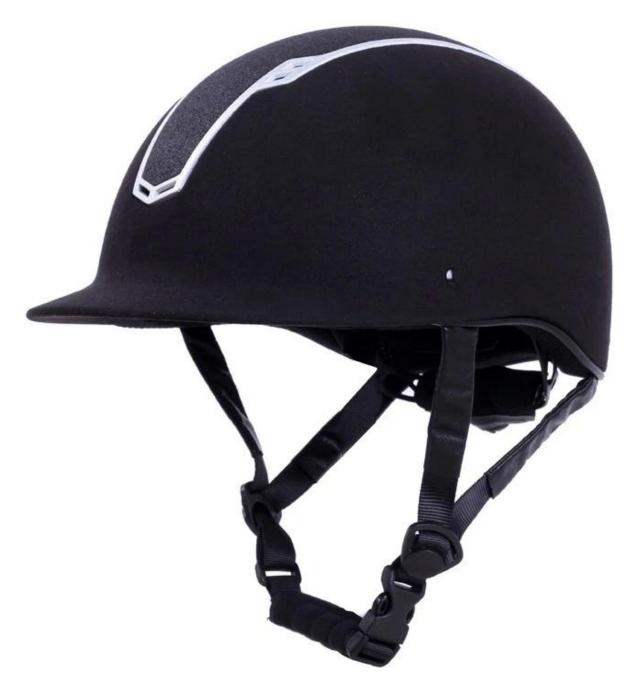

Elegant sparkle horse back riding equestrian helmet

E06 fitted padding provides comfortable wearing experience, no more headaches or skin problems. The padding inside memory foam won't break down even after a long time use. Removable & washable lining guarantee that every ride is new & fresh!Elegant sparkle horse back riding equestrian helmetE06 has 4 sizes covers kids size to adult size, from man to woman. It has elegant matt finish version, deluxe suede version as well as star dust spark version. It's worthy of the most popular Equestrian helmet of 2017 made in China.

# **HIGH EFFECTIVE AIR FLOW**

**Elegant sparkle skull caps horse riding** 