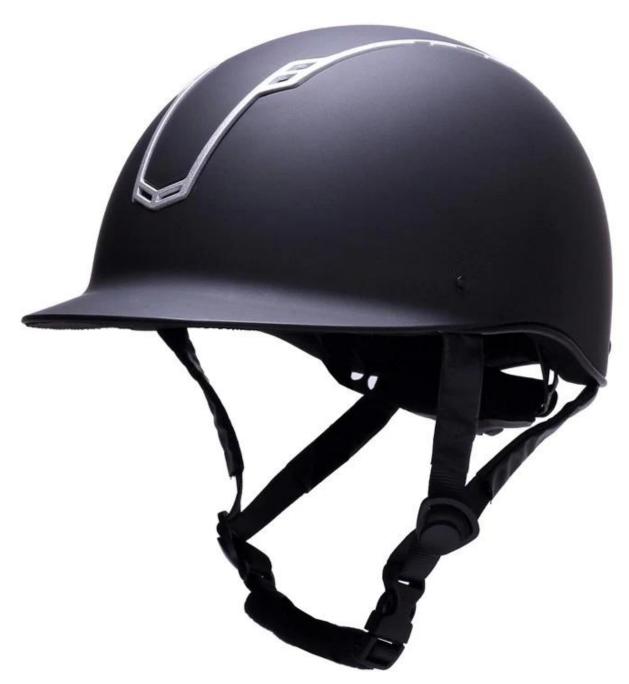

# The detail pictures of riding hat safety standards

Elegant Riding Helmet With Much Distinctiveness

Aurora Sports horse E06 riding helmets offer a streamlined & low profile look! Refuse unsightly exterior, we bring in hidden-type airflow systems which mean you get substantial ventilation without destroying the beauty! These upscale VG1 riding helmets are increasingly popular in all disciplines.

#### Elegant sparkle horse back riding equestrian helmet

Elegant & slim design are two shining spots! Besides glossy or matte finish, we also provide waterproof & fadeproof suede exterior for your choice! Leather harness, velvet chin strap & reliable dial fitting system are all equipped for a luxury riding moment.