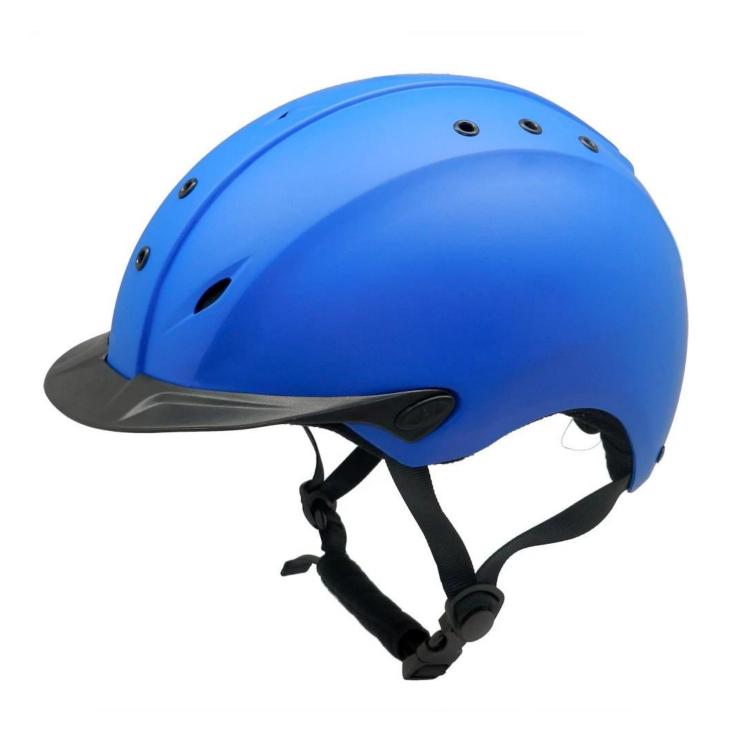

### The description of equestrian helmet:

- Elegant design: This design is very , in the process of riding , people wear more cool.
- The high quality eco-friendly ABS shell with injection technology.
- The high density black EPS material is imported from American,

- The helmet accessories: adjustable chin strap with quick-release buckle; rear lock adjustment; cool comfortable pads;

- Certification: CE EN1384, VG1 certified for impact protection.

### The detail pictures of helmets for equestrian helmets: