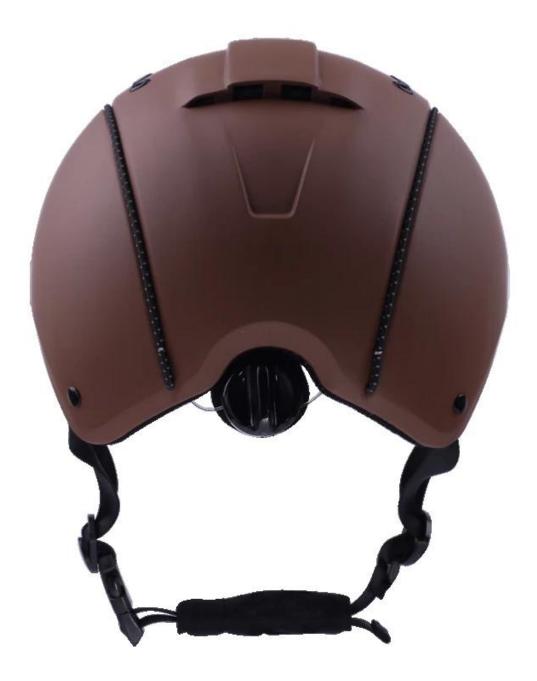

| Removable and washable lining                                                                 |
| Color                   | PANTONE                                                                                       |
| Sample time             | 3-7 working day                                                                               |
| MOQ                     | 200 PCS                                                                                       |
| Packing detail          | Inner packing: a cloth bag and a box                                                          |
|                         | Outer packing: 9 pcs/carton Carton size: 67*31.5*52.5CM                                       |

### The detail pictures of helmets for equestrian helmets:

























#### **Packagaing information:**

Items per Carton: 9 Pieces/Carton Package Measurements: Carton size: 67\*31.5\*52.5CM Gross Weight: 4.50 kg Package Type: 1PCS/PP bag wth color box, 9 PCS PER BROWN CARTON

# The head circumference knowledge of equestrian helmet:

#### **European Headform:**

An Oval shaped helmet is designed for a rider's head with a dimension which is considerably fit for Europeans.

#### **Generic headform:**

A generic headform helmet is designed for a rider's head with a dimension which is slightly longer front-to-

back than its side-to-side measurement.

#### Asian headform:

A Round shaped helmet is designed for a rider's head with a dimension which is condierably fit for Asians.

×

### **Our Test lab:**

Even though we have considered every necessary elemen