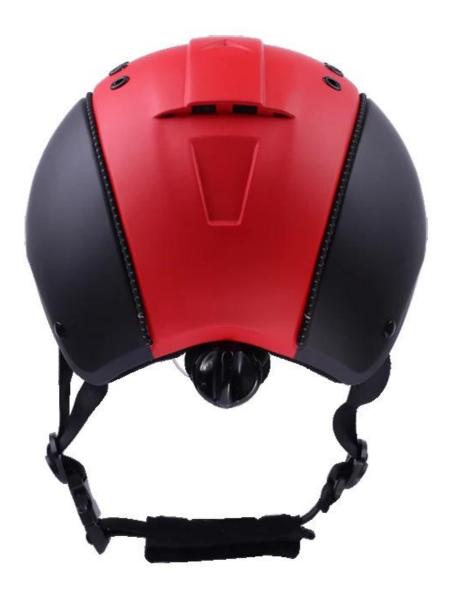

| Removable and washable lining                                                                 |
| Color                   | PANTONE                                                                                       |
| Sample time             | 3-7 working day                                                                               |
| MOQ                     | 200 PCS                                                                                       |
| Packing detail          | Inner packing: a cloth bag and a box                                                          |
|                         | Outer packing: 9 pcs/carton Carton size: 67*31.5*52.5CM                                       |

### The detail pictures of helmets for equestrian helmets:

























#### **Packagaing information:**

Items per Carton: 9 Pieces/Carton Package Measurements: Carton size: 67\*31.5\*52.5CM Gross Weight: 4.50 kg Package Type: 1PCS/PP bag wth color box, 9 PCS PER BROWN CARTON

# The head circumference knowledge of equestrian helmet:

#### **European Headform:**

An Oval shaped helmet is designed for a rider's head with a dimension which is considerably fit for Europeans.

#### **Generic headform:**

A generic headform helmet is designed for a rider's head with a dimension which is slightly longer front-to-

back than its side-to-side measurement.

#### Asian headform:

A Round shaped helmet is designed for a rider's head with a dimension which is condierably fit for Asians.

×

### **Our Test lab:**

Even though we have considered every nece