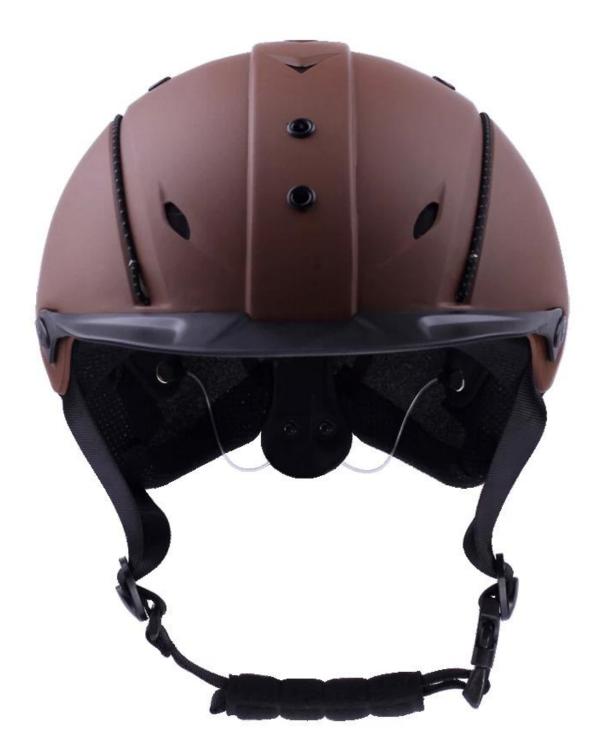

### The description of equestrian helmet:

- Elegant design: This design is very , in the process of riding , people wear more cool.
- The high quality eco-friendly ABS shell with injection technology.
- The high density black EPS material is imported from American,

- The helmet accessories: adjustable chin strap with quick-release buckle; rear lock adjustment; cool comfortable pads;

- Certification: CE EN1384, VG1 certified for impact protection.

### The detail pictures of helmets for equestrian helmets: