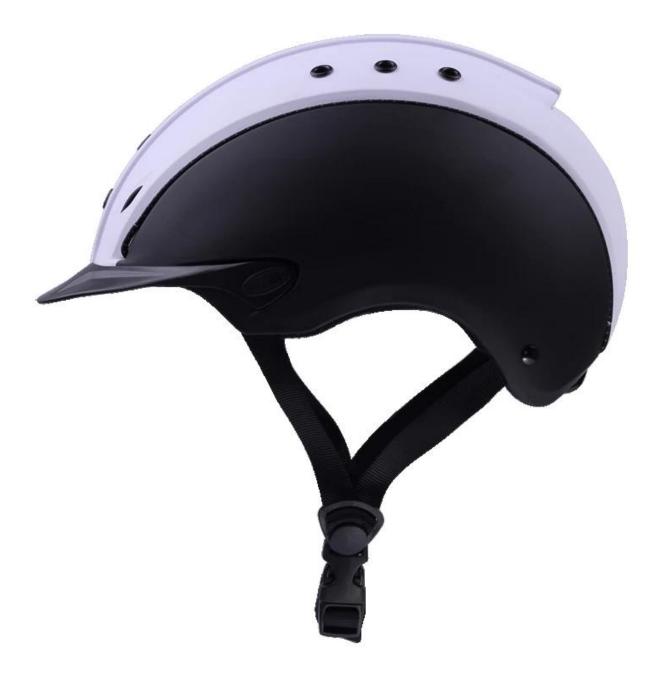

| Removable and washable lining                                                                 |
| Color                   | PANTONE                                                                                       |
| Sample time             | 3-7 working day                                                                               |
| MOQ                     | 200 PCS                                                                                       |
| Packing detail          | Inner packing: a cloth bag and a box                                                          |
|                         | Outer packing: 9 pcs/carton Carton size: 67*31.5*52.5CM                                       |

### The detail pictures of helmets for equestrian helmets:

























#### **Packagaing information:**

Items per Carton: 9 Pieces/Carton Package Measurements: Carton size: 67\*31.5\*52.5CM Gross Weight: 4.50 kg Package Type: 1PCS/PP bag wth color box, 9 PCS PER BROWN CARTON

# The head circumference knowledge of equestrian helmet:

#### **European Headform:**

An Oval shaped helmet is designed for a rider's head with a dimension which is considerably fit for Europeans.

#### **Generic headform:**

A generic headform helmet is designed for a rider's head with a dimension which is slightly longer front-to-

back than its side-to-side measurement.

#### Asian headform:

A Round shaped helmet is designed for a rider's head with a dimension which is condierably fit for Asians.

×

### **Our Test lab:**

Even though we have considered every necessary el