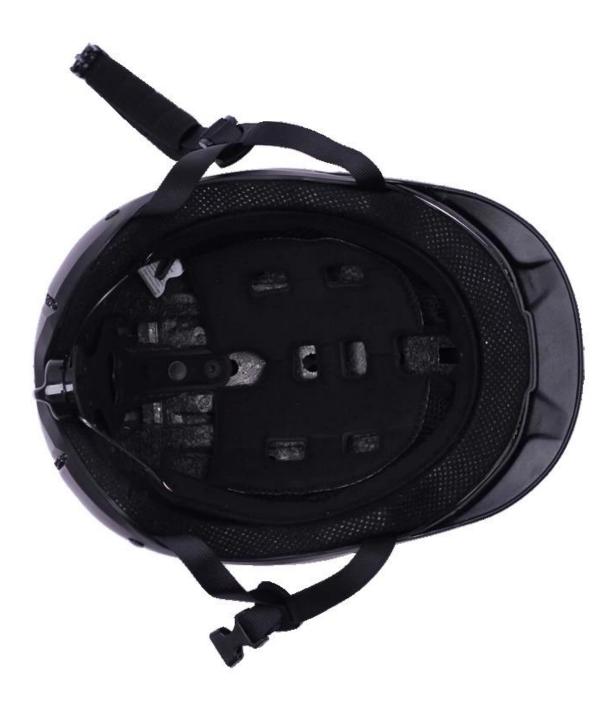

- The helmet accessories: adjustable chin strap with quick-release buckle; rear lock adjustment; cool comfortable pads;

- Certification: CE EN1384, VG1 certified for impact protection.

### The detail pictures of helmets for equestrian helmets: