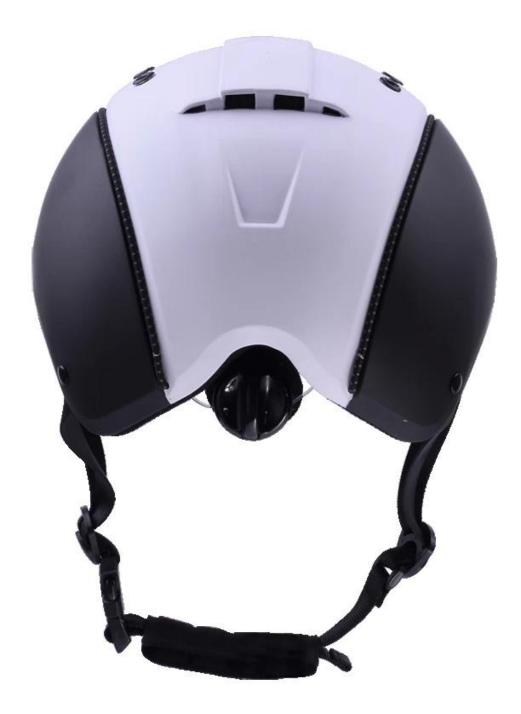

| Removable and washable lining                                                                 |
| Color                   | PANTONE                                                                                       |
| Sample time             | 3-7 working day                                                                               |
| MOQ                     | 200 PCS                                                                                       |
| Packing detail          | Inner packing: a cloth bag and a box                                                          |
|                         | Outer packing: 9 pcs/carton Carton size: 67*31.5*52.5CM                                       |

### The detail pictures of helmets for equestrian helmets:

























#### **Packagaing information:**

Items per Carton: 9 Pieces/Carton Package Measurements: Carton size: 67\*31.5\*52.5CM Gross Weight: 4.50 kg Package Type: 1PCS/PP bag wth color box, 9 PCS PER BROWN CARTON

# The head circumference knowledge of equestrian helmet:

#### **European Headform:**

An Oval shaped helmet is designed for a rider's head with a dimension which is considerably fit for Europeans.

#### **Generic headform:**

A generic headform helmet is designed for a rider's head with a dimension which is slightly longer front-to-

back than its side-to-side measurement.

#### Asian headform:

A Round shaped helmet is designed for a rider's head with a dimension which is condierably fit for Asians.

×

### **Our Test lab:**

Even though we have considered every necessary