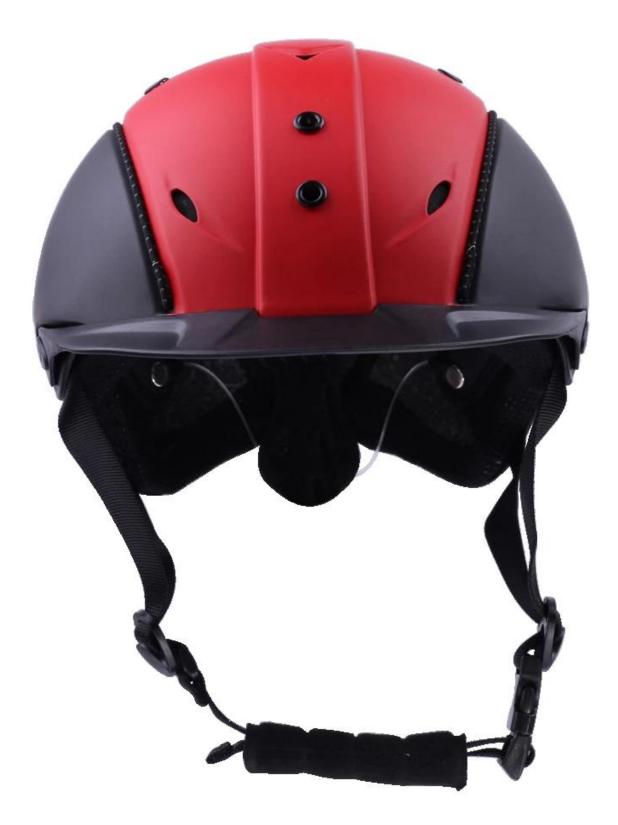

| Removable and washable lining                                                                 |
| Color                   | PANTONE                                                                                       |
| Sample time             | 3-7 working day                                                                               |
| MOQ                     | 200 PCS                                                                                       |
| Packing detail          | Inner packing: a cloth bag and a box                                                          |
|                         | Outer packing: 9 pcs/carton Carton size: 67*31.5*52.5CM                                       |

### The detail pictures of helmets for equestrian helmets:

























#### **Packagaing information:**

Items per Carton: 9 Pieces/Carton Package Measurements: Carton size: 67\*31.5\*52.5CM Gross Weight: 4.50 kg Package Type: 1PCS/PP bag wth color box, 9 PCS PER BROWN CARTON

# The head circumference knowledge of equestrian helmet:

#### **European Headform:**

An Oval shaped helmet is designed for a rider's head with a dimension which is considerably fit for Europeans.

#### **Generic headform:**

A generic headform helmet is designed for a rider's head with a dimension which is slightly longer front-to-

back than its side-to-side measurement.

#### Asian headform:

A Round shaped helmet is designed for a rider's head with a dimension which is condierably fit for Asians.

×

### **Our Test lab:**

Even though we have considered every ne