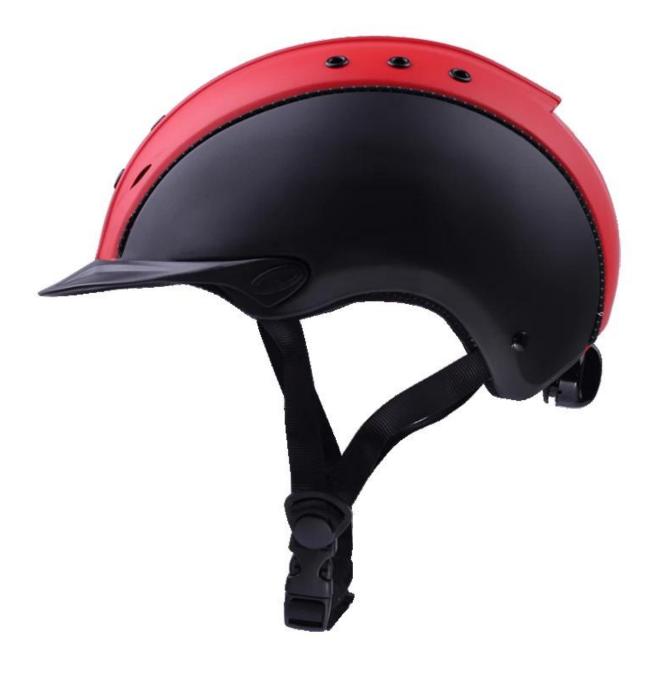

### The description of equestrian helmet:

- Elegant design: This design is very , in the process of riding , people wear more cool.
- The high quality eco-friendly ABS shell with injection technology.
- The high density black EPS material is imported from American,

- The helmet accessories: adjustable chin strap with quick-release buckle; rear lock adjustment; cool comfortable pads;

- Certification: CE EN1384, VG1 certified for impact protection.

### The detail pictures of helmets for equestrian helmets: