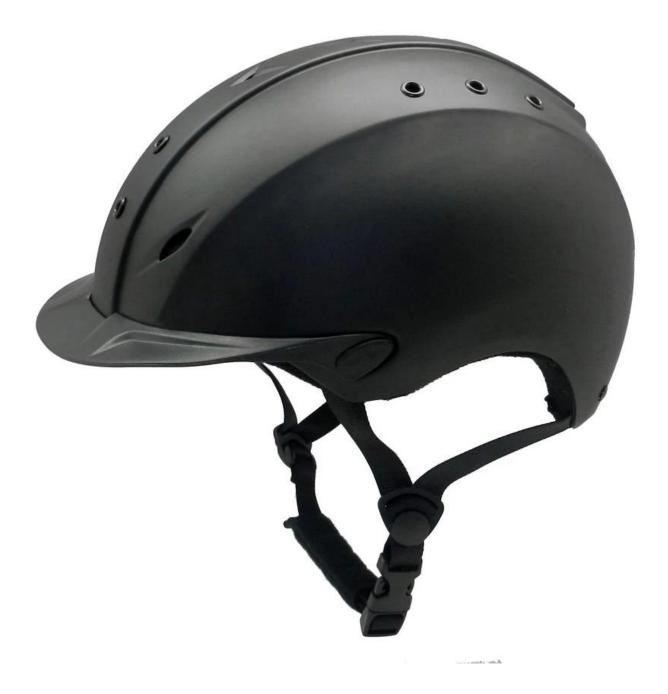

### The description of equestrian helmet:

- Elegant design: This design is very , in the process of riding , people wear more cool.
- The high quality eco-friendly ABS shell with injection technology.
- The high density black EPS material is imported from American,

- The helmet accessories: adjustable chin strap with quick-release buckle; rear lock adjustment; cool comfortable pads;

- Certification: CE EN1384, VG1 certified for impact protection.

### The detail pictures of helmets for equestrian helmets: