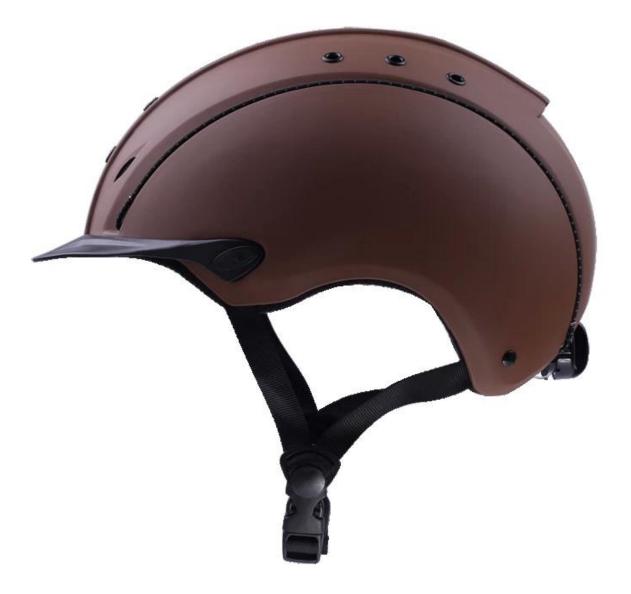

| Removable and washable lining                                                                 |
| Color                   | PANTONE                                                                                       |
| Sample time             | 3-7 working day                                                                               |
| MOQ                     | 200 PCS                                                                                       |
| Packing detail          | Inner packing: a cloth bag and a box                                                          |
|                         | Outer packing: 9 pcs/carton Carton size: 67*31.5*52.5CM                                       |

### The detail pictures of helmets for equestrian helmets:

























#### **Packagaing information:**

Items per Carton: 9 Pieces/Carton Package Measurements: Carton size: 67\*31.5\*52.5CM Gross Weight: 4.50 kg Package Type: 1PCS/PP bag wth color box, 9 PCS PER BROWN CARTON

# The head circumference knowledge of equestrian helmet:

#### **European Headform:**

An Oval shaped helmet is designed for a rider's head with a dimension which is considerably fit for Europeans.

#### **Generic headform:**

A generic headform helmet is designed for a rider's head with a dimension which is slightly longer front-to-

back than its side-to-side measurement.

#### Asian headform:

A Round shaped helmet is designed for a rider's head with a dimension which is condierably fit for Asians.

×

### **Our Test lab:**

Even though we have considered every necessary elements