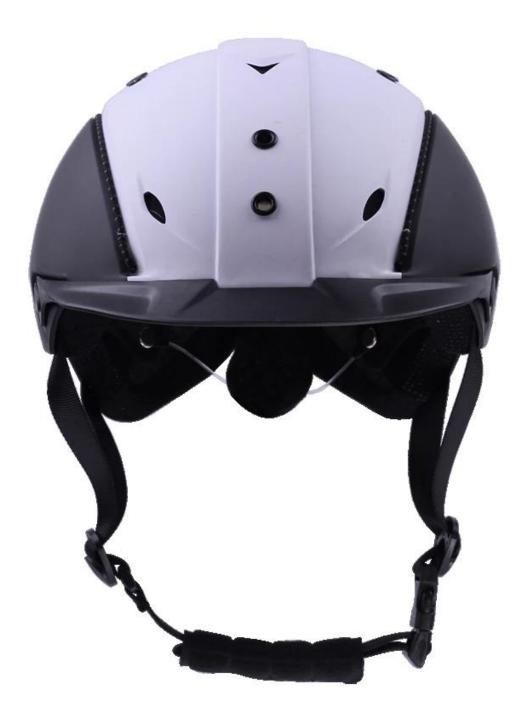

| Removable and washable lining                                                                 |
| Color                   | PANTONE                                                                                       |
| Sample time             | 3-7 working day                                                                               |
| MOQ                     | 200 PCS                                                                                       |
| Packing detail          | Inner packing: a cloth bag and a box                                                          |
|                         | Outer packing: 9 pcs/carton Carton size: 67*31.5*52.5CM                                       |

### The detail pictures of helmets for equestrian helmets:

























#### **Packagaing information:**

Items per Carton: 9 Pieces/Carton Package Measurements: Carton size: 67\*31.5\*52.5CM Gross Weight: 4.50 kg Package Type: 1PCS/PP bag wth color box, 9 PCS PER BROWN CARTON

# The head circumference knowledge of equestrian helmet:

#### **European Headform:**

An Oval shaped helmet is designed for a rider's head with a dimension which is considerably fit for Europeans.

#### **Generic headform:**

A generic headform helmet is designed for a rider's head with a dimension which is slightly longer front-to-

back than its side-to-side measurement.

#### Asian headform:

A Round shaped helmet is designed for a rider's head with a dimension which is condierably fit for Asians.

×

### **Our Test lab:**

Even though we have considered every necessar