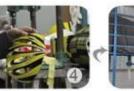

### Description of equestrian riding hat:

-Elegant design: this design is very, horseback riding, people wear more cool.

High-quality eco friendly ABS shell injection technology.

-High density EPS material is imported from America,

Accessories-helmet: adjustable strap with quick-release buckle; Adjust the rear lock; Super comfortable pads;

-Certification: CE EN1384 VG1 certified for impact protection.