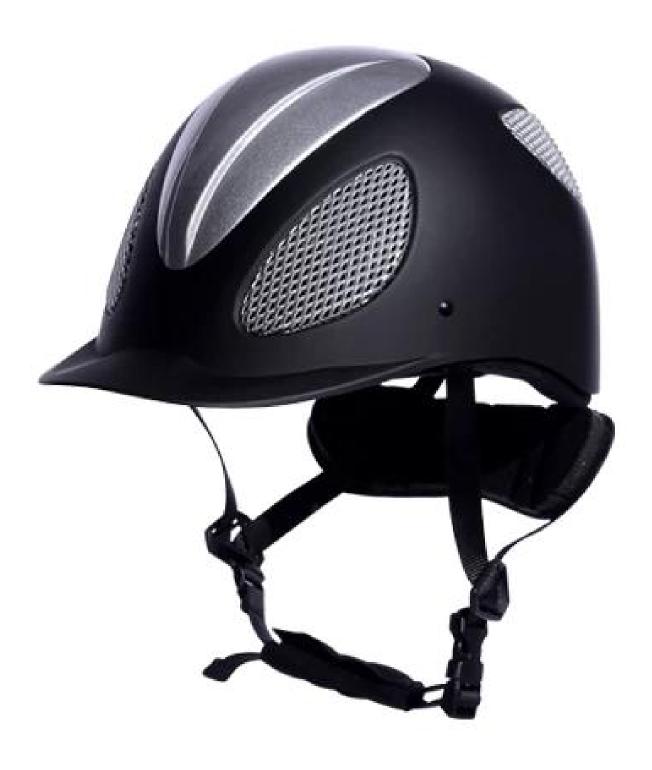

# Detail photos of equestrian helmet sun visor:

### Description of equestrian riding hat:

-Elegant design: this design is very, horseback riding, people wear more cool.

High-quality eco friendly ABS shell injection technology.

-High density EPS material is imported from America,

Accessories-helmet: adjustable strap with quick-release buckle; Adjust the rear lock; Super comfortable pads;

-Certification: CE EN1384 VG1 certified for impact protection.