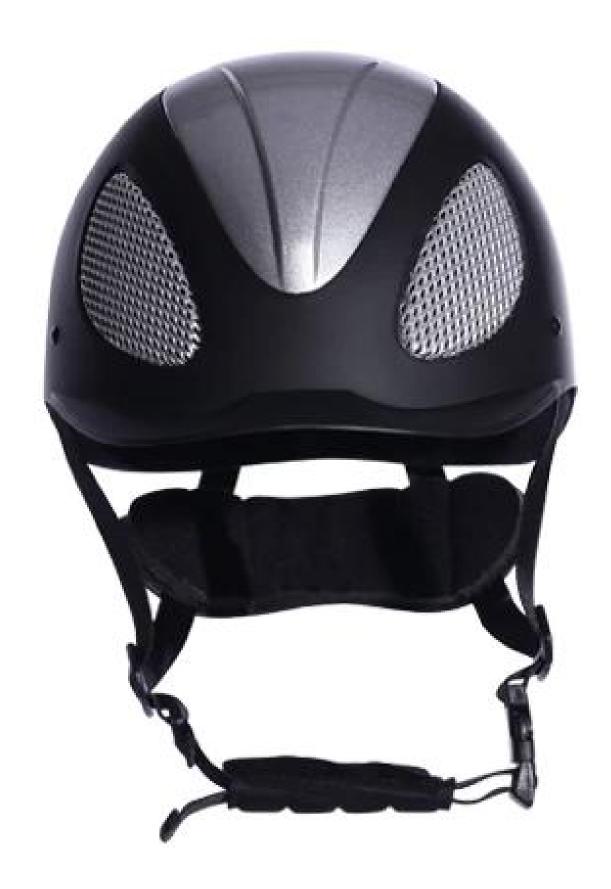

| Internal package: in cloth bag and in box                                                                                           |  |  |  |  |
|                                | External package: 9 PCs/carton Carton Size: 53.5 67.5 * * 32 CM                                                                     |  |  |  |  |

### Description of equestrian riding hat:

-Elegant design: this design is very, horseback riding, people wear more cool.

High-quality eco friendly ABS shell injection technology.

-High density EPS material is imported from America,

Accessories-helmet: adjustable strap with quick-release buckle; Adjust the rear lock; Super comfortable pads;

-Certification: CE EN1384 VG1 certified for impact protection.

# Detail photos of equestrian helmet sun visor:













### **Packagaing information**

Items per Carton: 9 Pieces/Carton Package Measurements: Carton size: 67\*31.5\*52.5CM Gross Weight: 4.50 kg Package Type: 1PCS/PP bag wth color box, 9 PCS PER BROWN CARTON

### The head circumference knowledge of equestrian helmet: European Headform:

An Oval shaped helmet is designed for a rider's head with a dimension which is considerably fit for Europeans.

#### **Generic headform:**

A generic headform helmet is designed for a rider's head with a dimension which is slightly longer front-toback than its side-to-side measurement.

#### Asian headform:

A Round shaped helmet is designed for a rider's head with a dimension which is condierably fit for Asians.

×

### **Our Test lab:**

Even though we have considered every necessary elements to enhan