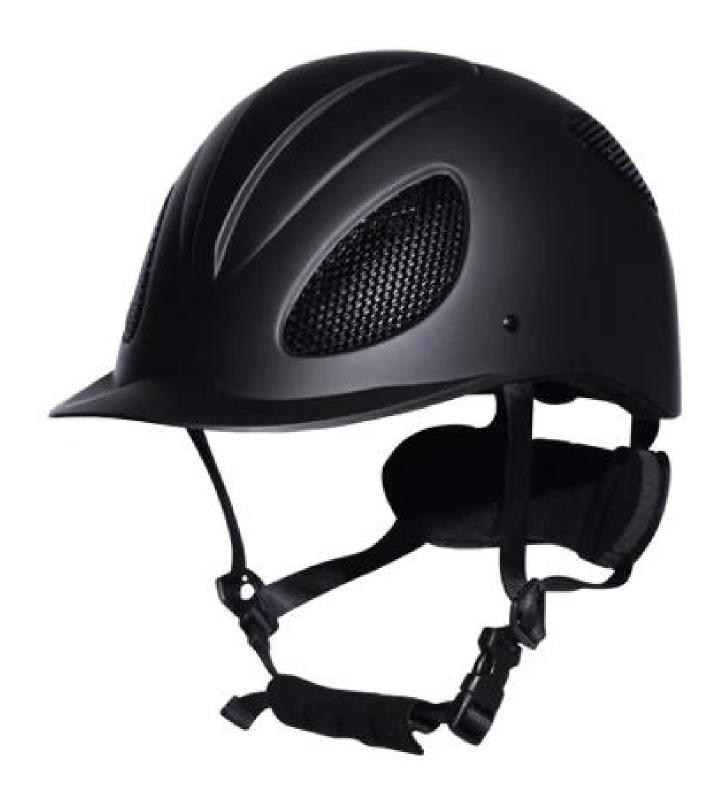

| Internal package: in cloth bag and in box                                                                                           |  |  |  |  |
|                                | External package: 9 PCs/carton Carton Size: 53.5 67.5 * * 32 CM                                                                     |  |  |  |  |

### Description of equestrian riding hat:

-Elegant design: this design is very, horseback riding, people wear more cool.

High-quality eco friendly ABS shell injection technology.

-High density EPS material is imported from America,

Accessories-helmet: adjustable strap with quick-release buckle; Adjust the rear lock; Super comfortable pads;

-Certification: CE EN1384 VG1 certified for impact protection.

# Detail photos of equestrian helmet sun visor:













### **Packagaing information**

Items per Carton: 9 Pieces/Carton Package Measurements: Carton size: 67\*31.5\*52.5CM Gross Weight: 4.50 kg Package Type: 1PCS/PP bag wth color box, 9 PCS PER BROWN CARTON

### The head circumference knowledge of equestrian helmet: European Headform:

An Oval shaped helmet is designed for a rider's head with a dimension which is considerably fit for Europeans.

#### **Generic headform:**

A generic headform helmet is designed for a rider's head with a dimension which is slightly longer front-toback than its side-to-side measurement.

#### Asian headform:

A Round shaped helmet is designed for a rider's head with a dimension which is condierably fit for Asians.

×

### **Our Test lab:**

Even though we have considered every necessary elements to e