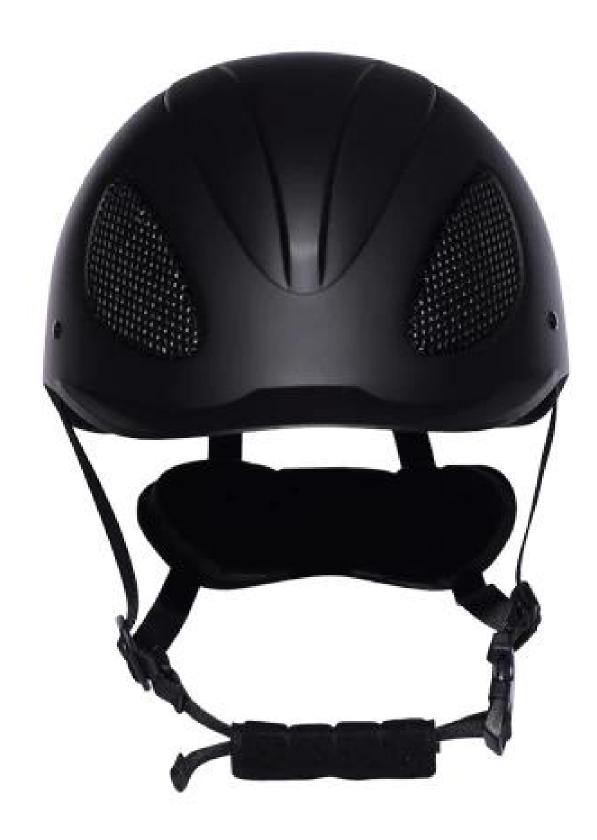

| Internal package: in cloth bag and in box                                                                                           |  |  |  |  |
|                                | External package: 9 PCs/carton Carton Size: 53.5 67.5 * * 32 CM                                                                     |  |  |  |  |

### Description of equestrian riding hat:

-Elegant design: this design is very, horseback riding, people wear more cool.

High-quality eco friendly ABS shell injection technology.

-High density EPS material is imported from America,

Accessories-helmet: adjustable strap with quick-release buckle; Adjust the rear lock; Super comfortable pads;

-Certification: CE EN1384 VG1 certified for impact protection.

# Detail photos of equestrian helmet sun visor:













### **Packagaing information**

Items per Carton: 9 Pieces/Carton Package Measurements: Carton size: 67\*31.5\*52.5CM Gross Weight: 4.50 kg Package Type: 1PCS/PP bag wth color box, 9 PCS PER BROWN CARTON

### The head circumference knowledge of equestrian helmet: European Headform:

An Oval shaped helmet is designed for a rider's head with a dimension which is considerably fit for Europeans.

#### **Generic headform:**

A generic headform helmet is designed for a rider's head with a dimension which is slightly longer front-toback than its side-to-side measurement.

#### Asian headform:

A Round shaped helmet is designed for a rider's head with a dimension which is condierably fit for Asians.

×

### **Our Test lab:**

Even though we have considered every necessary elements to enhance the