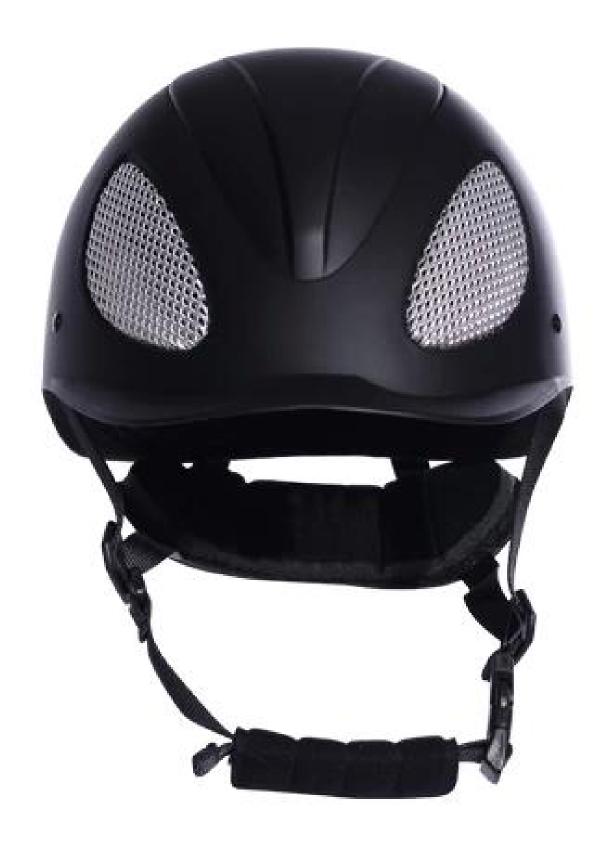

# Detail photos of equestrian helmet sun visor:

### Description of equestrian riding hat:

-Elegant design: this design is very, horseback riding, people wear more cool.

High-quality eco friendly ABS shell injection technology.

-High density EPS material is imported from America,

Accessories-helmet: adjustable strap with quick-release buckle; Adjust the rear lock; Super comfortable pads;

-Certification: CE EN1384 VG1 certified for impact protection.