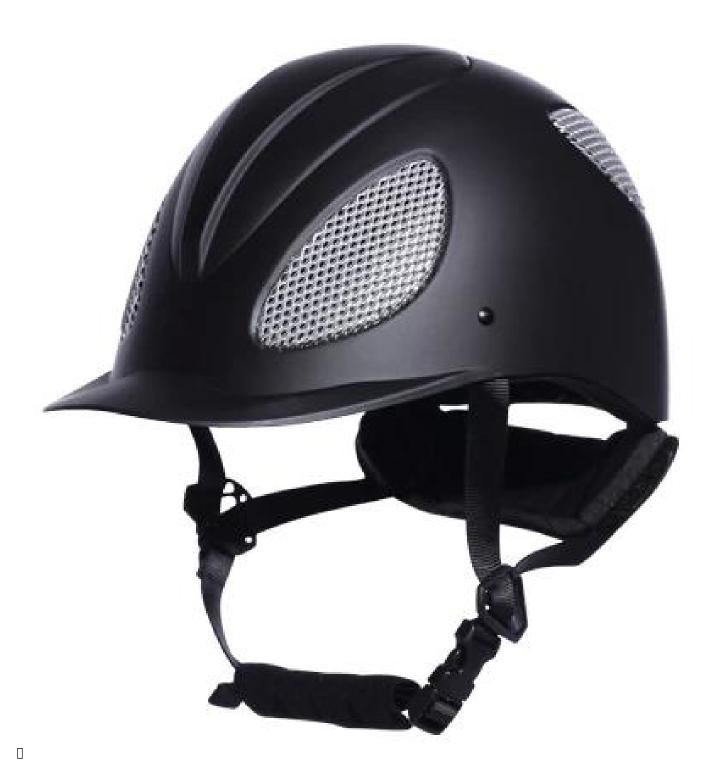

| Internal package: in cloth bag and in box                                                                                           |  |  |  |  |
|                                | External package: 9 PCs/carton Carton Size: 53.5 67.5 * * 32 CM                                                                     |  |  |  |  |

### Description of equestrian riding hat:

-Elegant design: this design is very, horseback riding, people wear more cool.

High-quality eco friendly ABS shell injection technology.

-High density EPS material is imported from America,

Accessories-helmet: adjustable strap with quick-release buckle; Adjust the rear lock; Super comfortable pads;

-Certification: CE EN1384 VG1 certified for impact protection.

# Detail photos of equestrian helmet sun visor:













### **Packagaing information**

Items per Carton: 9 Pieces/Carton Package Measurements: Carton size: 67\*31.5\*52.5CM Gross Weight: 4.50 kg Package Type: 1PCS/PP bag wth color box, 9 PCS PER BROWN CARTON

### The head circumference knowledge of equestrian helmet: European Headform:

An Oval shaped helmet is designed for a rider's head with a dimension which is considerably fit for Europeans.

#### **Generic headform:**

A generic headform helmet is designed for a rider's head with a dimension which is slightly longer front-toback than its side-to-side measurement.

#### Asian headform:

A Round shaped helmet is designed for a rider's head with a dimension which is condierably fit for Asians.

×

### **Our Test lab:**

Even though we have considered every necessary elements to enh