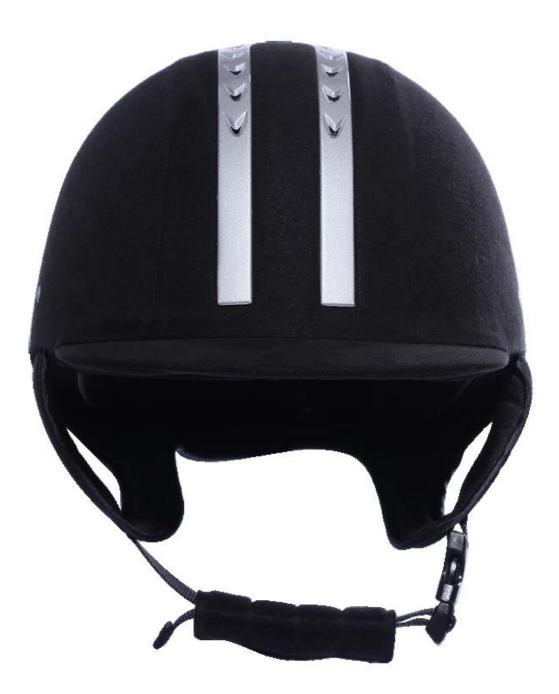

# The detail pictures of helmets for equestrian helmets:

### The description of best equestrian helmet:

- Elegant design: This design is very , in the process of riding , people wear more cool.
- The high quality eco-friendly ABS shell with injection technology.
- The high density black EPS material is imported from American,

- The helmet accessories: adjustable chin strap with quick-release buckle; rear lock adjustment; cool comfortable pads;

- Certification: CE EN1384, VG1 certified for impact protection.