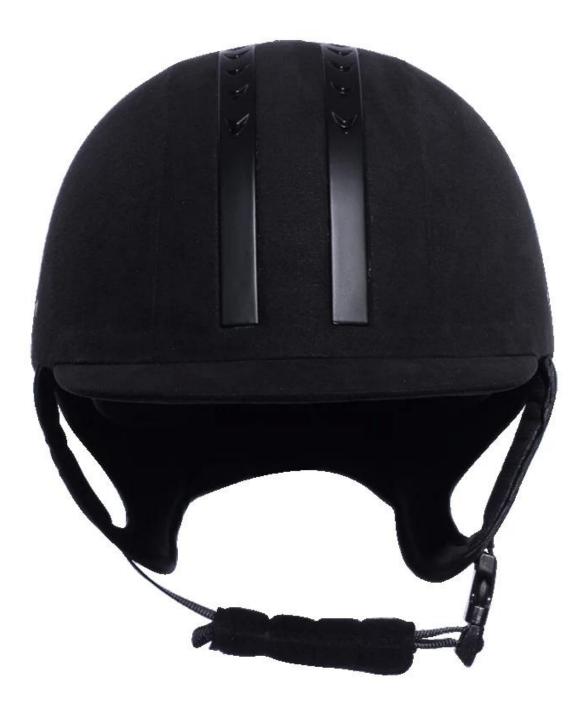

# The detail pictures of helmets for equestrian helmets:

### The description of best equestrian helmet:

- Elegant design: This design is very , in the process of riding , people wear more cool.
- The high quality eco-friendly ABS shell with injection technology.
- The high density black EPS material is imported from American,

- The helmet accessories: adjustable chin strap with quick-release buckle; rear lock adjustment; cool comfortable pads;

- Certification: CE EN1384, VG1 certified for impact protection.