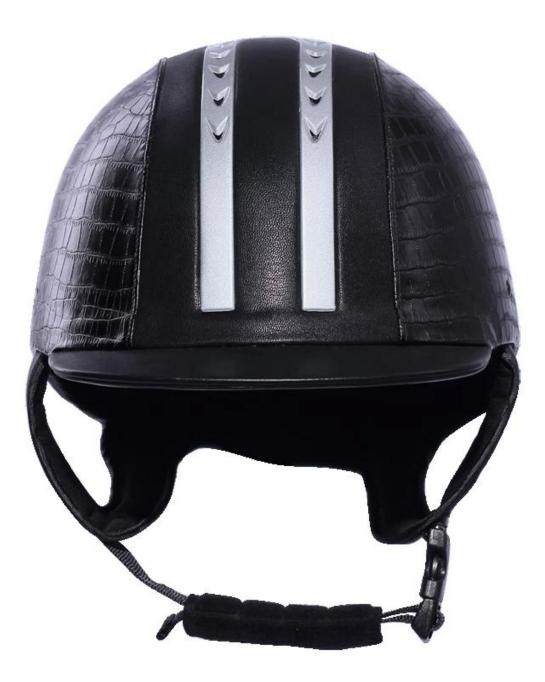

# The detail pictures of helmets for equestrian helmets:

### The description of best equestrian helmet:

- Elegant design: This design is very , in the process of riding , people wear more cool.
- The high quality eco-friendly ABS shell with injection technology.
- The high density black EPS material is imported from American,

- The helmet accessories: adjustable chin strap with quick-release buckle; rear lock adjustment; cool comfortable pads;

- Certification: CE EN1384, VG1 certified for impact protection.