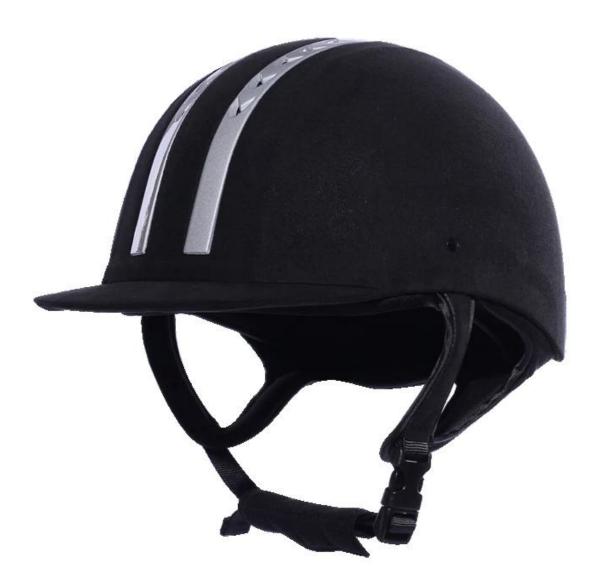

Ventilated riding hats, horseback helmets AU-H01



### The description of best equestrian helmet:

- Elegant design: This design is very , in the process of riding , people wear more cool.
- The high quality eco-friendly ABS shell with injection technology.
- The high density black EPS material is imported from American,

- The helmet accessories: adjustable chin strap with quick-release buckle; rear lock adjustment; cool comfortable pads;

- Certification: CE EN1384, VG1 certified for impact protection.

### The specification of best equestrian helmet

| Model No.               | AU-H01                                                                                       |  |  |  |  |
|-------------------------|----------------------------------------------------------------------------------------------|--|--|--|--|
| Material