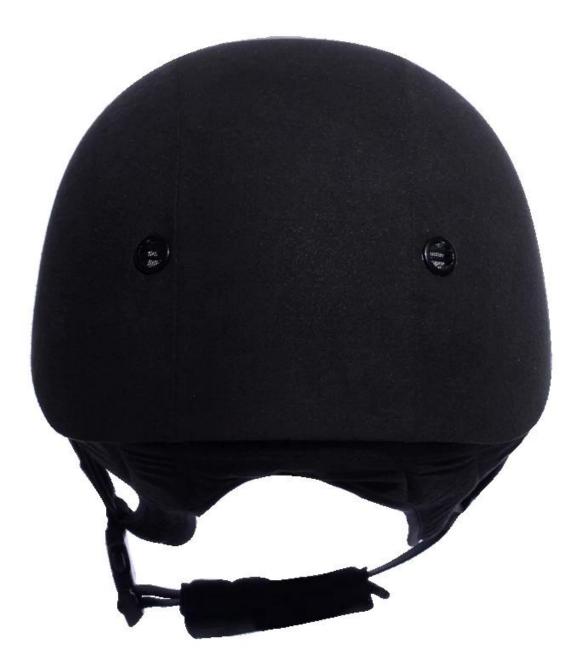

# The detail pictures of helmets for equestrian helmets:

- The helmet accessories: adjustable chin strap with quick-release buckle; rear lock adjustment; cool comfortable pads;

- Certification: CE EN1384, VG1 certified for impact protection.