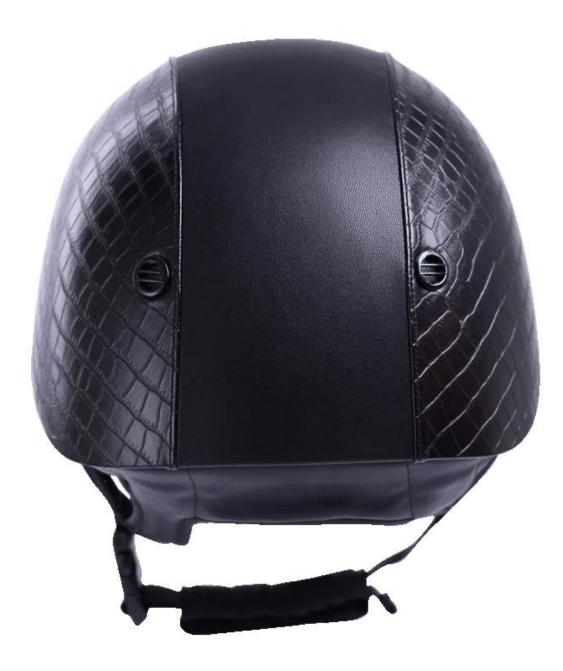

Ventilated riding hats, horseback helmets AU-H01

### The description of best equestrian helmet:

- Elegant design: This design is very , in the process of riding , people wear more cool.
- The high quality eco-friendly ABS shell with injection technology.
- The high density black EPS material is imported from American,

- The helmet accessories: adjustable chin strap with quick-release buckle; rear lock adjustment; cool comfortable pads;

- Certification: CE EN1384, VG1 certified for impact protection.