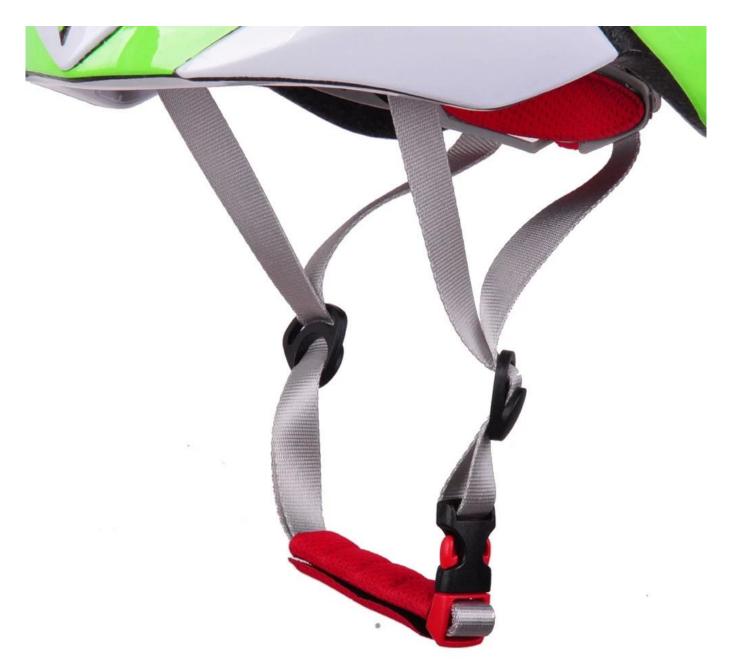

3. Removable brim: Block the sun and block the rain when riding.

- 4. In-mould technology: seamless, when the helmet by the impact, the entire helmet uniform force.
- 5. The high quality PC shell.
- 6. The black EPS material is imported from America.
- 7. The bicycle accessories: adjustable chin strap with quick-release buckle; cool comfortable pads. 8. Certification: CE-CPSC-ASTM-AS/NZS-TUV-EN1078 certified for impact protection.

### **Product Features**

- 1. Thicken PC shell, protection would be sharply increased.
- 2. High density gray EPS material, light weight, Shock resistance, provide reliable protection.
- 3. With adjustment headlock buckle, PA webbing, washable pads.
- 4. Lining Pad equipped with hot-pressing technology.