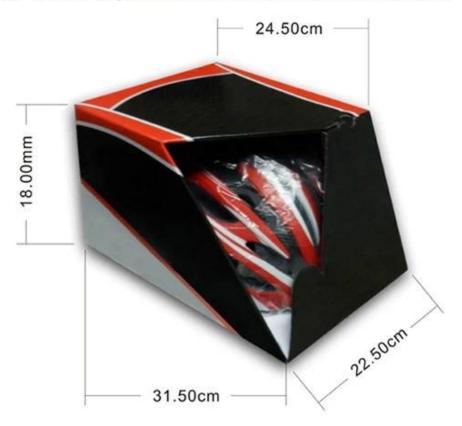

#### Packaging

## **Product Detail**

| Item           | Feature                                               | Optional                                                                                                                                                                                                                                                                                                              |
|----------------|-------------------------------------------------------|-----------------------------------------------------------------------------------------------------------------------------------------------------------------------------------------------------------------------------------------------------------------------------------------------------------------------|
| 1.Product Name | Bike helmet                                           | Casual helmet, racing helmet, road bike helmet, mountain bike helmet, city bike helmet, cross<br>country helmet - See more at:<br>http://www.aurorasport.com/bicycle-helmet/bicycle-helmet-au-b08.html#sthash.Pv3xLd3I.dpuf<br>Casual helmet, racing helmet, road bike helmet, city bike helmet, cross country helmet |
| 2.ModelNumber  | AU-BM03                                               |                                                                                                                                                                                                                                                                                                                       |
| 3. Material    | PC+EPS                                                | in mold technique With adjustment, nylon chin strap and ITW buckle.EPS black material,<br>EPS+PC inmould helmet, adjustable chin strap withquick-release bike helmet for boys buckle;<br>rear lock adjustment; cool comfortable pads                                                                                  |
| 4.Certificated | CE EN1078                                             |                                                                                                                                                                                                                                                                                                                       |
| 5.Color        | any pantone<br>color                                  | any pantone color                                                                                                                                                                                                                                                                                                     |
| 6.Size         | L(54-60 CM)                                           | standard adult size                                                                                                                                                                                                                                                                                                   |
| 7.Logo         | sticker Printing,<br>watermark, heat<br>transfer,etc. |                                                                                                                                                                                                                                                                                                                       |
| 8. MOQ         | 500 pcss                                              | Each color no less than 300pcs                                                                                                                                                                                                                                                                                        |
| 9. Carton      | Size73*58*35CM                                        |                                                                                                                                                                                                                                                                                                                       |