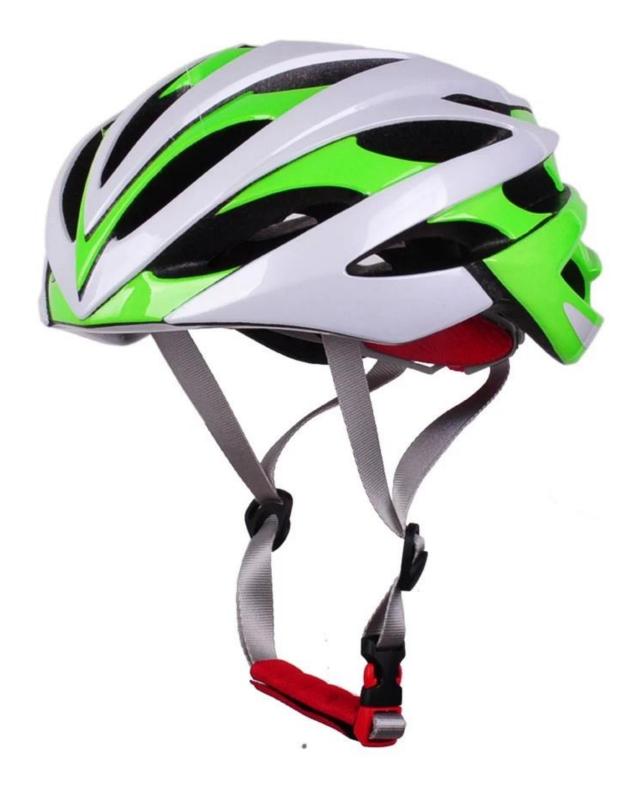

### **Product Picture**

### The advantages of this road bike helmet:

1. It's super lightest, and well-ventilated.

2. Three-dimensional duct design: This bike helmet for boys design is very aerodynamic drag coefficient is small, in the process of riding, people wear more cool.

3. Removable brim: Block the sun and block the rain when riding.

- 4. In-mould technology: seamless, when the helmet by the impact, the entire helmet uniform force.
- 5. The high quality PC shell.
- 6. The black EPS material is imported from America.
- 7. The bicycle accessories: adjustable chin strap with quick-release buckle; cool comfortable pads. 8. Certification: CE-CPSC-ASTM-AS/NZS-TUV-EN1078 certified for impact protection.