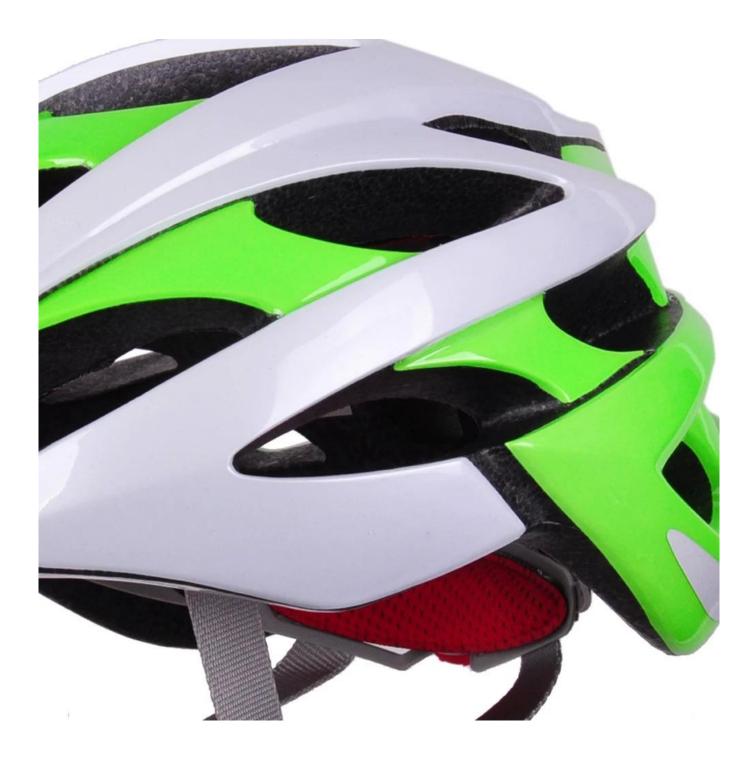

### **Product Picture**

### The advantages of this road bike helmet:

1. It's super lightest, and well-ventilated.

2. Three-dimensional duct design: This bike helmet for boys design is very aerodynamic drag coefficient is small, in the process of riding, people wear more cool.

3. Removable brim: Block the sun and block the rain when riding.

- 4. In-mould technology: seamless, when the helmet by the impact, the entire helmet uniform force.
- 5. The high quality PC shell.
- 6. The black EPS material is imported from America.
- 7. The bicycle accessories: adjustable chin strap with quick-release buckle; cool comfortable pads. 8. Certification: CE-CPSC-ASTM-AS/NZS-TUV-EN1078 certified for impact protection.