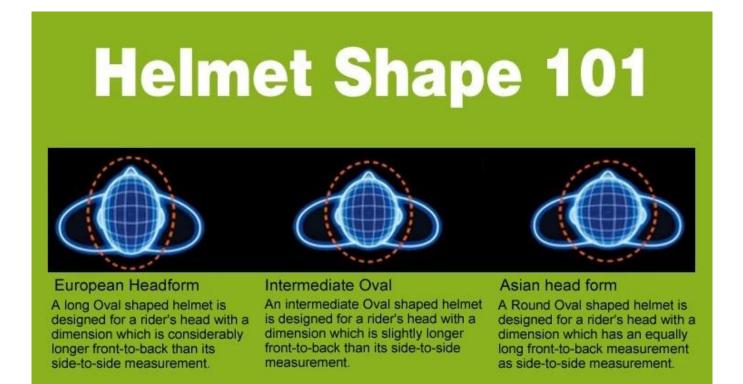

#### About our headform

European Headform:

An Oval shaped helmet is designed for a rider's head with a dimension which is considerably fit for Europeans.

Generic headform:

A generic headform helmet is designed for a rider's head with a dimension which is slightly longer front-toback than its side-to-side measurement.

Asian headform:

A Round shaped helmet is designed for a rider's head with a dimension which is condierably fit for Asians.