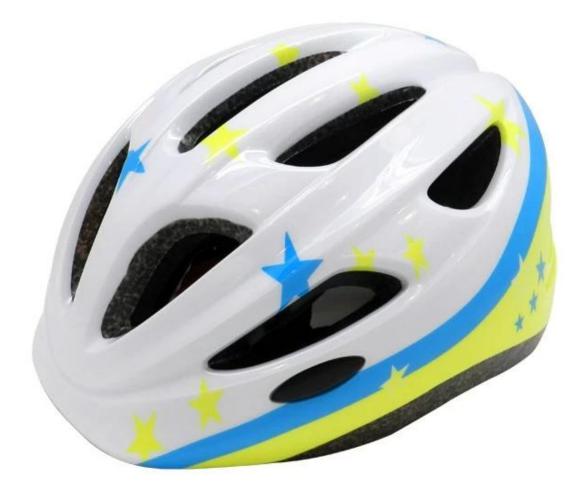

# **Quick Details**

- Age Group: Kids
- Air Vents: 8
- Material: EPS
- Certification: CE, CE, EN1078
- Weight (g): 225g
- Color: white, blue, pink, camouflage, white, blue, pink, camouflage
- Size: XS(45-50CM), S(50-55cm), M(54-58cm), XS(45-50CM), S(50-55cm), M(54-58cm)
- Place of Origin: Guangdong, China (Mainland)
- Brand Name: AURORA
- Model Number: AU-C06
- Product name: Vents for maximum cooling EN 1078 standards kids helmet
- Technology: In-Mold (One Step)
- Weight: 225g
- Vents: 6 Air Vents
- Sports: Bike, bicycle, cycling, play, sports
- Finish: Grossy
- MOQ of OEM req: 500 pcs

### Products Specification

| Item name     | Vents for maximum cooling EN 1078 standards kids helmet |
|---------------|---------------------------------------------------------|
| Size:         | XS(45-50CM), S(50-55cm), M(54-58cm)                     |
| Color         | white, blue, pink, camouflage                           |
| Material      | PC-shell<br>EPS- form                                   |
| MOQ           | 500 PCS                                                 |
| Certification | CE EN 1078                                              |

# Picture

So far, we have been manufacturing & exporting different kinds of helmets for more than 24 years. You can purchase latest design quality helmets here as well as personalize your own designs since we can provide a strong R&D support.We provide different option for custom service that you can select the different helmet color ,different strap color,LOGO custom service ,inner pad design ,divider color ,different strap buckle color ,and we can provide different head adjuster even different color for visor.