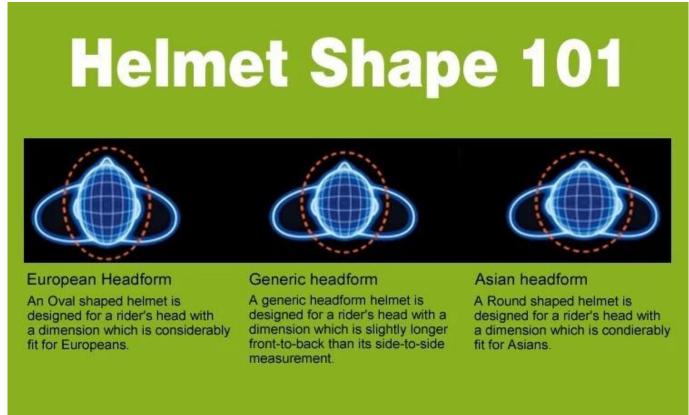

European Headform:

An Oval shaped helmet is designed for a rider's head with a dimension which is considerably fit for Europeans.

Generic headform:

A generic headform helmet is designed for a rider's head with a dimension which is slightly longer frontto-back than its side-to-side measurement.

Asian headform:

A Round shaped helmet is designed for a rider's head with a dimension which is condierably fit for Asians.

**Company Information** 

Shenzhen Aurora Sports LTD established in the year of 2012, more than 22 years experience.