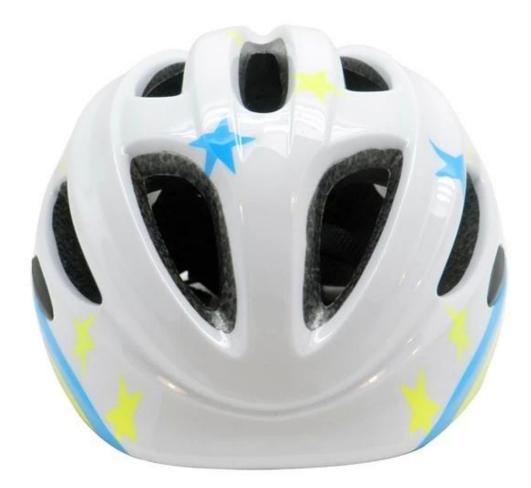

# **Quick Details**

- Age Group: Kids
- Air Vents: 8
- Material: EPS
- Certification: CE, CE, EN1078
- Weight (g): 225g
- Color: white, blue, pink, camouflage, white, blue, pink, camouflage
- Size: XS(45-50CM), S(50-55cm), M(54-58cm), XS(45-50CM), S(50-55cm), M(54-58cm)
- Place of Origin: Guangdong, China (Mainland)
- Brand Name: AURORA
- Model Number: AU-C06
- Product name: Vents for maximum cooling EN 1078 standards kids helmet
- Technology: In-Mold (One Step)
- Weight: 225g
- Vents: 6 Air Vents
- Sports: Bike, bicycle, cycling, play, sports
- Finish: Grossy
- MOQ of OEM req: 500 pcs

### Products Specification

| Item name     | Vents for maximum cooling EN 1078 standards kids helmet |
|---------------|---------------------------------------------------------|
| Size:         | XS(45-50CM), S(50-55cm), M(54-58cm)                     |
| Color         | white, blue, pink, camouflage                           |
| Material      | PC-shell<br>EPS- form                                   |
| MOQ           | 500 PCS                                                 |
| Certification | CE EN 1078                                              |

# Picture

So far, we have been manufacturing & exporting different kinds of helmets for more than 24 years. You can purchase latest design quality helmets here as well as personalize your own designs since we can provide a strong R&D support.We provide different option for custom service that you can select the different helmet color ,different strap color,LOGO custom service ,inner pad design ,divider color ,different strap buckle color ,and we can provide different head adjuster even different color for visor.