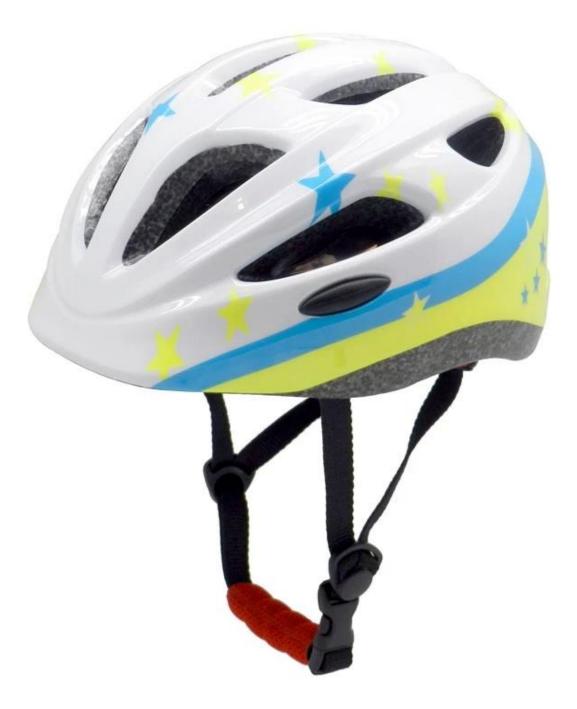

# **Quick Details**

- Age Group: Kids
- Air Vents: 8
- Material: EPS
- Certification: CE, CE, EN1078
- Weight (g): 225g
- Color: white, blue, pink, camouflage, white, blue, pink, camouflage
- Size: XS(45-50CM), S(50-55cm), M(54-58cm), XS(45-50CM), S(50-55cm), M(54-58cm)
- Place of Origin: Guangdong, China (Mainland)
- Brand Name: AURORA
- Model Number: AU-C06
- Product name: Vents for maximum cooling EN 1078 standards kids helmet
- Technology: In-Mold (One Step)
- Weight: 225g
- Vents: 6 Air Vents
- Sports: Bike, bicycle, cycling, play, sports
- Finish: Grossy
- MOQ of OEM req: 500 pcs

### Products Specification

| Item name     | Vents for maximum cooling EN 1078 standards kids helmet |
|---------------|---------------------------------------------------------|
| Size:         | XS(45-50CM), S(50-55cm), M(54-58cm)                     |
| Color         | white, blue, pink, camouflage                           |
| Material      | PC-shell<br>EPS- form                                   |
| MOQ           | 500 PCS                                                 |
| Certification | CE EN 1078                                              |

# Picture

So far, we have been manufacturing & exporting different kinds of helmets for more than 24 years. You can purchase latest design quality helmets here as well as personalize your own designs since we can provide a strong R&D support.We provide different option for custom service that you can select the different helmet color ,different strap color,LOGO custom service ,inner pad design ,divider color ,different strap buckle color ,and we can provide different head adjuster even different color for visor.