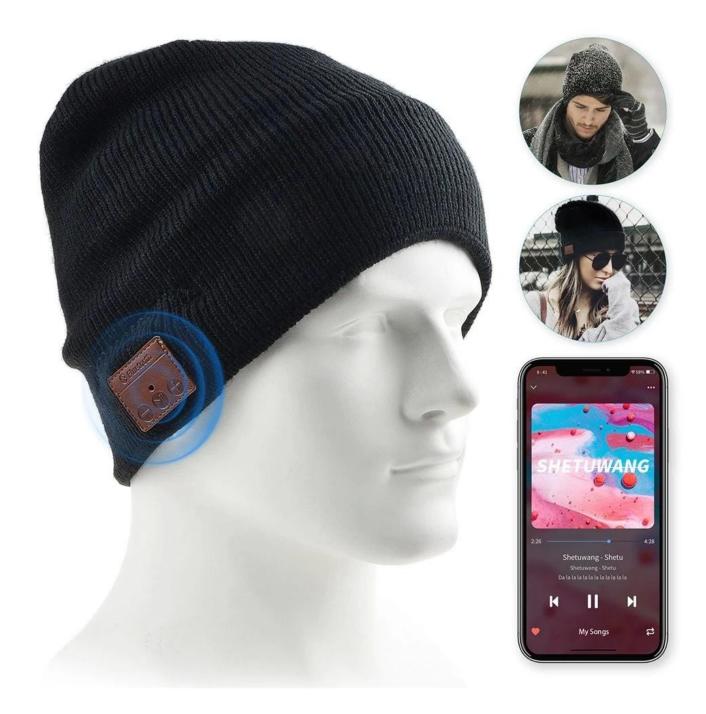

#### **Function:**

Wireless bluetooth beanie keeps your head very warm and you are able to listen to your favorite songs without disrupting anyone else. The sound quality is great, and the speaker is removable for washing beanie.

## **Application**

It can be used for Hiking, camping, fishing, joggying. A special gift for your loved one.