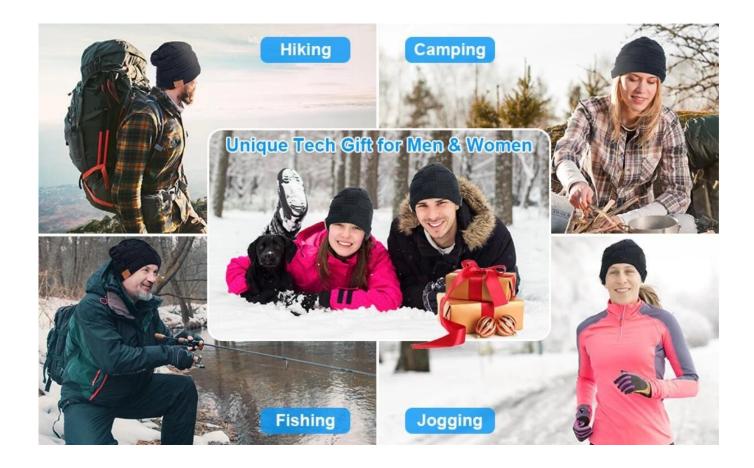

## **Application**

It can be used for Hiking, camping, fishing, joggying. A special gift for your loved one.