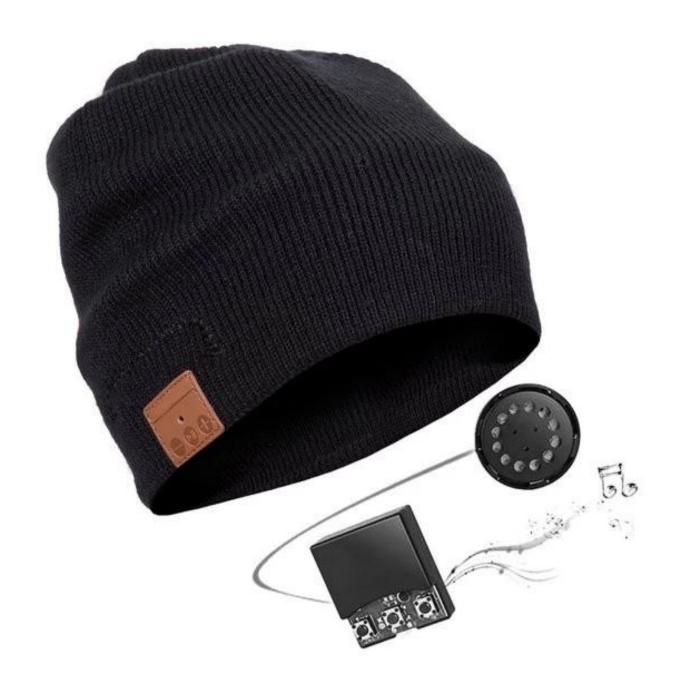

#### **Function:**

Wireless bluetooth beanie keeps your head very warm and you are able to listen to your favorite songs without disrupting anyone else. The sound quality is great, and the speaker is removable for washing beanie.

#### PREMIUM AUDIO QUALITY

Premium Audio Quality - Built with 12.5mm stereo speaker magnets and microphone that deliver clear and high quality digital sound. Universal Bluetooth technology with forward/backward compatibility to connect to all Bluetooth enabled media player devices and automatically connect to your last paired device.

#### **HOW TO USE**

The simple panel display on the ear of the Bluetooth wireless knitted beanie has 3-prompt buttons and an LED indicator light. Go pass the basic controls of pausing/playing music and be able to answer calls, skip songs, and control the volume.

#### RECHARGABLE AND REMOVABLE

The Bluetooth beanie features headphone slits that make the headphones easy-to-remove and reinstall.