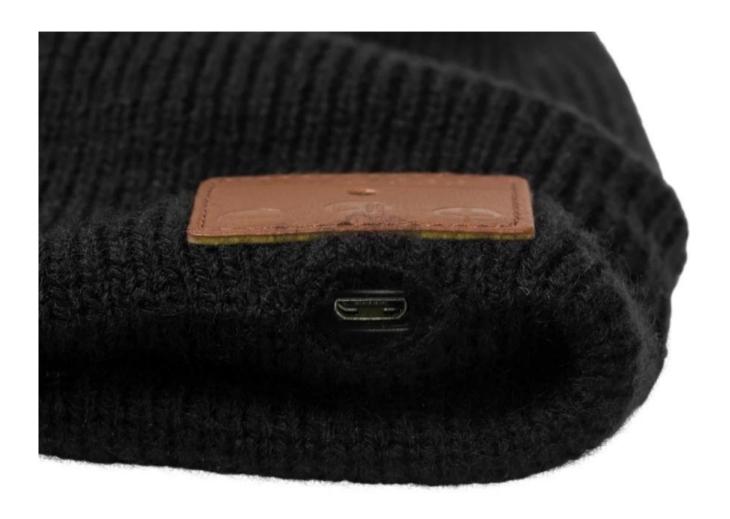

able to listen to your favorite songs without disrupting anyone else. The sound quality is great, and the speaker is removable for washing beanie.



#### PREMIUM AUDIO QUALITY

Premium Audio Quality - Built with 12.5mm stereo speaker magnets and microphone that deliver clear and high quality digital sound. Universal Bluetooth technology with forward/backward compatibility to connect to all Bluetooth enabled media player devices and automatically connect to your last paired device.



#### **HOW TO USE**

The simple panel display on the ear of the Bluetooth wireless knitted beanie has 3-prompt buttons and an LED indicator light. Go pass the basic controls of pausing/playing music and be able to answer calls, skip songs, and control the volume.



Inner looking.

Bluetooth showing inside.



#### RECHARGABLE AND REMOVABLE

The Bluetooth beanie features headphone slits that make the headphones easy-to-remove and reinstall.



### Brand customization available

We offer OEM service for brand customization if you needed.



## **Application**

It can be used for Hiking, camping, fishing, joggying. A special gift for your loved one.



#### Our test lab:

For the production of high-quality helmets, to learn not only from the theory of design, but also to make progress from the result of testing! Therefore our factory equipped with a professional testing laboratory, that each design is a practical and accessible! Our test standard is more stringent than the requirements of the relevant certificate, therefore we can promise a model that we can certainly test the corresponding thir