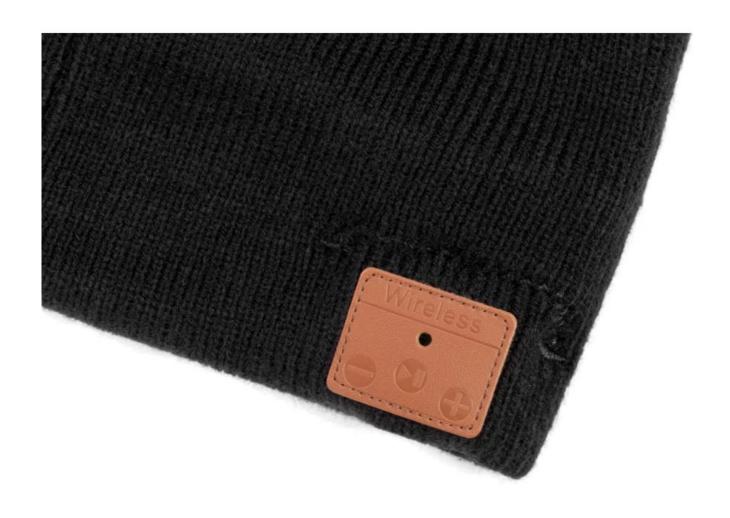

#### **HOW TO USE**

The simple panel display on the ear of the Bluetooth wireless knitted beanie has 3-prompt buttons and an LED indicator light. Go pass the basic controls of pausing/playing music and be able to answer calls, skip songs, and control the volume.