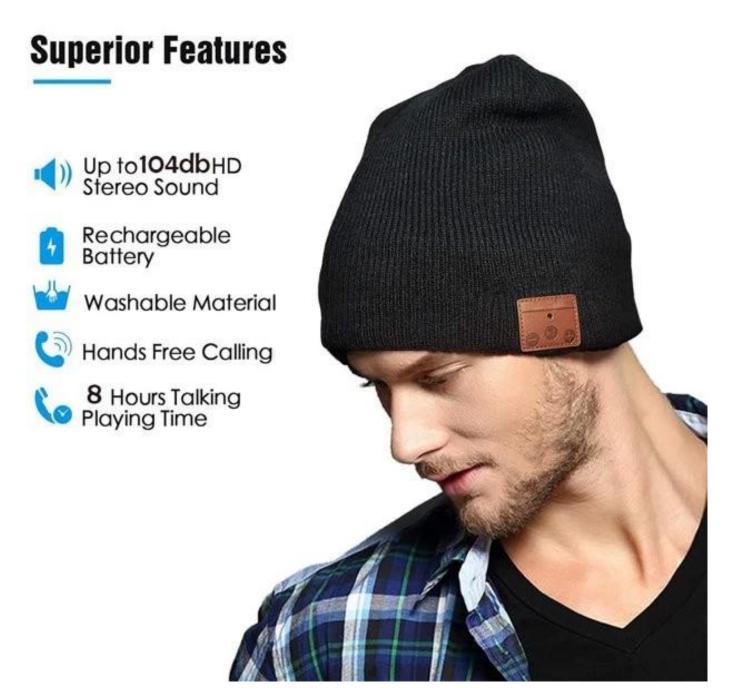

# Warm beanie hat with Bluetooth 5.0 enjoying handfree calling and Hi-Fi sound

| Model No.          | Warm beanie hat with Bluetooth 5.0 |
|--------------------|------------------------------------|
| Textile material   | 60% Acrylicand 40% Polyester       |
| Bluetooth version  | 5.0                                |
| Range              | Up to 10m                          |
| Talk time          | Up to 10h                          |
| Standby time       | Up to 60h                          |
| Charge time        | 2h                                 |
| Drivers            | 06mm                               |
| S/N                | >95db@32ohm/5mW                    |
| Frequency response | 180- 20 kHz                        |
| Battery            | Li-ion 3.7 VI 150 mAh              |
| Package contents   | Music hat and Micro USB cable      |