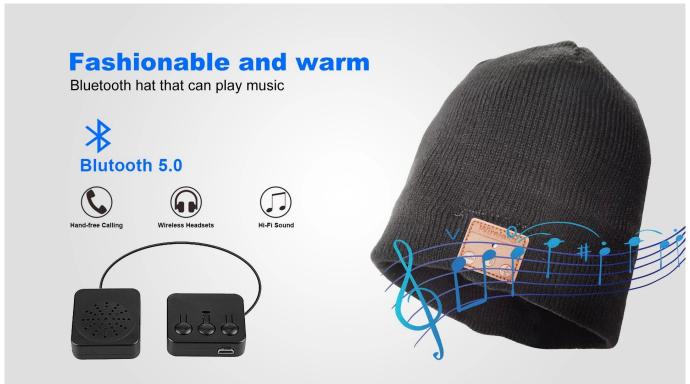

# Warm beanie hat with Bluetooth 5.0 enjoying handfree calling and Hi-Fi sound

| Model No.          | Warm beanie hat with Bluetooth 5.0 |
|--------------------|------------------------------------|
| Textile material   | 60% Acrylicand 40% Polyester       |
| Bluetooth version  | 5.0                                |
| Range              | Up to 10m                          |
| Talk time          | Up to 10h                          |
| Standby time       | Up to 60h                          |
| Charge time        | 2h                                 |
| Drivers            | 06mm                               |
| S/N                | >95db@32ohm/5mW                    |
| Frequency response | 180- 20 kHz                        |
| Battery            | Li-ion 3.7 VI 150 mAh              |
| Package contents   | Music hat and Micro USB cable      |

Features of Warm beanie hat with Bluetooth 5.0

#### PREMIUM AUDIO QUALITY

Premium Audio Quality - Built with 12.5mm stereo speaker magnets and microphone that deliver clear and high quality digital sound. Universal Bluetooth technology with forward/backward compatibility to connect to all Bluetooth enabled media player devices and automatically connect to your last paired device.

#### **HOW TO USE**

The simple panel display on the ear of the Bluetooth wireless knitted beanie has 3-prompt buttons and an LED indicator light. Go pass the basic controls of pausing/playing music and be able to answer calls, skip songs, and control the volume.

#### RECHARGABLE AND REMOVABLE

The Bluetooth beanie features headphone slits that make the headphones easy-to-remove and reinstall.