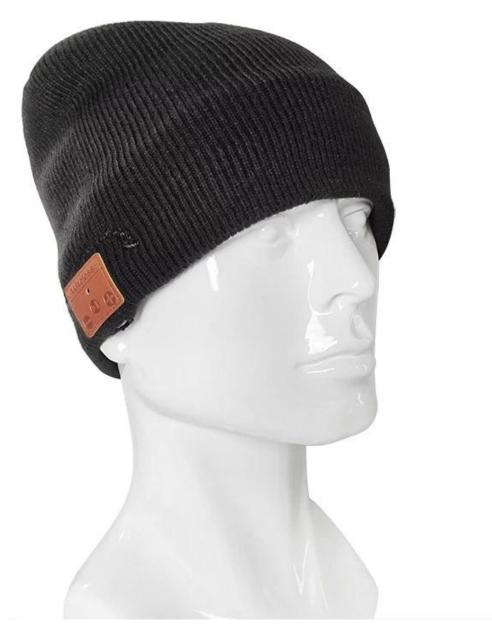

#### **Function:**

Wireless bluetooth beanie keeps your head very warm and you are able to listen to your favorite songs without disrupting anyone else. The sound quality is great, and the speaker is removable for washing beanie.

#### **HOW TO USE**

The simple panel display on the ear of the Bluetooth wireless knitted beanie has 3-prompt buttons and an LED indicator light. Go pass the basic controls of pausing/playing music and be able to answer calls, skip songs, and control the volume.