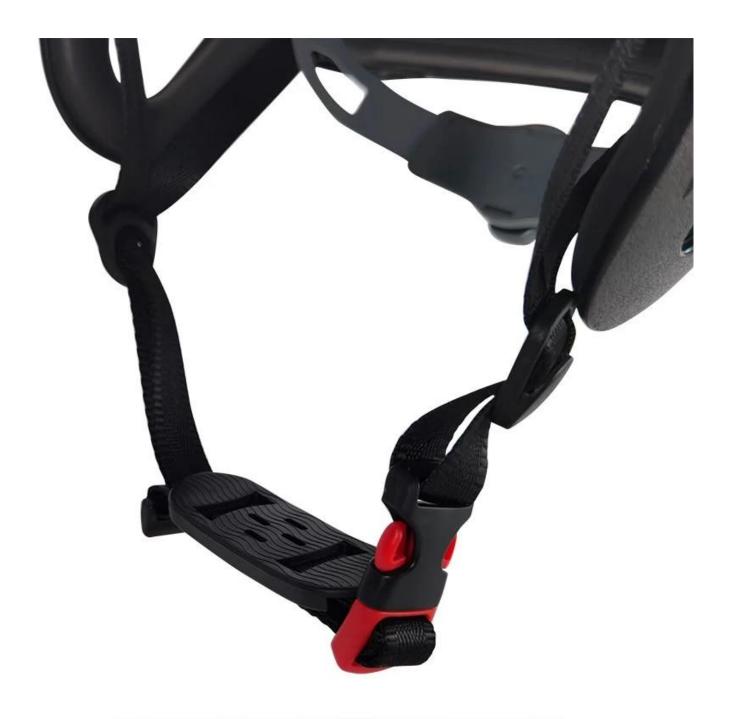

## What we like:

Fastens for better comfort and maximum reliability Easier to lock and open when need be Wicks away all the moisture to keep your head dry

# The detail pictures of watersports helmet: