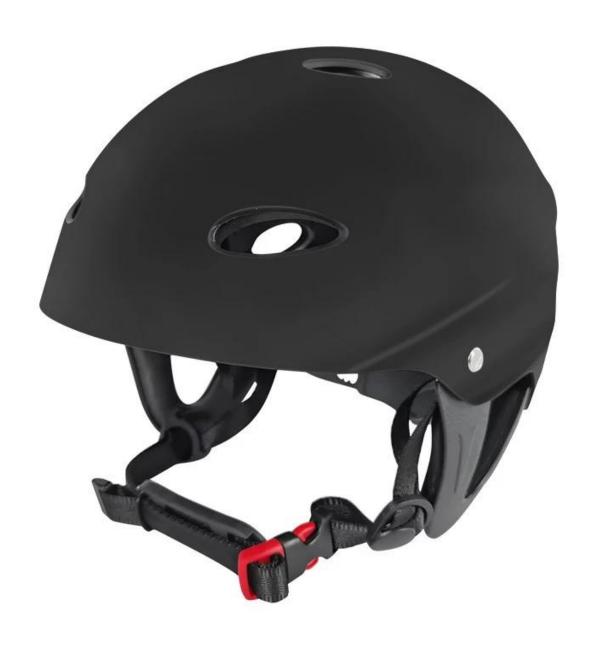

# water<u>sport helmet</u>, <u>Canoeing Water Rafting Kaykak helmet</u>

# The Features of watersports helmet:

- Quick-dry soft EVA absorption liner
- Removable ear protection pads
- Adjustable back of the head dial
- 11 air-vents system
- Keeps The Head Warm

# The detail pictures of watersports helmet: