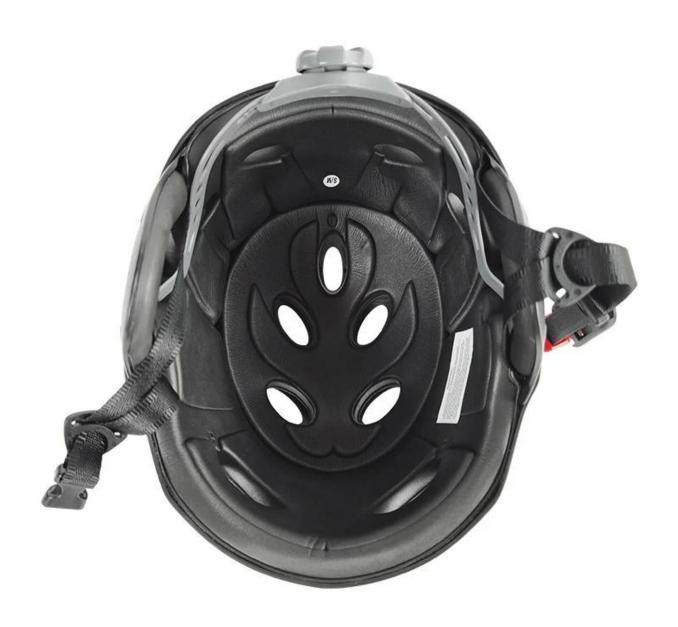

# The Features of watersports helmet:

- Quick-dry soft EVA absorption liner
- Removable ear protection pads
- Adjustable back of the head dial
- 11 air-vents system
- Keeps The Head Warm

# The detail pictures of watersports helmet: