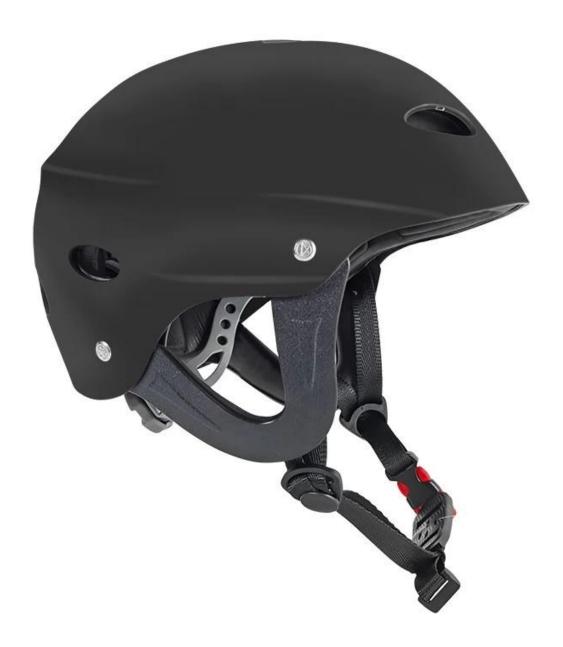

# water<u>sport helmet</u>, <u>Canoeing Water Rafting Kaykak helmet</u>

# The Features of watersports helmet:

- Quick-dry soft EVA absorption liner
- Removable ear protection pads
- Adjustable back of the head dial
- 11 air-vents system
- Keeps The Head Warm

# The detail pictures of watersports helmet: