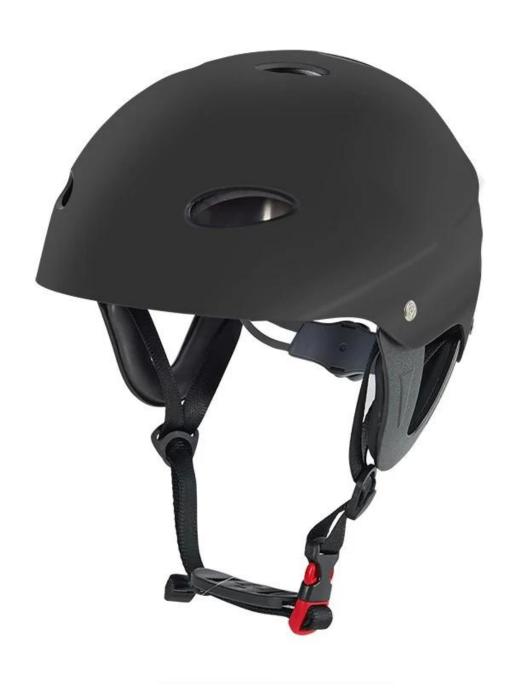

# water<u>sport helmet</u>, <u>Canoeing Water Rafting Kaykak helmet</u>

# The Features of watersports helmet:

- Quick-dry soft EVA absorption liner
- Removable ear protection pads
- Adjustable back of the head dial
- 11 air-vents system
- Keeps The Head Warm

# The detail pictures of watersports helmet: