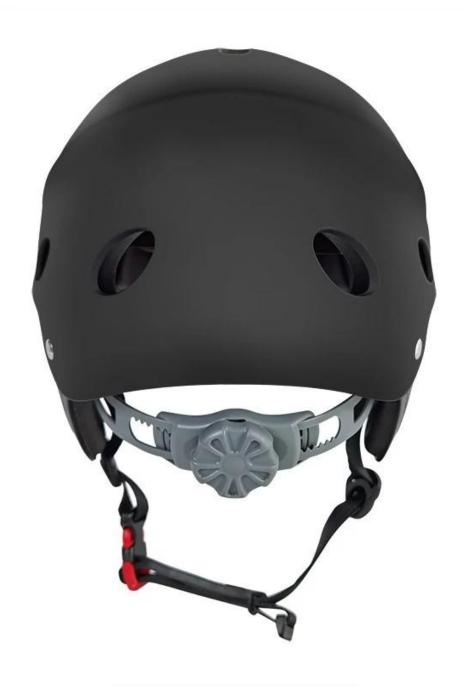

# water<u>sport helmet</u>, <u>Canoeing Water Rafting Kaykak helmet</u>

# The Features of watersports helmet:

- Quick-dry soft EVA absorption liner
- Removable ear protection pads
- Adjustable back of the head dial
- 11 air-vents system
- Keeps The Head Warm

# The detail pictures of watersports helmet: