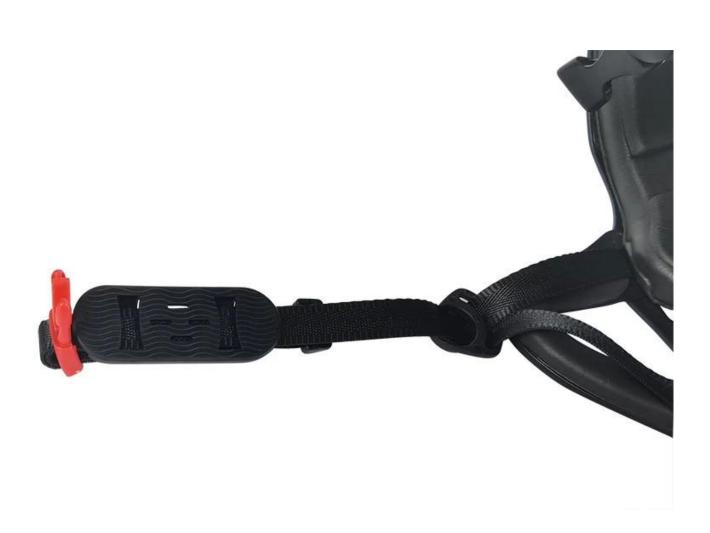

## What we like:

Fastens for better comfort and maximum reliability Easier to lock and open when need be Wicks away all the moisture to keep your head dry

# The detail pictures of watersports helmet: