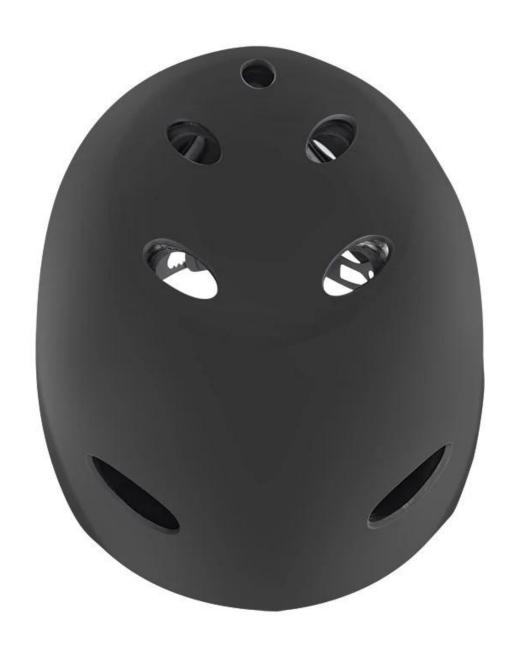

# The Features of watersports helmet:

- Quick-dry soft EVA absorption liner
- Removable ear protection pads
- Adjustable back of the head dial
- 11 air-vents system
- Keeps The Head Warm

# The detail pictures of watersports helmet: