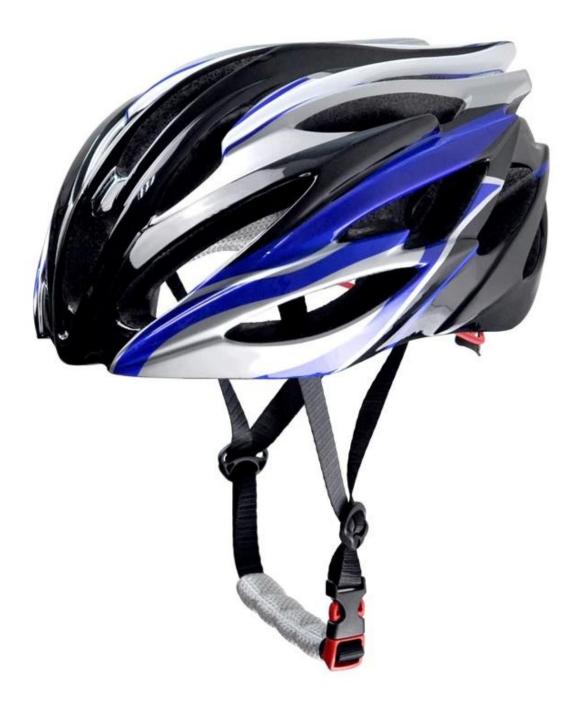

# The detail pictures of cyclehelmets

# The Details of bike helemt

The dirt bike helmet combines aerodynamic efficiency with strong cooling power. The magnetically-fastened eye shield provides wrap-around eye protection with exceptional optical clarity, and it's easy to flip up or remove when appropriate.

# The Specification of road bike helmet:

Features

Optical shield w/ magnetic attachment, Wind tunnel aided design, Removable/washable comfort padding, Featherweight webbing with Slimline buckle.

Construction