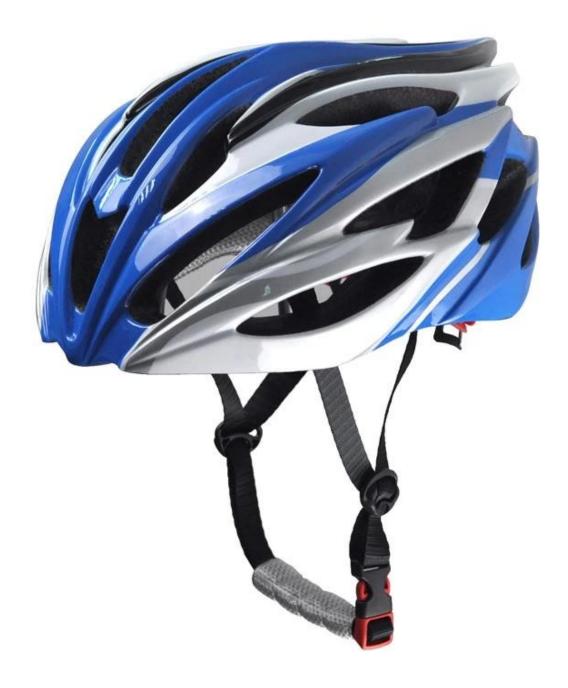

# Well-design Attractive bike helemt bicyle helmet cyclehelmets G833

# The Details of bike helemt

The dirt bike helmet combines aerodynamic efficiency with strong cooling power. The magnetically-fastened eye shield provides wrap-around eye protection with exceptional optical clarity, and it's easy to flip up or remove when appropriate.

# The Specification of road bike helmet:

Features

Optical shield w/ magnetic attachment, Wind tunnel aided design, Removable/washable comfort padding, Featherweight webbing with Slimline buckle.

Construction

In-Mold polycarbonate shell with EPS liner

Fit System

Aurora patent adjustor

Ventilation

20 vents, internal channeling

# The specification of bicyle helmet

| Model No.               | AU-G833                                                                                     |
|-------------------------|---------------------------------------------------------------------------------------------|
| Material                | EPS (Expanded Polystyrene) + PC (Polycarbonate) Shell<br>+ magnetically-fastened eye shield |
| Certification           | CE EN1078                                                                                   |
| Vents                   | 21 air vents                                                                                |
| Color                   | Pantone, customized                                                                         |
| size/head circumference | S/M (54-58CM) M/L (58-62CM)                                                                 |
| Weight                  | 270g                                                                                        |
| Sample Time             | 7 days                                                                                      |
| MOQ                     | 300pcs                                                                                      |
| Package details         | PP bag+individual color box packing+mastercarton                                            |

# The detail pictures of cyclehelmets