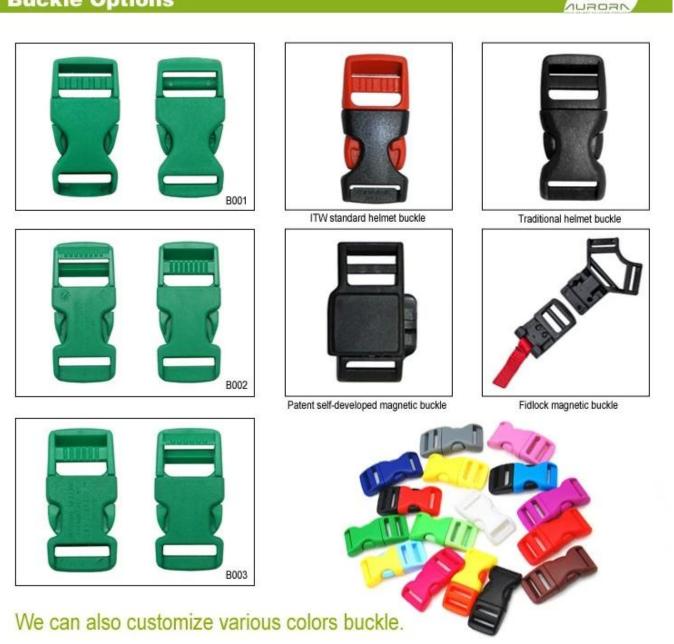

# The Customized accessories:

There are four different helmet strap buckle for your freely choice:

- Standard ITW brand Nylon helmet buckle
- Traditional helmet buckle

- Patent self-developed magnetic buckle (the comprehensive safety, functionality and great ease of use of helmets with the "one-hand fastener", with strong magnets make them easy to close and open, very convenient and safe).

- Fidlock brand magetic buckle.

Customized varieties colors of helmet accessories for your freely choice:

- Available helmet lockable strap divider in varieties color.
- Available helmet strap buckle in varieties colors.
- Available helmet strap holder in varieties colors.