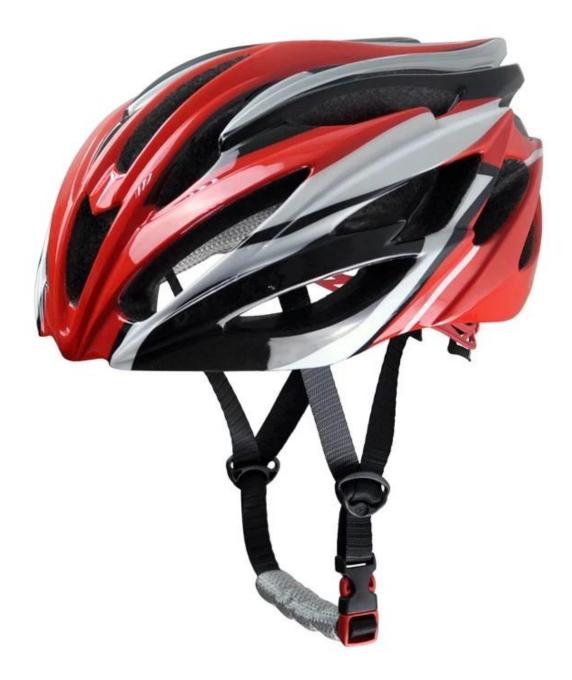

|
| Color                   | Pantone, customized                                                                         |
| size/head circumference | S/M (54-58CM) M/L (58-62CM)                                                                 |
| Weight                  | 270g                                                                                        |
| Sample Time             | 7 days                                                                                      |
| MOQ                     | 300pcs                                                                                      |
| Package details         | PP bag+individual color box packing+mastercarton                                            |

# The detail pictures of cyclehelmets













# The Customized accessories:

There are four different helmet strap buckle for your freely choice:

- Standard ITW brand Nylon helmet buckle
- Traditional helmet buckle

- Patent self-developed magnetic buckle (the comprehensive safety, functionality and great ease of use of helmets with the "one-hand fastener", with strong magnets make them easy to close and open, very convenient and safe).

- Fidlock brand magetic buckle.

Customized varieties colors of helmet accessories for your freely choice:

- Available helmet lockable strap divider in varieties color.
- Available helmet strap buckle in varieties colors.
- Available helmet strap holder in varieties colors.

#### **Buckle Options**



(A)

Don't be surprised! As a factory with 23-year R&D experience, we have developed a se