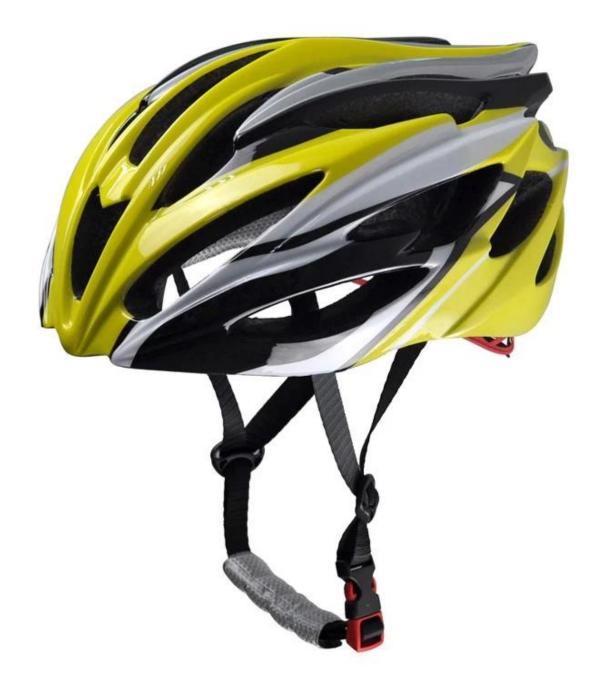

|
| Color                   | Pantone, customized                                                                         |
| size/head circumference | S/M (54-58CM) M/L (58-62CM)                                                                 |
| Weight                  | 270g                                                                                        |
| Sample Time             | 7 days                                                                                      |
| MOQ                     | 300pcs                                                                                      |
| Package details         | PP bag+individual color box packing+mastercarton                                            |

# The detail pictures of cyclehelmets













# The Customized accessories:

There are four different helmet strap buckle for your freely choice:

- Standard ITW brand Nylon helmet buckle
- Traditional helmet buckle

- Patent self-developed magnetic buckle (the comprehensive safety, functionality and great ease of use of helmets with the "one-hand fastener", with strong magnets make them easy to close and open, very convenient and safe).

- Fidlock brand magetic buckle.

Customized varieties colors of helmet accessories for your freely choice:

- Available helmet lockable strap divider in varieties color.
- Available helmet strap buckle in varieties colors.
- Available helmet strap holder in varieties colors.

#### **Buckle Options**



(A)

Don't be surprised! As a factory with 23-year R&D experience, we have developed a seri