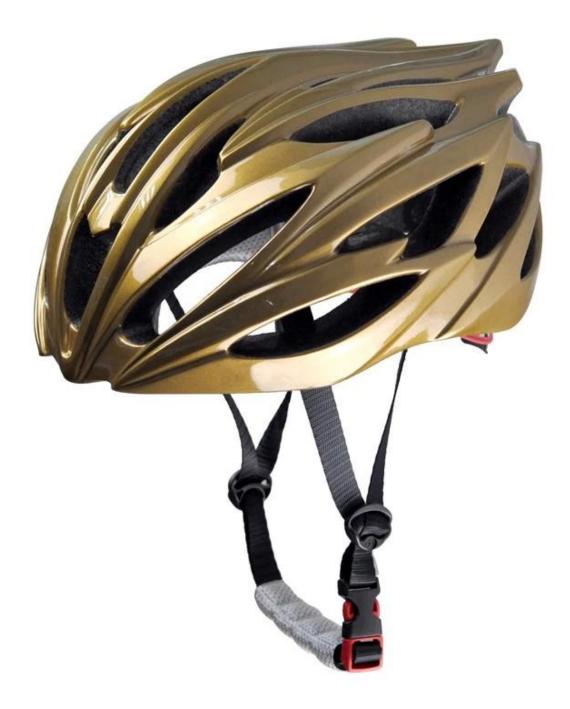

|
| Color                   | Pantone, customized                                                                         |
| size/head circumference | S/M (54-58CM) M/L (58-62CM)                                                                 |
| Weight                  | 270g                                                                                        |
| Sample Time             | 7 days                                                                                      |
| MOQ                     | 300pcs                                                                                      |
| Package details         | PP bag+individual color box packing+mastercarton                                            |

# The detail pictures of cyclehelmets













# The Customized accessories:

There are four different helmet strap buckle for your freely choice:

- Standard ITW brand Nylon helmet buckle
- Traditional helmet buckle

- Patent self-developed magnetic buckle (the comprehensive safety, functionality and great ease of use of helmets with the "one-hand fastener", with strong magnets make them easy to close and open, very convenient and safe).

- Fidlock brand magetic buckle.

Customized varieties colors of helmet accessories for your freely choice:

- Available helmet lockable strap divider in varieties color.
- Available helmet strap buckle in varieties colors.
- Available helmet strap holder in varieties colors.

#### **Buckle Options**



(A)

Don't be surprised! As a factory with 23-year R&D experience, we have developed a serie of