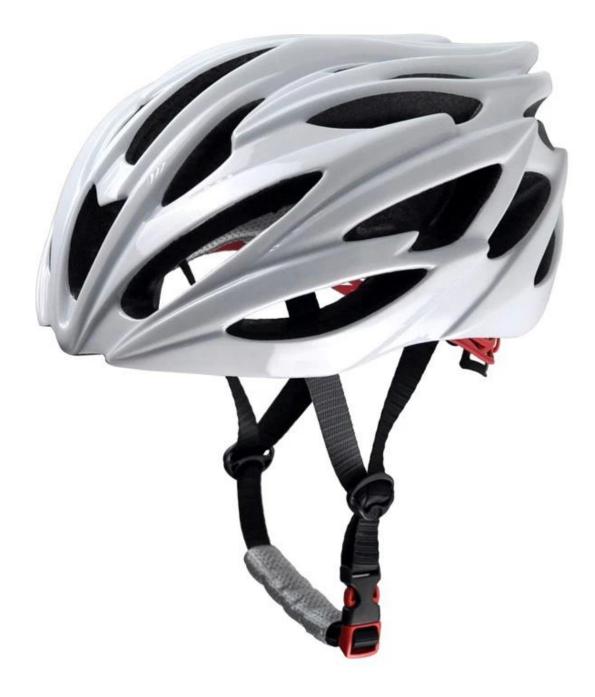

|
| Color                   | Pantone, customized                                                                         |
| size/head circumference | S/M (54-58CM) M/L (58-62CM)                                                                 |
| Weight                  | 270g                                                                                        |
| Sample Time             | 7 days                                                                                      |
| MOQ                     | 300pcs                                                                                      |
| Package details         | PP bag+individual color box packing+mastercarton                                            |

# The detail pictures of cyclehelmets













# The Customized accessories:

There are four different helmet strap buckle for your freely choice:

- Standard ITW brand Nylon helmet buckle
- Traditional helmet buckle

- Patent self-developed magnetic buckle (the comprehensive safety, functionality and great ease of use of helmets with the "one-hand fastener", with strong magnets make them easy to close and open, very convenient and safe).

- Fidlock brand magetic buckle.

Customized varieties colors of helmet accessories for your freely choice:

- Available helmet lockable strap divider in varieties color.
- Available helmet strap buckle in varieties colors.
- Available helmet strap holder in varieties colors.

#### **Buckle Options**



(A)

Don't be surprised! As a factory with 23-year R&D experience, we have developed a