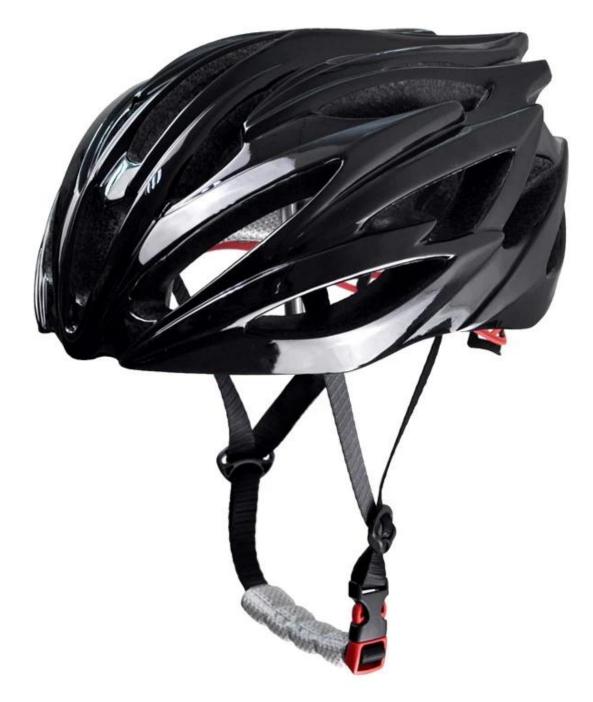

|
| Color                   | Pantone, customized                                                                         |
| size/head circumference | S/M (54-58CM) M/L (58-62CM)                                                                 |
| Weight                  | 270g                                                                                        |
| Sample Time             | 7 days                                                                                      |
| MOQ                     | 300pcs                                                                                      |
| Package details         | PP bag+individual color box packing+mastercarton                                            |

# The detail pictures of cyclehelmets













# The Customized accessories:

There are four different helmet strap buckle for your freely choice:

- Standard ITW brand Nylon helmet buckle
- Traditional helmet buckle

- Patent self-developed magnetic buckle (the comprehensive safety, functionality and great ease of use of helmets with the "one-hand fastener", with strong magnets make them easy to close and open, very convenient and safe).

- Fidlock brand magetic buckle.

Customized varieties colors of helmet accessories for your freely choice:

- Available helmet lockable strap divider in varieties color.
- Available helmet strap buckle in varieties colors.
- Available helmet strap holder in varieties colors.

#### **Buckle Options**



(A)

Don't be surprised! As a factory with 23-year R&D experience, we have developed a serie of a