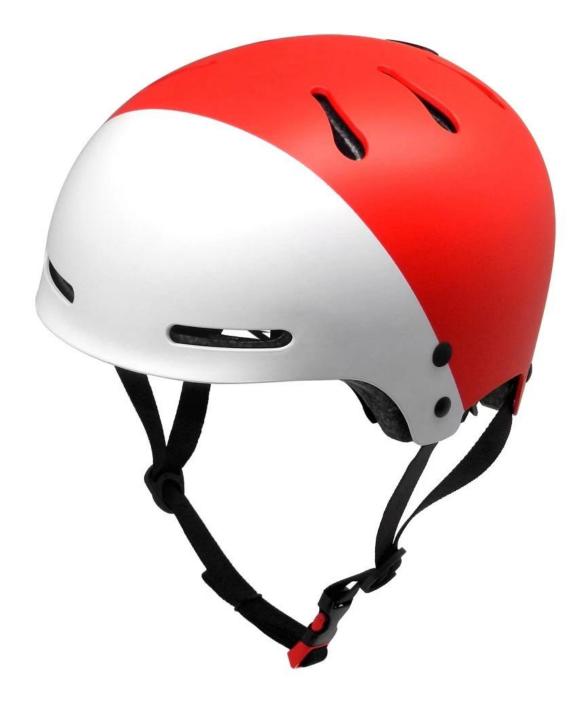

## Well design BMX Helmet Skate Helmet Supplier In China AU-K004

This is CE approved new design stylish skateboard protection helmet come with S/M;M/L size ,the weight is :480g our patent headlock can be adjust in very wee ,so it can satisfy your headform very well, we can do custom design color for your requirement , it Can also be OEM order to stick your LOGO onto the helmet

### The advantages of skate helmet supplier in China

- well-ventilated, Aero shaped design.
- High-strength ABS shell, protection would be sharply increased.
- High density gray EPS material, light weight, Shock resistance, provide reliable protection .
- With flexible patent adjustment headlock buckle , PA webbing, washable pads.
- Moisture wicking Soft Lining Pads that can be removed and cleaned .
- Fashionable skate helmet with CE EN 1078 certificate

### The detail pictures of bmx helmet supplier in China