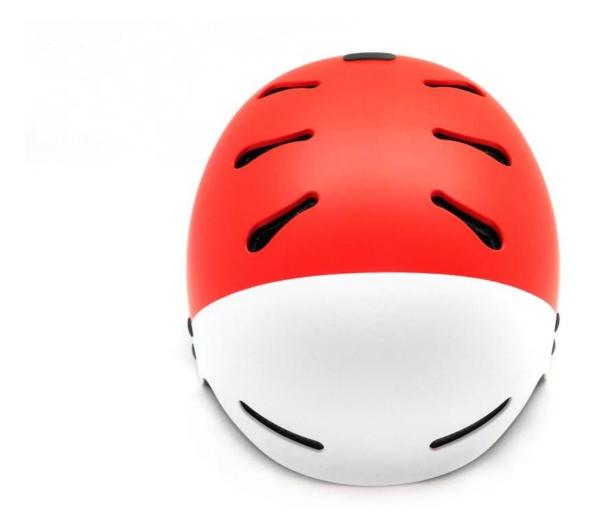

---------------------------|
| Material                | EPS foam & ABS shell                             |
| Certification           | CE EN1078                                        |
| Vents                   | 10 air vents                                     |
| Color                   | Pantone, customized                              |
| size/head circumference | S/M:(54-58CM),M/L: 58-62cm                       |
| Weight                  | 340g                                             |
| Sample Time             | 7 days                                           |
| MOQ                     | 300pcs                                           |
| Package details         | PP bag+individual color box packing+mastercarton |

### The detail pictures of bmx helmet supplier in China









### The head circumference knowledge of OEM skating helmet:

#### **European Headform:**

An Oval shaped helmet is designed for a rider's head with a dimension which is considerably fit for Europeans.

#### **Generic headform:**

A generic headform helmet is designed for a rider's head with a dimension which is slightly longer front-toback than its side-to-side measurement.

#### Asian headform:

A Round shaped helmet is designed for a rider's head with a dimension which is condierably fit for Asians.

## Helmet Shape 101



An Oval shaped helmet is designed for a rider's head with a dimension which is considerably fit for Europeans. A generic headform helmet is designed for a rider's head with a dimension which is slightly longer front-to-back than its side-to-side measurement. A Ro