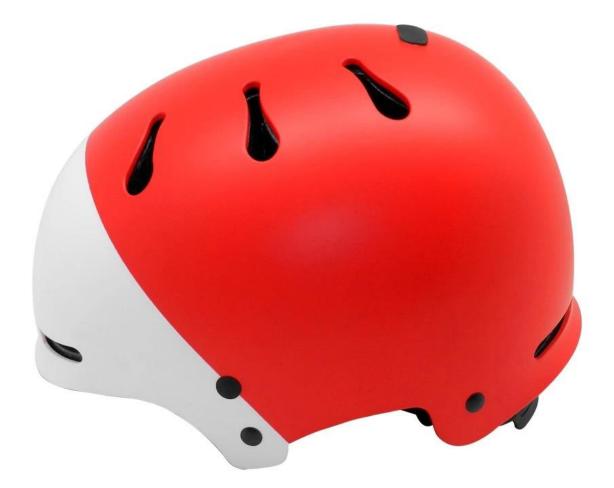

-------------------------|
| Material                | EPS foam & ABS shell                             |
| Certification           | CE EN1078                                        |
| Vents                   | 10 air vents                                     |
| Color                   | Pantone, customized                              |
| size/head circumference | S/M:(54-58CM),M/L: 58-62cm                       |
| Weight                  | 340g                                             |
| Sample Time             | 7 days                                           |
| MOQ                     | 300pcs                                           |
| Package details         | PP bag+individual color box packing+mastercarton |

### The detail pictures of bmx helmet supplier in China









### The head circumference knowledge of OEM skating helmet:

#### **European Headform:**

An Oval shaped helmet is designed for a rider's head with a dimension which is considerably fit for Europeans.

#### **Generic headform:**

A generic headform helmet is designed for a rider's head with a dimension which is slightly longer front-toback than its side-to-side measurement.

#### Asian headform:

A Round shaped helmet is designed for a rider's head with a dimension which is condierably fit for Asians.

## Helmet Shape 101



An Oval shaped helmet is designed for a rider's head with a dimension which is considerably fit for Europeans. A generic headform helmet is designed for a rider's head with a dimension which is slightly longer front-to-back than its side-to-side measurement. A Roun