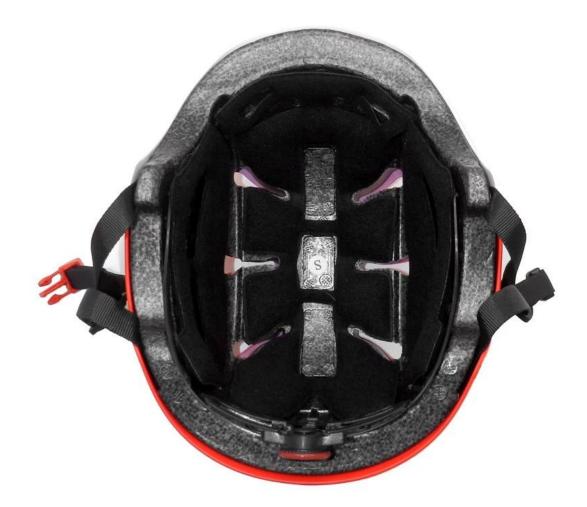

### The advantages of skate helmet supplier in China

- well-ventilated, Aero shaped design.
- High-strength ABS shell, protection would be sharply increased.
- High density gray EPS material, light weight, Shock resistance, provide reliable protection .
- With flexible patent adjustment headlock buckle , PA webbing, washable pads.
- Moisture wicking Soft Lining Pads that can be removed and cleaned .
- Fashionable skate helmet with CE EN 1078 certificate

### The detail pictures of bmx helmet supplier in China