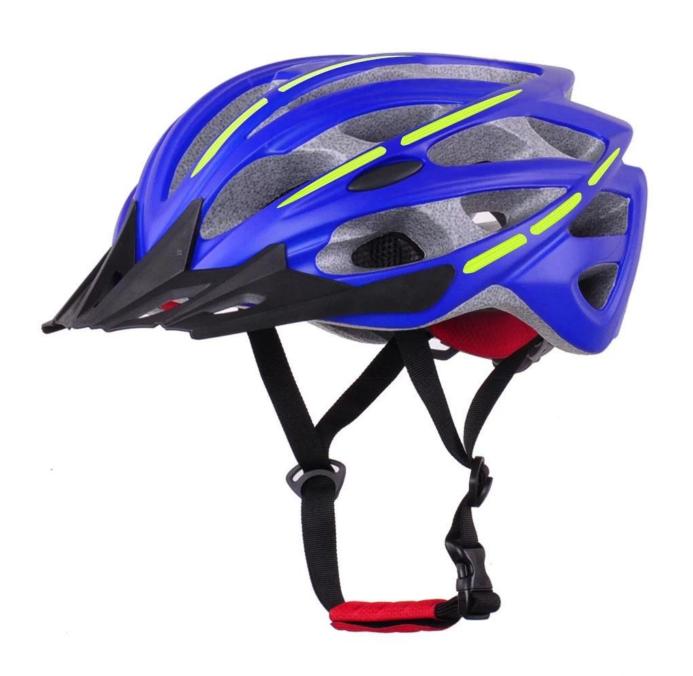

--------------------------------------|
| Material                | EPS foam & PC shell double in-mold technology    |
| Certification           | CE EN1078                                        |
| Vents                   | 30 air vents                                     |
| Color                   | Pantone, customized                              |
| size/head circumference | S/M (54-58CM) M/L (58-62CM)                      |
| Weight                  | 270g                                             |
| Sample Time             | 7 days                                           |
| MOQ                     | 300pcs                                           |
| Package details         | PP bag+individual color box packing+mastercarton |

## The detail pictures of bike helmets brands:

















## The Customized accessories:

So far, we have been manufacturing & exporting different kinds of helmets for more than 24 years. You can purchase latest design quality helmets here as well as personalize your own designs since we can provide a strong R&D support.We provide different option for custom service that you can select the different helmet color , different strap color,LOGO custom service ,inner pad design , divider color , different strap buckle color, and we can provide different head adjuster even different color for visor.



### **Packagaing information**

Items per Carton: 12 Pieces/Carton Package Measurements: 73X58X35 cm

Gross Weight: 6.50 kg

Package Type: 1PCS/PP bag wth color box, 12 PCS PER BROWN CARTON

## **Packaging**

NEOSIN

Items per Carton: 12