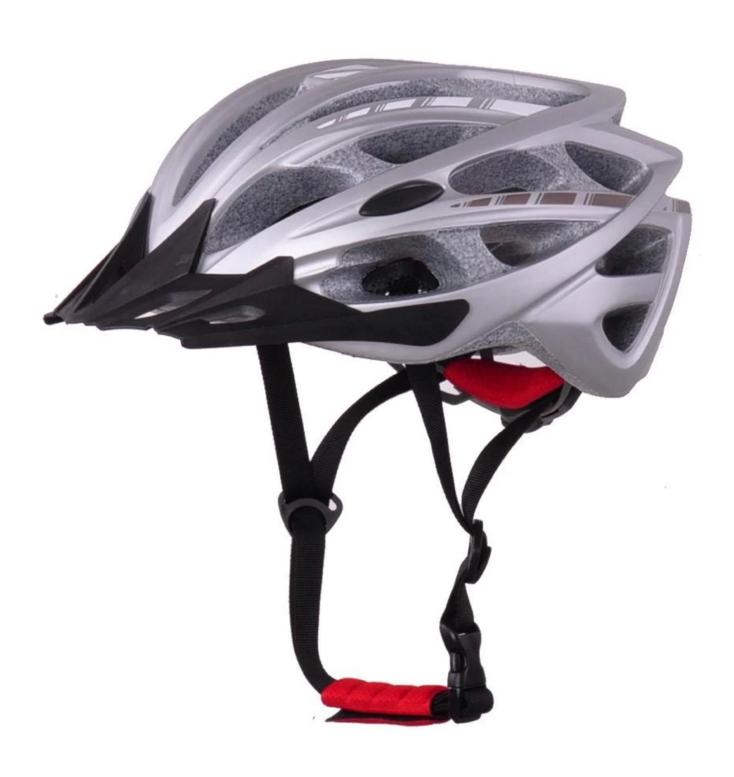

# White cycling helmet, road bike pro cycling helmets BM07

## The description of cool adult bike helmets:

- Strong MTB bicycle helmet which is especially downhill.
- Three-dimensional duct design: This design is very aerodynamic drag coefficient is small , in the process of riding , people wear more cool.
- In-mold technology, when the helmet by the impact, the entire helmet uniform force.
- The high quality eco-friendly high temperature resistant PC shell.
- The high density black EPS material is imported from American,
- The bicycle accessories: adjustable chin strap with quick-release buckle; rear lock adjustment; cool insect-proof not comfortable pads;
- Certification: CE-EN1078 certified for impact protection.

## The specification of bike helmets brands:

| Model No.               | AU-BM07 bike helmets brands                      |
|-------------------------|--------------------------------------------------|
| Material                | EPS foam & PC shell double in-mold technology    |
| Certification           | CE EN1078                                        |
| Vents                   | 30 air vents                                     |
| Color                   | Pantone, customized                              |
| size/head circumference | S/M (54-58CM) M/L (58-62CM)                      |
| Weight                  | 270g                                             |
| Sample Time             | 7 days                                           |
| MOQ                     | 300pcs                                           |
| Package details         | PP bag+individual color box packing+mastercarton |

## The detail pictures of bike helmets brands: