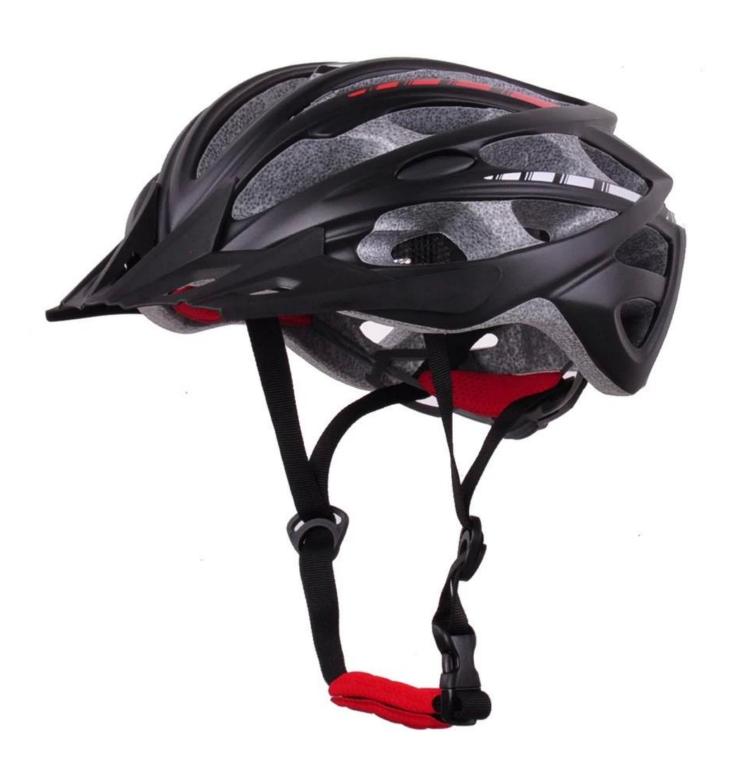

------------------------------|
| Material                | EPS foam & PC shell double in-mold technology    |
| Certification           | CE EN1078                                        |
| Vents                   | 30 air vents                                     |
| Color                   | Pantone, customized                              |
| size/head circumference | S/M (54-58CM) M/L (58-62CM)                      |
| Weight                  | 270g                                             |
| Sample Time             | 7 days                                           |
| MOQ                     | 300pcs                                           |
| Package details         | PP bag+individual color box packing+mastercarton |

## The detail pictures of bike helmets brands:

















## The Customized accessories:

So far, we have been manufacturing & exporting different kinds of helmets for more than 24 years. You can purchase latest design quality helmets here as well as personalize your own designs since we can provide a strong R&D support.We provide different option for custom service that you can select the different helmet color , different strap color,LOGO custom service ,inner pad design , divider color , different strap buckle color, and we can provide different head adjuster even different color for visor.



### **Packagaing information**

Items per Carton: 12 Pieces/Carton Package Measurements: 73X58X35 cm

Gross Weight: 6.50 kg

Package Type: 1PCS/PP bag wth color box, 12 PCS PER BROWN CARTON

## **Packaging**

NEOSIN

Items per Carton: 12 Pieces/C