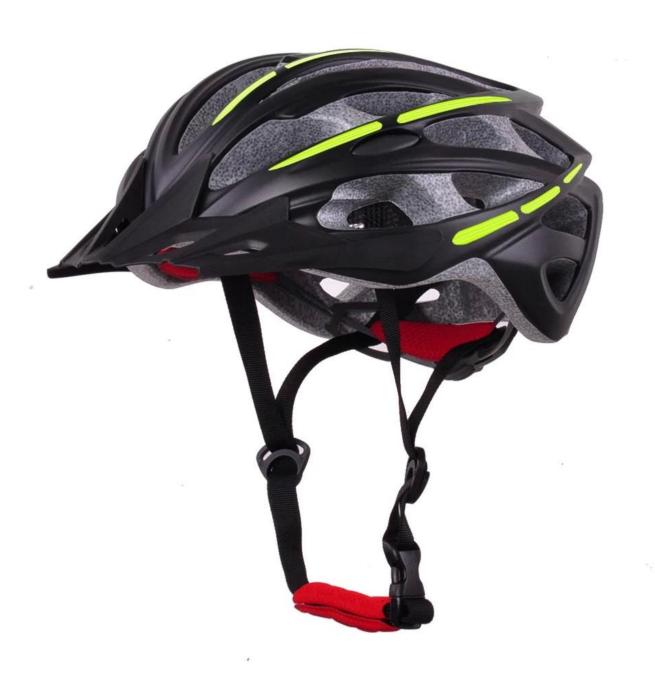

------------------------------------|
| Material                | EPS foam & PC shell double in-mold technology    |
| Certification           | CE EN1078                                        |
| Vents                   | 30 air vents                                     |
| Color                   | Pantone, customized                              |
| size/head circumference | S/M (54-58CM) M/L (58-62CM)                      |
| Weight                  | 270g                                             |
| Sample Time             | 7 days                                           |
| MOQ                     | 300pcs                                           |
| Package details         | PP bag+individual color box packing+mastercarton |

## The detail pictures of bike helmets brands:

















## The Customized accessories:

So far, we have been manufacturing & exporting different kinds of helmets for more than 24 years. You can purchase latest design quality helmets here as well as personalize your own designs since we can provide a strong R&D support.We provide different option for custom service that you can select the different helmet color , different strap color,LOGO custom service ,inner pad design , divider color , different strap buckle color, and we can provide different head adjuster even different color for visor.



### **Packagaing information**

Items per Carton: 12 Pieces/Carton Package Measurements: 73X58X35 cm

Gross Weight: 6.50 kg

Package Type: 1PCS/PP bag wth color box, 12 PCS PER BROWN CARTON

## **Packaging**

NEOSIN

Items per Carton: 12 Pi