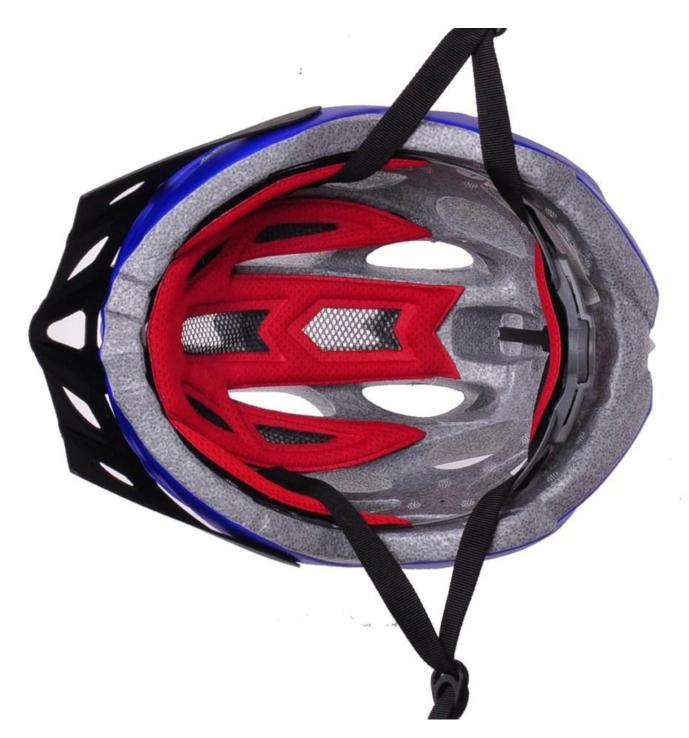

## The description of cool adult bike helmets:

- Strong MTB bicycle helmet which is especially downhill.
- Three-dimensional duct design: This design is very aerodynamic drag coefficient is small , in the process of riding , people wear more cool.
- In-mold technology, when the helmet by the impact, the entire helmet uniform force.
- The high quality eco-friendly high temperature resistant PC shell.
- The high density black EPS material is imported from American,
- The bicycle accessories: adjustable chin strap with quick-release buckle; rear lock adjustment; cool insect-proof not comfortable pads;
- Certification: CE-EN1078 certified for impact protection.

## The specification of bike helmets brands:

| Model No.               | AU-BM07 bike helmets brands                      |
|-------------------------|--------------------------------------------------|
| Material                | EPS foam & PC shell double in-mold technology    |
| Certification           | CE EN1078                                        |
| Vents                   | 30 air vents                                     |
| Color                   | Pantone, customized                              |
| size/head circumference | S/M (54-58CM) M/L (58-62CM)                      |
| Weight                  | 270g                                             |
| Sample Time             | 7 days                                           |
| MOQ                     | 300pcs                                           |
| Package details         | PP bag+individual color box packing+mastercarton |