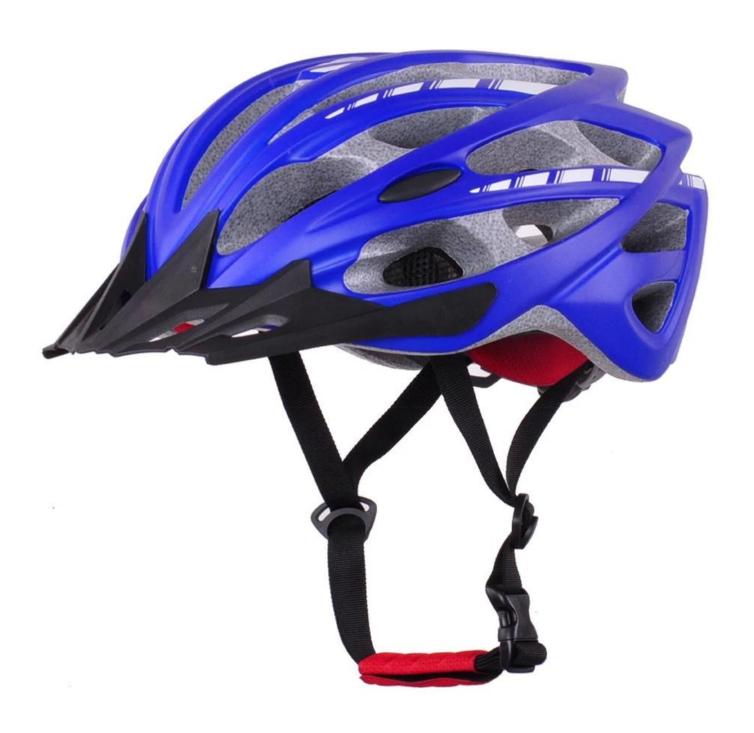

----------------------------------|
| Material                | EPS foam & PC shell double in-mold technology    |
| Certification           | CE EN1078                                        |
| Vents                   | 30 air vents                                     |
| Color                   | Pantone, customized                              |
| size/head circumference | S/M (54-58CM) M/L (58-62CM)                      |
| Weight                  | 270g                                             |
| Sample Time             | 7 days                                           |
| MOQ                     | 300pcs                                           |
| Package details         | PP bag+individual color box packing+mastercarton |

## The detail pictures of bike helmets brands:

















## The Customized accessories:

So far, we have been manufacturing & exporting different kinds of helmets for more than 24 years. You can purchase latest design quality helmets here as well as personalize your own designs since we can provide a strong R&D support.We provide different option for custom service that you can select the different helmet color , different strap color,LOGO custom service ,inner pad design , divider color , different strap buckle color, and we can provide different head adjuster even different color for visor.



### **Packagaing information**

Items per Carton: 12 Pieces/Carton Package Measurements: 73X58X35 cm

Gross Weight: 6.50 kg

Package Type: 1PCS/PP bag wth color box, 12 PCS PER BROWN CARTON

## **Packaging**

NEOSIN

Items per Carton: 12 Piec