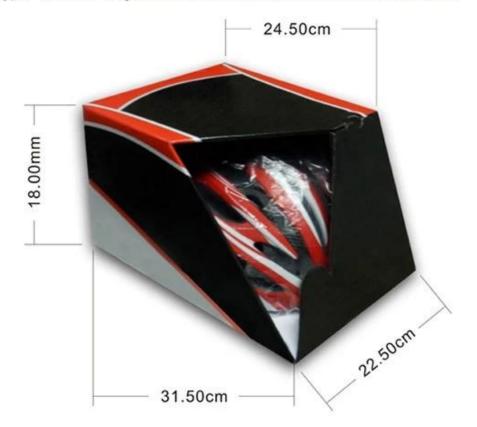

### **Packagaing information**

Items per Carton: 12 Pieces/Carton Package Measurements: 73X58X35 cm

Gross Weight: 6.50 kg

Package Type: 1PCS/PP bag wth color box, 12 PCS PER BROWN CARTON

## **Packaging**

NEOSIN

Items per Carton: 12 Pieces/Carton Package Measurements: 73X58X35 cm

Gross Weight: 6.50 kg

Package Type: 1PCS/PP bag wth color box, 12 PCS PER BROWN CARTON