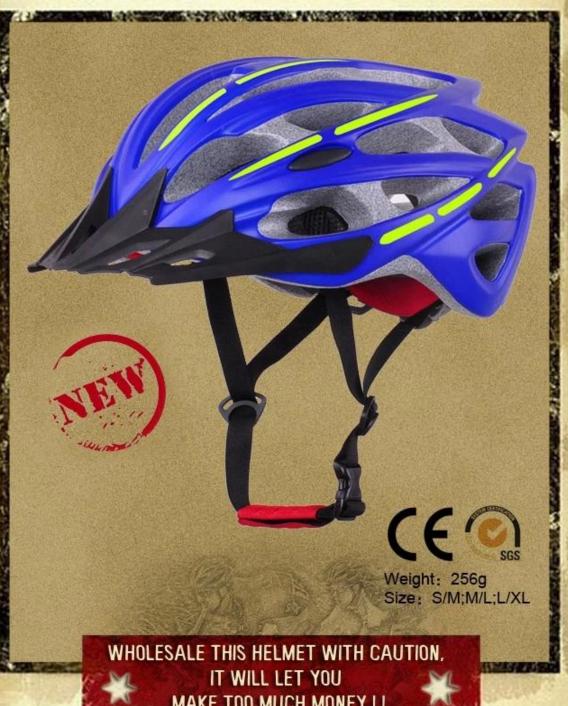

# White cycling helmet, road bike pro cycling helmets BM07

# HAVE YOU SEEN THIS HELMET?

MAKE TOO MUCH MONEY!!

http://www.aurorasport.com/ Professional helmet manufacturers

## The description of cool adult bike helmets:

- Strong MTB bicycle helmet which is especially downhill.
- Three-dimensional duct design: This design is very aerodynamic drag coefficient is small , in the process of riding , people wear more cool.
- In-mold technology, when the helmet by the impact, the entire helmet uniform force.
- The high quality eco-friendly high temperature resistant PC shell.
- The high density black EPS material is imported from American,
- The bicycle accessories: adjustable chin strap with quick-release buckle; rear lock adjustment; cool insect-proof not comfortable pads;
- Certification: CE-EN1078 certified for impact protection.