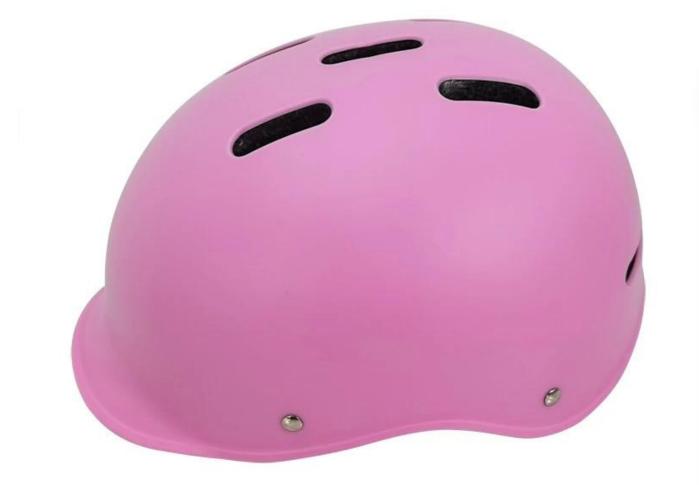

# The advantages of best child bike helmet:

- 1. it's super lightest. only 210g. and skate helmet kids well-ventilated.
- 2. in-mould technoloav: seamless . when the helmet by the impact , the entire helmet uniform force,
- 3. Thicken PC shell .protection would be sharply increased.
- 4. High density grav EPS material. light weight. Shock resistance.provide reliable protection .
- 5. with patent adjustment headlock buckle . PA skate helmet kids webbing, washable pads.
- 6. Lining Pad equipped with hot-pressing technology.