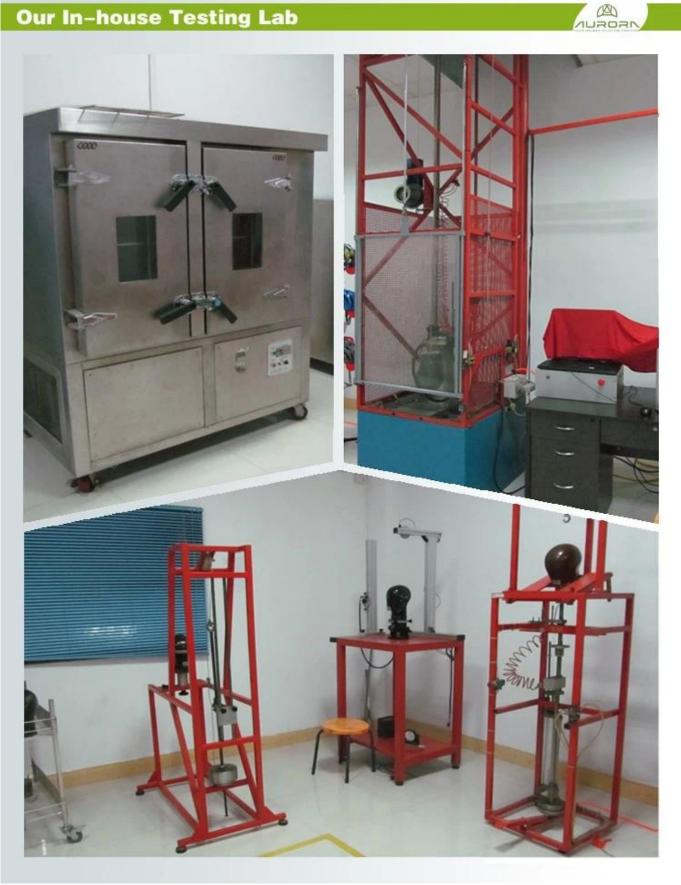

Asian headform

A Round shaped helmet is designed for a rider's head with a dimension which is condierably fit for Asians.

Even though we have considered every necessary elements to enhance the body structure in design, but we still use the professional equipments to inspect every aspects of our product! Our advanced in-house testing lab was built according to EN1078, EN397, EN12492, CPSC, etc. testing requirements. Before our mass boys skate helmet production or send it to third-party testing organization, we check the quality ourselves & make sure they are qualified!

#### **Our In-house Testing Lab**

Below is our certificate :we have ISO9001 ,letters patent ,CE documents ,and we have our own lab to make sure every our product can meet the testing requirements