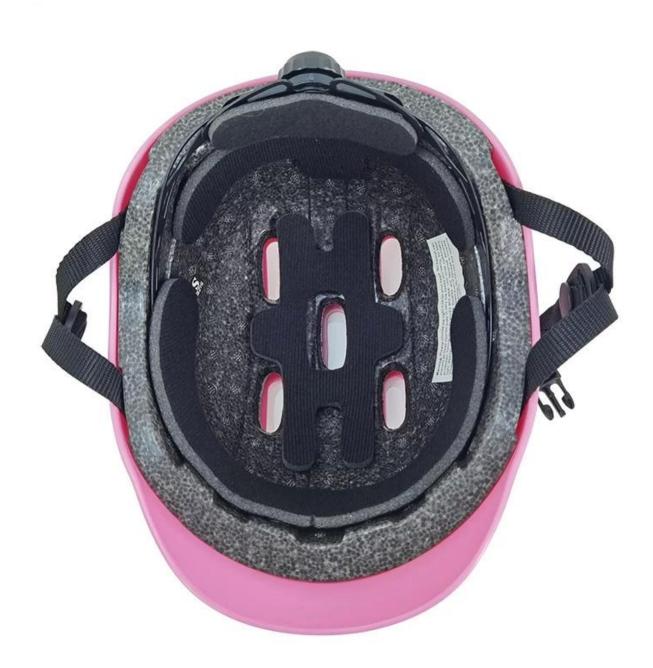

# The advantages of best child bike helmet:

- 1. it's super lightest. only 210g. and skate helmet kids well-ventilated.
- 2. in-mould technoloav: seamless . when the helmet by the impact , the entire helmet uniform force,
- 3. Thicken PC shell .protection would be sharply increased.
- 4. High density grav EPS material. light weight. Shock resistance.provide reliable protection .
- 5. with patent adjustment headlock buckle . PA skate helmet kids webbing, washable pads.
- 6. Lining Pad equipped with hot-pressing technology.