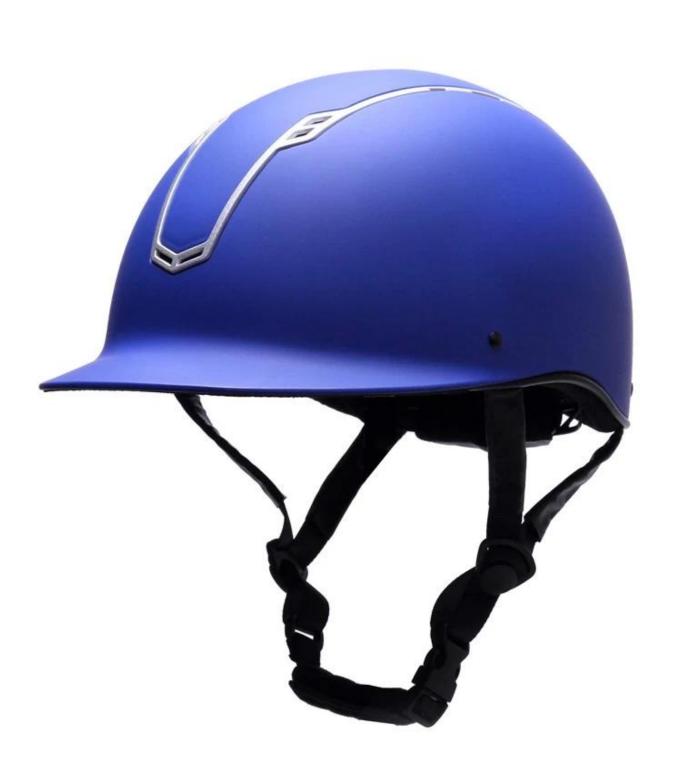

## **Description of the ladies riding hat:**

- -Elegant design: this design is very, riding, people wear more cool.
- -Structure & Material: Anti scratch ABS, Providing the head first line of defense;
- High-density EPS from the US, high strength of the shock absorption material, instantly reduce the impact force from outside.
- -Accessories-helmet: adjustable chin strap with quick-release buckle; adjustment of the rear of the Castle; Super comfortable pads;
- -Certification: CE EN1384, VG1 certified for impact protection.

## **Detail photos helmet for pro riding hats:**

A newly designed helmet featuring an innovative ventilation system to keep you cool on warmer days. The modern design brings style, fit and comfort whilst the adjustment system and size control knob ensure a perfect individual fit. Made from highly shock absorbing materials the helmet also has a soft, easily removable, moisture wicking mesh lining that can be washed.