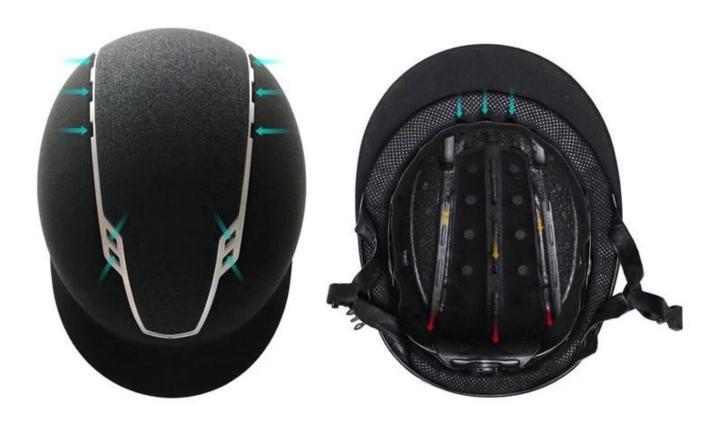

## **Detail photos helmet for pro riding hats:**

A newly designed helmet featuring an innovative ventilation system to keep you cool on warmer days. The modern design brings style, fit and comfort whilst the adjustment system and size control knob ensure a perfect individual fit. Made from highly shock absorbing materials the helmet also has a soft, easily removable, moisture wicking mesh lining that can be washed.

## **HIGH EFFECTIVE AIR FLOW**