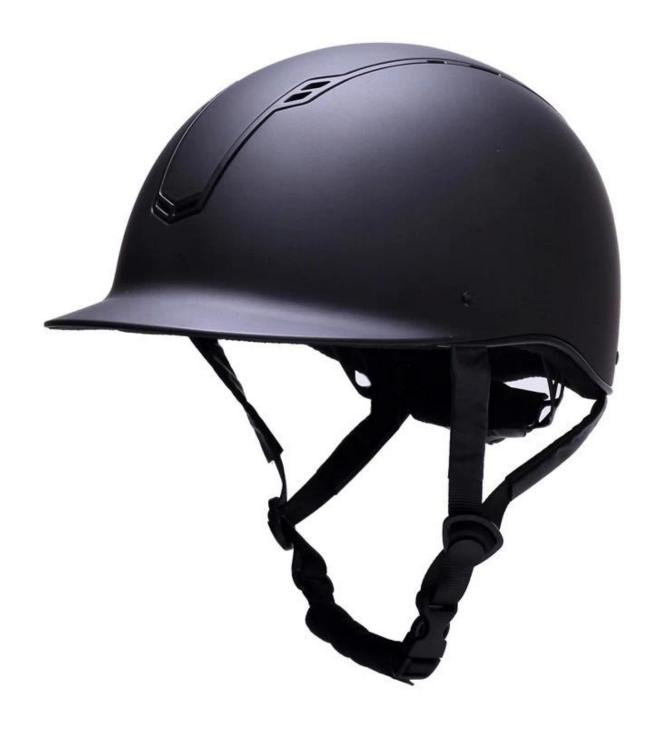

## **Description of the ladies riding hat:**

- -Elegant design: this design is very, riding, people wear more cool.
- -Structure & Material: Anti scratch ABS, Providing the head first line of defense;
- High-density EPS from the US, high strength of the shock absorption material, instantly reduce the impact force from outside.
- -Accessories-helmet: adjustable chin strap with quick-release buckle; adjustment of the rear of the Castle; Super comfortable pads;
- -Certification: CE EN1384, VG1 certified for impact protection.

## **Detail photos helmet for pro riding hats:**

A newly designed helmet featuring an innovative ventilation system to keep you cool on warmer days. The modern design brings style, fit and comfort whilst the adjustment system and size control knob ensure a perfect individual fit. Made from highly shock absorbing materials the helmet also has a soft, easily removable, moisture wicking mesh lining that can be washed.