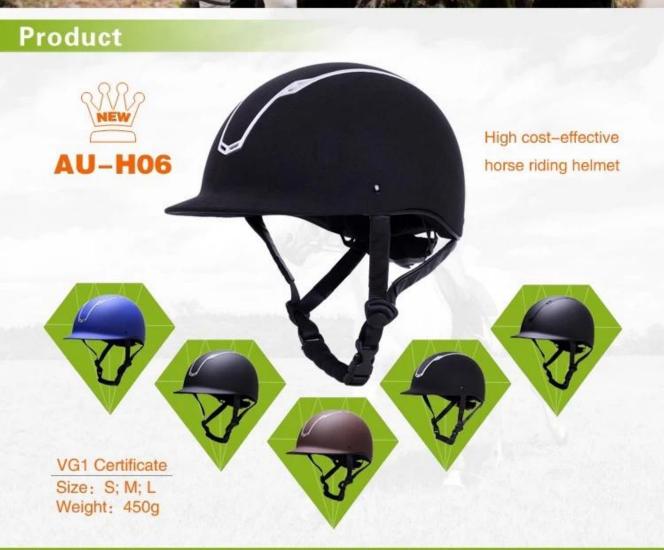

## Specification of the jte riding hat:

| AU-E06                                                                                                                                               |
|------------------------------------------------------------------------------------------------------------------------------------------------------|
| ABS Shell With high density EPS imported from the US, high strength of the shock absorption material, instantly reduce the impact force from outside |
| Suede, Velvet, PU Skin                                                                                                                               |
| VG1 & CE                                                                                                                                             |
| XXS-S(51-55cm);S-M(55-57cm);M-L(57-59cm);L-XL(59-61cm)                                                                                               |
| Removable and can be washed in the washing machine lining                                                                                            |
| PANTONE                                                                                                                                              |
| 3-7 Working day                                                                                                                                      |
| 500 PCS                                                                                                                                              |
| Internal package: about cloth bag and about box                                                                                                      |
| External package: 9 PCs/carton Carton Size: 70.5*31.5*55.5CM                                                                                         |
|                                                                                                                                                      |