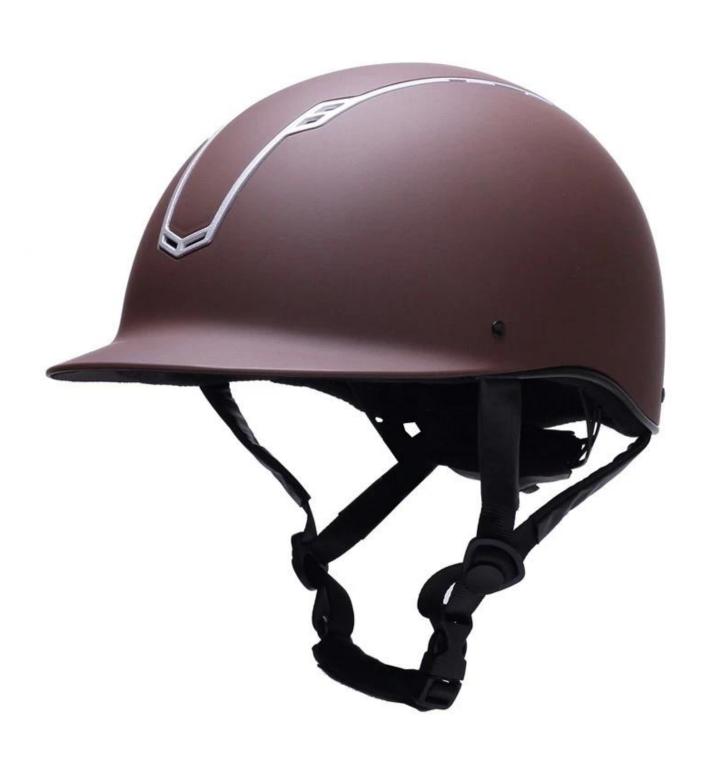

## **Description of the ladies riding hat:**

- -Elegant design: this design is very, riding, people wear more cool.
- -Structure & Material: Anti scratch ABS, Providing the head first line of defense;
- High-density EPS from the US, high strength of the shock absorption material, instantly reduce the impact force from outside.
- -Accessories-helmet: adjustable chin strap with quick-release buckle; adjustment of the rear of the Castle; Super comfortable pads;
- -Certification: CE EN1384, VG1 certified for impact protection.

## **Detail photos helmet for pro riding hats:**

A newly designed helmet featuring an innovative ventilation system to keep you cool on warmer days. The modern design brings style, fit and comfort whilst the adjustment system and size control knob ensure a perfect individual fit. Made from highly shock absorbing materials the helmet also has a soft, easily removable, moisture wicking mesh lining that can be washed.