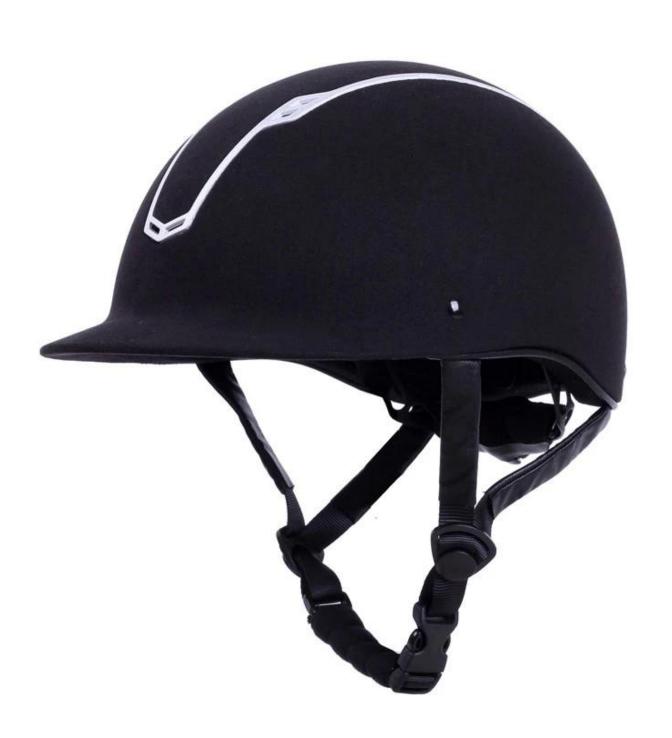

# Wholesale low profile design ladies riding hat with VG1/CE certificate

## **Description of the ladies riding hat:**

- -Elegant design: this design is very, riding, people wear more cool.
- -Structure & Material: Anti scratch ABS, Providing the head first line of defense;
- High-density EPS from the US, high strength of the shock absorption material, instantly reduce the impact force from outside.
- -Accessories-helmet: adjustable chin strap with quick-release buckle; adjustment of the rear of the Castle; Super comfortable pads;
- -Certification: CE EN1384, VG1 certified for impact protection.