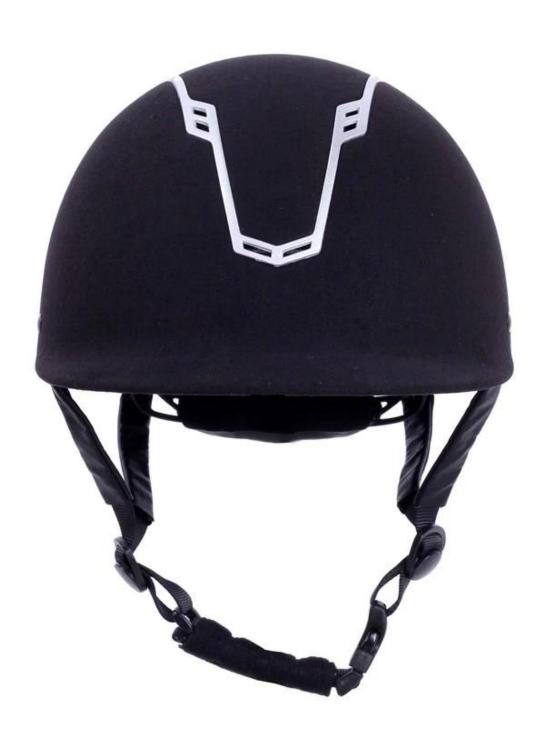

## **Description of the ladies riding hat:**

- -Elegant design: this design is very, riding, people wear more cool.
- -Structure & Material: Anti scratch ABS, Providing the head first line of defense;
- High-density EPS from the US, high strength of the shock absorption material, instantly reduce the impact force from outside.
- -Accessories-helmet: adjustable chin strap with quick-release buckle; adjustment of the rear of the Castle; Super comfortable pads;
- -Certification: CE EN1384, VG1 certified for impact protection.