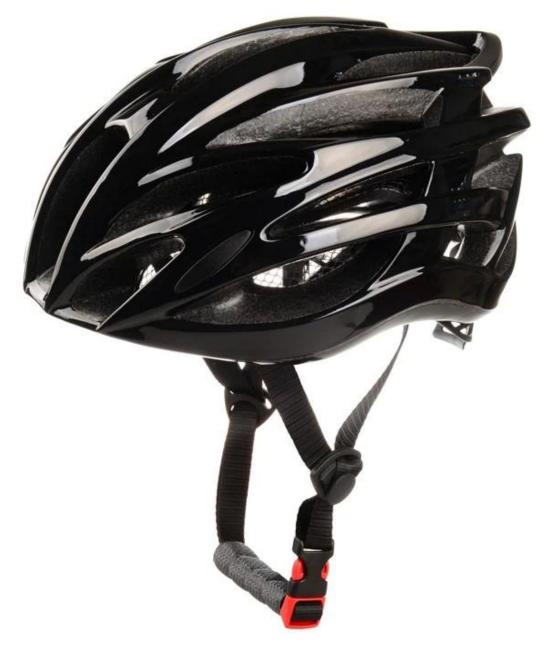

# Womens cycling helmet, inmold bike helmets womens B091

#### The description of best cycling helmet:

- Super lightest: only 190g, well-ventilated, with very cooling air tunnel and reasonable aero shape design.
- Three-dimensional duct design: This design is very aerodynamic drag coefficient is small , in the process of riding , people wear more cool.
- In-mold technology, when the helmet by the impact, the entire helmet uniform force.
- The high quality eco-friendly high temperature resistant PC shell.
- The high density black EPS material is imported from American,
- The bicycle accessories: adjustable chin strap with quick-release buckle; rear lock adjustment; cool comfortable pads;
- Certification: CE-EN1078 certified for impact protection.

### The specification of best cycling helmet:

| Model No.               | AU-BR91                                          |
|-------------------------|--------------------------------------------------|
| Material                | EPS foam & PC shell double in-mold technology    |
| Certification           | CE EN1078                                        |
| Vents                   | 24 air vents                                     |
| Color                   | Pantone, customized                              |
| size/head circumference | S/M (54-58CM) M/L (58-62CM)                      |
| Weight                  | 190g                                             |
| Sample Time             | 7 days                                           |
| MOQ                     | 300pcs                                           |
| Package details         | PP bag+individual color box packing+mastercarton |