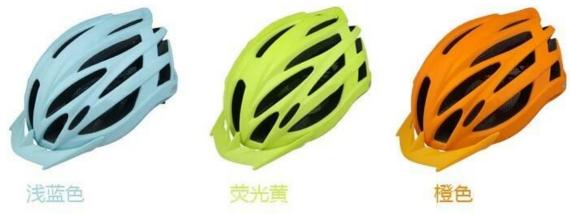

----------------------------|
| Material                | EPS foam & PC shell double in-mold technology    |
| Certification           | CE EN1078                                        |
| Vents                   | 24 air vents                                     |
| Color                   | Pantone, customized                              |
| size/head circumference | S/M (54-58CM) M/L (58-62CM)                      |
| Weight                  | 190g                                             |
| Sample Time             | 7 days                                           |
| MOQ                     | 300pcs                                           |
| Package details         | PP bag+individual color box packing+mastercarton |

## The detail pictures of best cycling helmet:



















## Your one stop for custom designed and printed helmet from short runs to bulk orders.

- 1. OEM service: We can put your Logo/trademark on CE approved constructions industrial safety helmets with visor.
- 2. Costomized service: (1) Customized logo: send the logo in Al form and the detail to us.
  - (2) Customized style: Send the artwork in PDF form or other forms to us.
  - (3) Customized accessories: one stop service and multicolor approved.
- 3. Business Share: Constantly new product share: patent adjuster, magnetic buckle...



#### **Packagaing information**

Items per Carton: 12 Pieces/Carton Package Measurements: 73X58X35 cm

Gross Weight: 6.50 kg

Package Type: 1PCS/PP bag wth color box, 12 PCS PER BROWN CARTON

## **Packaging**

ANSOSK

Items per Carton: 12 Pieces/Carton