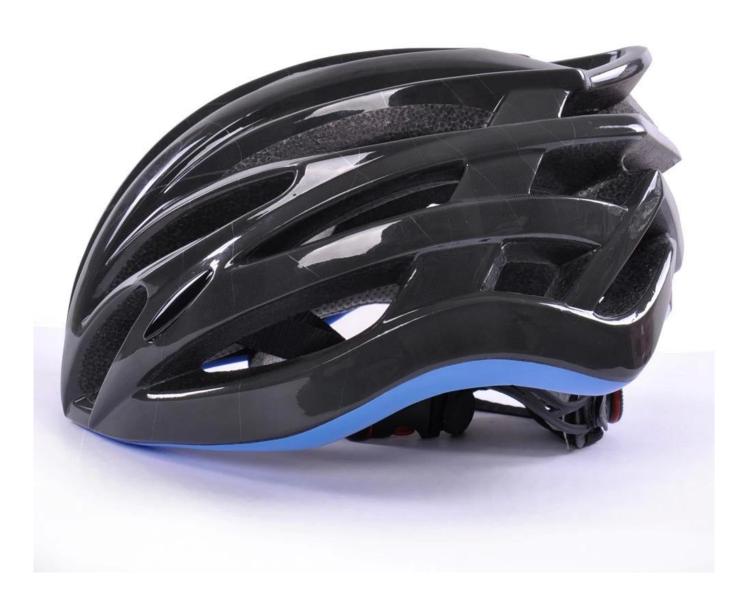

------------------------|
| Material                | EPS foam & PC shell double in-mold technology    |
| Certification           | CE EN1078                                        |
| Vents                   | 24 air vents                                     |
| Color                   | Pantone, customized                              |
| size/head circumference | S/M (54-58CM) M/L (58-62CM)                      |
| Weight                  | 190g                                             |
| Sample Time             | 7 days                                           |
| MOQ                     | 300pcs                                           |
| Package details         | PP bag+individual color box packing+mastercarton |

## The detail pictures of best cycling helmet:



















## Your one stop for custom designed and printed helmet from short runs to bulk orders.

- 1. OEM service: We can put your Logo/trademark on CE approved constructions industrial safety helmets with visor.
- 2. Costomized service: (1) Customized logo: send the logo in Al form and the detail to us.
  - (2) Customized style: Send the artwork in PDF form or other forms to us.
  - (3) Customized accessories: one stop service and multicolor approved.
- 3. Business Share: Constantly new product share: patent adjuster, magnetic buckle...



#### **Packagaing information**

Items per Carton: 12 Pieces/Carton Package Measurements: 73X58X35 cm

Gross Weight: 6.50 kg

Package Type: 1PCS/PP bag wth color box, 12 PCS PER BROWN CARTON

## **Packaging**

ANSOSK

Items per Carton: 12 Pieces/Carton Pack