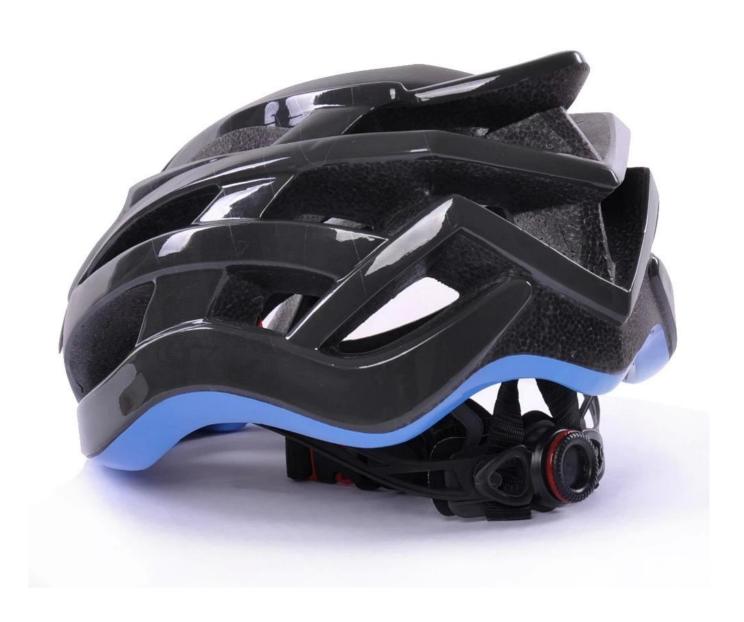

--------------------------|
| Material                | EPS foam & PC shell double in-mold technology    |
| Certification           | CE EN1078                                        |
| Vents                   | 24 air vents                                     |
| Color                   | Pantone, customized                              |
| size/head circumference | S/M (54-58CM) M/L (58-62CM)                      |
| Weight                  | 190g                                             |
| Sample Time             | 7 days                                           |
| MOQ                     | 300pcs                                           |
| Package details         | PP bag+individual color box packing+mastercarton |

## The detail pictures of best cycling helmet:



















## Your one stop for custom designed and printed helmet from short runs to bulk orders.

- 1. OEM service: We can put your Logo/trademark on CE approved constructions industrial safety helmets with visor.
- 2. Costomized service: (1) Customized logo: send the logo in Al form and the detail to us.
  - (2) Customized style: Send the artwork in PDF form or other forms to us.
  - (3) Customized accessories: one stop service and multicolor approved.
- 3. Business Share: Constantly new product share: patent adjuster, magnetic buckle...



#### **Packagaing information**

Items per Carton: 12 Pieces/Carton Package Measurements: 73X58X35 cm

Gross Weight: 6.50 kg

Package Type: 1PCS/PP bag wth color box, 12 PCS PER BROWN CARTON

## **Packaging**

ANSOSK

Items per Carton: 12 Pieces/Carton Pa