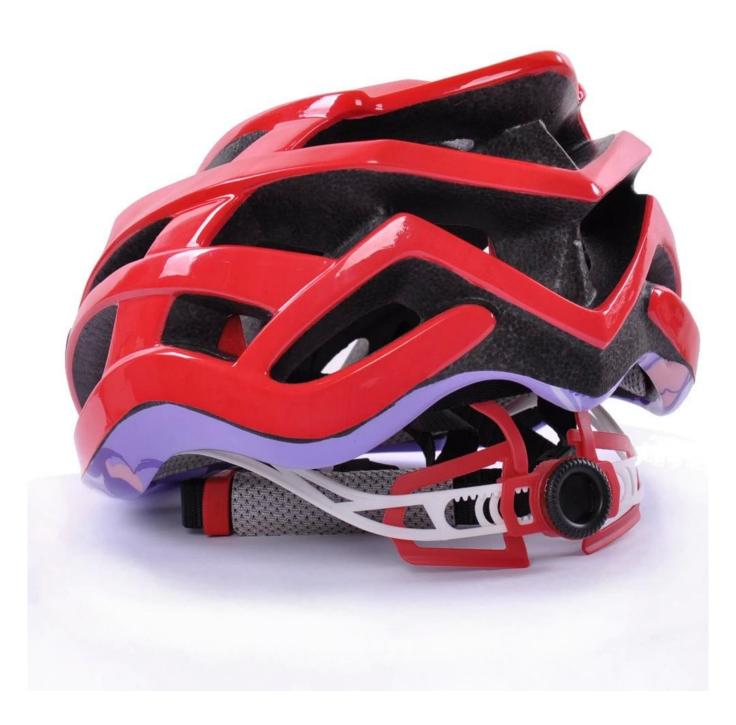

------------------------------|
| Material                | EPS foam & PC shell double in-mold technology    |
| Certification           | CE EN1078                                        |
| Vents                   | 24 air vents                                     |
| Color                   | Pantone, customized                              |
| size/head circumference | S/M (54-58CM) M/L (58-62CM)                      |
| Weight                  | 190g                                             |
| Sample Time             | 7 days                                           |
| MOQ                     | 300pcs                                           |
| Package details         | PP bag+individual color box packing+mastercarton |

## The detail pictures of best cycling helmet:



















## Your one stop for custom designed and printed helmet from short runs to bulk orders.

- 1. OEM service: We can put your Logo/trademark on CE approved constructions industrial safety helmets with visor.
- 2. Costomized service: (1) Customized logo: send the logo in Al form and the detail to us.
  - (2) Customized style: Send the artwork in PDF form or other forms to us.
  - (3) Customized accessories: one stop service and multicolor approved.
- 3. Business Share: Constantly new product share: patent adjuster, magnetic buckle...



#### **Packagaing information**

Items per Carton: 12 Pieces/Carton Package Measurements: 73X58X35 cm

Gross Weight: 6.50 kg

Package Type: 1PCS/PP bag wth color box, 12 PCS PER BROWN CARTON

## **Packaging**

ANSOSK

Items per Carton: 12 Pieces/Carto