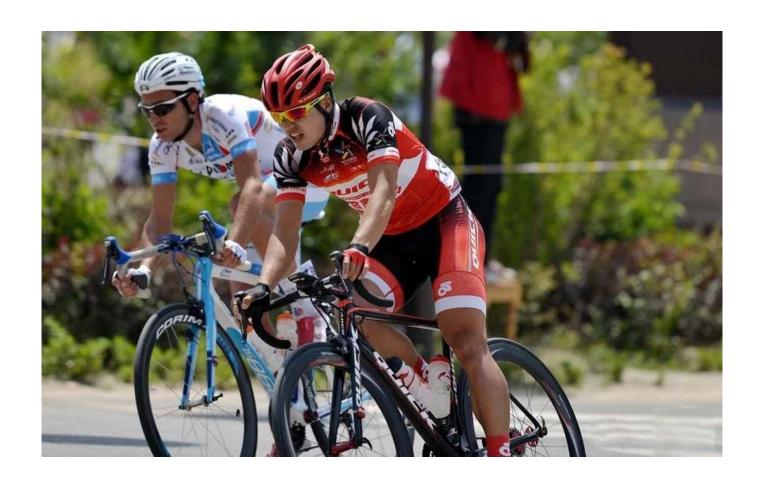

# Womens cycling helmet, inmold bike helmets womens B091

#### The description of best cycling helmet:

- Super lightest: only 190g, well-ventilated, with very cooling air tunnel and reasonable aero shape design.
- Three-dimensional duct design: This design is very aerodynamic drag coefficient is small , in the process of riding , people wear more cool.
- In-mold technology, when the helmet by the impact, the entire helmet uniform force.
- The high quality eco-friendly high temperature resistant PC shell.
- The high density black EPS material is imported from American,
- The bicycle accessories: adjustable chin strap with quick-release buckle; rear lock adjustment; cool comfortable pads;
- Certification: CE-EN1078 certified for impact protection.