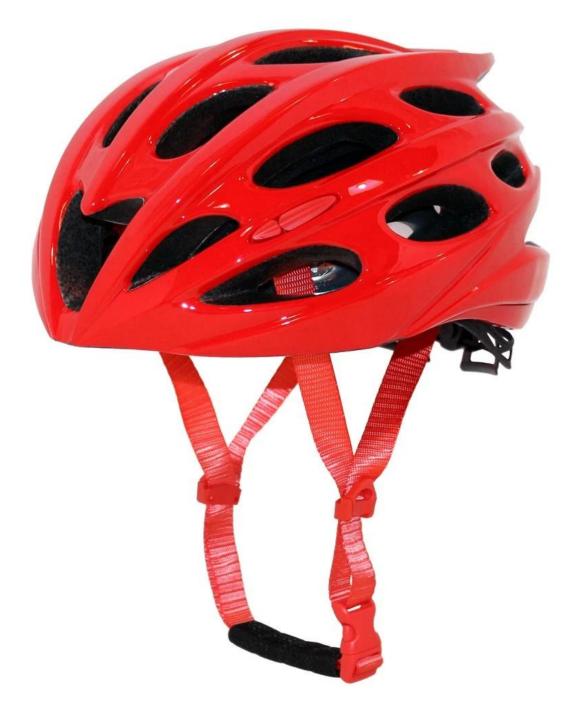

#### World Class Aerodynamic Design China bicycle Helmet AU-B702

## The advantages of giro competitor helmet supplier china:

- It's super lightest, only 220g, and well-ventilated.
- In-mould technology: seamless , when the helmet by the impact , the entire helmet uniform force.
- Thicken PC shell ,protection would be sharply increased.
- High density gray EPS material, light weight, Shock resistance, provide reliable protection .
- With flexible patent adjustment headlock buckle , PA webbing, washable pads.
- Moisture wicking Soft Lining Pads that can be removed and cleaned .
- Fashionable skate helmet with CE EN 1078 certificate