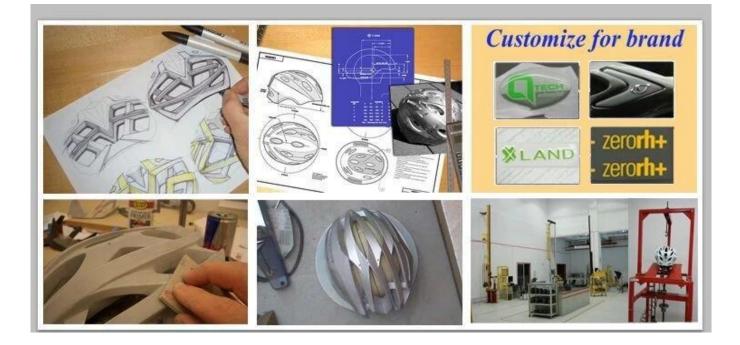

#### World Class Aerodynamic Design China bicycle Helmet AU-B702

## The advantages of giro competitor helmet supplier china:

- It's super lightest, only 220g, and well-ventilated.
- In-mould technology: seamless , when the helmet by the impact , the entire helmet uniform force.
- Thicken PC shell ,protection would be sharply increased.
- High density gray EPS material, light weight, Shock resistance, provide reliable protection .
- With flexible patent adjustment headlock buckle , PA webbing, washable pads.
- Moisture wicking Soft Lining Pads that can be removed and cleaned .
- Fashionable skate helmet with CE EN 1078 certificate

## **Bicycle Helmet Supplier China**