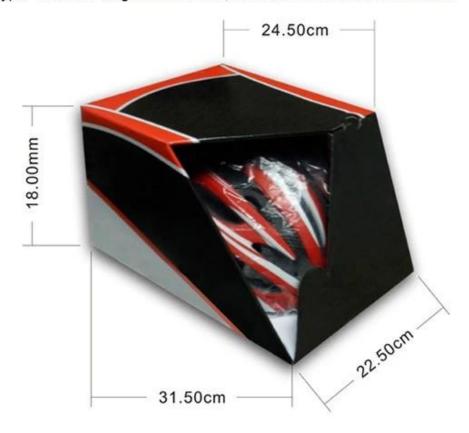

### **Bike Road Helmets Packagaing information**

Items per Carton: 12 Pieces/Carton Package Measurements: 73X58X35 cm Gross Weight: 6.50 kg Package Type: 1PCS/PP bag wth color box, 12 PCS PER BROWN CARTON

## Packaging

Items per Carton: 12 Pieces/Carton Package Measurements: 73X58X35 cm Gross Weight: 6.50 kg Package Type: 1PCS/PP bag wth color box, 12 PCS PER BROWN CARTON

The head circumference knowledge of climbing helmet: