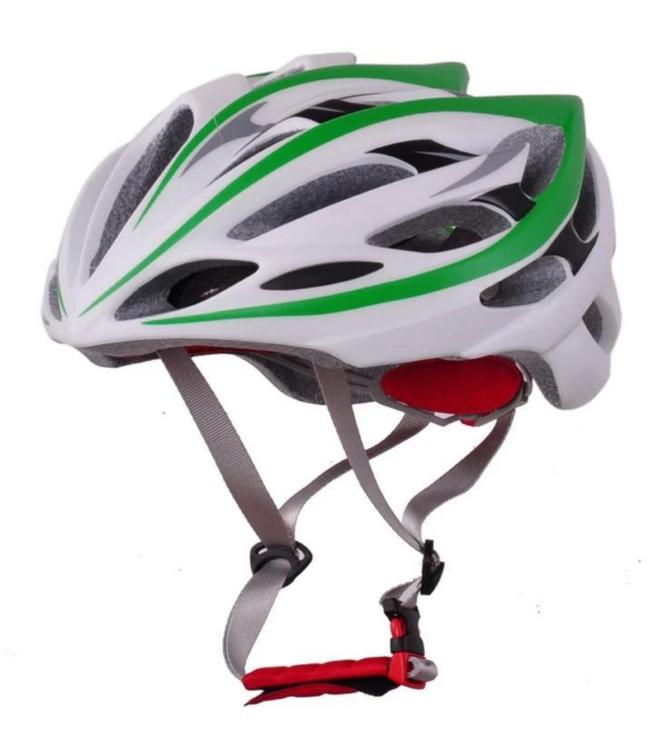

# Yellow cycling helmet with customized servise AU-B13

## The description of <u>catlike bike helmet:</u>

- Super lightest: only 250g, well-ventilated, with very cooling air tunnel and reasonable aero shape design.
- Three-dimensional duct design: This design is very aerodynamic drag coefficient is small , in the process of riding , people wear more cool.
- In-mold technology, when the helmet by the impact , the entire helmet uniform force.
- The high quality eco-friendly high temperature resistant PC shell & carbon fiber.
- The high density black EPS material is imported from American,
- The bicycle accessories: adjustable chin strap with quick-release buckle; rear lock adjustment; cool comfortable pads;
- Certification: CE-EN1078 certified for impact protection.

## The specification of fox helmet bike:

| Model No.               | AU-B13                                            |
|-------------------------|---------------------------------------------------|
| Material                | EPS foam & PC double in-mold technology           |
| Certification           | CE EN1078                                         |
| Vents                   | 25 air vents                                      |
| Color                   | Pantone, customized                               |
| size/head circumference | M/L (54-58CM)                                     |
| Weight                  | 250g                                              |
| Sample Time             | 3 days                                            |
| MOQ                     | 200pcs                                            |
| Package details         | PP bag+individual color box packing+master carton |

## The detail pictures of cycling helmet reviews