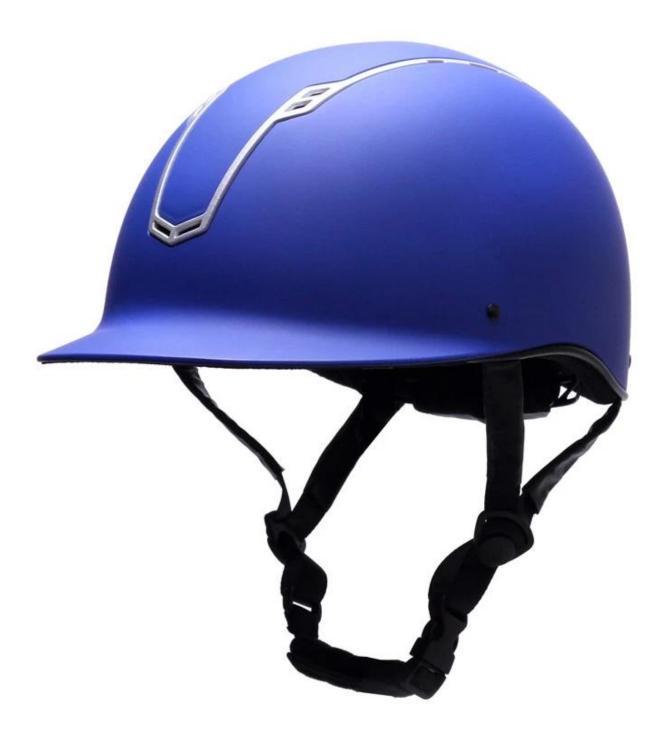

## Detail photos Champion riding hats:

### **Description of the Champion riding hats:**

-Elegant design: this design is very, riding, people wear more cool.

-High quality Organic ABS shell with injection moulding technology.

-High density EPS material is imported from America,