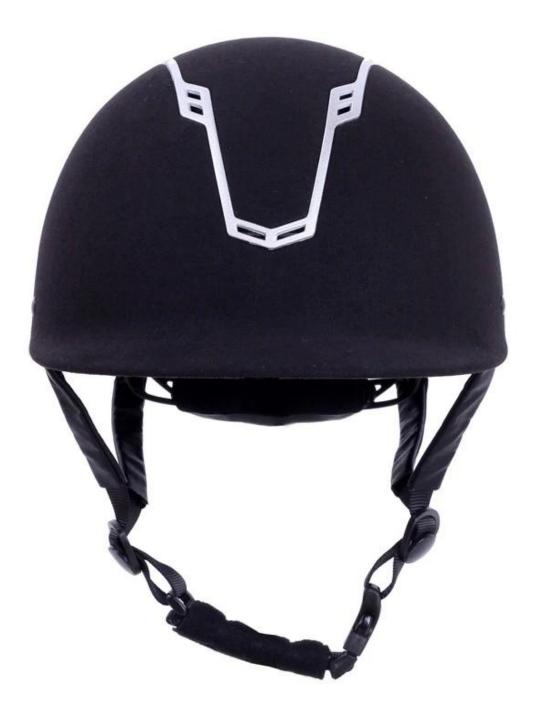

the               | PANTONE                                                                                                                             |
| Sample time                    | 3-7 Working day                                                                                                                     |
| MOQ                            | 500 PCS                                                                                                                             |

| Packaging details | Internal package: about cloth bag and about box                 |
|-------------------|-----------------------------------------------------------------|
|                   | External package: 9 PCs/carton Carton Size: * 32 * 53.5 67.5 CM |

## Detail photos Champion riding hats:















### **Packagaing information**

Items per carton: 9 PCs/carton Size of packaging: carton size: 67 \* \* 31.5 52.5 CM Gross weight: 4.80 kg Type of packing: 1pc/PP bag wth color box, 9 DC on Brown cardboard

# Knowledge of the head circumference ridentification of the sleek helmets:

#### **European headform:**

Oval-shaped helmet is designed for riders head with a dimension which is very fit for Europeans.

#### General of the headform:

Generic block helmet is designed for riders head with a dimension which is slightly longer than its front rear measurement on the side.

#### Asian headform:

And round in the shape of the helmet is designed for riders head with dimension, that is condierably suitable for Asians.

×

### Our test lab:

Even if we consider all the necessary elem