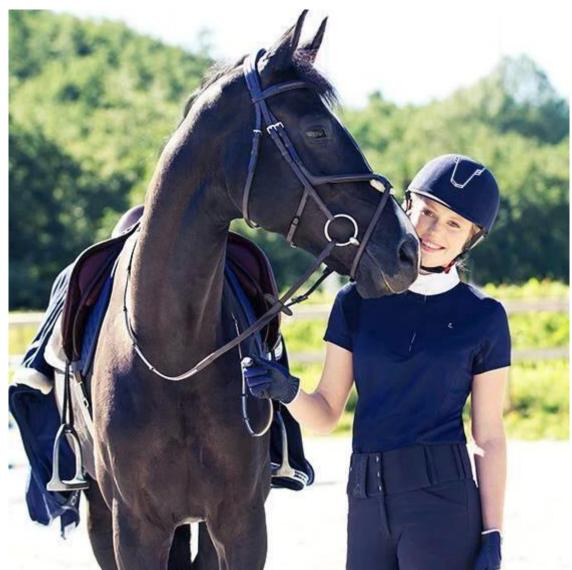

### **Description of the Champion riding hats:**

-Elegant design: this design is very, riding, people wear more cool.

-High quality Organic ABS shell with injection moulding technology.

-High density EPS material is imported from America,

Accessories-helmet: adjustable chin strap with quick-release buckle; adjustment of the rear of the Castle; Super comfortable pads;

-Certification: CE EN1384, VG1 certified for impact protection.

### **Specification of the Champion riding hats:**

| Model No.                      | AU-H06                                                                                                                              |
|--------------------------------|-------------------------------------------------------------------------------------------------------