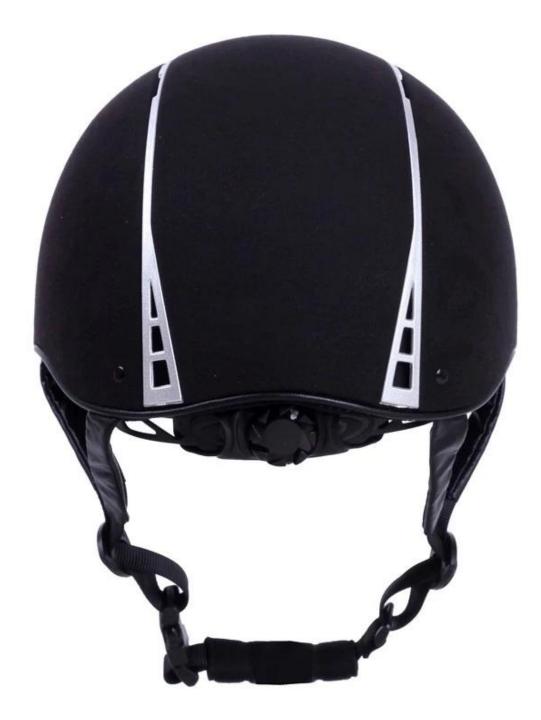

e               | PANTONE                                                                                                                             |
| Sample time                    | 3-7 Working day                                                                                                                     |
| MOQ                            | 500 PCS                                                                                                                             |

| Packaging details | Internal package: about cloth bag and about box                 |
|-------------------|-----------------------------------------------------------------|
|                   | External package: 9 PCs/carton Carton Size: * 32 * 53.5 67.5 CM |

## Detail photos Champion riding hats:















### **Packagaing information**

Items per carton: 9 PCs/carton Size of packaging: carton size: 67 \* \* 31.5 52.5 CM Gross weight: 4.80 kg Type of packing: 1pc/PP bag wth color box, 9 DC on Brown cardboard

# Knowledge of the head circumference ridentification of the sleek helmets:

#### **European headform:**

Oval-shaped helmet is designed for riders head with a dimension which is very fit for Europeans.

#### General of the headform:

Generic block helmet is designed for riders head with a dimension which is slightly longer than its front rear measurement on the side.

#### Asian headform:

And round in the shape of the helmet is designed for riders head with dimension, that is condierably suitable for Asians.

×

### Our test lab:

Even if we consider all the necessary elemen