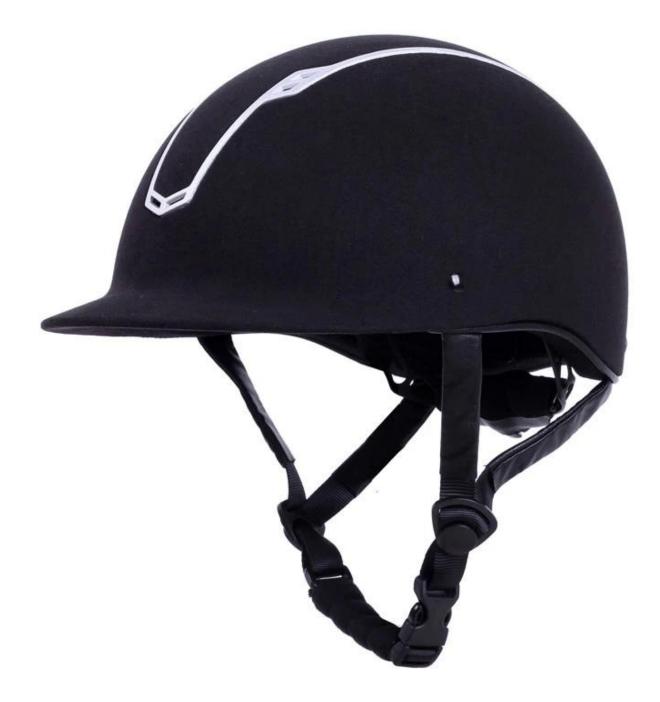

f the               | PANTONE                                                                                                                             |
| Sample time                    | 3-7 Working day                                                                                                                     |
| MOQ                            | 500 PCS                                                                                                                             |

| Packaging details | Internal package: about cloth bag and about box                 |
|-------------------|-----------------------------------------------------------------|
|                   | External package: 9 PCs/carton Carton Size: * 32 * 53.5 67.5 CM |

## Detail photos Champion riding hats:















### **Packagaing information**

Items per carton: 9 PCs/carton Size of packaging: carton size: 67 \* \* 31.5 52.5 CM Gross weight: 4.80 kg Type of packing: 1pc/PP bag wth color box, 9 DC on Brown cardboard

# Knowledge of the head circumference ridentification of the sleek helmets:

#### **European headform:**

Oval-shaped helmet is designed for riders head with a dimension which is very fit for Europeans.

#### General of the headform:

Generic block helmet is designed for riders head with a dimension which is slightly longer than its front rear measurement on the side.

#### Asian headform:

And round in the shape of the helmet is designed for riders head with dimension, that is condierably suitable for Asians.

×

### Our test lab:

Even if we consider all the necessary el