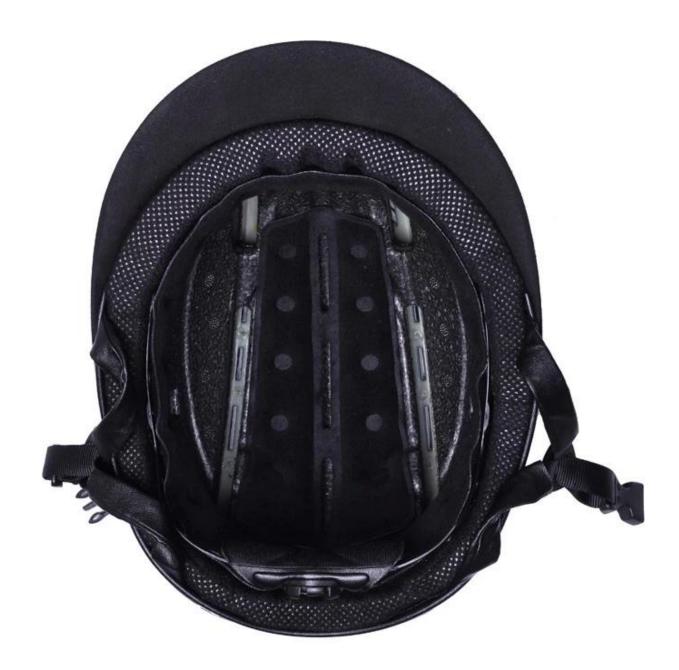

## Detail photos Champion riding hats:

Accessories-helmet: adjustable chin strap with quick-release buckle; adjustment of the rear of the Castle; Super comfortable pads;

-Certification: CE EN1384, VG1 certified for impact protection.