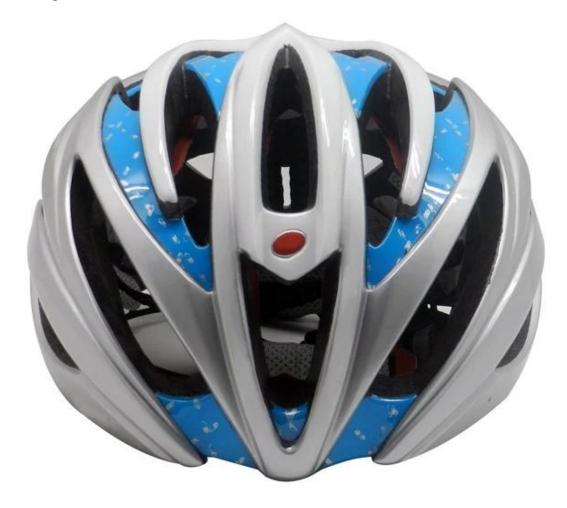

# The detail pictures of helmet for bike

#### The Details of helmet for bike

- Well-ventilated, with very cooling air tunnel and reasonable aero shape design.
- Three-dimensional duct design: This design is very aerodynamic drag coefficient is small , in the process of riding , people wear more cool.
- In-mold technology, when the helmet by the impact, the entire helmet uniform force.
- The high quality eco-friendly high temperature resistant PC shell.
- The high density black EPS material is imported from American,
- -360° size adjustment systems, anti-slip adjustment button, can bring you a stable and safety experience, your comfort is the prior consideration during the design.
- The bicycle accessories: adjustable chin strap with quick-release buckle; rear lock adjustment; cool comfortable pads;
- Certification: CE-EN1078 certified for impact protection.

## **Description of youth helmets**

Outer material: PC

Lining material : High density Black EPS Size : S/M(54-58cm); M/L(58-62cm)

Weight: 240g, Color: Pantone

Accessories: Headring fit system, fast release buckle, PA webbing and detachable pads.