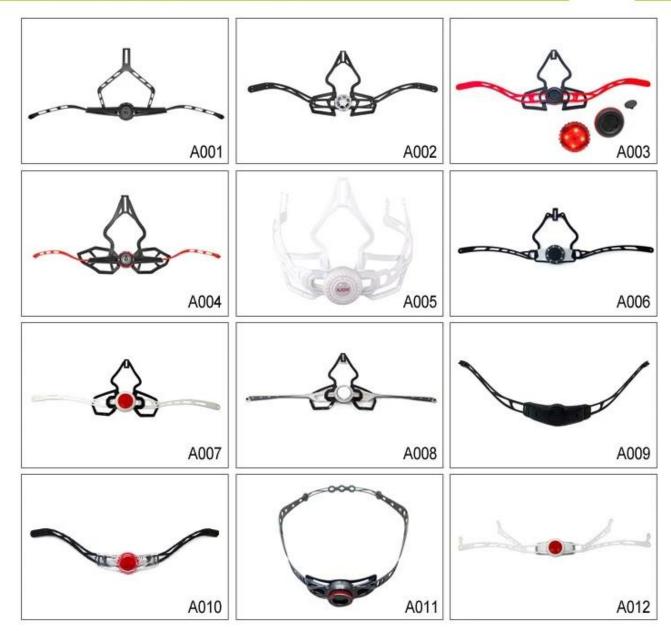

# The detail pictures of helmet for bike

# **Buckle Options**

Don't be surprised! As a factory with 23-year R&D experience, we have developed a serie of adjustments for different helmets & comply with different helmet designs! You can find Up & Down adjuster, Y shape adjuster, LED adjuster, full head adjuster, transparent adjuster, integrated adjuster, etc. all at our factory! What's more, in order to satisfy your brand demand, we can add logo stickers or customize your exclusive adjuster according to your design or idea! The multi-color combination of our adjustments is also one of its highlights. We promise every rotating dial adjustment is of well-made & can provide you a comfortable & stable fitting experience!