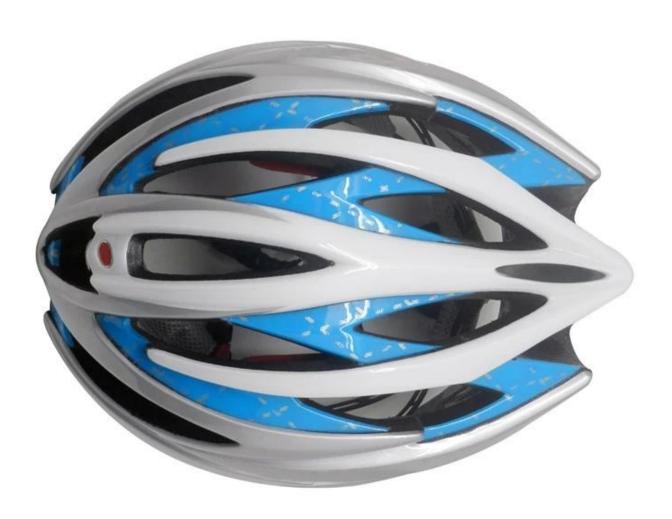

#### The Details of helmet for bike

- Well-ventilated, with very cooling air tunnel and reasonable aero shape design.
- Three-dimensional duct design: This design is very aerodynamic drag coefficient is small , in the process of riding , people wear more cool.
- In-mold technology, when the helmet by the impact, the entire helmet uniform force.
- The high quality eco-friendly high temperature resistant PC shell.
- The high density black EPS material is imported from American,
- -360° size adjustment systems, anti-slip adjustment button, can bring you a stable and safety experience, your comfort is the prior consideration during the design.
- The bicycle accessories: adjustable chin strap with quick-release buckle; rear lock adjustment; cool comfortable pads;
- Certification: CE-EN1078 certified for impact protection.

## **Description of youth helmets**

Outer material: PC

Lining material : High density Black EPS Size : S/M(54-58cm); M/L(58-62cm)

Weight: 240g, Color: Pantone

Accessories: Headring fit system, fast release buckle, PA webbing and detachable pads.

# The detail pictures of helmet for bike