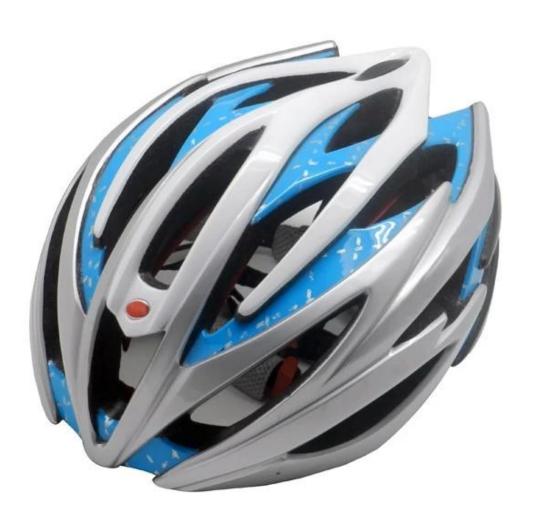

------------------------------------------|
| Material                | In-mold EPS liner & PC shell                     |
| Certification           | CE EN1078                                        |
| Vents                   | 23 air vents                                     |
| Color                   | Pantone, customized                              |
| size/head circumference | S/M(54-58cm); M/L(58-62cm)                       |
| Weight                  | 240g                                             |
| Sample Time             | 7 days                                           |
| MOQ                     | 300pcs                                           |
| Package details         | PP bag+individual color box packing+mastercarton |

# The detail pictures of helmet for bike













## The Customized accessories:

There are four different helmet strap buckle for your freely choice:

- Standard ITW brand Nylon helmet buckle
- Traditional helmet buckle
- Patent self-developed magnetic buckle (the comprehensive safety, functionality and great ease of use of helmets with the "one-hand fastener", with strong magnets make them easy to close and open, very convenient and safe).
- Fidlock brand magetic buckle.

Customized varieties colors of helmet accessories for your freely choice:

- Available helmet lockable strap divider in varieties color.
- Available helmet strap buckle in varieties colors.
- Available helmet strap holder in varieties colors.

# **Buckle Options**





Don't be surprised! As a factory with 23-year R&D experience, we have developed a serie of