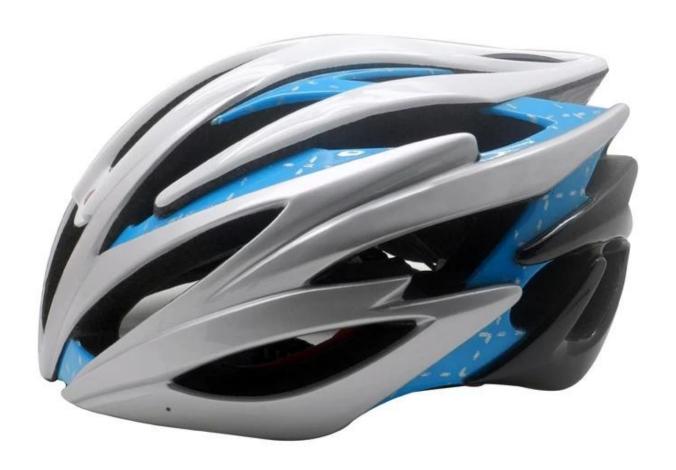

----------------------------------------|
| Material                | In-mold EPS liner & PC shell                     |
| Certification           | CE EN1078                                        |
| Vents                   | 23 air vents                                     |
| Color                   | Pantone, customized                              |
| size/head circumference | S/M(54-58cm); M/L(58-62cm)                       |
| Weight                  | 240g                                             |
| Sample Time             | 7 days                                           |
| MOQ                     | 300pcs                                           |
| Package details         | PP bag+individual color box packing+mastercarton |

# The detail pictures of helmet for bike













## The Customized accessories:

There are four different helmet strap buckle for your freely choice:

- Standard ITW brand Nylon helmet buckle
- Traditional helmet buckle
- Patent self-developed magnetic buckle (the comprehensive safety, functionality and great ease of use of helmets with the "one-hand fastener", with strong magnets make them easy to close and open, very convenient and safe).
- Fidlock brand magetic buckle.

Customized varieties colors of helmet accessories for your freely choice:

- Available helmet lockable strap divider in varieties color.
- Available helmet strap buckle in varieties colors.
- Available helmet strap holder in varieties colors.

# **Buckle Options**





Don't be surprised! As a factory with 23-year R&D experience, we have developed a serie of ad