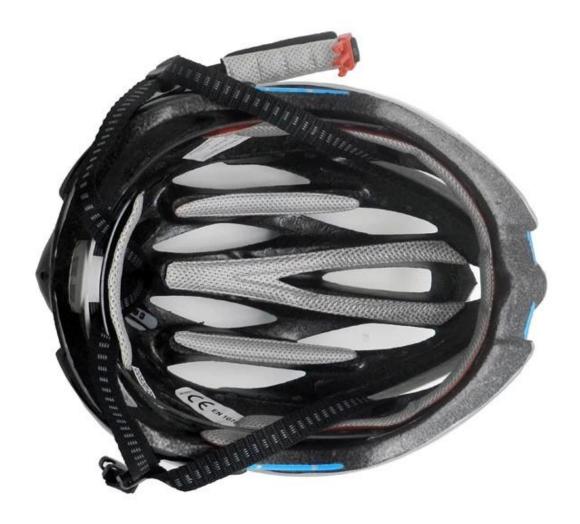

# The detail pictures of helmet for bike

# **Adjustment System Options**

There different kinds of inner padding fabric options.

EVA pads: It is closed cell and impervious to water, has resilient feel.

Mesh pads: it can prevent dust and small insect fly into the helmet during wild riding.

Nylon pads: antibacterial and skin-friendly, easy to clean.

Velvet pads: very soft and comfortable feeling.

Cool max pads: very high-end, can keep the hair dry and cool during riding. Low quality pads: easy broken after friction with hair, uncomfortable and hot.

## **Inner Padding Fabric Options**

Breathability and comfort are extremely important, that's why the Manta features Airlite straps which are 15% lighter than a standard helmet strap. Tetoron straps are lighter, stronger and more breathable than a normal helmet strap. They also do not stick to the face as easily when temperatures begin to increase. Fast Adapting System webbing can be easily and continuously tailored to your exact head shape. The helmet stays securely on the head in all situations and the webbing straps are always in the best position.