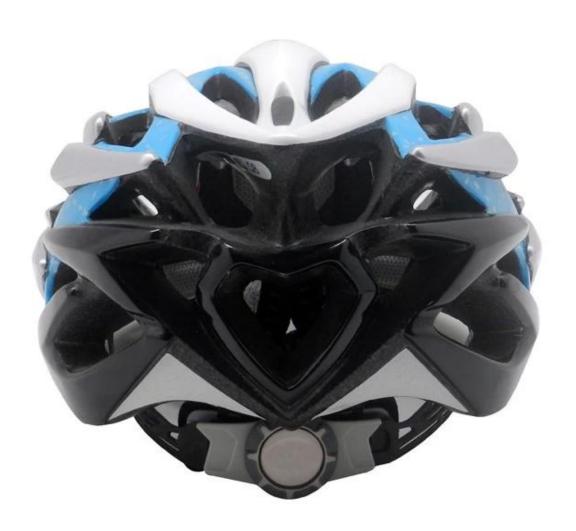

--------------------------------------|
| Material                | In-mold EPS liner & PC shell                     |
| Certification           | CE EN1078                                        |
| Vents                   | 23 air vents                                     |
| Color                   | Pantone, customized                              |
| size/head circumference | S/M(54-58cm); M/L(58-62cm)                       |
| Weight                  | 240g                                             |
| Sample Time             | 7 days                                           |
| MOQ                     | 300pcs                                           |
| Package details         | PP bag+individual color box packing+mastercarton |

# The detail pictures of helmet for bike













## The Customized accessories:

There are four different helmet strap buckle for your freely choice:

- Standard ITW brand Nylon helmet buckle
- Traditional helmet buckle
- Patent self-developed magnetic buckle (the comprehensive safety, functionality and great ease of use of helmets with the "one-hand fastener", with strong magnets make them easy to close and open, very convenient and safe).
- Fidlock brand magetic buckle.

Customized varieties colors of helmet accessories for your freely choice:

- Available helmet lockable strap divider in varieties color.
- Available helmet strap buckle in varieties colors.
- Available helmet strap holder in varieties colors.

# **Buckle Options**





Don't be surprised! As a factory with 23-year R&D experience, we have developed a serie of adju