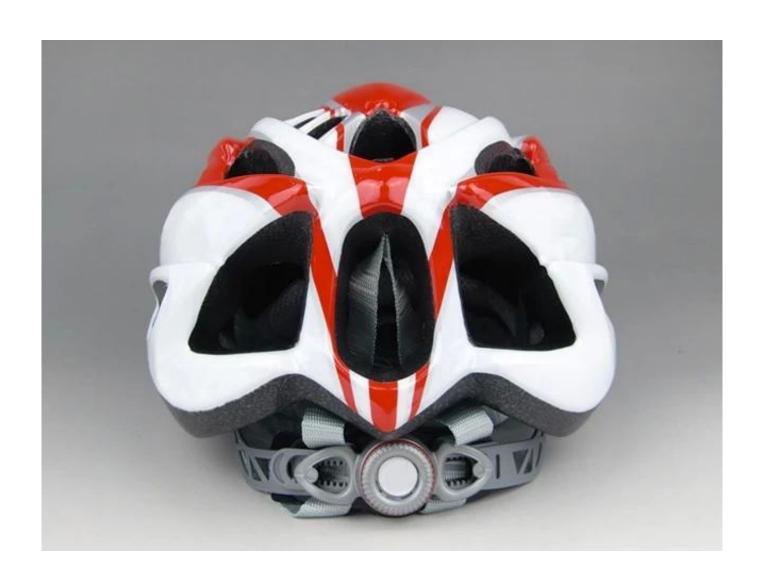

al                | EPS (Expanded Polystyrene) + PC (Polycarbonate) Shell |
| Certification           | CE EN1078                                             |
| Vents                   | 21 air vents                                          |
| Color                   | Pantone, customized                                   |
| size/head circumference | S/M (54-58CM) M/L (58-62CM)                           |
| Weight                  | 270g                                                  |
| Sample Time             | 7 days                                                |
| MOQ                     | 300pcs                                                |
| Package details         | PP bag+individual color box packing+mastercarton      |

## The detail pictures of youth bike helmets:









# The Customized accessories:

There are four different helmet strap buckle for your freely choice:

- Standard ITW brand Nylon helmet buckle
- Traditional helmet buckle
- Patent self-developed magnetic buckle (the comprehensive safety, functionality and great ease of use of helmets with the "one-hand fastener", with strong magnets make them easy to close and open, very convenient and safe).
- Fidlock brand magetic buckle.

Customized varieties colors of helmet accessories for your freely choice:

- Available helmet lockable strap divider in varieties color.
- Available helmet strap buckle in varieties colors.
- Available helmet strap holder in varieties colors.

# **Buckle Options**





Don't be surprised! As a factory with 23-year R&D experience, we have developed a serie of adjustm