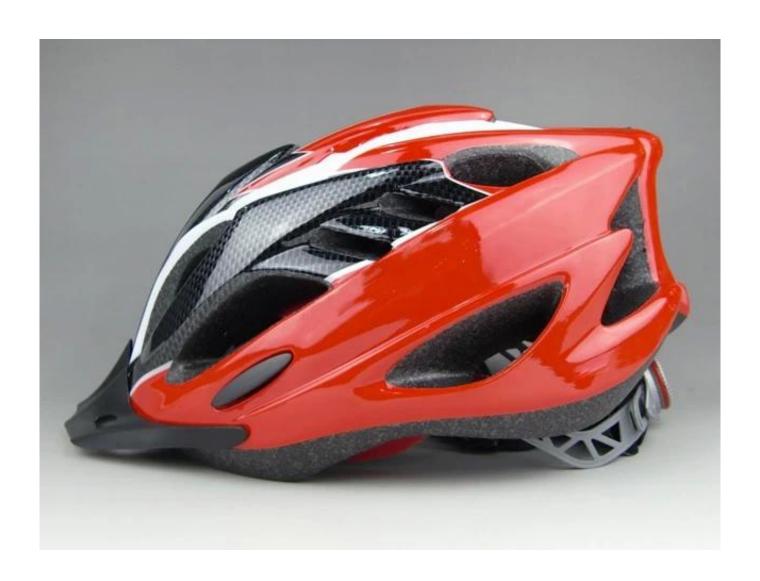

rial                | EPS (Expanded Polystyrene) + PC (Polycarbonate) Shell |
| Certification           | CE EN1078                                             |
| Vents                   | 21 air vents                                          |
| Color                   | Pantone, customized                                   |
| size/head circumference | S/M (54-58CM) M/L (58-62CM)                           |
| Weight                  | 270g                                                  |
| Sample Time             | 7 days                                                |
| MOQ                     | 300pcs                                                |
| Package details         | PP bag+individual color box packing+mastercarton      |

## The detail pictures of youth bike helmets:









# The Customized accessories:

There are four different helmet strap buckle for your freely choice:

- Standard ITW brand Nylon helmet buckle
- Traditional helmet buckle
- Patent self-developed magnetic buckle (the comprehensive safety, functionality and great ease of use of helmets with the "one-hand fastener", with strong magnets make them easy to close and open, very convenient and safe).
- Fidlock brand magetic buckle.

Customized varieties colors of helmet accessories for your freely choice:

- Available helmet lockable strap divider in varieties color.
- Available helmet strap buckle in varieties colors.
- Available helmet strap holder in varieties colors.

# **Buckle Options**





Don't be surprised! As a factory with 23-year R&D experience, we have developed a serie of adjus