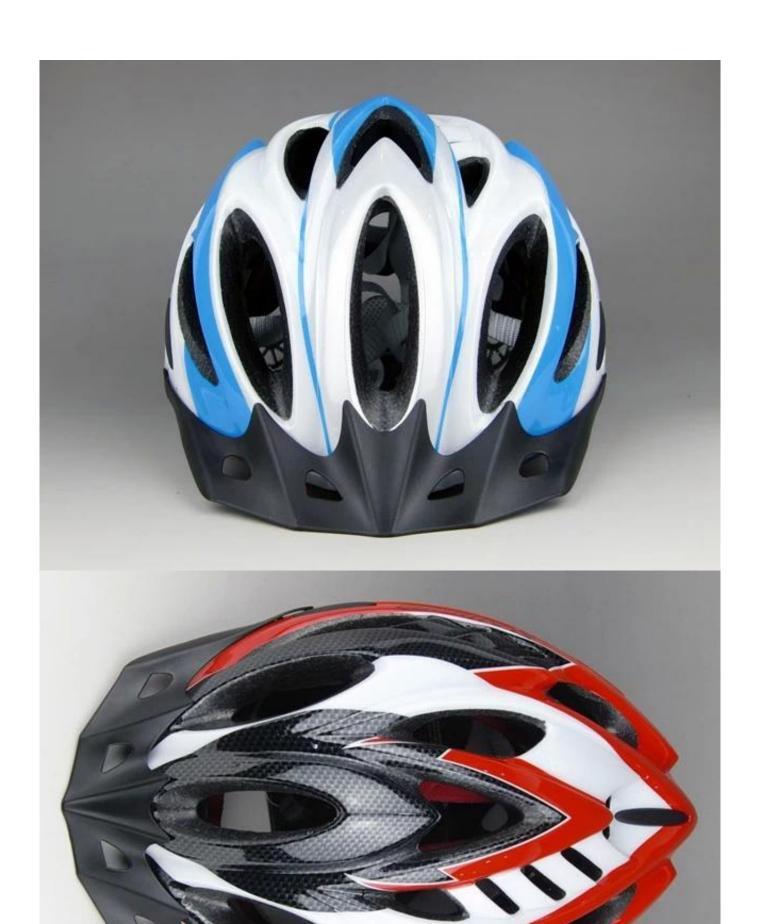

| EPS (Expanded Polystyrene) + PC (Polycarbonate) Shell |
| Certification           | CE EN1078                                             |
| Vents                   | 21 air vents                                          |
| Color                   | Pantone, customized                                   |
| size/head circumference | S/M (54-58CM) M/L (58-62CM)                           |
| Weight                  | 270g                                                  |
| Sample Time             | 7 days                                                |
| MOQ                     | 300pcs                                                |
| Package details         | PP bag+individual color box packing+mastercarton      |

## The detail pictures of youth bike helmets:









# The Customized accessories:

There are four different helmet strap buckle for your freely choice:

- Standard ITW brand Nylon helmet buckle
- Traditional helmet buckle
- Patent self-developed magnetic buckle (the comprehensive safety, functionality and great ease of use of helmets with the "one-hand fastener", with strong magnets make them easy to close and open, very convenient and safe).
- Fidlock brand magetic buckle.

Customized varieties colors of helmet accessories for your freely choice:

- Available helmet lockable strap divider in varieties color.
- Available helmet strap buckle in varieties colors.
- Available helmet strap holder in varieties colors.

# **Buckle Options**





Don't be surprised! As a factory with 23-year R&D experience, we have developed a serie of adjustmen