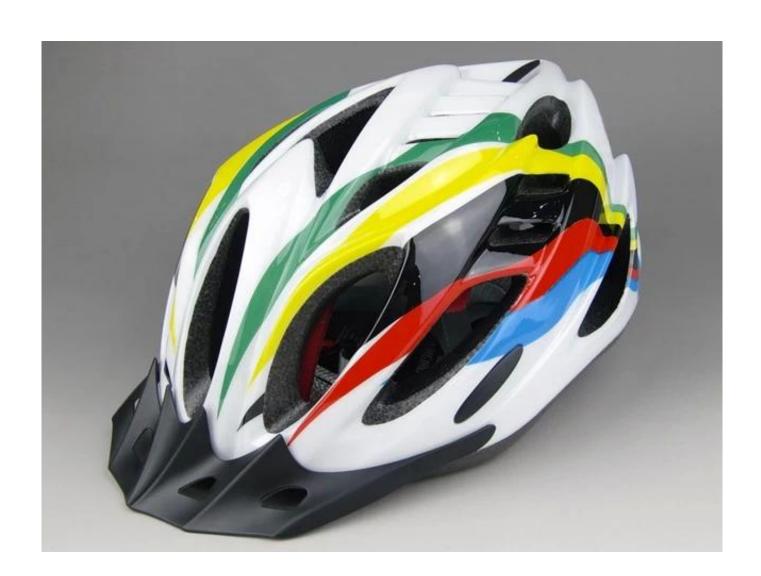

terial                | EPS (Expanded Polystyrene) + PC (Polycarbonate) Shell |
| Certification           | CE EN1078                                             |
| Vents                   | 21 air vents                                          |
| Color                   | Pantone, customized                                   |
| size/head circumference | S/M (54-58CM) M/L (58-62CM)                           |
| Weight                  | 270g                                                  |
| Sample Time             | 7 days                                                |
| MOQ                     | 300pcs                                                |
| Package details         | PP bag+individual color box packing+mastercarton      |

## The detail pictures of youth bike helmets:









# The Customized accessories:

There are four different helmet strap buckle for your freely choice:

- Standard ITW brand Nylon helmet buckle
- Traditional helmet buckle
- Patent self-developed magnetic buckle (the comprehensive safety, functionality and great ease of use of helmets with the "one-hand fastener", with strong magnets make them easy to close and open, very convenient and safe).
- Fidlock brand magetic buckle.

Customized varieties colors of helmet accessories for your freely choice:

- Available helmet lockable strap divider in varieties color.
- Available helmet strap buckle in varieties colors.
- Available helmet strap holder in varieties colors.

# **Buckle Options**





Don't be surprised! As a factory with 23-year R&D experience, we have developed a serie of adj