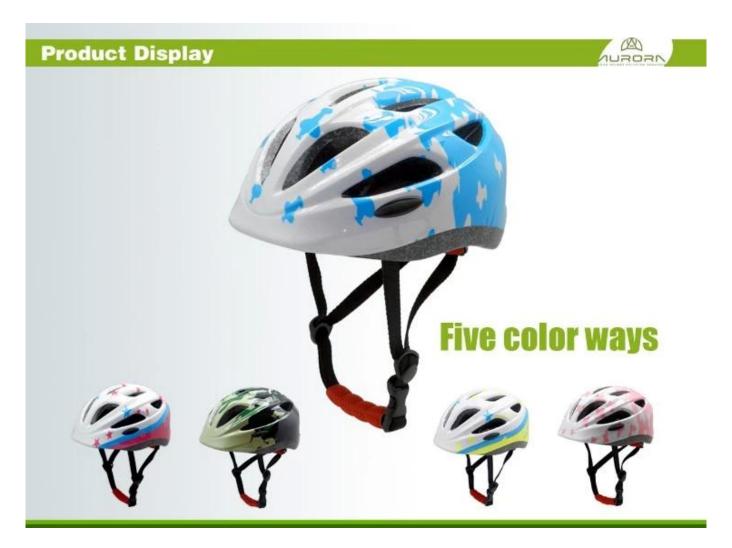

## Youth helmets with CE approved, kids outdoor toddler helmets AU-C06



## The specification of youth helmets:

| Model No.               | AU-C06                                           |
|-------------------------|--------------------------------------------------|
| Material                | In-mold EPS liner & PC shell                     |
| Certification           | CE EN1078 toddler helmets                        |
| Vents                   | 13 air vents                                     |
| Color                   | Pantone, customized                              |
| size/head circumference | S: 45-50cm ; M: 50-55cm; L: 54-58                |
| Weight                  | 225g                                             |
| Sample Time             | 7 days                                           |
| MOQ                     | 300pcs