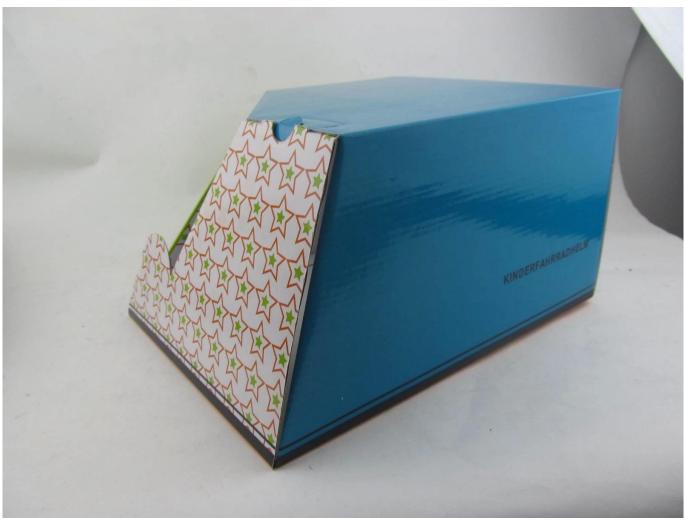

The detail pictures of youth helmets:

## **Packagaing information**

Items per Carton: 12 Pieces/Carton Package Measurements: 73X58X35 cm

Gross Weight: 6.50 kg

Package Type: 1PCS/PP bag wth color box, 12 PCS PER BROWN CARTON