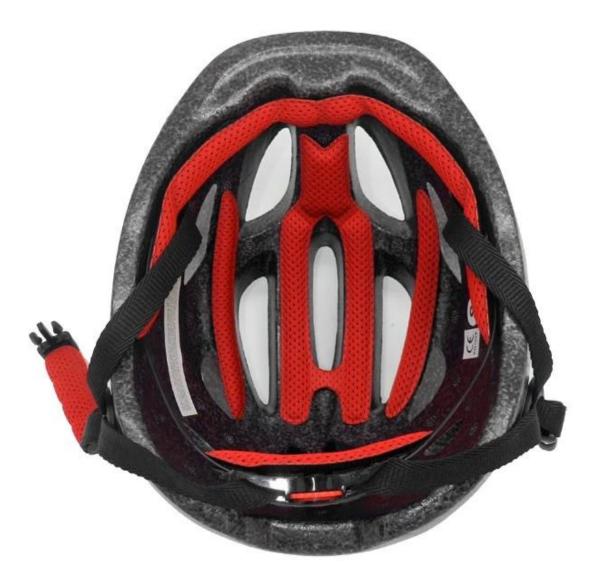

|
| MOQ                     | 300pcs                                           |
| Package details         | PP bag+individual color box packing+mastercarton |

## The advantages of youth helmets:

- 1. it's super lightest. only 225g. and well-ventilated.
- 2. in-mould technology: seamless, when the helmet by the impact, the entire helmet uniform force,

- 3. Thicken PC shell .protection would be sharply increased.
- 4. High density gray EPS material. light weight. Shock resistance.provide reliable protection .
- 5. with patent adjustment headlock buckle . PA webbing, washable pads.
- 6. Lining Pad equipped with hot-pressing technology.
- 7. Certification: CE-EN1078 certified for impact protection.

The detail pictures of youth helmets:













## **Packagaing information**

Items per Carton: 12 Pieces/Carton Package Measurements: 73X58X35 cm

Gross Weight: 6.50 kg

Package Type: 1PCS/PP bag wth color box, 12 PCS PER BROWN CARTON





## The head circumference knowledge of youth helmets:

#### **European Headform:**

An Oval shaped helmet is designed for a rider's head with a dimension which is considerably fit for Europeans.

#### **Generic headform:**

A generic headform helmet is designed for a rider's head with a dimension which is slightly longer front-to-back than its side-to-side measurement.

#### **Asian headform:**

A Round shaped helmet is designed for a rider's head with a dimension which is condierably fit for Asians.

# Helmet Shape 101



#### European Headform

An Oval shaped helmet is designed for a rider's hea