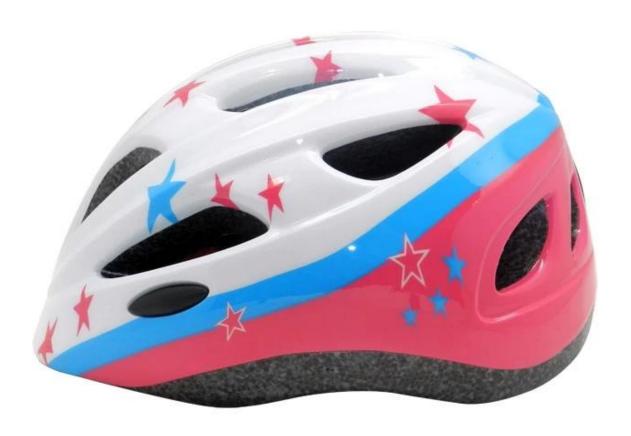

ays                                           |
| MOQ                     | 300pcs                                           |
| Package details         | PP bag+individual color box packing+mastercarton |

## The advantages of youth helmets:

- 1. it's super lightest. only 225g. and well-ventilated.
- 2. in-mould technology: seamless, when the helmet by the impact, the entire helmet uniform force,

- 3. Thicken PC shell .protection would be sharply increased.
- 4. High density gray EPS material. light weight. Shock resistance.provide reliable protection .
- 5. with patent adjustment headlock buckle . PA webbing, washable pads.
- 6. Lining Pad equipped with hot-pressing technology.
- 7. Certification: CE-EN1078 certified for impact protection.

The detail pictures of youth helmets:













## **Packagaing information**

Items per Carton: 12 Pieces/Carton Package Measurements: 73X58X35 cm

Gross Weight: 6.50 kg

Package Type: 1PCS/PP bag wth color box, 12 PCS PER BROWN CARTON





## The head circumference knowledge of youth helmets:

#### **European Headform:**

An Oval shaped helmet is designed for a rider's head with a dimension which is considerably fit for Europeans.

#### **Generic headform:**

A generic headform helmet is designed for a rider's head with a dimension which is slightly longer front-to-back than its side-to-side measurement.

#### **Asian headform:**

A Round shaped helmet is designed for a rider's head with a dimension which is condierably fit for Asians.

# Helmet Shape 101



#### European Headform

An Oval shaped helmet is designed for a rider's