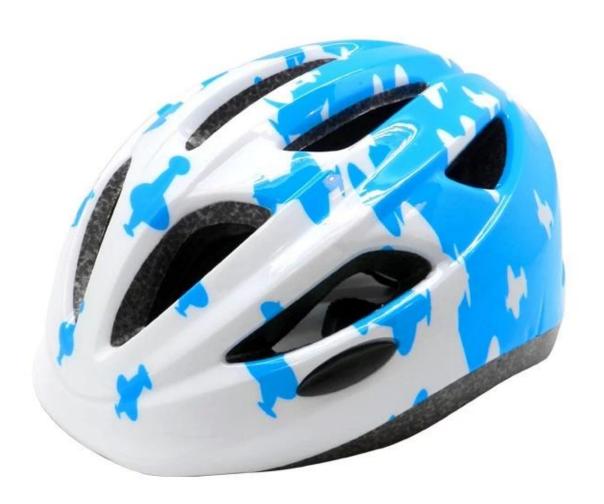

7 days                                           |
| MOQ                     | 300pcs                                           |
| Package details         | PP bag+individual color box packing+mastercarton |

## The advantages of youth helmets:

- 1. it's super lightest. only 225g. and well-ventilated.
- 2. in-mould technology: seamless, when the helmet by the impact, the entire helmet uniform force,

- 3. Thicken PC shell .protection would be sharply increased.
- 4. High density gray EPS material. light weight. Shock resistance.provide reliable protection .
- 5. with patent adjustment headlock buckle . PA webbing, washable pads.
- 6. Lining Pad equipped with hot-pressing technology.
- 7. Certification: CE-EN1078 certified for impact protection.

The detail pictures of youth helmets:













## **Packagaing information**

Items per Carton: 12 Pieces/Carton Package Measurements: 73X58X35 cm

Gross Weight: 6.50 kg

Package Type: 1PCS/PP bag wth color box, 12 PCS PER BROWN CARTON





## The head circumference knowledge of youth helmets:

#### **European Headform:**

An Oval shaped helmet is designed for a rider's head with a dimension which is considerably fit for Europeans.

#### **Generic headform:**

A generic headform helmet is designed for a rider's head with a dimension which is slightly longer front-to-back than its side-to-side measurement.

#### **Asian headform:**

A Round shaped helmet is designed for a rider's head with a dimension which is condierably fit for Asians.

# Helmet Shape 101



#### European Headform

An Oval shaped helmet is designed for a rid