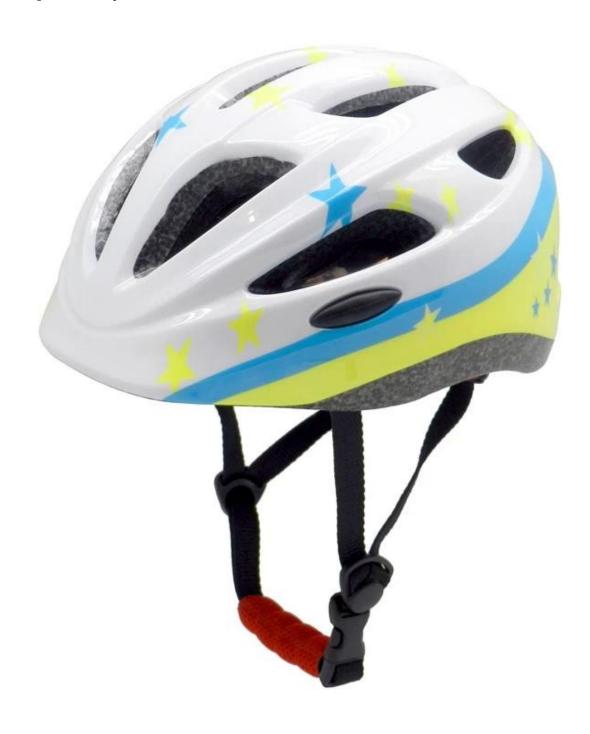

| 7 days                                           |
| MOQ                     | 300pcs                                           |
| Package details         | PP bag+individual color box packing+mastercarton |

## The advantages of youth helmets:

- 1. it's super lightest. only 225g. and well-ventilated.
- 2. in-mould technology: seamless, when the helmet by the impact, the entire helmet uniform force,

- 3. Thicken PC shell .protection would be sharply increased.
- 4. High density gray EPS material. light weight. Shock resistance.provide reliable protection .
- 5. with patent adjustment headlock buckle . PA webbing, washable pads.
- 6. Lining Pad equipped with hot-pressing technology.
- 7. Certification: CE-EN1078 certified for impact protection.

The detail pictures of youth helmets:













## **Packagaing information**

Items per Carton: 12 Pieces/Carton Package Measurements: 73X58X35 cm

Gross Weight: 6.50 kg

Package Type: 1PCS/PP bag wth color box, 12 PCS PER BROWN CARTON





## The head circumference knowledge of youth helmets:

#### **European Headform:**

An Oval shaped helmet is designed for a rider's head with a dimension which is considerably fit for Europeans.

#### **Generic headform:**

A generic headform helmet is designed for a rider's head with a dimension which is slightly longer front-to-back than its side-to-side measurement.

#### **Asian headform:**

A Round shaped helmet is designed for a rider's head with a dimension which is condierably fit for Asians.

# Helmet Shape 101



#### European Headform

An Oval shaped helmet is designed for a r