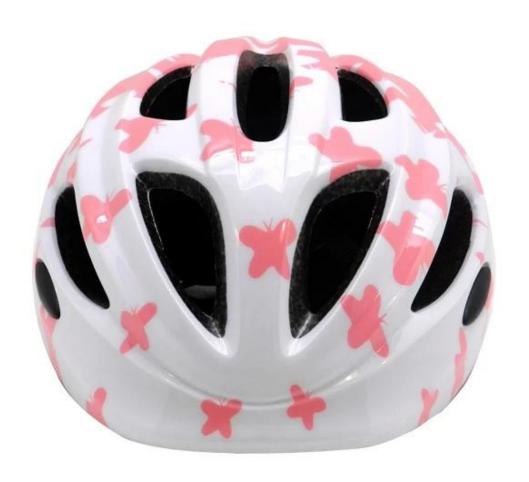

days                                           |
| MOQ                     | 300pcs                                           |
| Package details         | PP bag+individual color box packing+mastercarton |

## The advantages of youth helmets:

- 1. it's super lightest. only 225g. and well-ventilated.
- 2. in-mould technology: seamless, when the helmet by the impact, the entire helmet uniform force,

- 3. Thicken PC shell .protection would be sharply increased.
- 4. High density gray EPS material. light weight. Shock resistance.provide reliable protection .
- 5. with patent adjustment headlock buckle . PA webbing, washable pads.
- 6. Lining Pad equipped with hot-pressing technology.
- 7. Certification: CE-EN1078 certified for impact protection.

The detail pictures of youth helmets:













## **Packagaing information**

Items per Carton: 12 Pieces/Carton Package Measurements: 73X58X35 cm

Gross Weight: 6.50 kg

Package Type: 1PCS/PP bag wth color box, 12 PCS PER BROWN CARTON





## The head circumference knowledge of youth helmets:

#### **European Headform:**

An Oval shaped helmet is designed for a rider's head with a dimension which is considerably fit for Europeans.

#### **Generic headform:**

A generic headform helmet is designed for a rider's head with a dimension which is slightly longer front-to-back than its side-to-side measurement.

#### **Asian headform:**

A Round shaped helmet is designed for a rider's head with a dimension which is condierably fit for Asians.

# Helmet Shape 101



#### European Headform

An Oval shaped helmet is designed for a rider