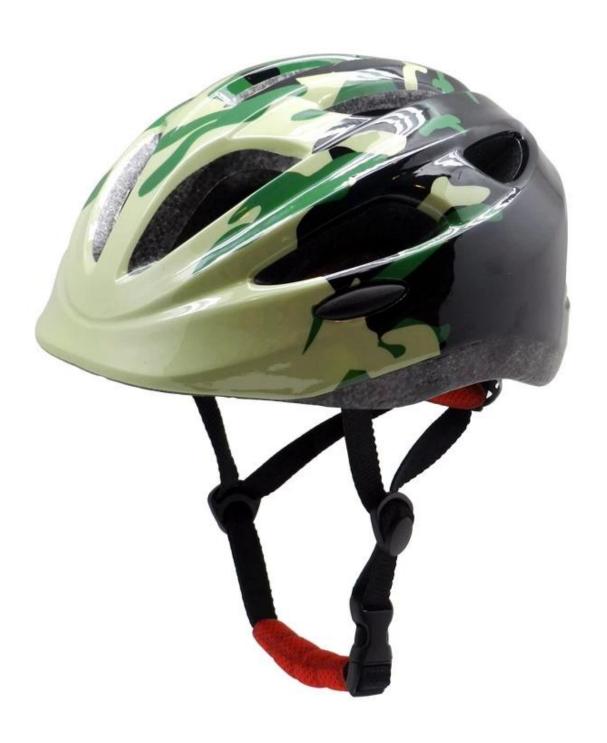

s                                           |
| MOQ                     | 300pcs                                           |
| Package details         | PP bag+individual color box packing+mastercarton |

## The advantages of youth helmets:

- 1. it's super lightest. only 225g. and well-ventilated.
- 2. in-mould technology: seamless, when the helmet by the impact, the entire helmet uniform force,

- 3. Thicken PC shell .protection would be sharply increased.
- 4. High density gray EPS material. light weight. Shock resistance.provide reliable protection .
- 5. with patent adjustment headlock buckle . PA webbing, washable pads.
- 6. Lining Pad equipped with hot-pressing technology.
- 7. Certification: CE-EN1078 certified for impact protection.

The detail pictures of youth helmets:













## **Packagaing information**

Items per Carton: 12 Pieces/Carton Package Measurements: 73X58X35 cm

Gross Weight: 6.50 kg

Package Type: 1PCS/PP bag wth color box, 12 PCS PER BROWN CARTON





## The head circumference knowledge of youth helmets:

#### **European Headform:**

An Oval shaped helmet is designed for a rider's head with a dimension which is considerably fit for Europeans.

#### **Generic headform:**

A generic headform helmet is designed for a rider's head with a dimension which is slightly longer front-to-back than its side-to-side measurement.

#### **Asian headform:**

A Round shaped helmet is designed for a rider's head with a dimension which is condierably fit for Asians.

# Helmet Shape 101



#### European Headform

An Oval shaped helmet is designed for a rider's h