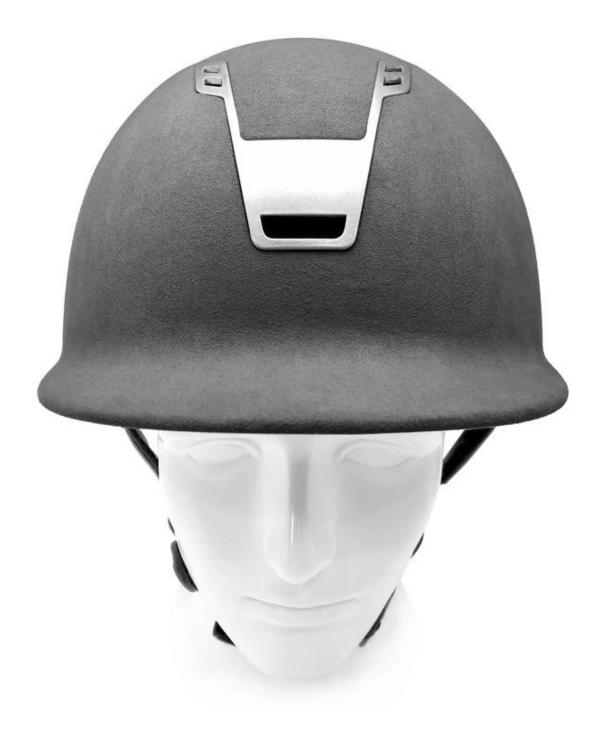

## Detail photos of the low-profile design European horse riding helmets:

A long oval shaped head form is designed for a rider's head with a dimension which is considerably fit for Europeans.

#### **INDIVIDUAL FIT HEAD FORM**

A long oval shaped head form is designed for a rider's head with a dimension which is considerably fit for Europeans.

Progressive adjusting system allows the hekmet to perfectly and user-friendly fit on the rider's head, guaranteeing the crucial advantage in terms of safety and wearer comfort with 3 function performance.

#### UNRIVALLED ADJUSTMENT FOR OPTIMUM COMFORT

Progressive adjusting system allows the helmet to perfectly and user-friendly fit on the rider's head, guaranteeing the crucial advantage in terms of safety and wearer comfort with 3 functional performance.