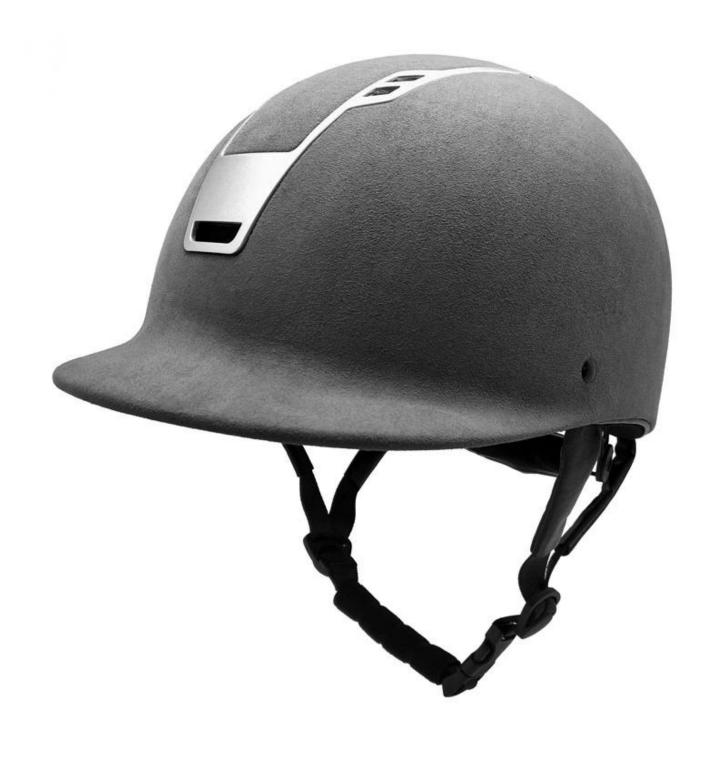

### Description of the high-grade polystyrene European horse riding helmets:

-Elegant design: this design is very fashion for riding, people wear more cool.

-High quality Organic ABS shell with injection moulding technology.

-High density EPS material is imported from America,

Accessories-helmet: adjustable chin strap with quick-release buckle; adjustment of the rear of the Castle; Super comfortable pads;

### Specification of the high-grade polystyrene European horse riding helmets:

| Model No.                      | Н07                                                                 |
|--------------------------------|---------------------------------------------------------------------|
| Material                       | ABS Shell + With high density EPS, excellent shock absorption       |
| A proposal from the            | Suede, Velvet, PU Skin                                              |
| vents                          | 17                                                                  |
| Size/Head the perimeter of the | Size: 52, 53, 54, 55, 56, 57, 58, 59, 60, 61;                       |
| Lining                         | One-piece removable and can be washed in the washing machine lining |
| The color of the               | PANTONE                                                             |
| Sample time                    | 3-7 Working day                                                     |
| MOQ                            | 500 PCS                                                             |
| Packaging details              | Internal package: about cloth bag and about box                     |
|                                | External package: 9 PCs/carton Carton Size: * 32 * 53.5 67.5 CM     |