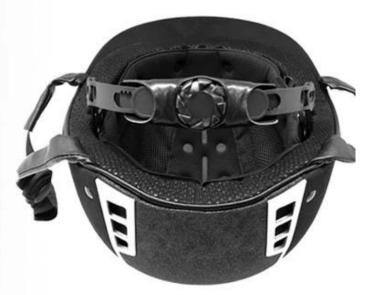

considerate rear space ensures your braid, rope or bun hairdos look good with a helmet, keep hair from slipping and getting in your face while you're riding and allow your hairstyle fit snugly under helmet. It still looks good when the helmet comes off.

#### FRIENDLY DESIGN FOR WOMEN PONYTAIL

Considerate rear space ensures your braid, rope or bun hairdos look good with a helmet, keep hair from slipping and getting in your face while you're riding and allow your hairstyle fit snugly under helmet. It still looks good when the helmet comes off.