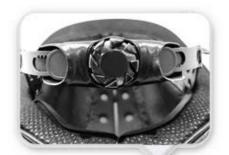

#### **INDIVIDUAL FIT HEAD FORM**

A long oval shaped head form is designed for a rider's head with a dimension which is considerably fit for Europeans.

Progressive adjusting system allows the hekmet to perfectly and user-friendly fit on the rider's head, guaranteeing the crucial advantage in terms of safety and wearer comfort with 3 function performance.

#### UNRIVALLED ADJUSTMENT FOR OPTIMUM COMFORT

Progressive adjusting system allows the helmet to perfectly and user-friendly fit on the rider's head, guaranteeing the crucial advantage in terms of safety and wearer comfort with 3 functional performance.