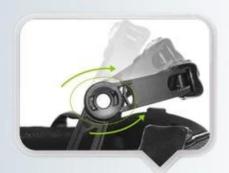

#### **INDIVIDUAL FIT HEAD FORM**

A long oval shaped head form is designed for a rider's head with a dimension which is considerably fit for Europeans.

Progressive adjusting system allows the hekmet to perfectly and user-friendly fit on the rider's head, guaranteeing the crucial advantage in terms of safety and wearer comfort with 3 function performance.

#### UNRIVALLED ADJUSTMENT FOR OPTIMUM COMFORT

Progressive adjusting system allows the helmet to perfectly and user-friendly fit on the rider's head, guaranteeing the crucial advantage in terms of safety and wearer comfort with 3 functional performance.