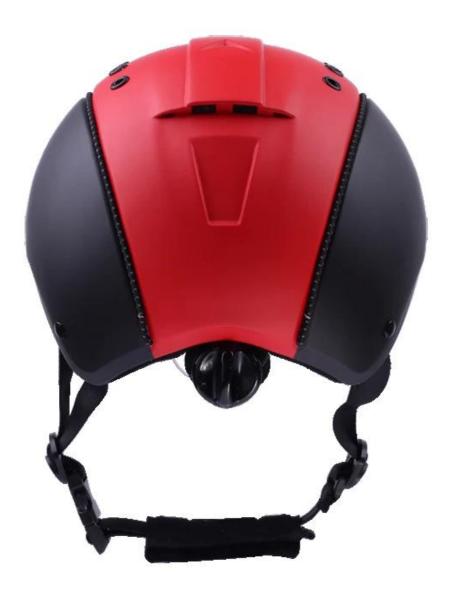

### The description of toddler riding helmets:

- Elegant design: This design is very , in the process of riding , people wear more cool.

- The high quality eco-friendly ABS shell with injection technology.
- The high density black EPS material is imported from American,

- The helmet accessories: adjustable chin strap with quick-release buckle; rear lock adjustment; cool comfortable pads;

- Certification: CE EN1384, VG1 certified for impact protection.

# The detail pictures of helmets for toddler riding helmets: