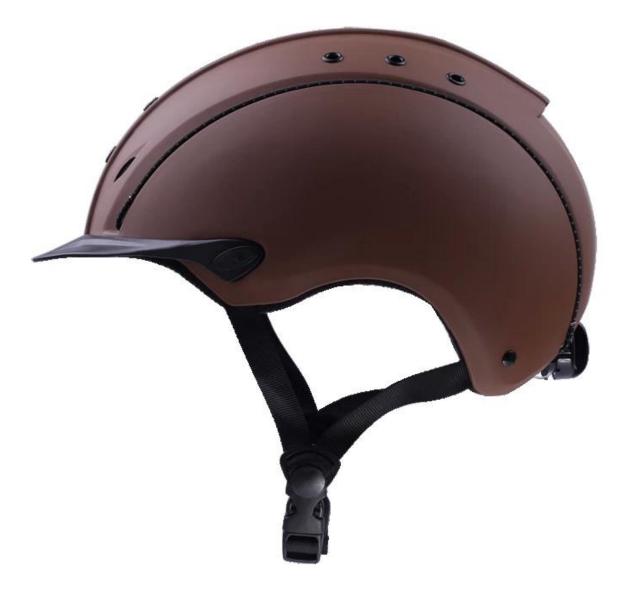

### The description of toddler riding helmets:

- Elegant design: This design is very , in the process of riding , people wear more cool.

- The high quality eco-friendly ABS shell with injection technology.
- The high density black EPS material is imported from American,

- The helmet accessories: adjustable chin strap with quick-release buckle; rear lock adjustment; cool comfortable pads;

- Certification: CE EN1384, VG1 certified for impact protection.