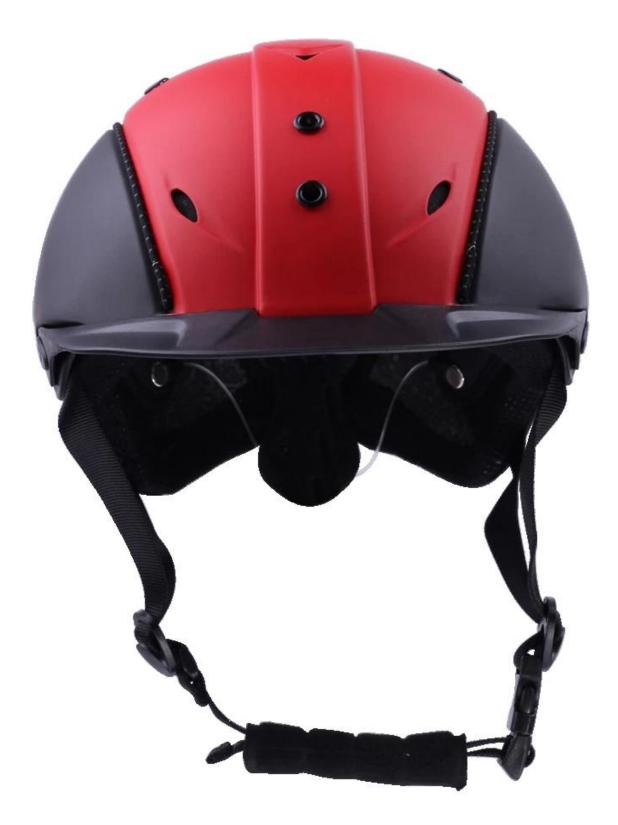

### The description of toddler riding helmets:

- Elegant design: This design is very , in the process of riding , people wear more cool.

- The high quality eco-friendly ABS shell with injection technology.
- The high density black EPS material is imported from American,

- The helmet accessories: adjustable chin strap with quick-release buckle; rear lock adjustment; cool comfortable pads;

- Certification: CE EN1384, VG1 certified for impact protection.

# The detail pictures of helmets for toddler riding helmets: