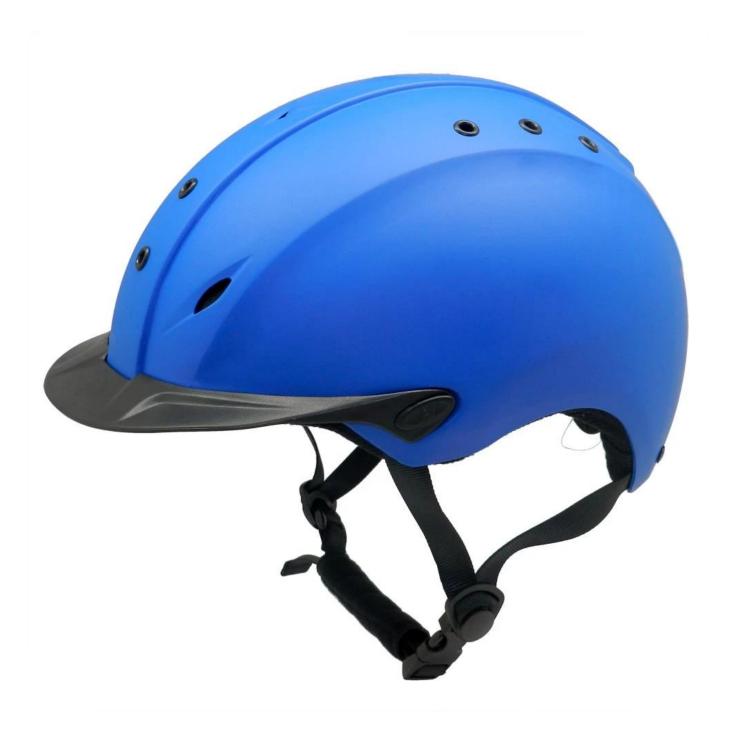

### The description of toddler riding helmets:

- Elegant design: This design is very , in the process of riding , people wear more cool.

- The high quality eco-friendly ABS shell with injection technology.
- The high density black EPS material is imported from American,

- The helmet accessories: adjustable chin strap with quick-release buckle; rear lock adjustment; cool comfortable pads;

- Certification: CE EN1384, VG1 certified for impact protection.

# The detail pictures of helmets for toddler riding helmets: