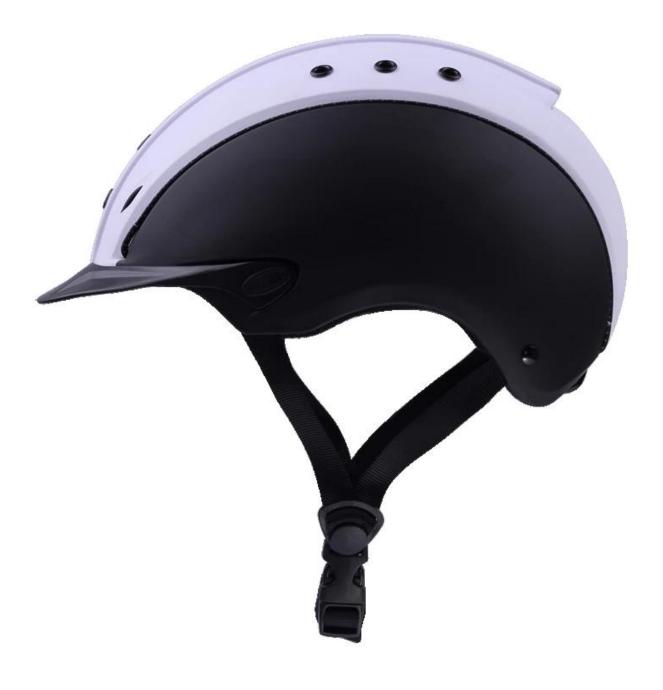

# NEW ARRIVAL CE EN1384 APPROVAL HORSE RIDING PROTECTION HELMET

CE Certificate

Model Show

### The description of toddler riding helmets:

- Elegant design: This design is very , in the process of riding , people wear more cool.

- The high quality eco-friendly ABS shell with injection technology.
- The high density black EPS material is imported from American,

- The helmet accessories: adjustable chin strap with quick-release buckle; rear lock adjustment; cool comfortable pads;

- Certification: CE EN1384, VG1 certified for impact protection.

# The detail pictures of helmets for toddler riding helmets: