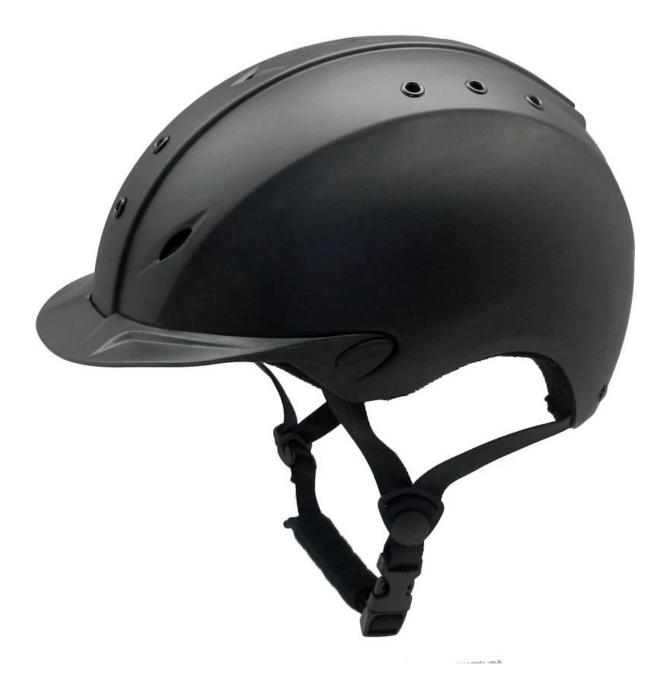

### The description of toddler riding helmets:

- Elegant design: This design is very , in the process of riding , people wear more cool.

- The high quality eco-friendly ABS shell with injection technology.
- The high density black EPS material is imported from American,

- The helmet accessories: adjustable chin strap with quick-release buckle; rear lock adjustment; cool comfortable pads;

- Certification: CE EN1384, VG1 certified for impact protection.

# The detail pictures of helmets for toddler riding helmets: