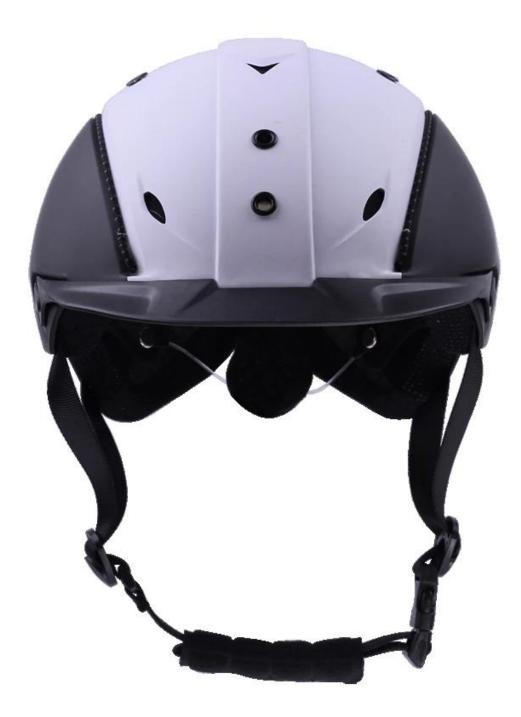

# NEW ARRIVAL CE EN1384 APPROVAL HORSE RIDING PROTECTION HELMET

CE Certificate

Model Show

### The description of toddler riding helmets:

- Elegant design: This design is very , in the process of riding , people wear more cool.

- The high quality eco-friendly ABS shell with injection technology.
- The high density black EPS material is imported from American,

- The helmet accessories: adjustable chin strap with quick-release buckle; rear lock adjustment; cool comfortable pads;

- Certification: CE EN1384, VG1 certified for impact protection.

# The detail pictures of helmets for toddler riding helmets: