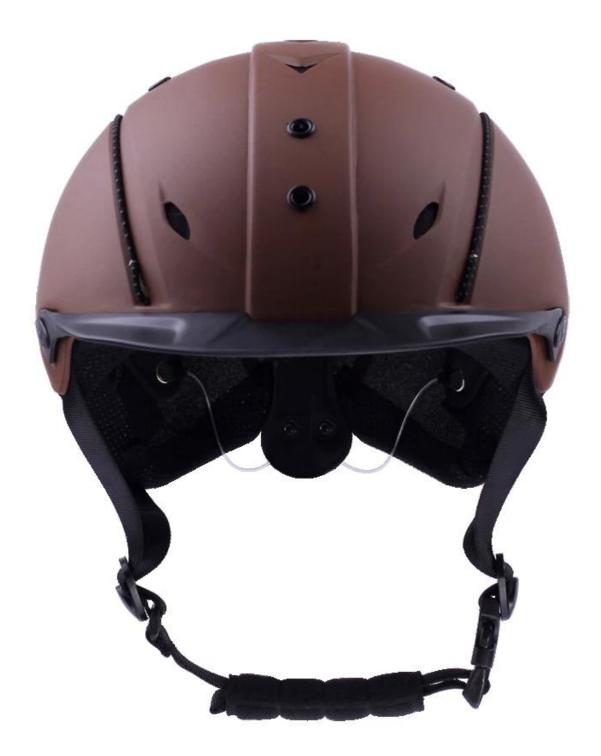

# NEW ARRIVAL CE EN1384 APPROVAL HORSE RIDING PROTECTION HELMET

CE Certificate

Model Show

### The description of toddler riding helmets:

- Elegant design: This design is very , in the process of riding , people wear more cool.

- The high quality eco-friendly ABS shell with injection technology.
- The high density black EPS material is imported from American,

- The helmet accessories: adjustable chin strap with quick-release buckle; rear lock adjustment; cool comfortable pads;

- Certification: CE EN1384, VG1 certified for impact protection.