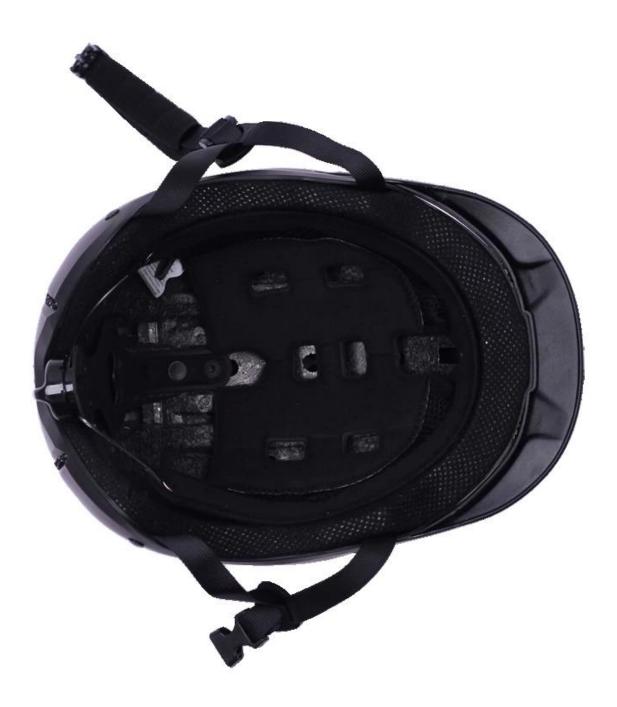

- The helmet accessories: adjustable chin strap with quick-release buckle; rear lock adjustment; cool comfortable pads;

- Certification: CE EN1384, VG1 certified for impact protection.