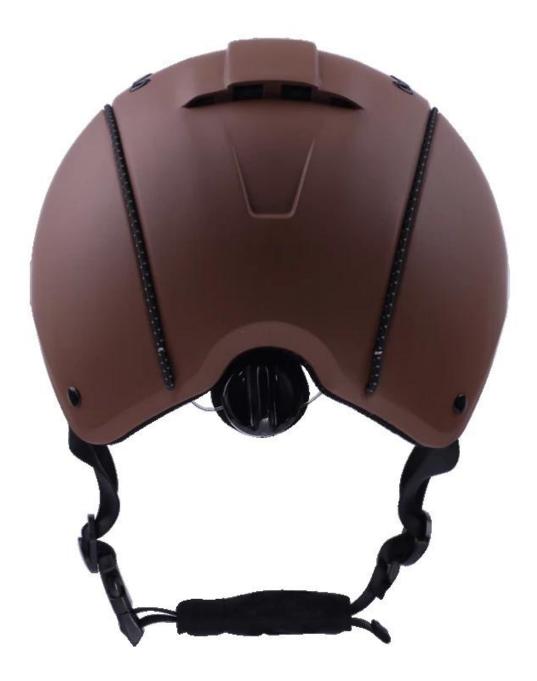

### The description of toddler riding helmets:

- Elegant design: This design is very , in the process of riding , people wear more cool.

- The high quality eco-friendly ABS shell with injection technology.
- The high density black EPS material is imported from American,

- The helmet accessories: adjustable chin strap with quick-release buckle; rear lock adjustment; cool comfortable pads;

- Certification: CE EN1384, VG1 certified for impact protection.