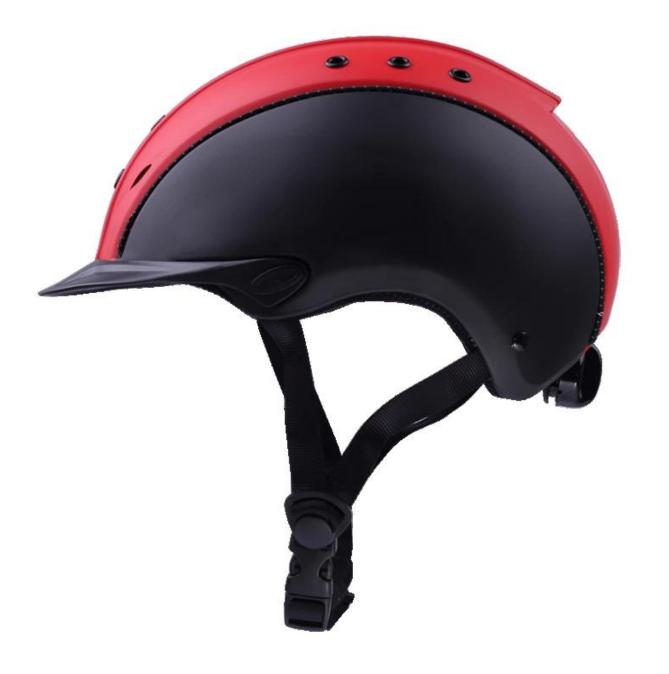

# NEW ARRIVAL CE EN1384 APPROVAL HORSE RIDING PROTECTION HELMET

CE Certificate

Model Show

### The description of toddler riding helmets:

- Elegant design: This design is very , in the process of riding , people wear more cool.

- The high quality eco-friendly ABS shell with injection technology.
- The high density black EPS material is imported from American,

- The helmet accessories: adjustable chin strap with quick-release buckle; rear lock adjustment; cool comfortable pads;

- Certification: CE EN1384, VG1 certified for impact protection.

# The detail pictures of helmets for toddler riding helmets: