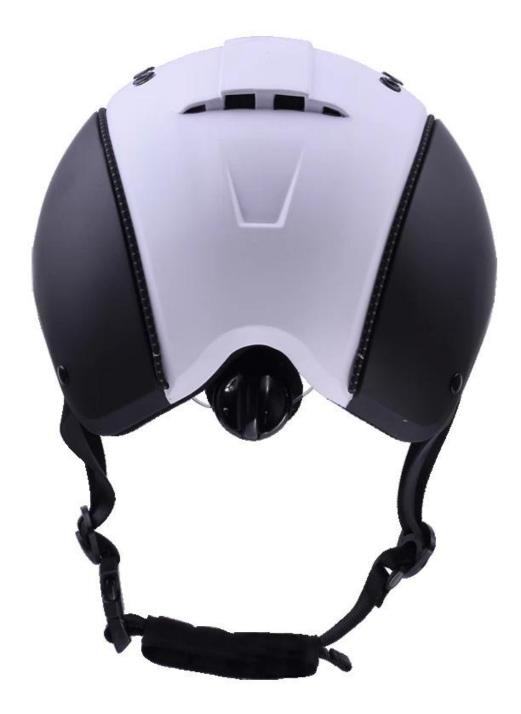

# NEW ARRIVAL CE EN1384 APPROVAL HORSE RIDING PROTECTION HELMET

CE Certificate

Model Show

### The description of toddler riding helmets:

- Elegant design: This design is very , in the process of riding , people wear more cool.

- The high quality eco-friendly ABS shell with injection technology.
- The high density black EPS material is imported from American,

- The helmet accessories: adjustable chin strap with quick-release buckle; rear lock adjustment; cool comfortable pads;

- Certification: CE EN1384, VG1 certified for impact protection.

# The detail pictures of helmets for toddler riding helmets: