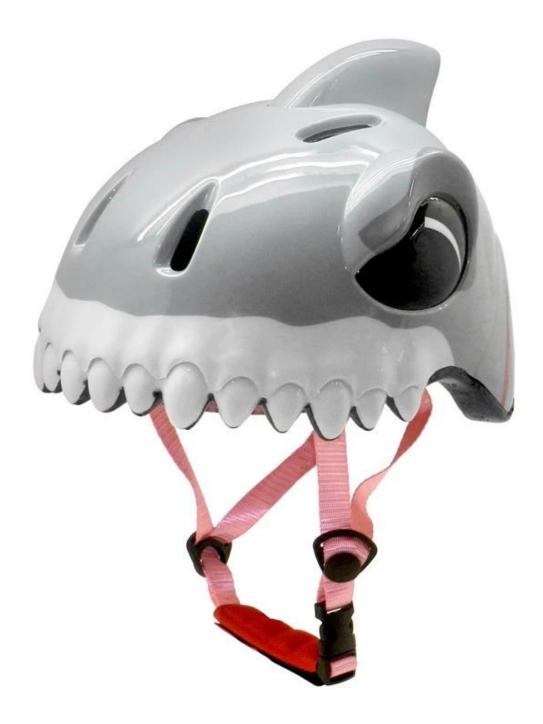

### adjustable 3D Animal Cute Children Bicycle Helmet with LED light

#### The Advantages of Cute Children Bicycle Helmet:

1. 3D animal kids helmet, super light, only 210g, and well-ventilated.

2. Three-dimensional duct design: This design is very aerodynamic drag coefficient is small , The overall design is very cute and 3D look.

#### The detail pictures of Cute Children Bicycle Helmet: