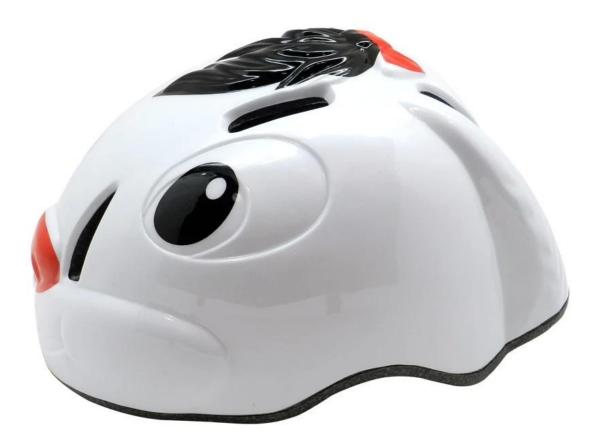

### adjustable 3D Animal Cute Children Bicycle Helmet with LED light

#### The Advantages of Cute Children Bicycle Helmet:

1. 3D animal kids helmet, super light, only 210g, and well-ventilated.

2. Three-dimensional duct design: This design is very aerodynamic drag coefficient is small , The overall design is very cute and 3D look.

#### The detail pictures of Cute Children Bicycle Helmet: