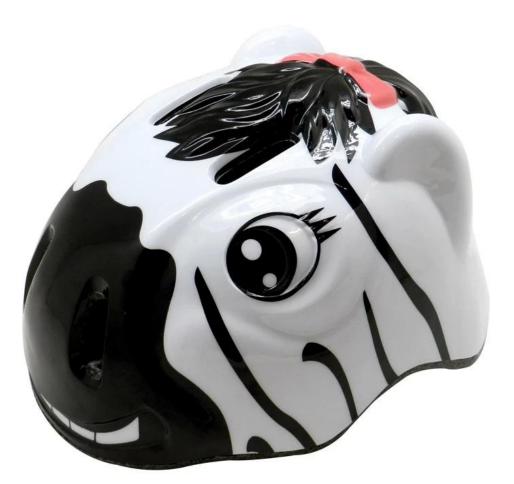

### adjustable 3D Animal Cute Children Bicycle Helmet with LED light

#### The Advantages of Cute Children Bicycle Helmet:

1. 3D animal kids helmet, super light, only 210g, and well-ventilated.

2. Three-dimensional duct design: This design is very aerodynamic drag coefficient is small , The overall design is very cute and 3D look.

#### The detail pictures of Cute Children Bicycle Helmet: