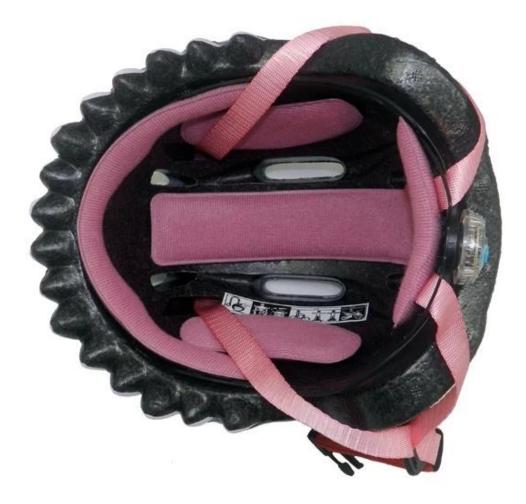

- EPS+PC In-mold technology.

- 360° size adjustment systems, anti-slip adjustment button, and soft silicon adjustor arms, LED light, can bring you a stable and safety experience, your comfort is the prior consideration during the design.

- Accessories: Polyester strap, Moisture wicking inner soft pads, ITW buckle, lockable strap divider.

- Certification : CE EN1078

#### **Description of Cute Children Bicycle Helmet:**

Outer material : PC Lining material : High density Black EPS Size : M 49-55CM; Weight : 210g , Color : Pantone Accessories: Headring fit system, fast release buckle, PA webbing and detachable pads.

#### The detail pictures of Cute Children Bicycle Helmet: