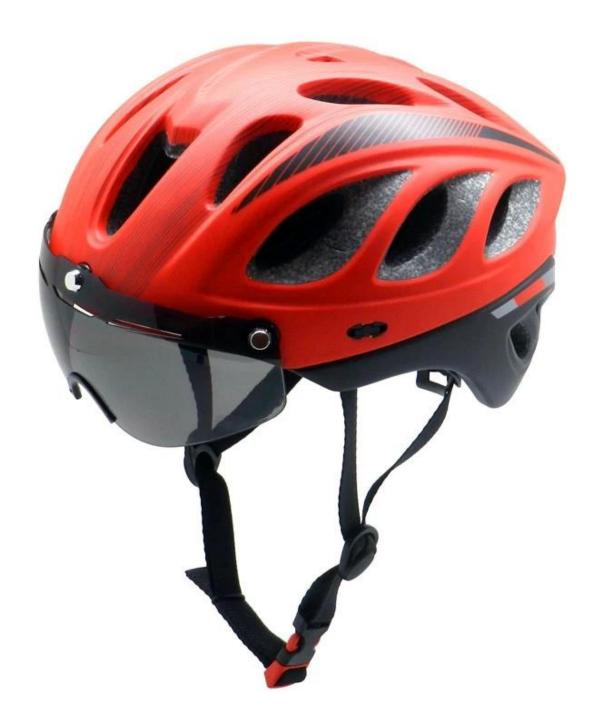

## all mountain mtb helmet with sun goggles, aero helmets bike safety BM12

## The Details of mountain mtb helmet:

The dirt bike helmet combines aerodynamic efficiency with strong cooling power. The magnetically-fastened eye shield provides wrap-around eye protection with exceptional optical clarity, and it's easy to flip up or remove when appropriate.

## The Specification of mountain mtb helmet:

**Features** 

Optical shield w/ magnetic attachment, Wind tunnel aided design, Removable/washable comfort padding, Featherweight webbing with Slimline buckle.