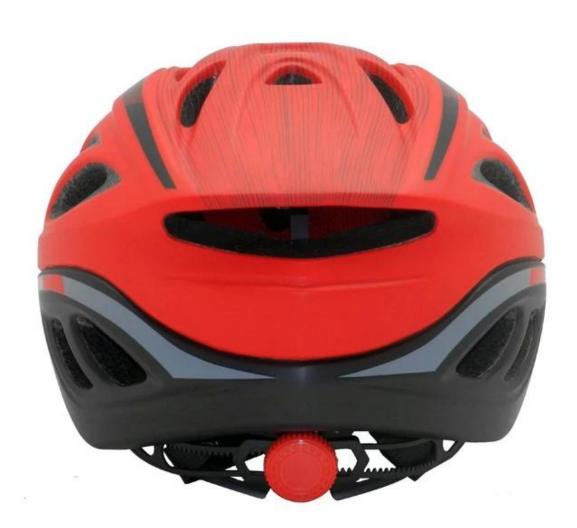

|
| Color                   | Pantone, customized                                                                         |
| size/head circumference | S/M (54-58CM) M/L (58-62CM)                                                                 |
| Weight                  | 270g                                                                                        |
| Sample Time             | 7 days                                                                                      |
| MOQ                     | 300pcs                                                                                      |
| Package details         | PP bag+individual color box packing+mastercarton                                            |

## The detail pictures of mountain mtb helmet:

















#### The Customized accessories:

There are four different helmet strap buckle for your freely choice:

- Standard ITW brand Nylon helmet buckle
- Traditional helmet buckle
- Patent self-developed magnetic buckle (the comprehensive safety, functionality and great ease of use of helmets with the "one-hand fastener", with strong magnets make them easy to close and open, very convenient and safe).
- Fidlock brand magetic buckle.

Customized varieties colors of helmet accessories for your freely choice:

- Available helmet lockable strap divider in varieties color.
- Available helmet strap buckle in varieties colors.
- Available helmet strap holder in varieties colors.

## **Buckle Options**





Don't be surprised! As a factory with 23-year R&D experience, we have developed a serie of a