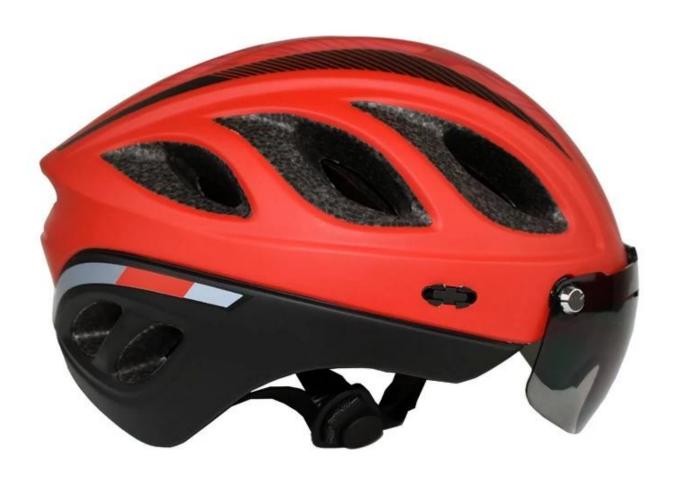

## all mountain mtb helmet with sun goggles, aero helmets bike safety BM12

## The Details of mountain mtb helmet:

The dirt bike helmet combines aerodynamic efficiency with strong cooling power. The magnetically-fastened eye shield provides wrap-around eye protection with exceptional optical clarity, and it's easy to flip up or remove when appropriate.

## The Specification of mountain mtb helmet:

**Features** 

Optical shield w/ magnetic attachment, Wind tunnel aided design, Removable/washable comfort padding, Featherweight webbing with Slimline buckle.