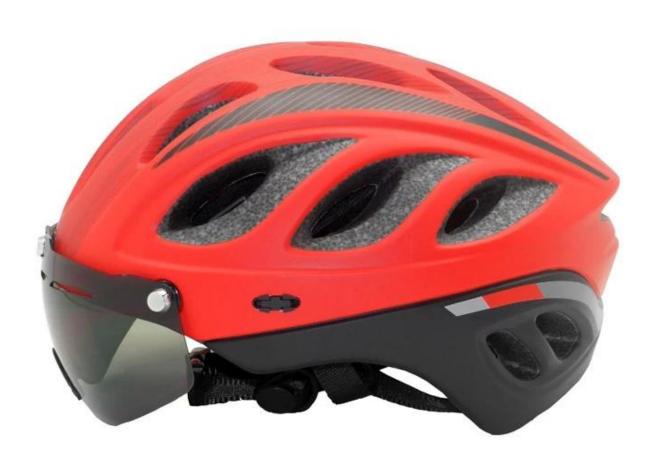

## all mountain mtb helmet with sun goggles, aero helmets bike safety BM12

## The Details of mountain mtb helmet:

The dirt bike helmet combines aerodynamic efficiency with strong cooling power. The magnetically-fastened eye shield provides wrap-around eye protection with exceptional optical clarity, and it's easy to flip up or remove when appropriate.

## The Specification of mountain mtb helmet:

**Features** 

Optical shield w/ magnetic attachment, Wind tunnel aided design, Removable/washable comfort padding, Featherweight webbing with Slimline buckle.