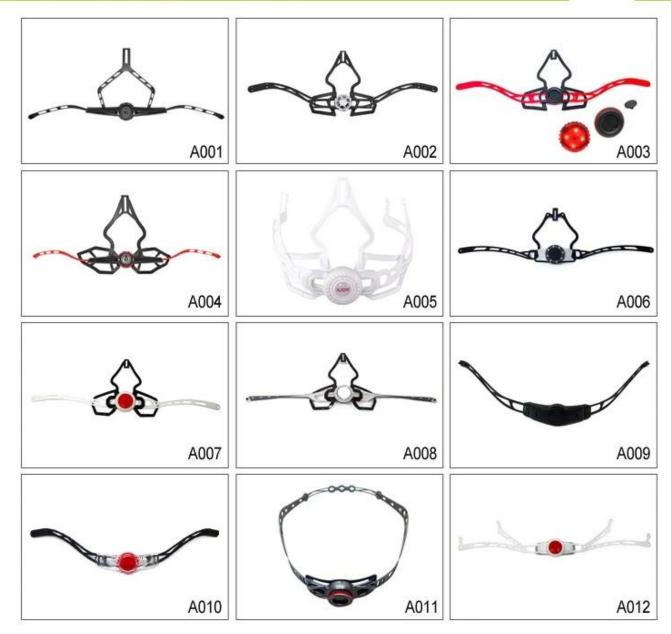

## The detail pictures of mountain mtb helmet:

## **Buckle Options**

Don't be surprised! As a factory with 23-year R&D experience, we have developed a serie of adjustments for different helmets & comply with different helmet designs! You can find Up & Down adjuster, Y shape adjuster, LED adjuster, full head adjuster, transparent adjuster, integrated adjuster, etc. all at our factory! What's more, in order to satisfy your brand demand, we can add logo stickers or customize your exclusive adjuster according to your design or idea! The multi-color combination of our adjustments is also one of its highlights. We promise every rotating dial adjustment is of well-made & can provide you a comfortable & stable fitting experience!