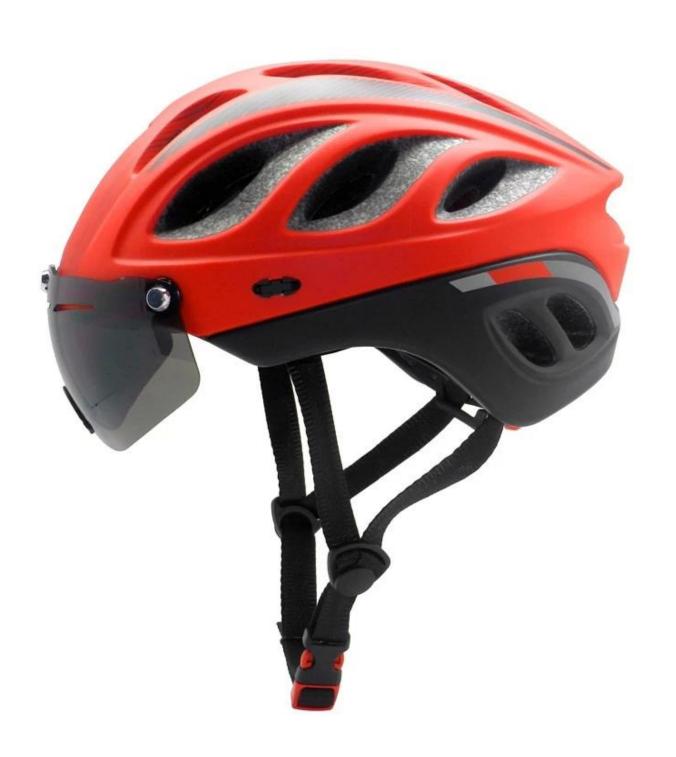

|
| Color                   | Pantone, customized                                                                         |
| size/head circumference | S/M (54-58CM) M/L (58-62CM)                                                                 |
| Weight                  | 270g                                                                                        |
| Sample Time             | 7 days                                                                                      |
| MOQ                     | 300pcs                                                                                      |
| Package details         | PP bag+individual color box packing+mastercarton                                            |

## The detail pictures of mountain mtb helmet:

















#### The Customized accessories:

There are four different helmet strap buckle for your freely choice:

- Standard ITW brand Nylon helmet buckle
- Traditional helmet buckle
- Patent self-developed magnetic buckle (the comprehensive safety, functionality and great ease of use of helmets with the "one-hand fastener", with strong magnets make them easy to close and open, very convenient and safe).
- Fidlock brand magetic buckle.

Customized varieties colors of helmet accessories for your freely choice:

- Available helmet lockable strap divider in varieties color.
- Available helmet strap buckle in varieties colors.
- Available helmet strap holder in varieties colors.

## **Buckle Options**





Don't be surprised! As a factory with 23-year R&D experience, we have developed a