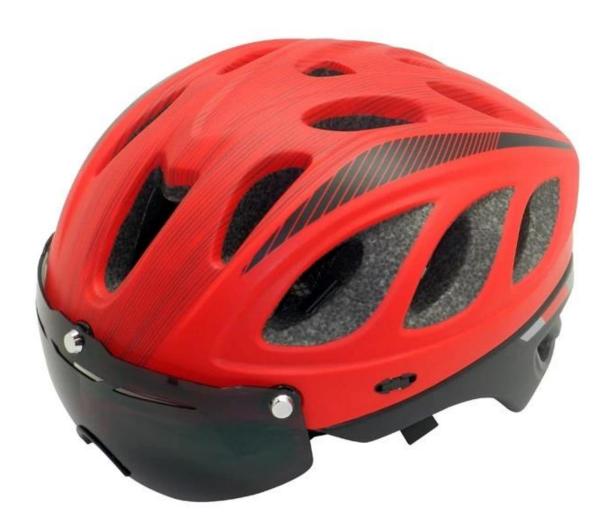

|
| Color                   | Pantone, customized                                                                         |
| size/head circumference | S/M (54-58CM) M/L (58-62CM)                                                                 |
| Weight                  | 270g                                                                                        |
| Sample Time             | 7 days                                                                                      |
| MOQ                     | 300pcs                                                                                      |
| Package details         | PP bag+individual color box packing+mastercarton                                            |

## The detail pictures of mountain mtb helmet:

















#### The Customized accessories:

There are four different helmet strap buckle for your freely choice:

- Standard ITW brand Nylon helmet buckle
- Traditional helmet buckle
- Patent self-developed magnetic buckle (the comprehensive safety, functionality and great ease of use of helmets with the "one-hand fastener", with strong magnets make them easy to close and open, very convenient and safe).
- Fidlock brand magetic buckle.

Customized varieties colors of helmet accessories for your freely choice:

- Available helmet lockable strap divider in varieties color.
- Available helmet strap buckle in varieties colors.
- Available helmet strap holder in varieties colors.

## **Buckle Options**





Don't be surprised! As a factory with 23-year R&D experience, we have developed a seri