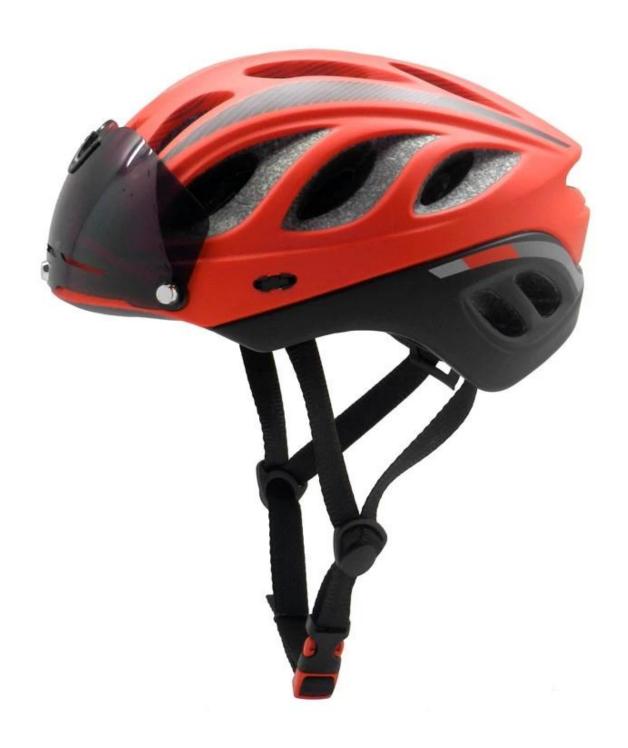

|
| Color                   | Pantone, customized                                                                         |
| size/head circumference | S/M (54-58CM) M/L (58-62CM)                                                                 |
| Weight                  | 270g                                                                                        |
| Sample Time             | 7 days                                                                                      |
| MOQ                     | 300pcs                                                                                      |
| Package details         | PP bag+individual color box packing+mastercarton                                            |

## The detail pictures of mountain mtb helmet:

















#### The Customized accessories:

There are four different helmet strap buckle for your freely choice:

- Standard ITW brand Nylon helmet buckle
- Traditional helmet buckle
- Patent self-developed magnetic buckle (the comprehensive safety, functionality and great ease of use of helmets with the "one-hand fastener", with strong magnets make them easy to close and open, very convenient and safe).
- Fidlock brand magetic buckle.

Customized varieties colors of helmet accessories for your freely choice:

- Available helmet lockable strap divider in varieties color.
- Available helmet strap buckle in varieties colors.
- Available helmet strap holder in varieties colors.

## **Buckle Options**





Don't be surprised! As a factory with 23-year R&D experience, we have developed a se