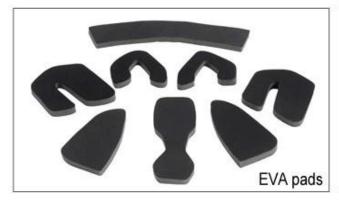

## **Adjustment System Options**

There different kinds of inner padding fabric options.

EVA pads: It is closed cell and impervious to water, has resilient feel.

Mesh pads: it can prevent dust and small insect fly into the helmet during wild riding.