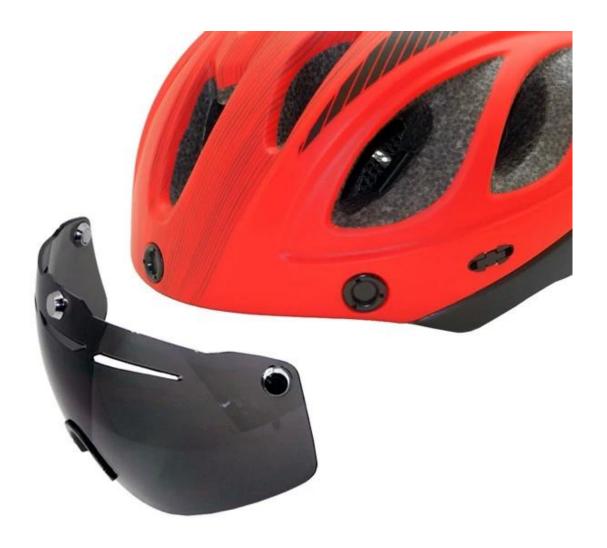

## all mountain mtb helmet with sun goggles, aero helmets bike safety BM12

## The Details of mountain mtb helmet:

The dirt bike helmet combines aerodynamic efficiency with strong cooling power. The magnetically-fastened eye shield provides wrap-around eye protection with exceptional optical clarity, and it's easy to flip up or remove when appropriate.

## The Specification of mountain mtb helmet:

**Features** 

Optical shield w/ magnetic attachment, Wind tunnel aided design, Removable/washable comfort padding, Featherweight webbing with Slimline buckle.