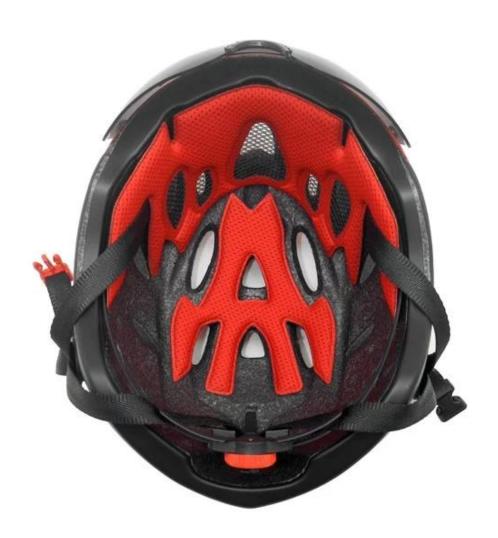

## **Adjustment System Options**

There different kinds of inner padding fabric options.

EVA pads: It is closed cell and impervious to water, has resilient feel.

Mesh pads: it can prevent dust and small insect fly into the helmet during wild riding.

Nylon pads: antibacterial and skin-friendly, easy to clean.

Velvet pads: very soft and comfortable feeling.

Cool max pads: very high-end, can keep the hair dry and cool during riding. Low quality pads: easy broken after friction with hair, uncomfortable and hot.

## **Inner Padding Fabric Options**

Breathability and comfort are extremely important, that's why the Manta features Airlite straps which are 15% lighter than a standard helmet strap. Tetoron straps are lighter, stronger and more breathable than a normal helmet strap. They also do not stick to the face as easily when temperatures begin to increase. Fast Adapting System webbing can be easily and continuously tailored to your exact head shape. The helmet stays securely on the head in all situations and the webbing straps are always in the best position.