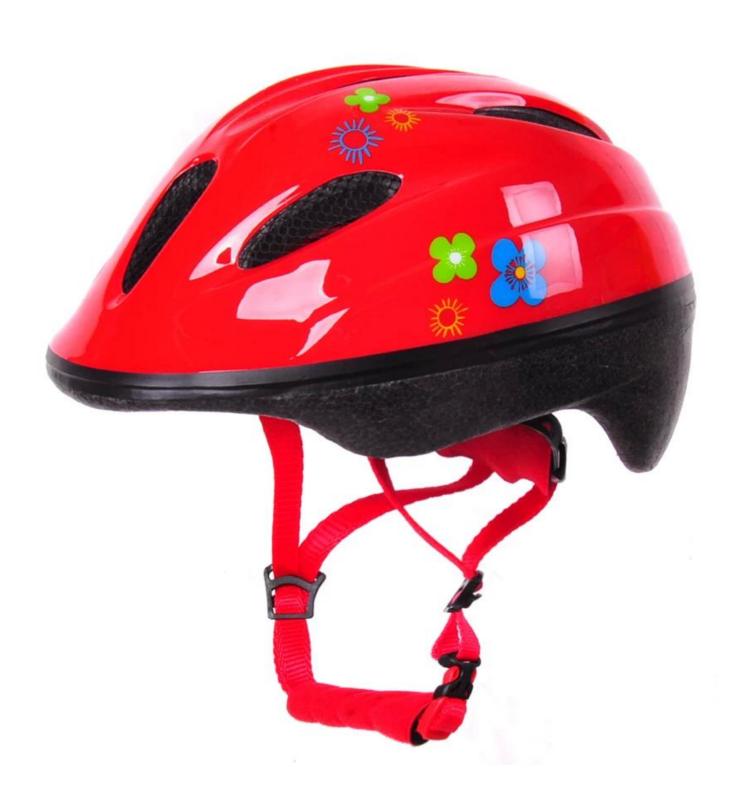

----------------------------------------|
| Material                | out-mold EPS liner & PVC shell                   |
| Certification           | CE EN1078                                        |
| Vents                   | 6 air vents                                      |
| Color                   | Pantone, customized                              |
| size/head circumference | M 52-57CM                                        |
| Weight                  | 205g                                             |
| Sample Time             | 7 days                                           |
| MOQ                     | 300pcs                                           |
| Package details         | PP bag+individual color box packing+mastercarton |

# The detail pictures of kids pink helmet:











# The head circumference knowledge of girl bicycle helmet:

## **European Headform:**

An Oval shaped helmet is designed for a rider's head with a dimension which is considerably fit for Europeans.

#### **Generic headform:**

A generic headform helmet is designed for a rider's head with a dimension which is slightly longer front-to-back than its side-to-side measurement.

#### **Asian headform:**

A Round shaped helmet is designed for a rider's head with a dimension which is condierably fit for Asians.

# Helmet Shape 101



#### European Headform

An Oval shaped helmet is designed for a rider's head with a dimension which is considerably fit for Europeans.

#### Generic headform

A generic headform helmet is designed for a rider's head with a dimension which is slightly longer fr