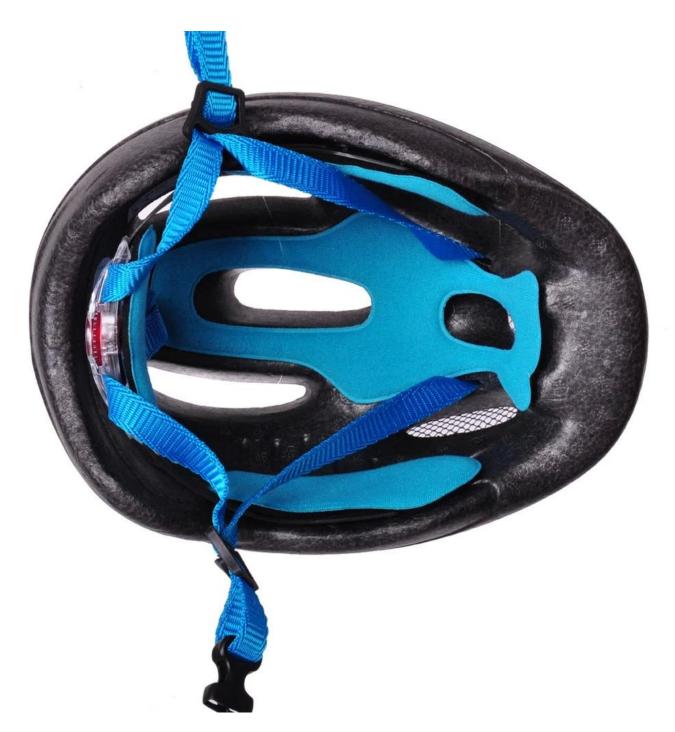

# The detail pictures of kids pink helmet:

# **Description of baby dirt bike helmet:**

Outer material : PVC

Lining material: High density Black EPS

Size : M 52-57CM; Weight : 205g , Color : Pantone

Accessories: Headring fit system, fast release buckle, PA webbing and detachable pads.