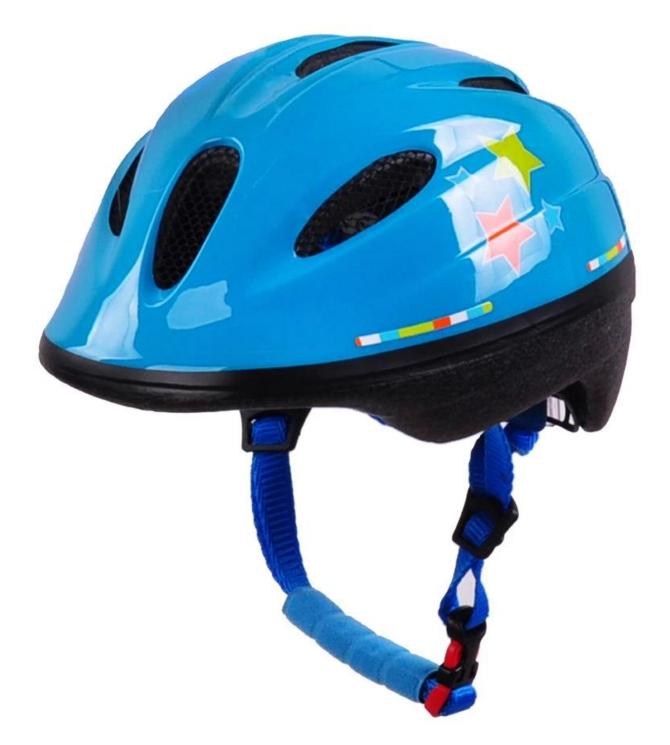

# baby dirt bike helmet, CE approved girl bicycle helmet

# The Advantages of baby dirt bike helmet:

- 1. it's super light, only 205g, and well-ventilated,
- 2. Three-dimensional duct design: This design is very aerodynamic drag coefficient is small , in the process of riding , people wear more cool,
- 3. out-mould technology
- 4. The high quality PVC shell

- 5. The black EPS material is imported from American,
- 6. It's suitable for 3-6 years old,

# **Description of baby dirt bike helmet:**

Outer material : PVC

Lining material: High density Black EPS

Size : M 52-57CM; Weight : 205g , Color : Pantone

Accessories: Headring fit system, fast release buckle, PA webbing and detachable pads.

# The specification of baby dirt bike helmet:

| Model No.               | AU-C02 baby dirt bike helmet                     |
|-------------------------|--------------------------------------------------|
| Material                | out-mold EPS liner & PVC shell                   |
| Certification           | CE EN1078                                        |
| Vents                   | 6 air vents                                      |
| Color                   | Pantone, customized                              |
| size/head circumference | M 52-57CM                                        |
| Weight                  | 205g                                             |
| Sample Time             | 7 days                                           |
| MOQ                     | 300pcs                                           |
| Package details         | PP bag+individual color box packing+mastercarton |