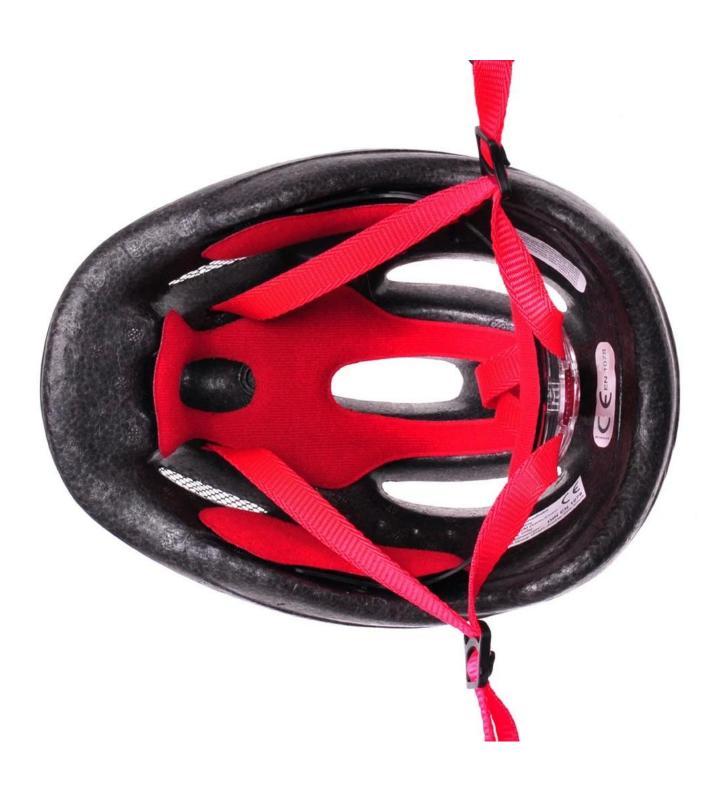

# The detail pictures of kids pink helmet:

# **Description of baby dirt bike helmet:**

Outer material : PVC

Lining material: High density Black EPS

Size : M 52-57CM; Weight : 205g , Color : Pantone

Accessories: Headring fit system, fast release buckle, PA webbing and detachable pads.