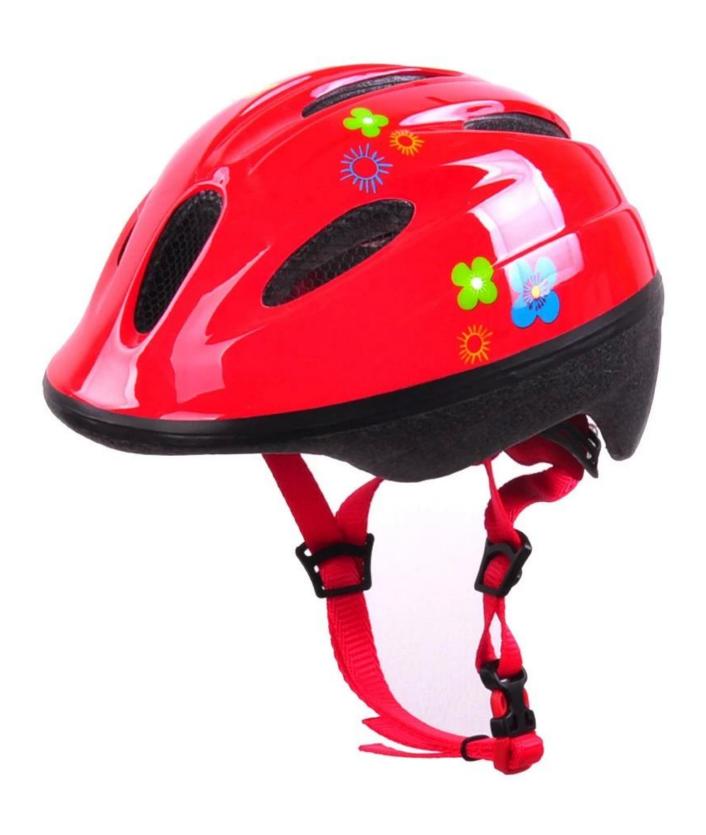

------------------------------------------|
| Material                | out-mold EPS liner & PVC shell                   |
| Certification           | CE EN1078                                        |
| Vents                   | 6 air vents                                      |
| Color                   | Pantone, customized                              |
| size/head circumference | M 52-57CM                                        |
| Weight                  | 205g                                             |
| Sample Time             | 7 days                                           |
| MOQ                     | 300pcs                                           |
| Package details         | PP bag+individual color box packing+mastercarton |

# The detail pictures of kids pink helmet:











# The head circumference knowledge of girl bicycle helmet:

## **European Headform:**

An Oval shaped helmet is designed for a rider's head with a dimension which is considerably fit for Europeans.

#### **Generic headform:**

A generic headform helmet is designed for a rider's head with a dimension which is slightly longer front-to-back than its side-to-side measurement.

#### **Asian headform:**

A Round shaped helmet is designed for a rider's head with a dimension which is condierably fit for Asians.

# Helmet Shape 101



#### European Headform

An Oval shaped helmet is designed for a rider's head with a dimension which is considerably fit for Europeans.

#### Generic headform

A generic headform helmet is designed for a rider's head with a dimension which is slightly longer