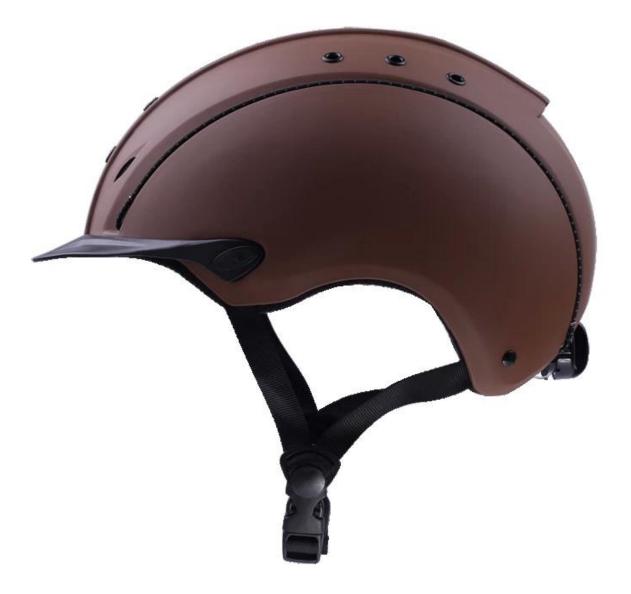

emovable and washable lining                                                                 |
| Color                   | PANTONE                                                                                       |
| Sample time             | 3-7 working day                                                                               |
| MOQ                     | 200 PCS                                                                                       |
| Packing detail          | Inner packing: a cloth bag and a box                                                          |
|                         | Outer packing: 9 pcs/carton Carton size: 67*31.5*52.5CM                                       |

### The detail pictures of helmets for western riding helmets:

























### **Packagaing information:**

Items per Carton: 9 Pieces/Carton Package Measurements: Carton size: 67\*31.5\*52.5CM Gross Weight: 4.50 kg Package Type: 1PCS/PP bag wth color box, 9 PCS PER BROWN CARTON

## The head circumference knowledge of western riding helmets:

#### **European Headform:**

An Oval shaped helmet is designed for a rider's head with a dimension which is considerably fit for Europeans.

#### **Generic headform:**

A generic headform helmet is designed for a rider's head with a dimension which is slightly longer front-to-

back than its side-to-side measurement.

#### Asian headform:

A Round shaped helmet is designed for a rider's head with a dimension which is condierably fit for Asians.

×

### **Our Test lab:**

Even though we have considered every necessary ele