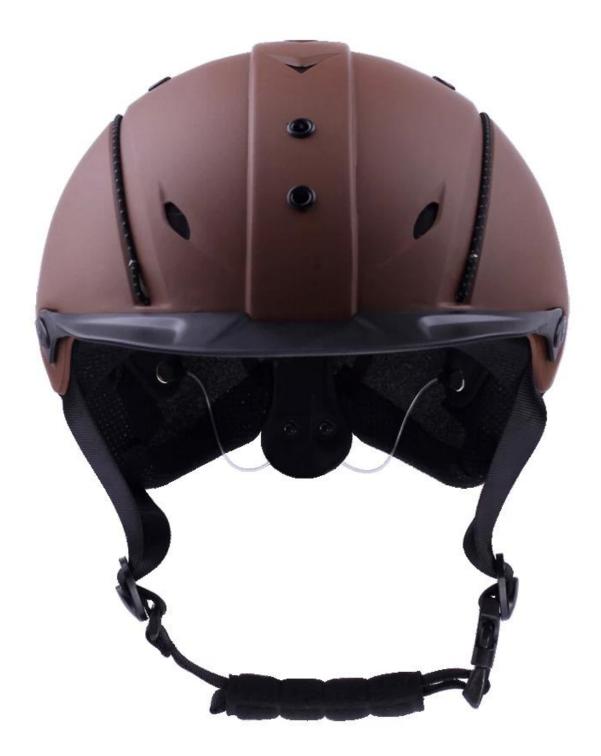

### The detail pictures of helmets for western riding helmets:

### The description of western riding helmets:

- Elegant design: This design is very , in the process of riding , people wear more cool.

- The high quality eco-friendly ABS shell with injection technology.
- The high density black EPS material is imported from American,

- The helmet accessories: adjustable chin strap with quick-release buckle; rear lock adjustment; cool comfortable pads;

- Certification: CE EN1384, VG1 certified for impact protection.