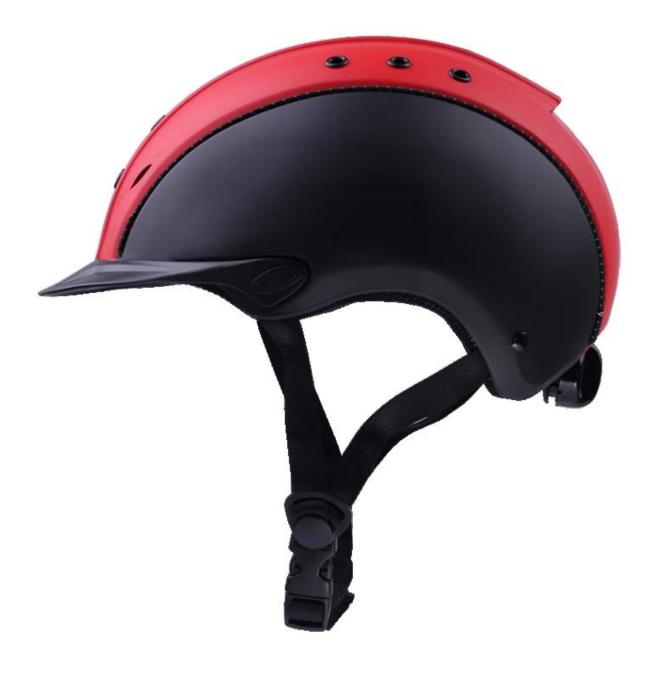

### The detail pictures of helmets for western riding helmets:

### The description of western riding helmets:

- Elegant design: This design is very , in the process of riding , people wear more cool.

- The high quality eco-friendly ABS shell with injection technology.
- The high density black EPS material is imported from American,

- The helmet accessories: adjustable chin strap with quick-release buckle; rear lock adjustment; cool comfortable pads;

- Certification: CE EN1384, VG1 certified for impact protection.