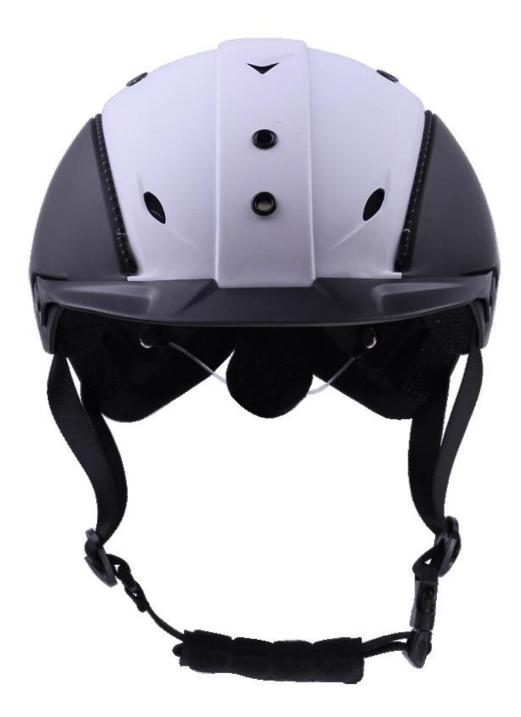

| Removable and washable lining                                                                 |
| Color                   | PANTONE                                                                                       |
| Sample time             | 3-7 working day                                                                               |
| MOQ                     | 200 PCS                                                                                       |
| Packing detail          | Inner packing: a cloth bag and a box                                                          |
|                         | Outer packing: 9 pcs/carton Carton size: 67*31.5*52.5CM                                       |

### The detail pictures of helmets for western riding helmets:

























### **Packagaing information:**

Items per Carton: 9 Pieces/Carton Package Measurements: Carton size: 67\*31.5\*52.5CM Gross Weight: 4.50 kg Package Type: 1PCS/PP bag wth color box, 9 PCS PER BROWN CARTON

## The head circumference knowledge of western riding helmets:

#### **European Headform:**

An Oval shaped helmet is designed for a rider's head with a dimension which is considerably fit for Europeans.

#### **Generic headform:**

A generic headform helmet is designed for a rider's head with a dimension which is slightly longer front-to-

back than its side-to-side measurement.

#### Asian headform:

A Round shaped helmet is designed for a rider's head with a dimension which is condierably fit for Asians.

×

### **Our Test lab:**

Even though we have considered every nec