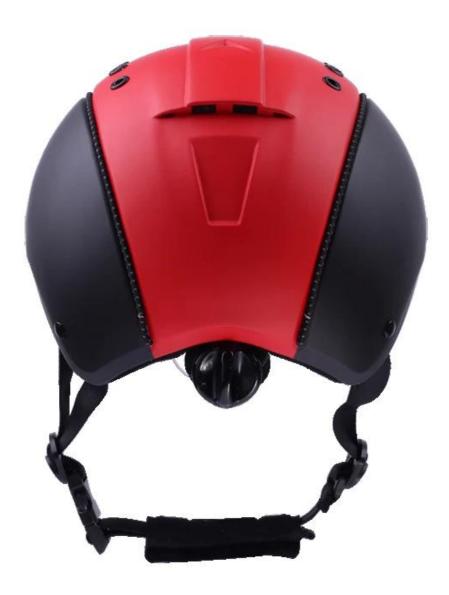

| Removable and washable lining                                                                 |
| Color                   | PANTONE                                                                                       |
| Sample time             | 3-7 working day                                                                               |
| MOQ                     | 200 PCS                                                                                       |
| Packing detail          | Inner packing: a cloth bag and a box                                                          |
|                         | Outer packing: 9 pcs/carton Carton size: 67*31.5*52.5CM                                       |

### The detail pictures of helmets for western riding helmets:

























### **Packagaing information:**

Items per Carton: 9 Pieces/Carton Package Measurements: Carton size: 67\*31.5\*52.5CM Gross Weight: 4.50 kg Package Type: 1PCS/PP bag wth color box, 9 PCS PER BROWN CARTON

## The head circumference knowledge of western riding helmets:

#### **European Headform:**

An Oval shaped helmet is designed for a rider's head with a dimension which is considerably fit for Europeans.

#### **Generic headform:**

A generic headform helmet is designed for a rider's head with a dimension which is slightly longer front-to-

back than its side-to-side measurement.

#### Asian headform:

A Round shaped helmet is designed for a rider's head with a dimension which is condierably fit for Asians.

×

### **Our Test lab:**

Even though we have considered every