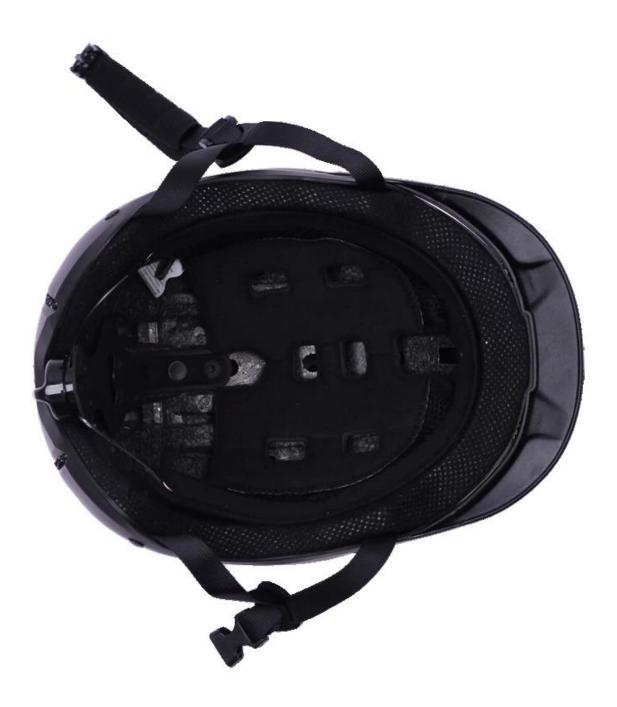

### The detail pictures of helmets for western riding helmets:

- The helmet accessories: adjustable chin strap with quick-release buckle; rear lock adjustment; cool comfortable pads;

- Certification: CE EN1384, VG1 certified for impact protection.