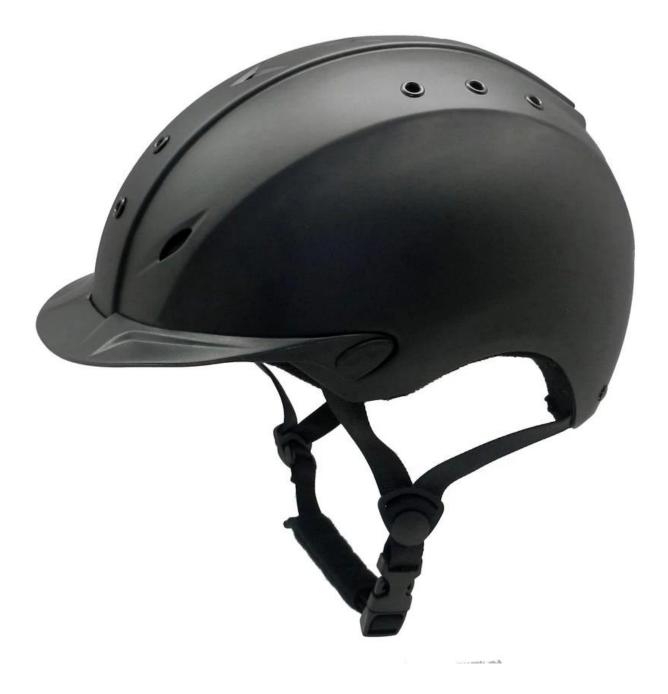

### The detail pictures of helmets for western riding helmets:

### The description of western riding helmets:

- Elegant design: This design is very , in the process of riding , people wear more cool.

- The high quality eco-friendly ABS shell with injection technology.
- The high density black EPS material is imported from American,

- The helmet accessories: adjustable chin strap with quick-release buckle; rear lock adjustment; cool comfortable pads;

- Certification: CE EN1384, VG1 certified for impact protection.