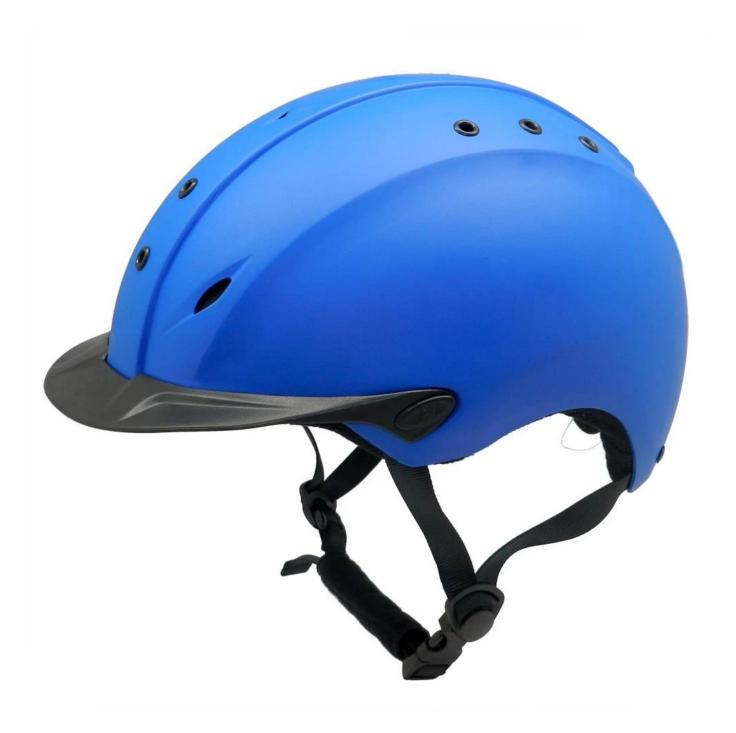

### The detail pictures of helmets for western riding helmets:

### The description of western riding helmets:

- Elegant design: This design is very , in the process of riding , people wear more cool.

- The high quality eco-friendly ABS shell with injection technology.
- The high density black EPS material is imported from American,

- The helmet accessories: adjustable chin strap with quick-release buckle; rear lock adjustment; cool comfortable pads;

- Certification: CE EN1384, VG1 certified for impact protection.