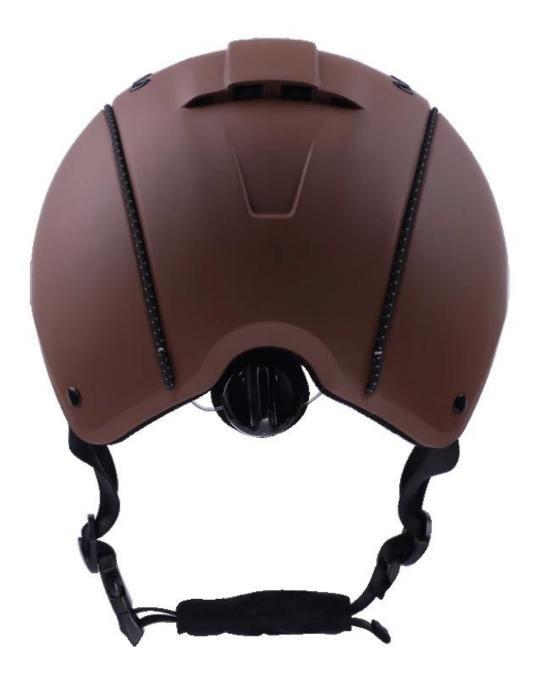

Removable and washable lining                                                                 |
| Color                   | PANTONE                                                                                       |
| Sample time             | 3-7 working day                                                                               |
| MOQ                     | 200 PCS                                                                                       |
| Packing detail          | Inner packing: a cloth bag and a box                                                          |
|                         | Outer packing: 9 pcs/carton Carton size: 67*31.5*52.5CM                                       |

### The detail pictures of helmets for western riding helmets:

























### **Packagaing information:**

Items per Carton: 9 Pieces/Carton Package Measurements: Carton size: 67\*31.5\*52.5CM Gross Weight: 4.50 kg Package Type: 1PCS/PP bag wth color box, 9 PCS PER BROWN CARTON

## The head circumference knowledge of western riding helmets:

#### **European Headform:**

An Oval shaped helmet is designed for a rider's head with a dimension which is considerably fit for Europeans.

#### **Generic headform:**

A generic headform helmet is designed for a rider's head with a dimension which is slightly longer front-to-

back than its side-to-side measurement.

#### Asian headform:

A Round shaped helmet is designed for a rider's head with a dimension which is condierably fit for Asians.

×

### **Our Test lab:**

Even though we have considered every necessary e