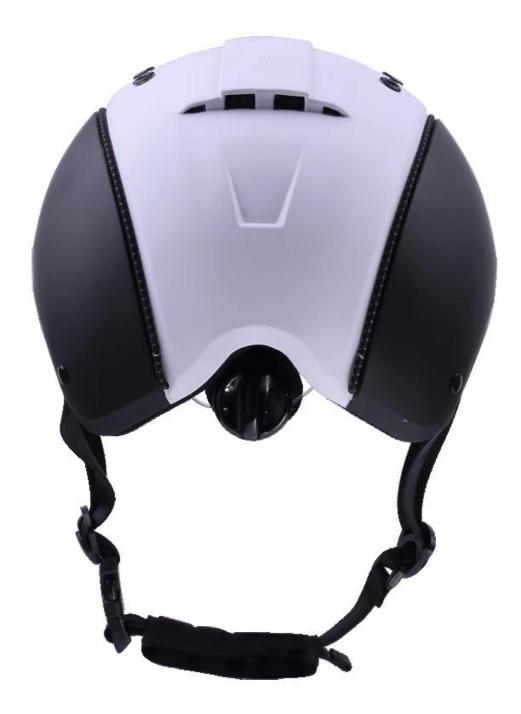

| Removable and washable lining                                                                 |
| Color                   | PANTONE                                                                                       |
| Sample time             | 3-7 working day                                                                               |
| MOQ                     | 200 PCS                                                                                       |
| Packing detail          | Inner packing: a cloth bag and a box                                                          |
|                         | Outer packing: 9 pcs/carton Carton size: 67*31.5*52.5CM                                       |

### The detail pictures of helmets for western riding helmets:

























### **Packagaing information:**

Items per Carton: 9 Pieces/Carton Package Measurements: Carton size: 67\*31.5\*52.5CM Gross Weight: 4.50 kg Package Type: 1PCS/PP bag wth color box, 9 PCS PER BROWN CARTON

## The head circumference knowledge of western riding helmets:

#### **European Headform:**

An Oval shaped helmet is designed for a rider's head with a dimension which is considerably fit for Europeans.

#### **Generic headform:**

A generic headform helmet is designed for a rider's head with a dimension which is slightly longer front-to-

back than its side-to-side measurement.

#### Asian headform:

A Round shaped helmet is designed for a rider's head with a dimension which is condierably fit for Asians.

×

### **Our Test lab:**

Even though we have considered every neces