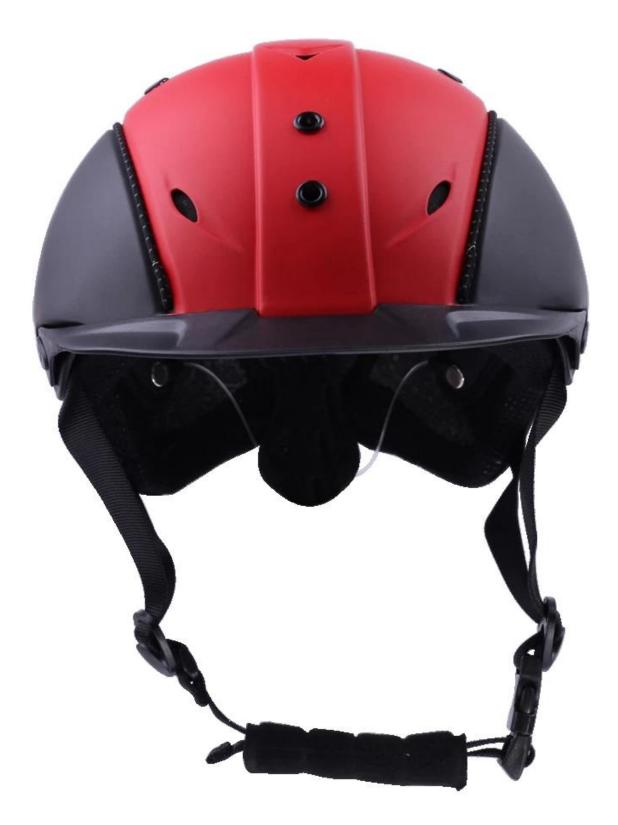

| Removable and washable lining                                                                 |
| Color                   | PANTONE                                                                                       |
| Sample time             | 3-7 working day                                                                               |
| MOQ                     | 200 PCS                                                                                       |
| Packing detail          | Inner packing: a cloth bag and a box                                                          |
|                         | Outer packing: 9 pcs/carton Carton size: 67*31.5*52.5CM                                       |

### The detail pictures of helmets for western riding helmets:

























### **Packagaing information:**

Items per Carton: 9 Pieces/Carton Package Measurements: Carton size: 67\*31.5\*52.5CM Gross Weight: 4.50 kg Package Type: 1PCS/PP bag wth color box, 9 PCS PER BROWN CARTON

## The head circumference knowledge of western riding helmets:

#### **European Headform:**

An Oval shaped helmet is designed for a rider's head with a dimension which is considerably fit for Europeans.

#### **Generic headform:**

A generic headform helmet is designed for a rider's head with a dimension which is slightly longer front-to-

back than its side-to-side measurement.

#### Asian headform:

A Round shaped helmet is designed for a rider's head with a dimension which is condierably fit for Asians.

×

### **Our Test lab:**

Even though we have considered eve