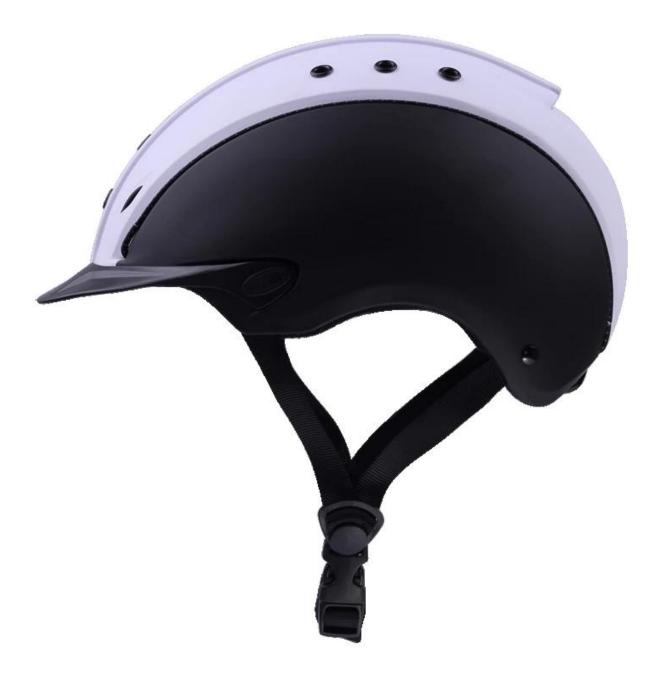

| Removable and washable lining                                                                 |
| Color                   | PANTONE                                                                                       |
| Sample time             | 3-7 working day                                                                               |
| MOQ                     | 200 PCS                                                                                       |
| Packing detail          | Inner packing: a cloth bag and a box                                                          |
|                         | Outer packing: 9 pcs/carton Carton size: 67*31.5*52.5CM                                       |

### The detail pictures of helmets for western riding helmets:

























### **Packagaing information:**

Items per Carton: 9 Pieces/Carton Package Measurements: Carton size: 67\*31.5\*52.5CM Gross Weight: 4.50 kg Package Type: 1PCS/PP bag wth color box, 9 PCS PER BROWN CARTON

## The head circumference knowledge of western riding helmets:

#### **European Headform:**

An Oval shaped helmet is designed for a rider's head with a dimension which is considerably fit for Europeans.

#### **Generic headform:**

A generic headform helmet is designed for a rider's head with a dimension which is slightly longer front-to-

back than its side-to-side measurement.

#### Asian headform:

A Round shaped helmet is designed for a rider's head with a dimension which is condierably fit for Asians.

×

### **Our Test lab:**

Even though we have considered every necessa