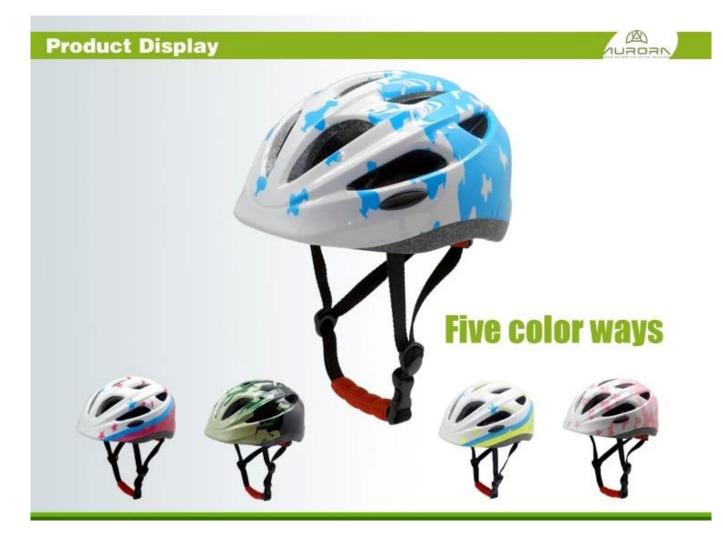

## The specification of toddler helmets:

| Model No.               | AU-C06 toddler helmets                           |
|-------------------------|--------------------------------------------------|
| Material                | In-mold EPS liner & PC shell                     |
| Certification           | CE EN1078 toddler helmets                        |
| Vents                   | 13 air vents                                     |
| Color                   | Pantone, customized                              |
| size/head circumference | S: 45-50cm ; M: 50-55cm; L: 54-58                |
| Weight                  | 225g                                             |
| Sample Time             | 7 days                                           |
| MOQ                     | 300pcs                                           |
| Package details         | PP bag+individual color box packing+mastercarton |

# The advantages of toddler helmets:

- 1. it's super lightest. only 225g. and well-ventilated.
- 2. in-mould technology: seamless , when the helmet by the impact , the entire helmet uniform force,

- 3. Thicken PC shell .protection would be sharply increased.
- 4. High density grav EPS material. light weight. Shock resistance.provide reliable protection .
- 5. with patent adjustment headlock buckle . PA webbing, washable pads.
- 6. Lining Pad equipped with hot-pressing technology.
- 7. Certification: CE-EN1078 certified for impact protection.