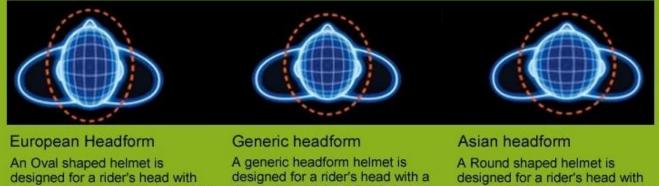

The detail pictures of toddler helmets:

European Headform:

An Oval shaped helmet is designed for a rider's head with a dimension which is considerably fit for Europeans.

#### Generic headform:

A generic headform helmet is designed for a rider's head with a dimension which is slightly longer racing helmets for kids front-to-back than its scooter helmets kids side-to-side measurement.

Asian headform:

A Round shaped helmet is designed for a rider's head with a dimension which is condierably fit for Asians.

# Helmet Shape 101

a dimension which is considerably fit for Europeans.

dimension which is slightly longer front-to-back than its side-to-side measurement.

a dimension which is condierably fit for Asians.