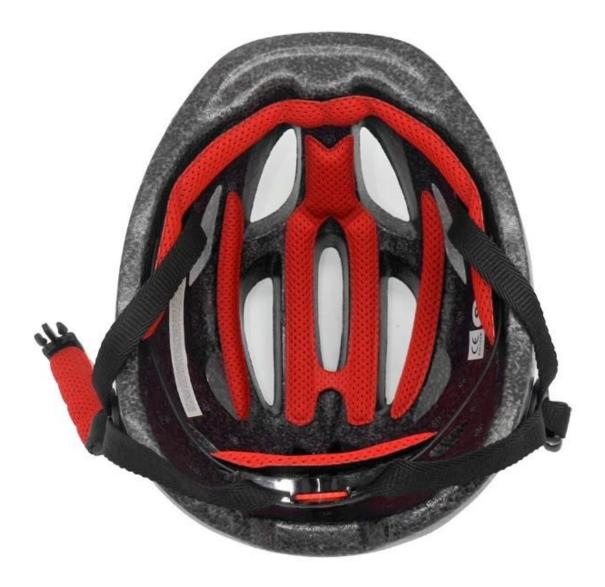

# The advantages of toddler helmets:

- 1. it's super lightest. only 225g. and well-ventilated.
- 2. in-mould technology: seamless , when the helmet by the impact , the entire helmet uniform force,

- 3. Thicken PC shell .protection would be sharply increased.
- 4. High density grav EPS material. light weight. Shock resistance.provide reliable protection .
- 5. with patent adjustment headlock buckle . PA webbing, washable pads.
- 6. Lining Pad equipped with hot-pressing technology.
- 7. Certification: CE-EN1078 certified for impact protection.

Even though we have considered every necessary elements to enhance the body structure in design, but we still use the professional equipments to inspect every aspects of our product! Our advanced in-house testing lab was built according to EN1078, EN397, EN12492, CPSC, etc. testing requirements. Before our mass boys skate helmet production or send it to third-party testing organization, we check the quality ourselves & make sure they are qualified!