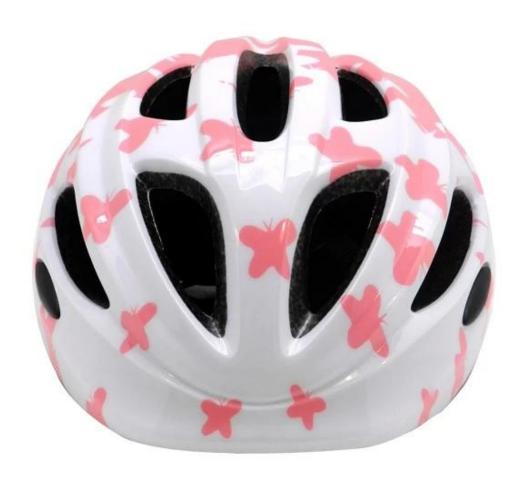

|
| MOQ                     | 300pcs                                           |
| Package details         | PP bag+individual color box packing+mastercarton |

# The advantages of best all mountain bike helmet:

1. it's super lightest, only 225g, and well-ventilated,

- 2. in-mould technology: seamless . when the helmet by the impact , the entire helmet uniform force,
- 3. Thicken PC shell .protection would be sharply increased.
- 4. High density gray EPS material. light weight. Shock resistance.provide reliable protection .
- 5. with patent adjustment headlock buckle. PA webbing, washable pads.
- 6. Lining Pad equipped with hot-pressing technology.
- 7. Certification: CE-EN1078 certified for impact protection.

# The detail pictures of best all mountain bike helmet:













# **Packagaing information**

Items per Carton: 12 Pieces/Carton Package Measurements: 73X58X35 cm

Gross Weight: 6.50 kg

Package Type: 1PCS/PP bag wth color box, 12 PCS PER BROWN CARTON





# The head circumference knowledge of all mountain mtb helmet:

#### **European Headform:**

An Oval shaped helmet is designed for a rider's head with a dimension which is considerably fit for Europeans.

#### **Generic headform:**

A generic headform helmet is designed for a rider's head with a dimension which is slightly longer front-to-back than its side-to-side measurement.

#### **Asian headform:**

A Round shaped helmet is designed for a rider's head with a dimension which is condierably fit for Asians.

# Helmet Shape 101



#### European Headform

An Oval shaped helmet is designed for