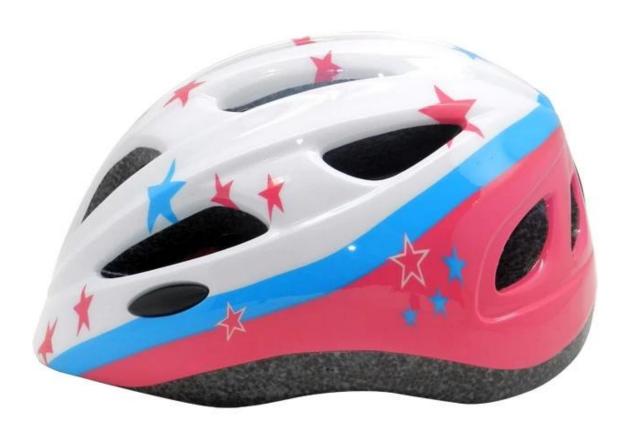

|
| MOQ                     | 300pcs                                           |
| Package details         | PP bag+individual color box packing+mastercarton |

# The advantages of best all mountain bike helmet:

1. it's super lightest, only 225g, and well-ventilated,

- 2. in-mould technology: seamless . when the helmet by the impact , the entire helmet uniform force,
- 3. Thicken PC shell .protection would be sharply increased.
- 4. High density gray EPS material. light weight. Shock resistance.provide reliable protection .
- 5. with patent adjustment headlock buckle. PA webbing, washable pads.
- 6. Lining Pad equipped with hot-pressing technology.
- 7. Certification: CE-EN1078 certified for impact protection.

# The detail pictures of best all mountain bike helmet:













# **Packagaing information**

Items per Carton: 12 Pieces/Carton Package Measurements: 73X58X35 cm

Gross Weight: 6.50 kg

Package Type: 1PCS/PP bag wth color box, 12 PCS PER BROWN CARTON





# The head circumference knowledge of all mountain mtb helmet:

#### **European Headform:**

An Oval shaped helmet is designed for a rider's head with a dimension which is considerably fit for Europeans.

#### **Generic headform:**

A generic headform helmet is designed for a rider's head with a dimension which is slightly longer front-to-back than its side-to-side measurement.

#### **Asian headform:**

A Round shaped helmet is designed for a rider's head with a dimension which is condierably fit for Asians.

# Helmet Shape 101



#### European Headform

An Oval shaped helmet is designed for a