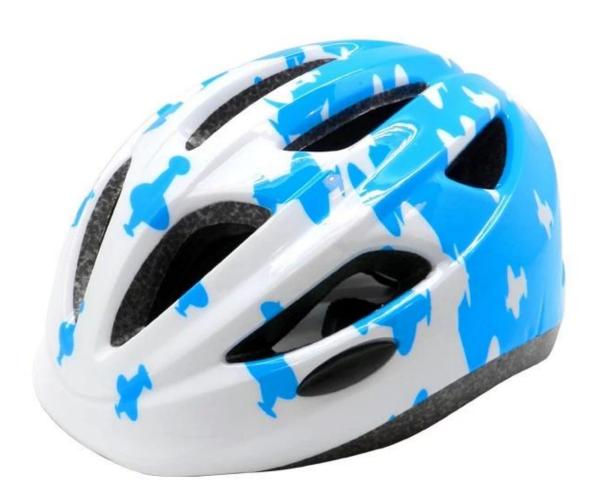

|
| MOQ                     | 300pcs                                           |
| Package details         | PP bag+individual color box packing+mastercarton |

# The advantages of best all mountain bike helmet:

1. it's super lightest, only 225g, and well-ventilated,

- 2. in-mould technology: seamless . when the helmet by the impact , the entire helmet uniform force,
- 3. Thicken PC shell .protection would be sharply increased.
- 4. High density gray EPS material. light weight. Shock resistance.provide reliable protection .
- 5. with patent adjustment headlock buckle. PA webbing, washable pads.
- 6. Lining Pad equipped with hot-pressing technology.
- 7. Certification: CE-EN1078 certified for impact protection.

# The detail pictures of best all mountain bike helmet:













# **Packagaing information**

Items per Carton: 12 Pieces/Carton Package Measurements: 73X58X35 cm

Gross Weight: 6.50 kg

Package Type: 1PCS/PP bag wth color box, 12 PCS PER BROWN CARTON





# The head circumference knowledge of all mountain mtb helmet:

#### **European Headform:**

An Oval shaped helmet is designed for a rider's head with a dimension which is considerably fit for Europeans.

#### **Generic headform:**

A generic headform helmet is designed for a rider's head with a dimension which is slightly longer front-to-back than its side-to-side measurement.

#### **Asian headform:**

A Round shaped helmet is designed for a rider's head with a dimension which is condierably fit for Asians.

# Helmet Shape 101



#### European Headform

An Oval shaped helmet is designed f