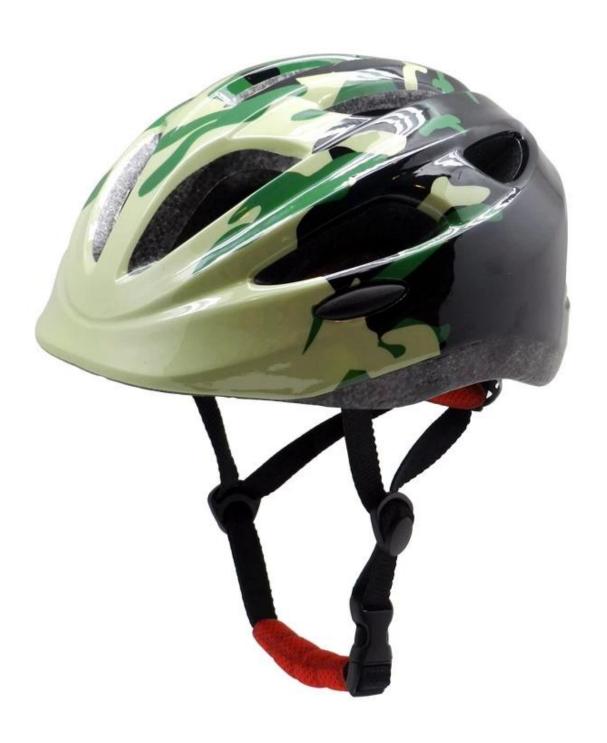

|
| MOQ                     | 300pcs                                           |
| Package details         | PP bag+individual color box packing+mastercarton |

# The advantages of best all mountain bike helmet:

1. it's super lightest, only 225g, and well-ventilated,

- 2. in-mould technology: seamless . when the helmet by the impact , the entire helmet uniform force,
- 3. Thicken PC shell .protection would be sharply increased.
- 4. High density gray EPS material. light weight. Shock resistance.provide reliable protection .
- 5. with patent adjustment headlock buckle. PA webbing, washable pads.
- 6. Lining Pad equipped with hot-pressing technology.
- 7. Certification: CE-EN1078 certified for impact protection.

# The detail pictures of best all mountain bike helmet:













# **Packagaing information**

Items per Carton: 12 Pieces/Carton Package Measurements: 73X58X35 cm

Gross Weight: 6.50 kg

Package Type: 1PCS/PP bag wth color box, 12 PCS PER BROWN CARTON





# The head circumference knowledge of all mountain mtb helmet:

#### **European Headform:**

An Oval shaped helmet is designed for a rider's head with a dimension which is considerably fit for Europeans.

#### **Generic headform:**

A generic headform helmet is designed for a rider's head with a dimension which is slightly longer front-to-back than its side-to-side measurement.

#### **Asian headform:**

A Round shaped helmet is designed for a rider's head with a dimension which is condierably fit for Asians.

# Helmet Shape 101



#### European Headform

An Oval shaped helmet is designed for a r