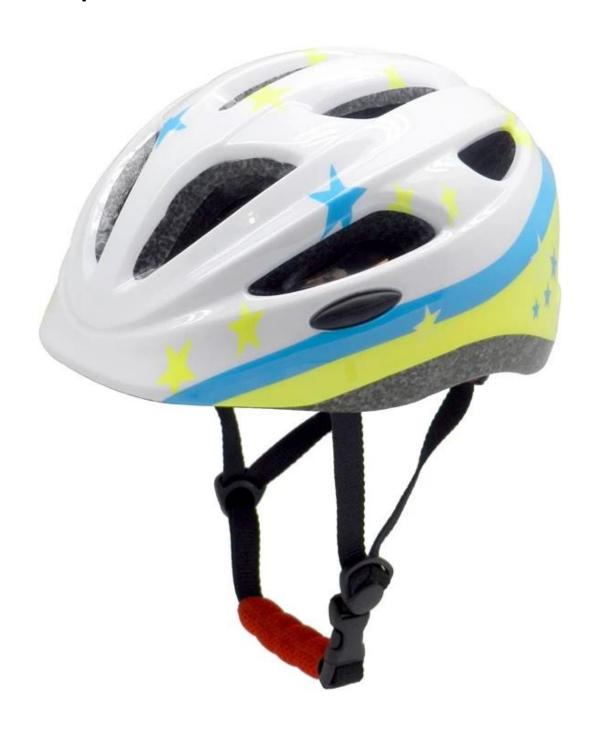

|
| MOQ                     | 300pcs                                           |
| Package details         | PP bag+individual color box packing+mastercarton |

# The advantages of best all mountain bike helmet:

1. it's super lightest, only 225g, and well-ventilated,

- 2. in-mould technology: seamless . when the helmet by the impact , the entire helmet uniform force,
- 3. Thicken PC shell .protection would be sharply increased.
- 4. High density gray EPS material. light weight. Shock resistance.provide reliable protection .
- 5. with patent adjustment headlock buckle. PA webbing, washable pads.
- 6. Lining Pad equipped with hot-pressing technology.
- 7. Certification: CE-EN1078 certified for impact protection.

# The detail pictures of best all mountain bike helmet:













# **Packagaing information**

Items per Carton: 12 Pieces/Carton Package Measurements: 73X58X35 cm

Gross Weight: 6.50 kg

Package Type: 1PCS/PP bag wth color box, 12 PCS PER BROWN CARTON





# The head circumference knowledge of all mountain mtb helmet:

#### **European Headform:**

An Oval shaped helmet is designed for a rider's head with a dimension which is considerably fit for Europeans.

#### **Generic headform:**

A generic headform helmet is designed for a rider's head with a dimension which is slightly longer front-to-back than its side-to-side measurement.

#### **Asian headform:**

A Round shaped helmet is designed for a rider's head with a dimension which is condierably fit for Asians.

# Helmet Shape 101



#### European Headform

An Oval shaped helmet is designed