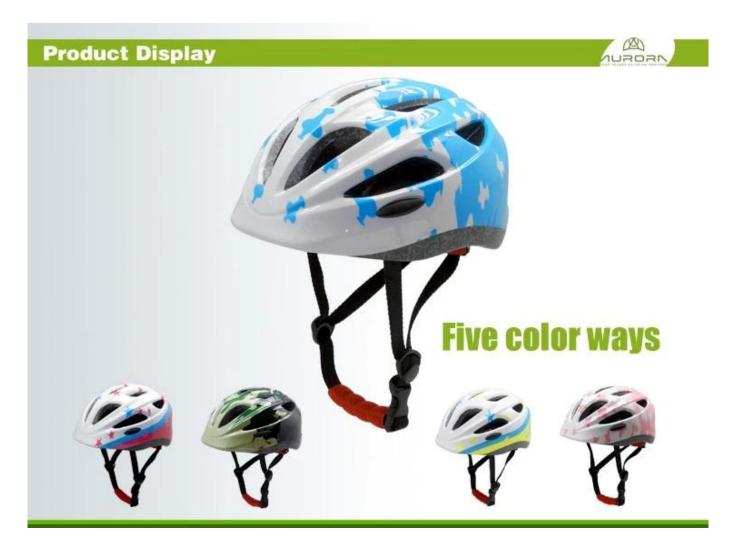

# best all mountain bike helmet for baby, all mountain mtb helmet AU-C06



# The specification of best all mountain bike helmet:

| Model No.               | AU-C06 best all mountain bike helmet             |
|-------------------------|--------------------------------------------------|
| Material                | In-mold EPS liner & PC shell                     |
| Certification           | CE EN1078 child bike helmets                     |
| Vents                   | 13 air vents                                     |
| Color                   | Pantone, customized                              |
| size/head circumference | S: 45-50cm ; M: 50-55cm; L: 54-58                |
| Weight                  | 225g                                             |
| Sample Time             | 7 days                                           |
| MOQ                     | 300p