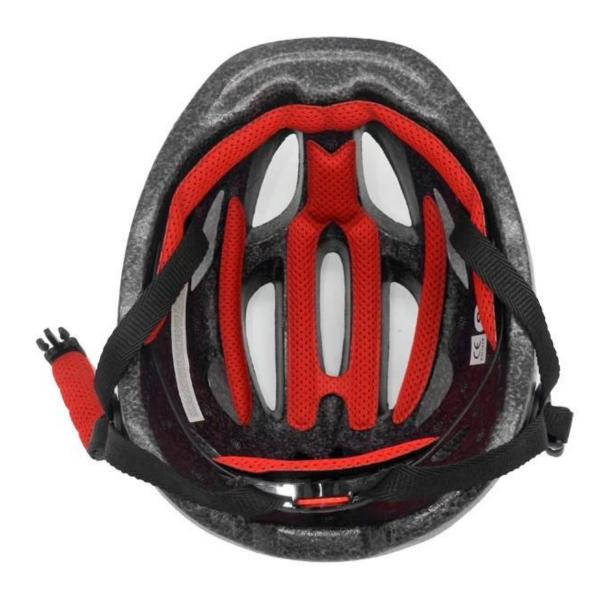

|
| MOQ                     | 300pcs                                           |
| Package details         | PP bag+individual color box packing+mastercarton |

# The advantages of best all mountain bike helmet:

1. it's super lightest, only 225g, and well-ventilated,

- 2. in-mould technology: seamless . when the helmet by the impact , the entire helmet uniform force,
- 3. Thicken PC shell .protection would be sharply increased.
- 4. High density gray EPS material. light weight. Shock resistance.provide reliable protection .
- 5. with patent adjustment headlock buckle. PA webbing, washable pads.
- 6. Lining Pad equipped with hot-pressing technology.
- 7. Certification: CE-EN1078 certified for impact protection.

# The detail pictures of best all mountain bike helmet:













# **Packagaing information**

Items per Carton: 12 Pieces/Carton Package Measurements: 73X58X35 cm

Gross Weight: 6.50 kg

Package Type: 1PCS/PP bag wth color box, 12 PCS PER BROWN CARTON





# The head circumference knowledge of all mountain mtb helmet:

#### **European Headform:**

An Oval shaped helmet is designed for a rider's head with a dimension which is considerably fit for Europeans.

#### **Generic headform:**

A generic headform helmet is designed for a rider's head with a dimension which is slightly longer front-to-back than its side-to-side measurement.

#### **Asian headform:**

A Round shaped helmet is designed for a rider's head with a dimension which is condierably fit for Asians.

# Helmet Shape 101



#### European Headform

An Oval shaped helmet is designed for a rid