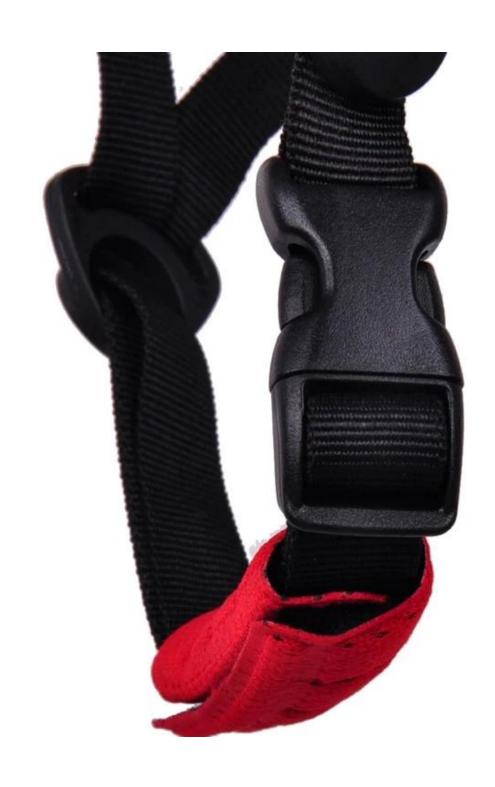

ITW helmet buckle is light, easy to fasten and normally reliable. It has some drawbacks, however. It requires the strap to be adjusted correctly at all times, and retain the adjustment, since it always fastens at the same spot.

# **Helmet Buckle Options**

# **Helmet Strap Options**

Various helmet strap embedded parts are available here! According to helmet design, our R&D team can advise anchores that suit your helmet body structure best! In special circumstance, we can customize this part for you!