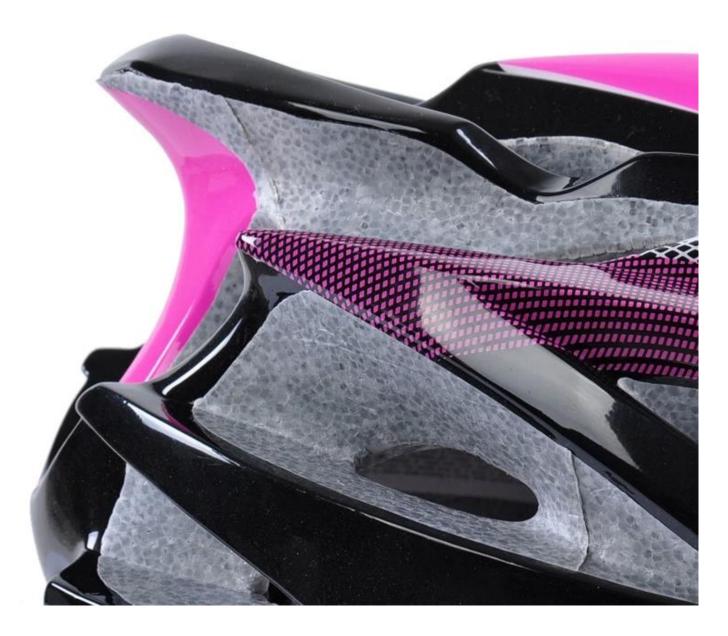

---------------|
| Material                | EPS foam & PC double in-mold technology           |
| Certification           | CE EN1078                                         |
| Vents                   | 22 air vents                                      |
| Color                   | Pantone, customized                               |
| size/head circumference | M:(52-58cm), L (55-60cm)                          |
| Weight                  | 240g                                              |
| Sample Time             | 3 days                                            |
| MOQ                     | 200pcs                                            |
| Package details         | PP bag+individual color box packing+master carton |

## The detail pictures of best bike helmet brands:













### The Customized accessories:

So far, we have been manufacturing & exporting different kinds of helmets for more than 24 years. You can purchase latest design quality helmets here as well as personalize your own designs since we can provide a strong R&D support.We provide different option for custom service that you can select the different helmet color , different strap color,LOGO custom service ,inner pad design , divider color , different strap buckle color, and we can provide different head adjuster even different color for visor.

ITW helmet buckle is light, easy to fasten and normally reliable. It has some drawbacks, however. It requires the strap to be adjusted correctly at all times, and retain the adjustment, since it always fastens at the same spot.

# **Helmet Buckle Option