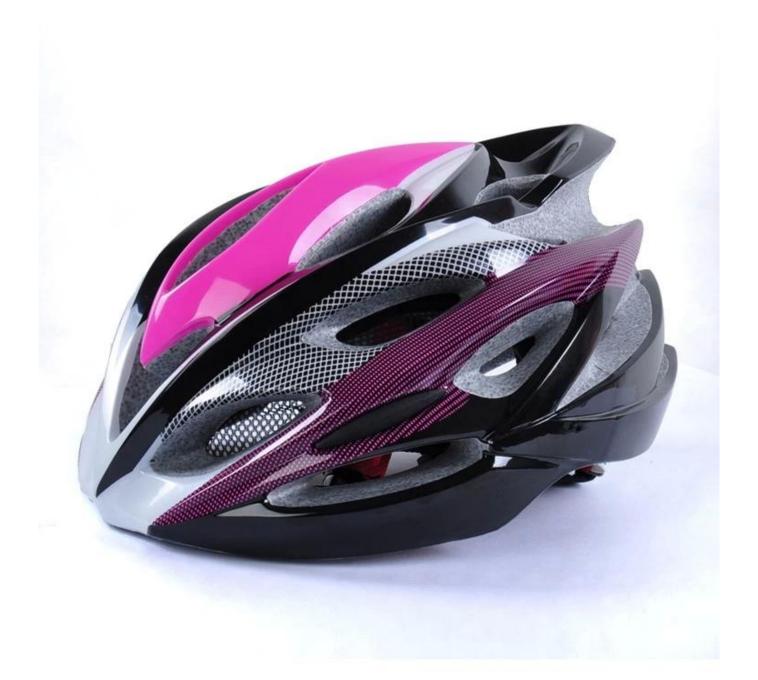

# best bike helmet brands, bycycle helmet CE approved AU-B04

## The description of best bike helmet brands:

- Super lightest: only 220g, well-ventilated, with very cooling air tunnel and reasonable aero shape design.
- Three-dimensional duct design: This design is very aerodynamic drag coefficient is small , in the process of riding , people wear more cool.
- In-mold technology, when the helmet by the impact, the entire helmet uniform force.
- The high quality eco-friendly high temperature resistant PC shell & carbon fiber.
- The high density black EPS material is imported from American,
- The bicycle accessories: adjustable chin strap with quick-release buckle; rear lock adjustment; cool comfortable pads;
- Certification: CE-EN1078 certified for impact protection.

# The specification of best bike helmet brands:

| Model No.               | AU-B04 best bike helmet brands                    |
|-------------------------|---------------------------------------------------|
| Material                | EPS foam & PC double in-mold technology           |
| Certification           | CE EN1078                                         |
| Vents                   | 22 air vents                                      |
| Color                   | Pantone, customized                               |
| size/head circumference | M:(52-58cm), L (55-60cm)                          |
| Weight                  | 240g                                              |
| Sample Time             | 3 days                                            |
| MOQ                     | 200pcs                                            |
| Package details         | PP bag+individual color box packing+master carton |