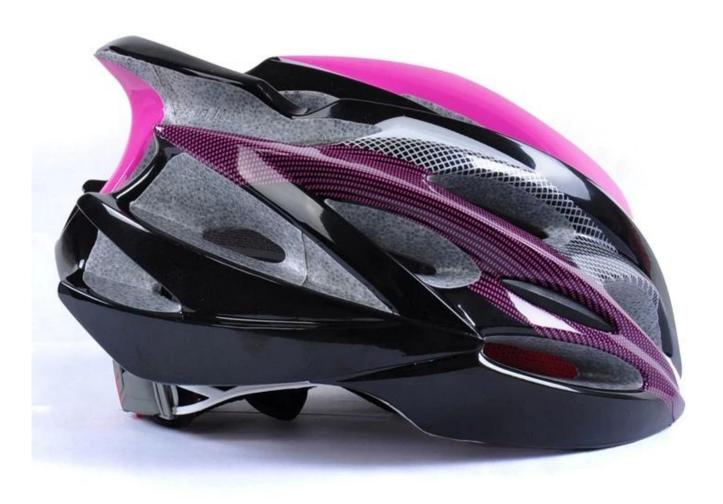

# best bike helmet brands, bycycle helmet CE approved AU-B04

## The description of best bike helmet brands:

- Super lightest: only 220g, well-ventilated, with very cooling air tunnel and reasonable aero shape design.
- Three-dimensional duct design: This design is very aerodynamic drag coefficient is small , in the process of riding , people wear more cool.
- In-mold technology, when the helmet by the impact, the entire helmet uniform force.
- The high quality eco-friendly high temperature resistant PC shell & carbon fiber.
- The high density black EPS material is imported from American,
- The bicycle accessories: adjustable chin strap with quick-release buckle; rear lock adjustment; cool comfortable pads;
- Certification: CE-EN1078 certified for impact protection.

# The specification of best bike helmet brands:

| Model No.               | AU-B04 best bike helmet brands                    |
|-------------------------|---------------------------------------------------|
| Material                | EPS foam & PC double in-mold technology           |
| Certification           | CE EN1078                                         |
| Vents                   | 22 air vents                                      |
| Color                   | Pantone, customized                               |
| size/head circumference | M:(52-58cm), L (55-60cm)                          |
| Weight                  | 240g                                              |
| Sample Time             | 3 days                                            |
| MOQ                     | 200pcs                                            |
| Package details         | PP bag+individual color box packing+master carton |