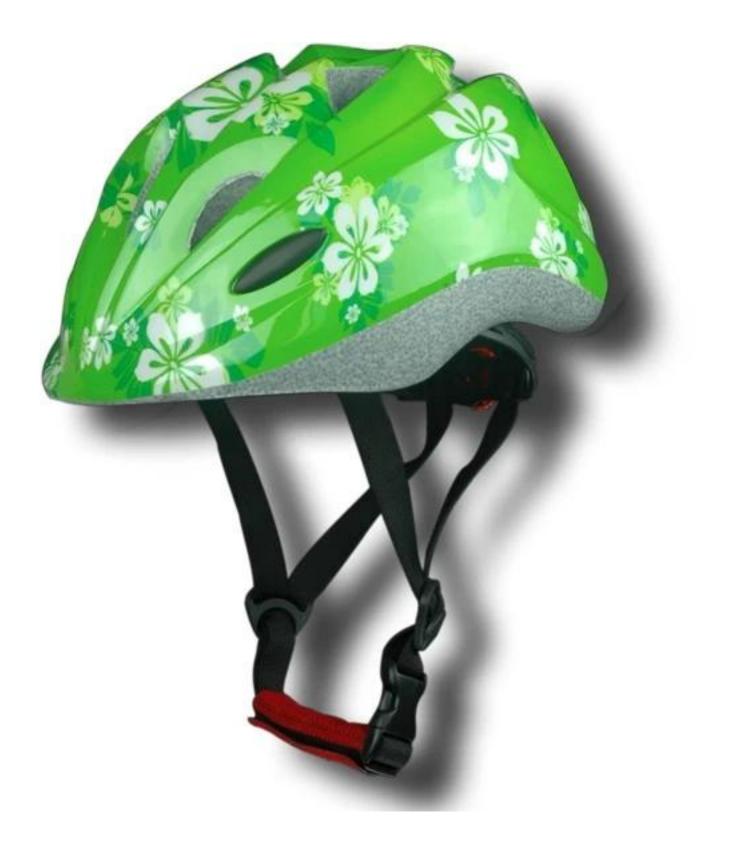

-------------------------------------|
| Material                | In-mold EPS liner & PC shell                     |
| Certification           | CE EN1078                                        |
| Vents                   | 13 air vents                                     |
| Color                   | Pantone, customized                              |
| size/head circumference | S (47-52CM), M: (48-56CM)                        |
| Weight                  | 215g                                             |
| Sample Time             | 7 days                                           |
| MOQ                     | 300pcs                                           |
| Package details         | PP bag+individual color box packing+mastercarton |

# The detail pictures of toddler bike helmet:











# The head circumference knowledge of best bike helmets for toddlers:

#### **European Headform:**

An Oval shaped helmet is designed for a rider's head with a dimension which is considerably fit for Europeans.

#### **Generic headform:**

A generic headform helmet is designed for a rider's head with a dimension which is slightly longer front-toback than its side-to-side measurement.

#### Asian headform:

A Round shaped helmet is designed for a rider's head with a dimension which is condierably fit for Asians.

# Helmet Shape 101



An Oval shaped helmet is designed for a rider's head with a dimension which is considerably fit for Europeans. A generic headform helmet is designed for a rider's head with a dimension which is slightly longer front-to-back than its side-to-side measur