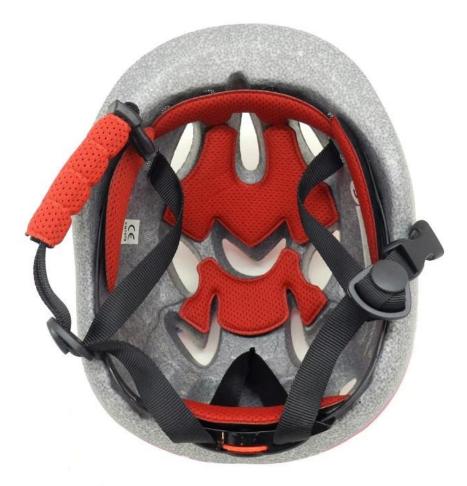

-------------------------------|
| Material                | In-mold EPS liner & PC shell                     |
| Certification           | CE EN1078                                        |
| Vents                   | 13 air vents                                     |
| Color                   | Pantone, customized                              |
| size/head circumference | S (47-52CM), M: (48-56CM)                        |
| Weight                  | 215g                                             |
| Sample Time             | 7 days                                           |
| MOQ                     | 300pcs                                           |
| Package details         | PP bag+individual color box packing+mastercarton |

# The detail pictures of toddler bike helmet:











# The head circumference knowledge of best bike helmets for toddlers:

#### **European Headform:**

An Oval shaped helmet is designed for a rider's head with a dimension which is considerably fit for Europeans.

#### **Generic headform:**

A generic headform helmet is designed for a rider's head with a dimension which is slightly longer front-toback than its side-to-side measurement.

#### Asian headform:

A Round shaped helmet is designed for a rider's head with a dimension which is condierably fit for Asians.

# Helmet Shape 101



An Oval shaped helmet is designed for a rider's head with a dimension which is considerably fit for Europeans. A generic headform helmet is designed for a rider's head with a dimension which is slightly longer front-to-back than its side-to-side measurement.