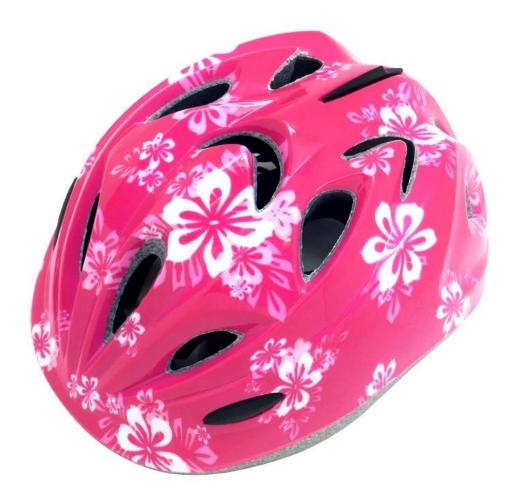

-----------------------------------|
| Material                | In-mold EPS liner & PC shell                     |
| Certification           | CE EN1078                                        |
| Vents                   | 13 air vents                                     |
| Color                   | Pantone, customized                              |
| size/head circumference | S (47-52CM), M: (48-56CM)                        |
| Weight                  | 215g                                             |
| Sample Time             | 7 days                                           |
| MOQ                     | 300pcs                                           |
| Package details         | PP bag+individual color box packing+mastercarton |

# The detail pictures of toddler bike helmet:











# The head circumference knowledge of best bike helmets for toddlers:

#### **European Headform:**

An Oval shaped helmet is designed for a rider's head with a dimension which is considerably fit for Europeans.

#### **Generic headform:**

A generic headform helmet is designed for a rider's head with a dimension which is slightly longer front-toback than its side-to-side measurement.

#### Asian headform:

A Round shaped helmet is designed for a rider's head with a dimension which is condierably fit for Asians.

# Helmet Shape 101



An Oval shaped helmet is designed for a rider's head with a dimension which is considerably fit for Europeans. A generic headform helmet is designed for a rider's head with a dimension which is slightly longer front-to-back than its side-to-side measurem