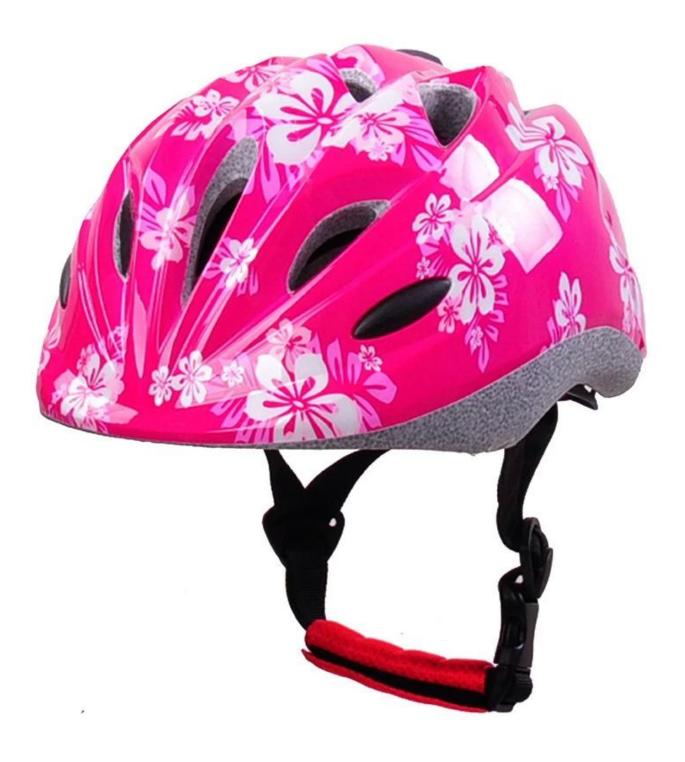

---------------------------------------|
| Material                | In-mold EPS liner & PC shell                     |
| Certification           | CE EN1078                                        |
| Vents                   | 13 air vents                                     |
| Color                   | Pantone, customized                              |
| size/head circumference | S (47-52CM), M: (48-56CM)                        |
| Weight                  | 215g                                             |
| Sample Time             | 7 days                                           |
| MOQ                     | 300pcs                                           |
| Package details         | PP bag+individual color box packing+mastercarton |

# The detail pictures of toddler bike helmet:











# The head circumference knowledge of best bike helmets for toddlers:

#### **European Headform:**

An Oval shaped helmet is designed for a rider's head with a dimension which is considerably fit for Europeans.

#### **Generic headform:**

A generic headform helmet is designed for a rider's head with a dimension which is slightly longer front-toback than its side-to-side measurement.

#### Asian headform:

A Round shaped helmet is designed for a rider's head with a dimension which is condierably fit for Asians.

# Helmet Shape 101



An Oval shaped helmet is designed for a rider's head with a dimension which is considerably fit for Europeans. A generic headform helmet is designed for a rider's head with a dimension which is slightly longer front-to-back than its side-to-side meas