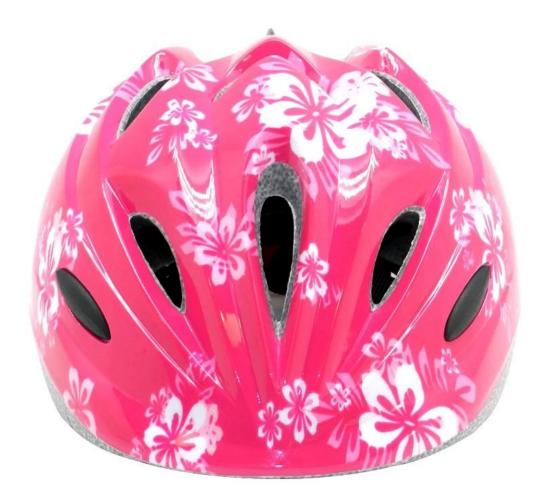

# best bike helmets for toddlers, toddler bike helmet sizes

# The advantages of best bike helmets:

- 1. it's super lightest, only 215g, and well-ventilated,
- 2. in-mould technology: seamless , when the helmet by the impact , the entire helmet uniform force,
- 3. Thicken PC shell ,protection would be sharply increased.
- 4. High density gray EPS material, light weight, Shock resistance, provide reliable protection .
- 5. with patent adjustment headlock buckle , PA webbing, washable pads.
- 6. Lining Pad equipped with hot-pressing technology.
- 7. Certification: CE-EN1078 certified for impact protection.

# The specification of best bike helmets:

| Model No.               | AU-C03 best bike helmets for toddlers            |
|-------------------------|--------------------------------------------------|
| Material                | In-mold EPS liner & PC shell                     |
| Certification           | CE EN1078                                        |
| Vents                   | 13 air vents                                     |
| Color                   | Pantone, customized                              |
| size/head circumference | S (47-52CM), M: (48-56CM)                        |
| Weight                  | 215g                                             |
| Sample Time             | 7 days                                           |
| MOQ                     | 300pcs                                           |
| Package details         | PP bag+individual color box packing+mastercarton |

# The detail pictures of toddler bike helmet: