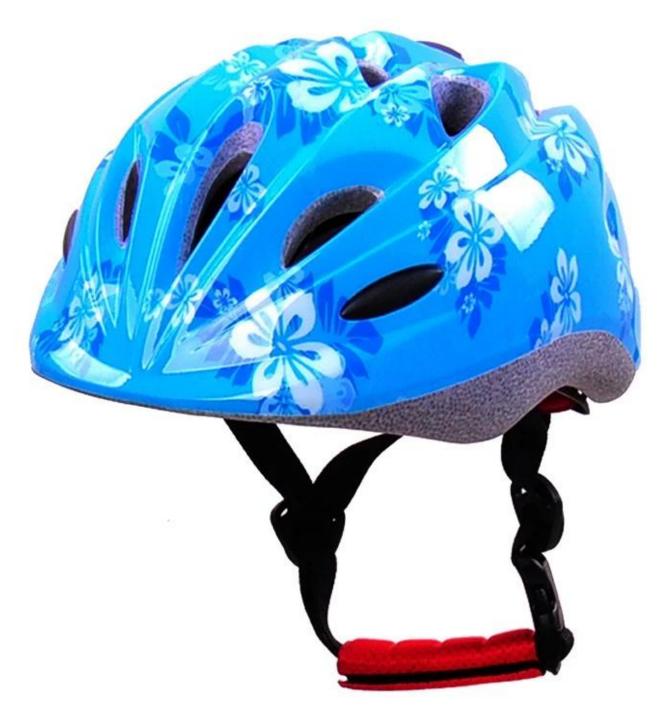

# best bike helmets for toddlers, toddler bike helmet sizes



# The advantages of best bike helmets:

- 1. it's super lightest, only 215g, and well-ventilated,
- 2. in-mould technology: seamless , when the helmet by the impact , the entire helmet uniform force,
- 3. Thicken PC shell ,protection would be sharply increased.
- 4. High density gray EPS material, light weight, Shock resistance, provide reliable protection .
- 5. with patent adjustment headlock buckle , PA webbing, washable pads.
- 6. Lining Pad equipped with hot-pressing technology.
- 7. Certification: CE-EN1078 certified for impact protection.

# The specification of best bike helmets:

| Model No.               | AU-C03 best bike helmets for toddlers            |
|-------------------------|--------------------------------------------------|
| Material                | In-mold EPS line