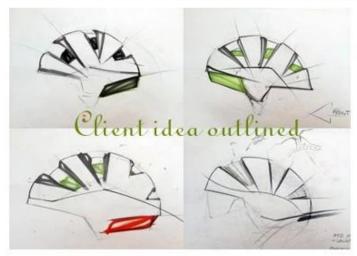

## Logo style: Dome, Metal, UV-Dart sticker, Water decal..

The helmet production procedure is as below:

silk screen  $\rightarrow$  PC blister tooling  $\rightarrow$  PC blister manufacture  $\rightarrow$  Trimming dug hole  $\rightarrow$  EPS raw material by different density  $\rightarrow$  EPS in-mold tooling  $\rightarrow$  helmet in-mold workshop  $\rightarrow$  in-mold machines  $\rightarrow$  in-mold tooling  $\rightarrow$  in-mold producing process  $\rightarrow$  semi-finished in-mold helmet  $\rightarrow$  IQC inspection  $\rightarrow$  helmet grinding  $\rightarrow$  inner padding production  $\rightarrow$  plastic injection workshop  $\rightarrow$  assembly line  $\rightarrow$ inside labeling  $\rightarrow$  packing  $\rightarrow$  warehouse  $\rightarrow$  installed counters.