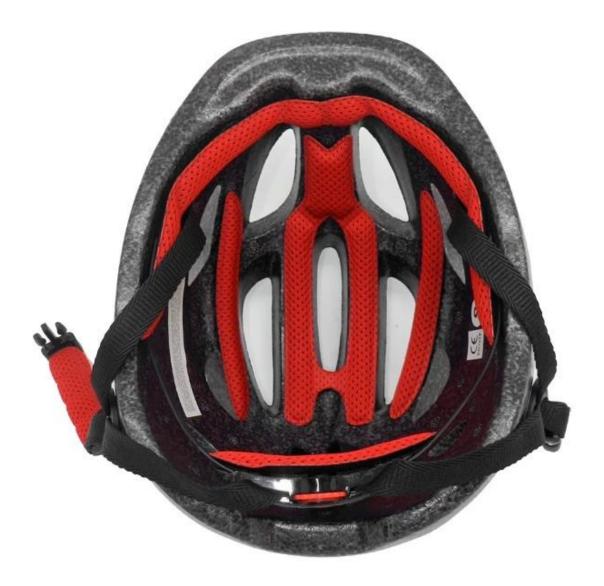

### The detail pictures of kids dinosaur helmet:

## The specification of kids dinosaur helmet:

| Model No.               | AU-C06 kids dinosaur helmet                      |
|-------------------------|--------------------------------------------------|
| Material                | In-mold EPS liner & PC shell                     |
| Certification           | CE EN1078 kids dinosaur helmet                   |
| Vents                   | 13 air vents                                     |
| Color                   | Pantone, customized                              |
| size/head circumference | S: 45-50cm ; M: 50-55cm; L: 54-58                |
| Weight                  | 225g                                             |
| Sample Time             | 7 days                                           |
| MOQ                     | 300pcs                                           |
| Package details         | PP bag+individual color box packing+mastercarton |

## The advantages of kids dinosaur helmet:

- 1. it's super lightest. only 225g. and well-ventilated.
- 2. in-mould technology: seamless, when the helmet by the impact, the entire helmet uniform force,

- 3. Thicken PC shell .protection would be sharply increased.
- 4. High density gray EPS material. light weight. Shock resistance.provide reliable protection .
- 5. with patent adjustment headlock buckle . PA webbing, washable pads.
- 6. Lining Pad equipped with hot-pressing technology.
- 7. Certification: CE-EN1078 certified for impact protection.