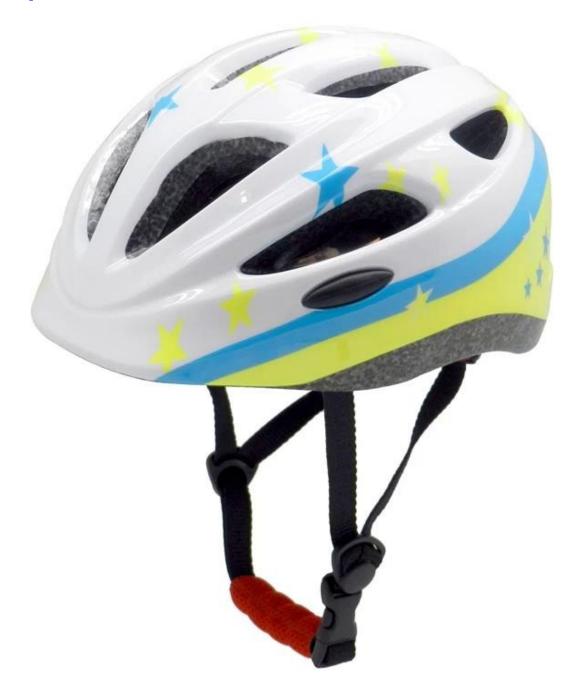

|
| MOQ                     | 300pcs                                           |
| Package details         | PP bag+individual color box packing+mastercarton |

## The advantages of kids dinosaur helmet:

- 1. it's super lightest. only 225g. and well-ventilated.
- 2. in-mould technology: seamless, when the helmet by the impact, the entire helmet uniform force,

- 3. Thicken PC shell .protection would be sharply increased.
- 4. High density gray EPS material. light weight. Shock resistance.provide reliable protection .
- 5. with patent adjustment headlock buckle . PA webbing, washable pads.
- 6. Lining Pad equipped with hot-pressing technology.
- 7. Certification: CE-EN1078 certified for impact protection.

### The detail pictures of kids dinosaur helmet:









#### European Headform:

An Oval shaped helmet is designed for a rider's head with a dimension which is considerably fit for Europeans.

#### Generic headform:

A generic headform helmet is designed for a rider's head with a dimension which is slightly longer racing helmets for kids front-to-back than its scooter helmets kids side-to-side measurement.

#### Asian headform:

A Round shaped helmet is designed for a rider's head with a dimension which is condierably fit for Asians.

# Helmet Shape 101



#### European Headform

An Oval shaped helmet is designed for a rider's head with a dimension which is considerably fit for Europeans.



#### Generic headform

A generic headform helmet is designed for a rider's head with a dimension which is slightly longer front-to-back than its si