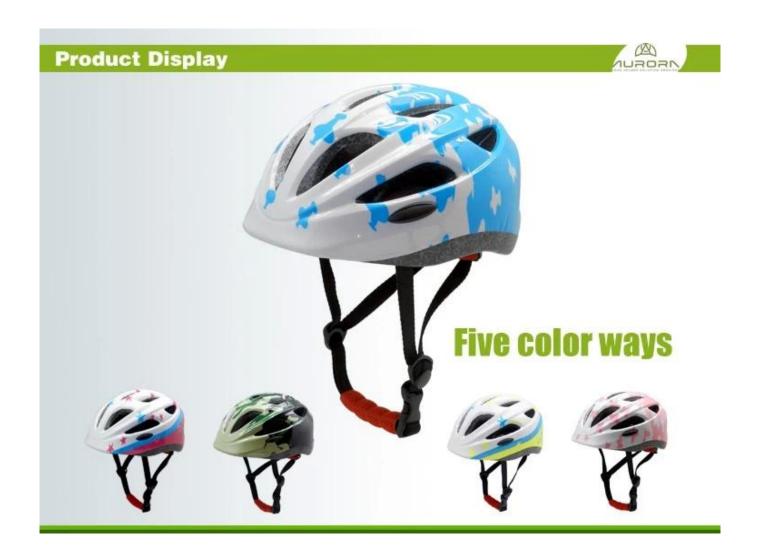

## The specification of kids dinosaur helmet:

| Model No.               | AU-C06 kids dinosaur helmet                      |
|-------------------------|--------------------------------------------------|
| Material                | In-mold EPS liner & PC shell                     |
| Certification           | CE EN1078 kids dinosaur helmet                   |
| Vents                   | 13 air vents                                     |
| Color                   | Pantone, customized                              |
| size/head circumference | S: 45-50cm ; M: 50-55cm; L: 54-58                |
| Weight                  | 225g                                             |
| Sample Time             | 7 days                                           |
| MOQ                     | 300pcs