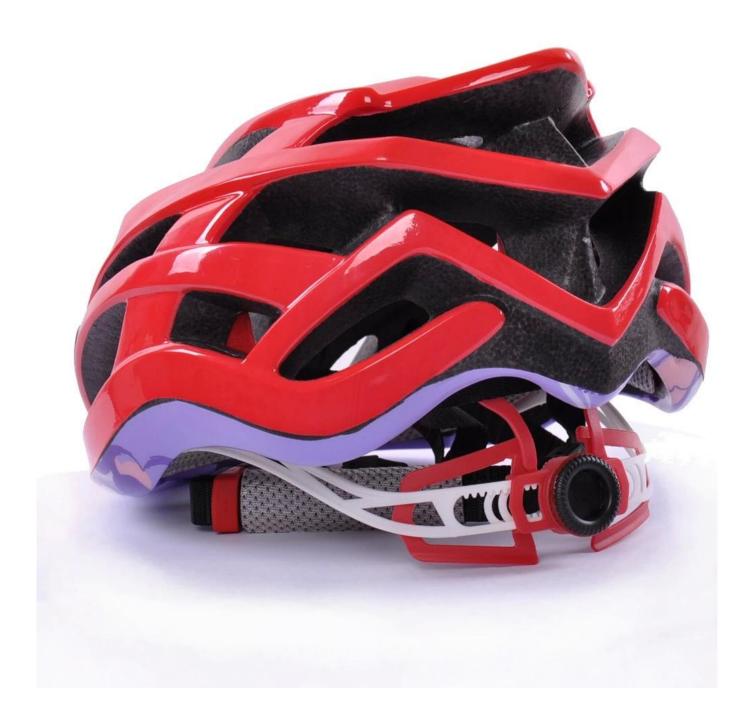

### The detail pictures of best cycle helmets:

The Dial of Adjustment can be interchangeable with LED light