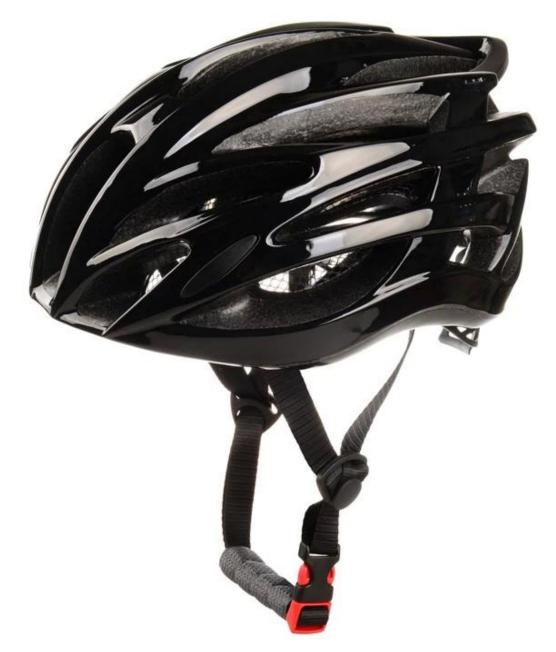

# best cycle helmets, ultralight 190g road helmets AU-BR91

## The description of best cycle helmets:

- Super lightest : only 190g, well-ventilated, with very cooling air tunnel and reasonable aero shape design.

- Three-dimensional duct design: This design is very aerodynamic drag coefficient is small , in the process of riding , people wear more cool.

- In-mold technology, when the helmet by the impact , the entire helmet uniform force.
- The high quality eco-friendly high temperature resistant PC shell.
- The high density black EPS material is imported from American,

- The bicycle accessories: adjustable chin strap with quick-release buckle; rear lock adjustment; cool comfortable pads;

- Certification: CE-EN1078 certified for impact protection.