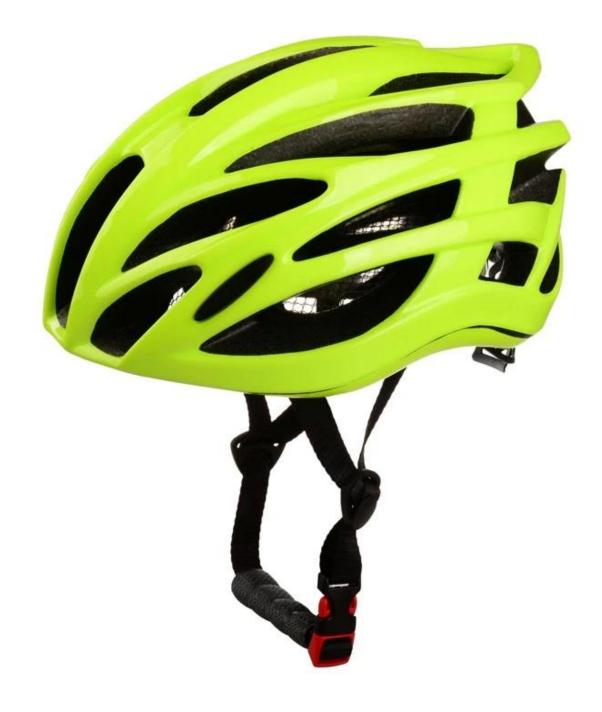

------------------------------------|
| Material                | EPS foam & PC shell double in-mold technology    |
| Certification           | CE EN1078                                        |
| Vents                   | 24 air vents                                     |
| Color                   | Pantone, customized                              |
| size/head circumference | S/M (54-58CM) M/L (58-62CM)                      |
| Weight                  | 190g                                             |
| Sample Time             | 7 days                                           |
| MOQ                     | 300pcs                                           |
| Package details         | PP bag+individual color box packing+mastercarton |

### The detail pictures of best cycle helmets:



















### The Customized accessories:

So far, we have been manufacturing & exporting different kinds of helmets for more than 24 years. You can purchase latest design quality helmets here as well as personalize your own designs since we can provide a strong R&D support.We provide different option for custom service that you can select the different helmet color, different strap color,LOGO custom service ,inner pad design, divider color, different strap buckle color, and we can provide different head adjuster even different color for visor.





The Dial of Adjustment can be interchangeable with LED light

## The head circumference knowledge of best bicycle helmets:

#### **European Headform:**

An Oval shaped helmet is designed for a rider's head with a dimension which is consid