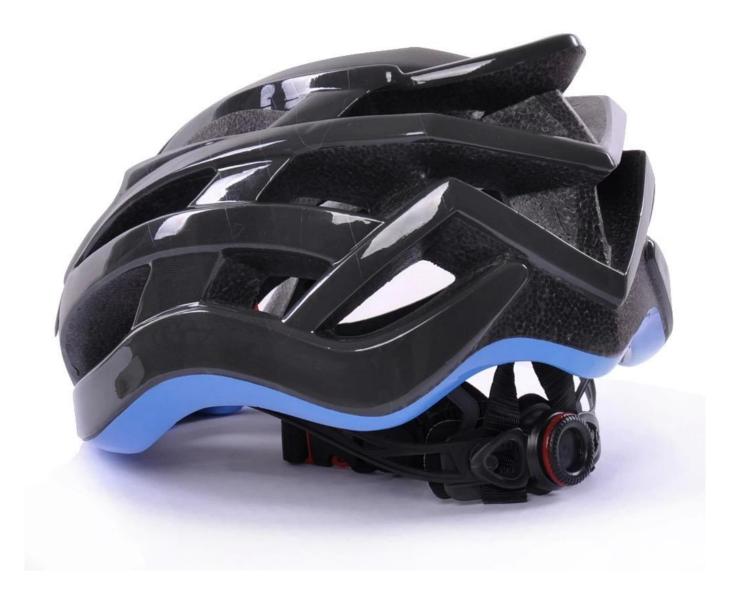

--------------------------|
| Material                | EPS foam & PC shell double in-mold technology    |
| Certification           | CE EN1078                                        |
| Vents                   | 24 air vents                                     |
| Color                   | Pantone, customized                              |
| size/head circumference | S/M (54-58CM) M/L (58-62CM)                      |
| Weight                  | 190g                                             |
| Sample Time             | 7 days                                           |
| MOQ                     | 300pcs                                           |
| Package details         | PP bag+individual color box packing+mastercarton |

### The detail pictures of best cycle helmets:



















### The Customized accessories:

So far, we have been manufacturing & exporting different kinds of helmets for more than 24 years. You can purchase latest design quality helmets here as well as personalize your own designs since we can provide a strong R&D support.We provide different option for custom service that you can select the different helmet color, different strap color,LOGO custom service ,inner pad design, divider color, different strap buckle color, and we can provide different head adjuster even different color for visor.





The Dial of Adjustment can be interchangeable with LED light

## The head circumference knowledge of best bicycle helmets:

#### **European Headform:**

An Oval shaped helmet is designed for a rider's head with a dimension which is considerably fit