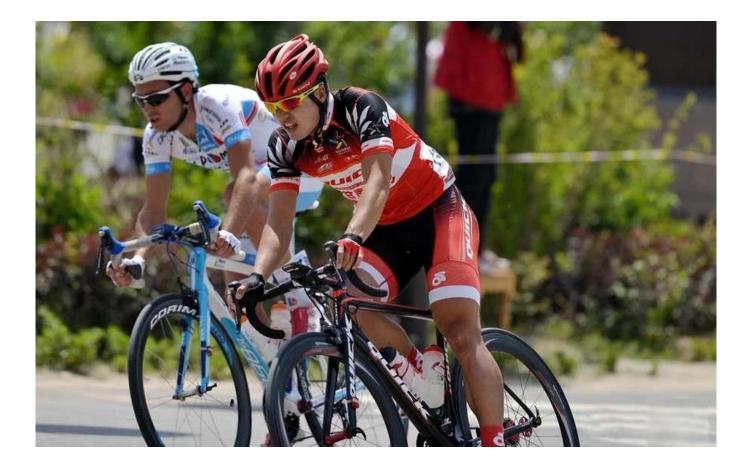

# best cycle helmets, ultralight 190g road helmets AU-BR91

## The description of best cycle helmets:

- Super lightest : only 190g, well-ventilated, with very cooling air tunnel and reasonable aero shape design.

- Three-dimensional duct design: This design is very aerodynamic drag coefficient is small , in the process of riding , people wear more cool.

- In-mold technology, when the helmet by the impact , the entire helmet uniform force.
- The high quality eco-friendly high temperature resistant PC shell.
- The high density black EPS material is imported from American,

- The bicycle accessories: adjustable chin strap with quick-release buckle; rear lock adjustment; cool comfortable pads;

- Certification: CE-EN1078 certified for impact protection.