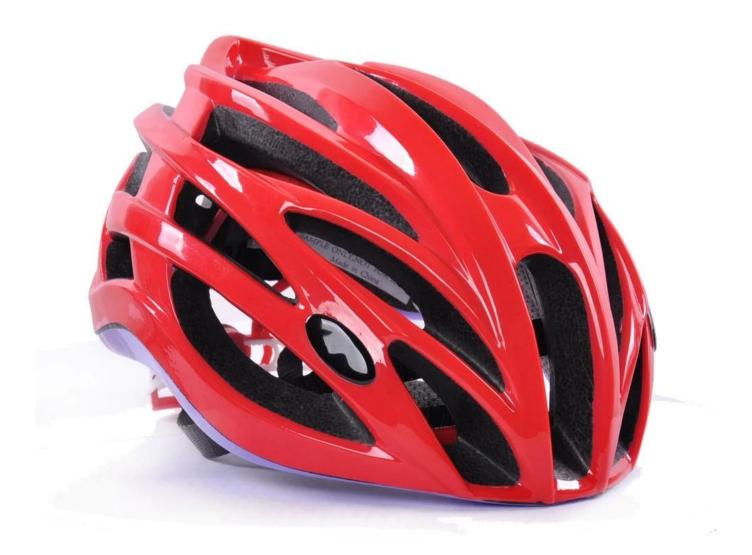

--------------------------------|
| Material                | EPS foam & PC shell double in-mold technology    |
| Certification           | CE EN1078                                        |
| Vents                   | 24 air vents                                     |
| Color                   | Pantone, customized                              |
| size/head circumference | S/M (54-58CM) M/L (58-62CM)                      |
| Weight                  | 190g                                             |
| Sample Time             | 7 days                                           |
| MOQ                     | 300pcs                                           |
| Package details         | PP bag+individual color box packing+mastercarton |

### The detail pictures of best cycle helmets:



















### The Customized accessories:

So far, we have been manufacturing & exporting different kinds of helmets for more than 24 years. You can purchase latest design quality helmets here as well as personalize your own designs since we can provide a strong R&D support.We provide different option for custom service that you can select the different helmet color, different strap color,LOGO custom service ,inner pad design, divider color, different strap buckle color, and we can provide different head adjuster even different color for visor.





The Dial of Adjustment can be interchangeable with LED light

## The head circumference knowledge of best bicycle helmets:

#### **European Headform:**

An Oval shaped helmet is designed for a rider's head with a dimension which is considerab