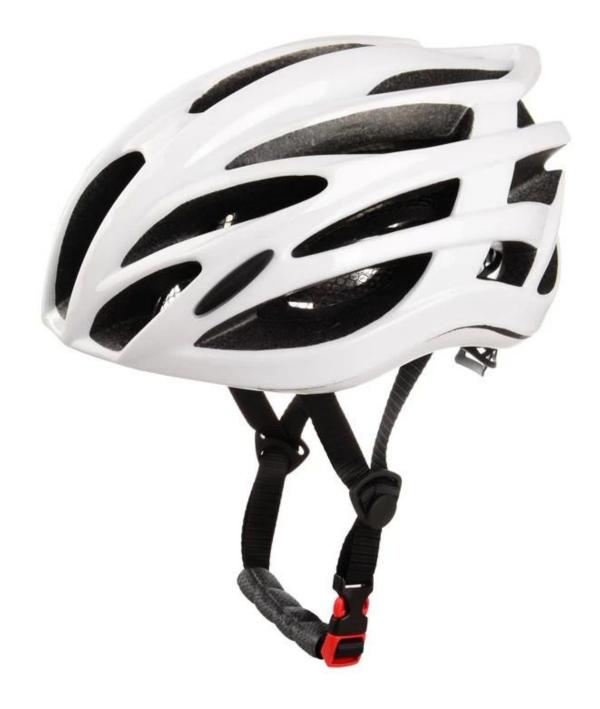

----------------------------------|
| Material                | EPS foam & PC shell double in-mold technology    |
| Certification           | CE EN1078                                        |
| Vents                   | 24 air vents                                     |
| Color                   | Pantone, customized                              |
| size/head circumference | S/M (54-58CM) M/L (58-62CM)                      |
| Weight                  | 190g                                             |
| Sample Time             | 7 days                                           |
| MOQ                     | 300pcs                                           |
| Package details         | PP bag+individual color box packing+mastercarton |

### The detail pictures of best cycle helmets:



















### The Customized accessories:

So far, we have been manufacturing & exporting different kinds of helmets for more than 24 years. You can purchase latest design quality helmets here as well as personalize your own designs since we can provide a strong R&D support.We provide different option for custom service that you can select the different helmet color, different strap color,LOGO custom service ,inner pad design, divider color, different strap buckle color, and we can provide different head adjuster even different color for visor.





The Dial of Adjustment can be interchangeable with LED light

## The head circumference knowledge of best bicycle helmets:

#### **European Headform:**

An Oval shaped helmet is designed for a rider's head with a dimension which is consider