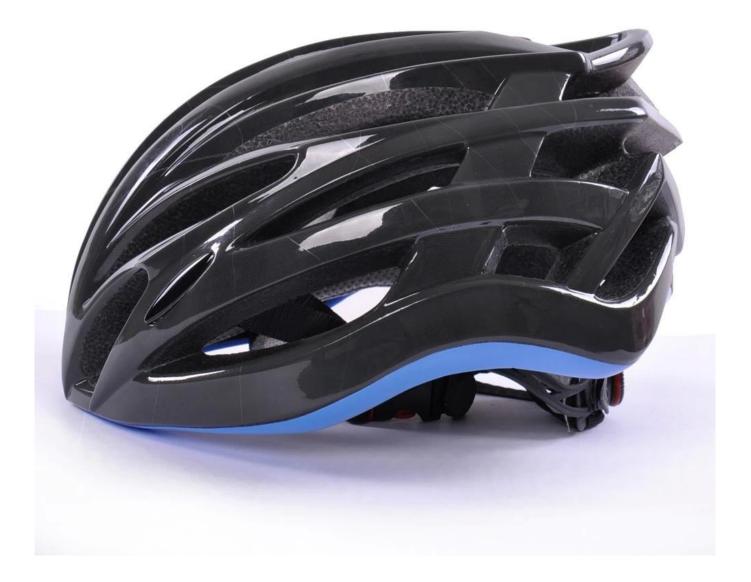

------------------------|
| Material                | EPS foam & PC shell double in-mold technology    |
| Certification           | CE EN1078                                        |
| Vents                   | 24 air vents                                     |
| Color                   | Pantone, customized                              |
| size/head circumference | S/M (54-58CM) M/L (58-62CM)                      |
| Weight                  | 190g                                             |
| Sample Time             | 7 days                                           |
| MOQ                     | 300pcs                                           |
| Package details         | PP bag+individual color box packing+mastercarton |

### The detail pictures of best cycle helmets:



















### The Customized accessories:

So far, we have been manufacturing & exporting different kinds of helmets for more than 24 years. You can purchase latest design quality helmets here as well as personalize your own designs since we can provide a strong R&D support.We provide different option for custom service that you can select the different helmet color, different strap color,LOGO custom service ,inner pad design, divider color, different strap buckle color, and we can provide different head adjuster even different color for visor.





The Dial of Adjustment can be interchangeable with LED light

## The head circumference knowledge of best bicycle helmets:

#### **European Headform:**

An Oval shaped helmet is designed for a rider's head with a dimension which is considerably fit f