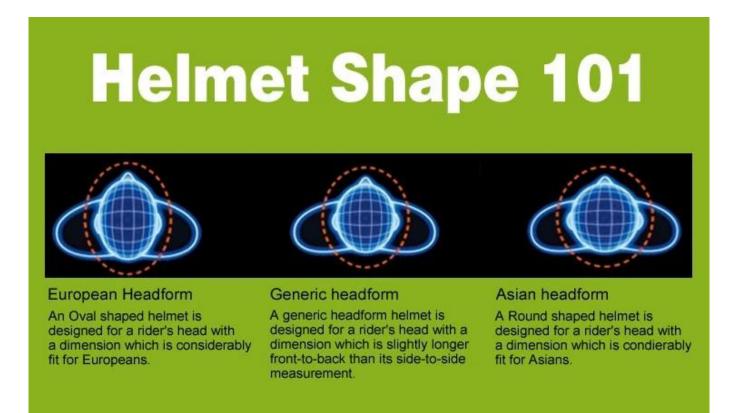

## The head circumference knowledge of best bicycle helmets:

#### **European Headform:**

An Oval shaped helmet is designed for a rider's head with a dimension which is considerably fit for Europeans.

#### **Generic headform:**

A generic headform helmet is designed for a rider's head with a dimension which is slightly longer front-toback than its side-to-side measurement.

#### Asian headform:

A Round shaped helmet is designed for a rider's head with a dimension which is condierably fit for Asians.