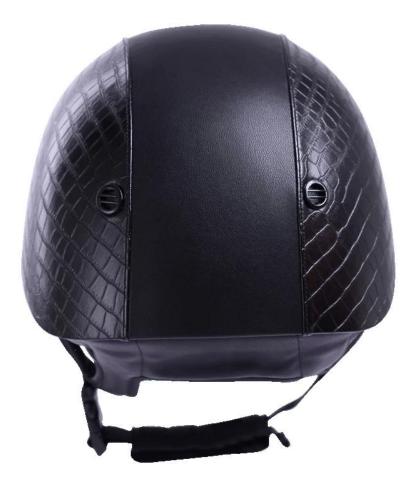

|
|                                | External package: 9 PCs/carton Carton Size: 53.5 67.5 * * 32 CM                                                                                  |

### **Description of best riding helmet:**

-Elegant design: this design is very, horseback riding, people wear more cool.

High-quality eco friendly ABS shell injection technology.

-High density EPS material is imported from America.

-High-end Suede cover to make the helmet more high-level.

Accessories-helmet: adjustable strap with quick-release buckle; Adjust the rear lock; Super comfortable pads;

-Certification: CE EN1384 VG1 certified for impact protection.

# **Detail photos of best horse riding helmet:**











### **Packagaing information:**

The number of items in the carton: 9 PCs/carton The dimensions of the packaging: carton size: 67 \* 31.5 \* 52.5 CM Gross weight: 4.50 kg Type of package: 1pc/PP bag wth color palette, 9 PCs on Brown CARDBOARD

# The circumference of the head knowledge of best horse riding helmet:

### **European capitals:**

The oval-shaped helmet is designed for the rider's head with the measure that is highly customized for the Europeans.

### The General heads:

Generic headform helmet is designed for the rider's head with the measure, which is slightly longer than its front rear measurement on the side.

### **Asian capitals:**

And round in the shape of the helmet is designed for the rider's head with a dimension which is condierably suitable for Asians.

# **Our te