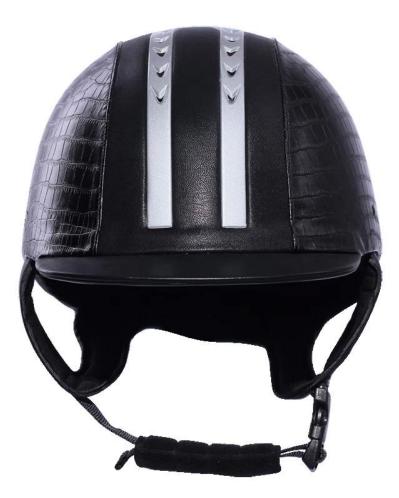

best horse riding helmet, CE approved best riding helmet AU-H01

### **Description of best riding helmet:**

-Elegant design: this design is very, horseback riding, people wear more cool.

High-quality eco friendly ABS shell injection technology.

-High density EPS material is imported from America.

-High-end Suede cover to make the helmet more high-level.

Accessories-helmet: adjustable strap with quick-release buckle; Adjust the rear lock; Super comfortable pads;

-Certification: CE EN1384 VG1 certified for impact protection.