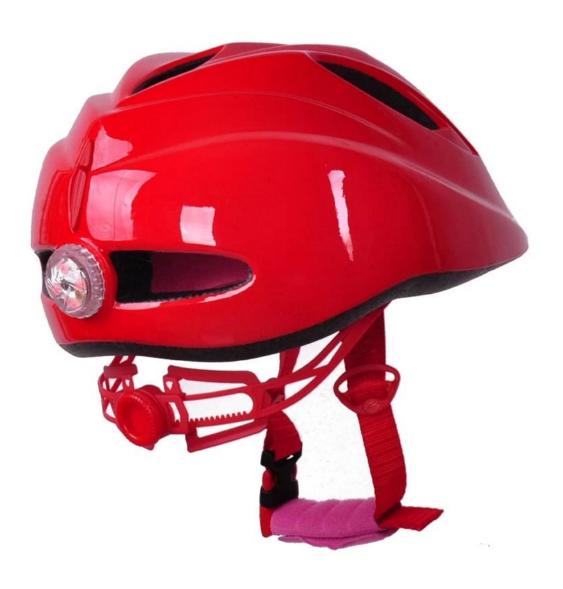

|

| Sample Time     | 7 days                                           |
|-----------------|--------------------------------------------------|
| MOQ             | 300pcs                                           |
| Package details | PP bag+individual color box packing+mastercarton |

## The Advantages of baby helmets for bikes:

- 1. it's super lightest, only 205g, and well-ventilated,
- 2. Thicken PC shell ,protection would be sharply increased.
- 3. High density gray EPS material, light weight, Shock resistance, provide reliable protection .
- 4. with patent adjustment headlock buckle, PA webbing, washable pads.
- 5. Lining Pad equipped with hot-pressing technology.
- 6. Certification: CE-EN1078 certified for impact protection.

## The detail pictures of baby helmets for bikes:











## **Packagaing information**

Items per Carton: 12 Pieces/Carton Package Measurements: 73X58X35 cm

Gross Weight: 6.50 kg

Package Type: 1PCS/PP bag wth color box, 12 PCS PER BROWN CARTON





# The head circumference knowledge of giro helmet kids:

#### **European Headform:**

An Oval shaped helmet is designed for a rider's head with a dimension which is considerably fit for Europeans.

#### **Generic headform:**

A generic headform helmet is designed for a rider's head with a dimension which is slightly longer front-to-back than its side-to-side measurement.

#### Asian headform:

A Round shaped helmet is designed for a rider's head with a dimension which is condierably fit for Asians.

# Helmet Shape 101



#### European Headform

An Oval shaped helmet is designed for a rider's h