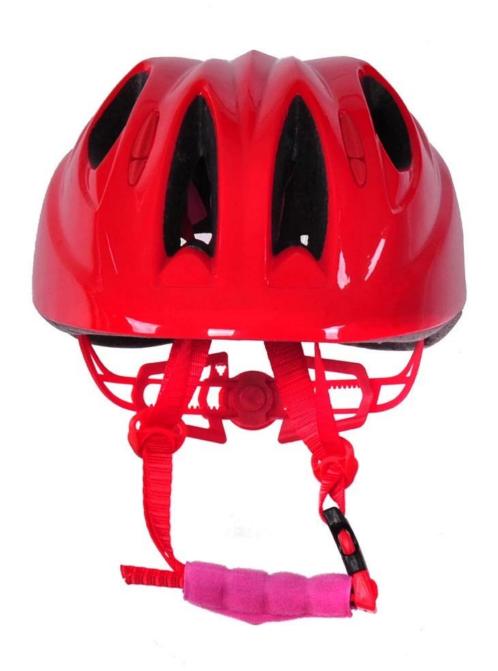

|

| Sample Time     | 7 days                                           |
|-----------------|--------------------------------------------------|
| MOQ             | 300pcs                                           |
| Package details | PP bag+individual color box packing+mastercarton |

## The Advantages of baby helmets for bikes:

- 1. it's super lightest, only 205g, and well-ventilated,
- 2. Thicken PC shell ,protection would be sharply increased.
- 3. High density gray EPS material, light weight, Shock resistance, provide reliable protection .
- 4. with patent adjustment headlock buckle, PA webbing, washable pads.
- 5. Lining Pad equipped with hot-pressing technology.
- 6. Certification: CE-EN1078 certified for impact protection.

## The detail pictures of baby helmets for bikes:











## **Packagaing information**

Items per Carton: 12 Pieces/Carton Package Measurements: 73X58X35 cm

Gross Weight: 6.50 kg

Package Type: 1PCS/PP bag wth color box, 12 PCS PER BROWN CARTON





# The head circumference knowledge of giro helmet kids:

#### **European Headform:**

An Oval shaped helmet is designed for a rider's head with a dimension which is considerably fit for Europeans.

#### **Generic headform:**

A generic headform helmet is designed for a rider's head with a dimension which is slightly longer front-to-back than its side-to-side measurement.

#### Asian headform:

A Round shaped helmet is designed for a rider's head with a dimension which is condierably fit for Asians.

# Helmet Shape 101



#### European Headform

An Oval shaped helmet is designed for a rider