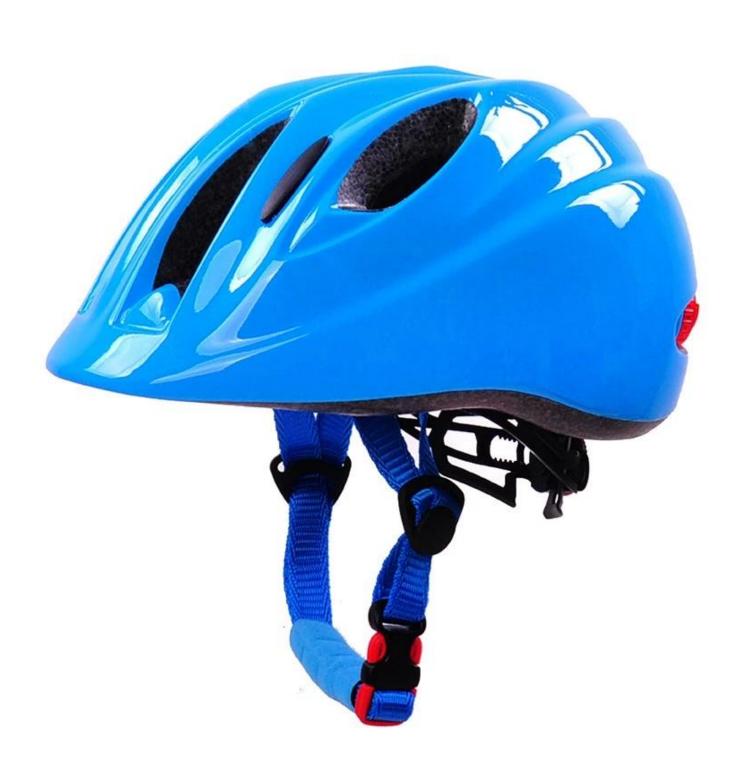

# Best infant bike helmet, baby helmets for bikes AU-C04

# The specification of baby helmets for bikes:

| Model No.               | AU-C04                             |
|-------------------------|------------------------------------|
| Material                | In-mold EPS liner & PC shell       |
| Components              | removable LED Light                |
| Certification           | CE EN1078                          |
| Vents                   | 6 air vents                        |
| Color                   | Pantone, customized                |
| size/head circumference | S:(45-50CM), M:( 52-57), L:(55-61) |
| Weight                  | 195g                               |

## The Advantages of baby helmets for bikes:

- 1. it's super lightest, only 205g, and well-ventilated,
- 2. Thicken PC shell ,protection would be sharply increased.
- 3. High density gray EPS material, light weight, Shock resistance, provide reliable protection .
- 4. with patent adjustment headlock buckle, PA webbing, washable pads.
- 5. Lining Pad equipped with hot-pressing technology.
- 6. Certification: CE-EN1078 certified for impact protection.

## The detail pictures of baby helmets for bikes: