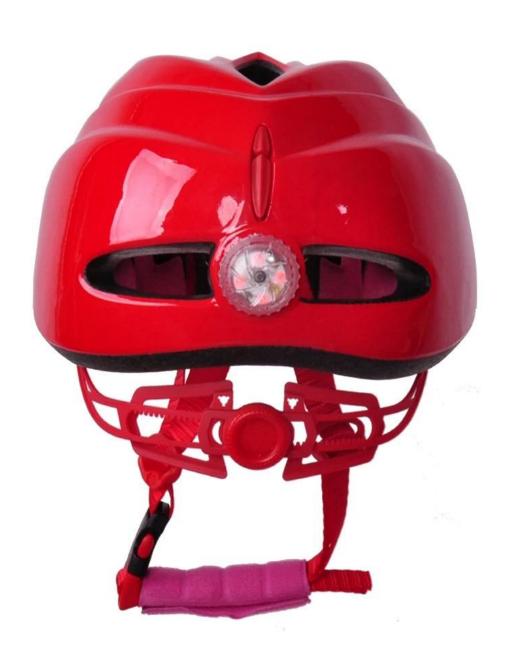

|

| Sample Time     | 7 days                                           |
|-----------------|--------------------------------------------------|
| MOQ             | 300pcs                                           |
| Package details | PP bag+individual color box packing+mastercarton |

## The Advantages of baby helmets for bikes:

- 1. it's super lightest, only 205g, and well-ventilated,
- 2. Thicken PC shell ,protection would be sharply increased.
- 3. High density gray EPS material, light weight, Shock resistance, provide reliable protection .
- 4. with patent adjustment headlock buckle, PA webbing, washable pads.
- 5. Lining Pad equipped with hot-pressing technology.
- 6. Certification: CE-EN1078 certified for impact protection.

## The detail pictures of baby helmets for bikes:











## **Packagaing information**

Items per Carton: 12 Pieces/Carton Package Measurements: 73X58X35 cm

Gross Weight: 6.50 kg

Package Type: 1PCS/PP bag wth color box, 12 PCS PER BROWN CARTON





# The head circumference knowledge of giro helmet kids:

#### **European Headform:**

An Oval shaped helmet is designed for a rider's head with a dimension which is considerably fit for Europeans.

#### **Generic headform:**

A generic headform helmet is designed for a rider's head with a dimension which is slightly longer front-to-back than its side-to-side measurement.

#### Asian headform:

A Round shaped helmet is designed for a rider's head with a dimension which is condierably fit for Asians.

# Helmet Shape 101



#### European Headform

An Oval shaped helmet is designed for a rider's