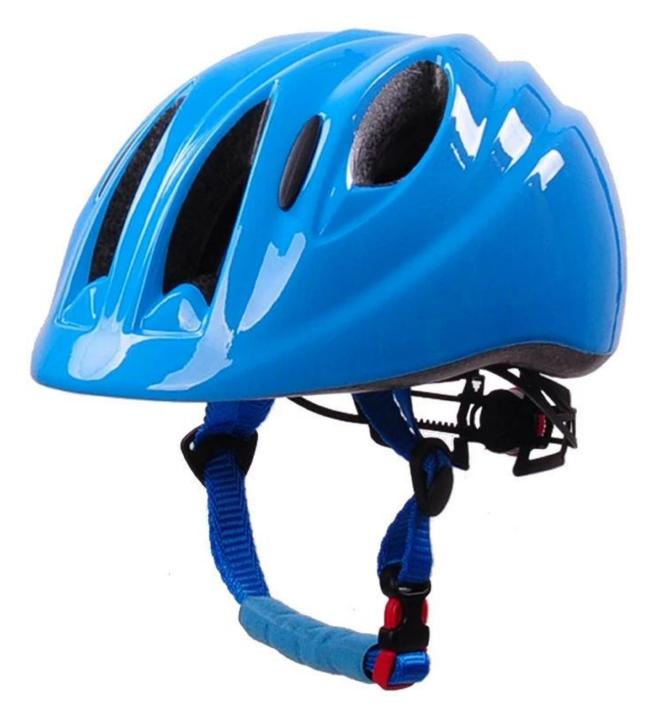

# Best infant bike helmet, baby helmets for bikes AU-C04

# The specification of baby helmets for bikes:

| Model No.               | AU-C04                             |
|-------------------------|------------------------------------|
| Material                | In-mold EPS liner & PC shell       |
| Components              | removable LED Light                |
| Certification           | CE EN1078                          |
| Vents                   | 6 air vents                        |
| Color                   | Pantone, customized                |
| size/head circumference | S:(45-50CM), M:( 52-57), L:(55-61) |
| Weight                  | 195g                               |

## The Advantages of baby helmets for bikes:

- 1. it's super lightest, only 205g, and well-ventilated,
- 2. Thicken PC shell ,protection would be sharply increased.
- 3. High density gray EPS material, light weight, Shock resistance, provide reliable protection .
- 4. with patent adjustment headlock buckle, PA webbing, washable pads.
- 5. Lining Pad equipped with hot-pressing technology.
- 6. Certification: CE-EN1078 certified for impact protection.

## The detail pictures of baby helmets for bikes: