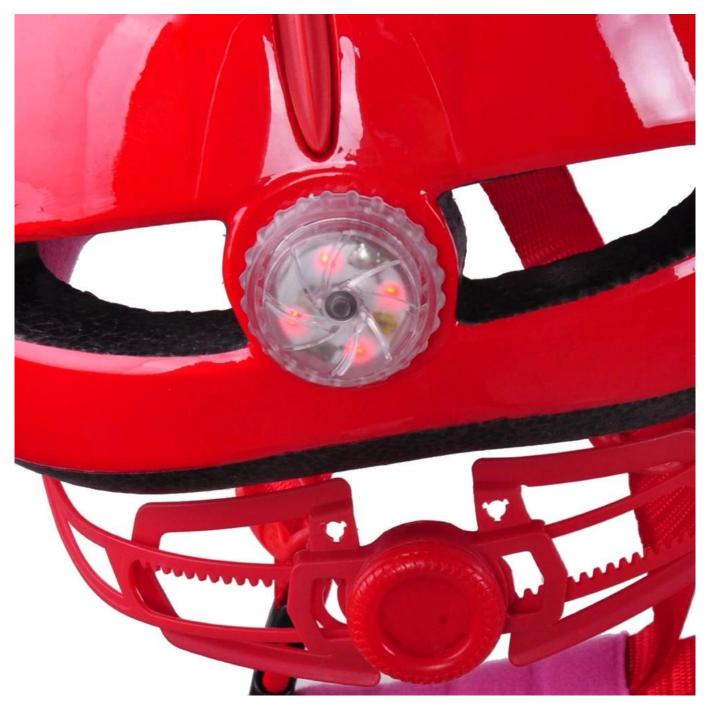

# The specification of baby helmets for bikes:

| Model No.               | AU-C04                             |
|-------------------------|------------------------------------|
| Material                | In-mold EPS liner & PC shell       |
| Components              | removable LED Light                |
| Certification           | CE EN1078                          |
| Vents                   | 6 air vents                        |
| Color                   | Pantone, customized                |
| size/head circumference | S:(45-50CM), M:( 52-57), L:(55-61) |
| Weight                  | 195g                               |

## The Advantages of baby helmets for bikes:

- 1. it's super lightest, only 205g, and well-ventilated,
- 2. Thicken PC shell ,protection would be sharply increased.
- 3. High density gray EPS material, light weight, Shock resistance, provide reliable protection .
- 4. with patent adjustment headlock buckle, PA webbing, washable pads.
- 5. Lining Pad equipped with hot-pressing technology.
- 6. Certification: CE-EN1078 certified for impact protection.

## The detail pictures of baby helmets for bikes: