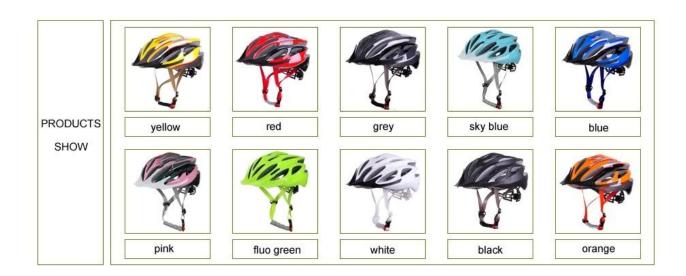

#### The specification of best mountain biking helmets:

| Model No.              | AU-BM06 best mountain biking helmets                                                                                                            |
|------------------------|-------------------------------------------------------------------------------------------------------------------------------------------------|
| Material               | EPS foam & PC shell double in-mold technology                                                                                                   |
| Certification          | CE EN1078                                                                                                                                       |
| Vents                  | 24 air vents                                                                                                                                    |
| Color                  | Pantone, customized                                                                                                                             |
| size/head circumferenc | e S/M (54-58CM) M/L (58-62CM)                                                                                                                   |
| Weight                 | 225g                                                                                                                                            |
| Helmet parts           | strap divider, standard helmet buckle,Colourful interchangeable strap, Comfort Fit System with height adjustment, anti-allergenic interior pads |
| MOQ                    | 300pcs                                                                                                                                          |
| Package details        | PP bag+individual color box packing+mastercarton                                                                                                |

#### The Customized accessories:

So far, we have been manufacturing & exporting different kinds of helmets for more than over 20 years. You can purchase latest design quality helmets here as well as personalize your own designs since we can provide a strong R&D support.We provide different option for custom service that you can select the different helmet color, different strap color,LOGO custom service, inner pad design, divider color, different strap buckle color, and we can provide different head adjuster even different color for visor.