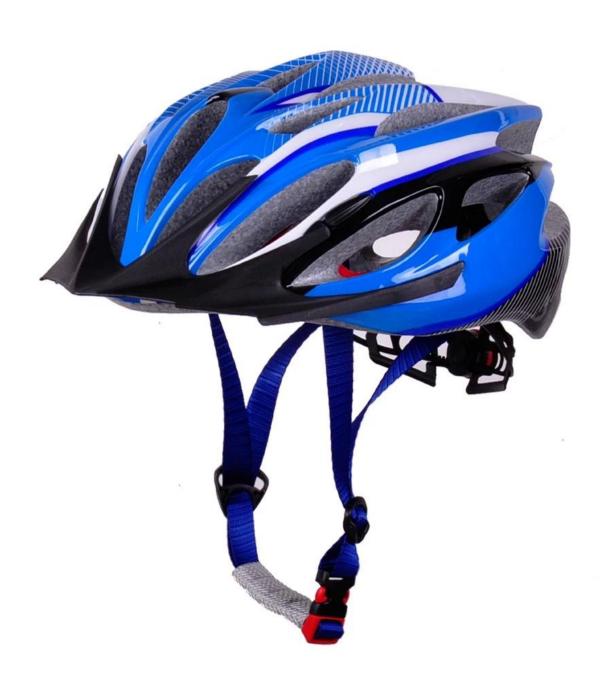

|
| Weight                 | 225g                                                                                                                                            |
| Helmet parts           | strap divider, standard helmet buckle,Colourful interchangeable strap, Comfort Fit System with height adjustment, anti-allergenic interior pads |
| MOQ                    | 300pcs                                                                                                                                          |
| Package details        | PP bag+individual color box packing+mastercarton                                                                                                |

## The detail pictures of best mountain biking helmets:













#### The Customized accessories:

So far, we have been manufacturing & exporting different kinds of helmets for more than over 20 years. You can purchase latest design quality helmets here as well as personalize your own designs since we can provide a strong R&D support.We provide different option for custom service that you can select the different helmet color, different strap color,LOGO custom service, inner pad design, divider color, different strap buckle color, and we can provide different head adjuster even different color for visor.





# The head circumference knowledge of designer bike helmets:

#### **European Headform:**

An Oval shaped helmet is designed for a rider's head with a dimension which is considerably fit for Europeans.

#### Generic headform:

A generic