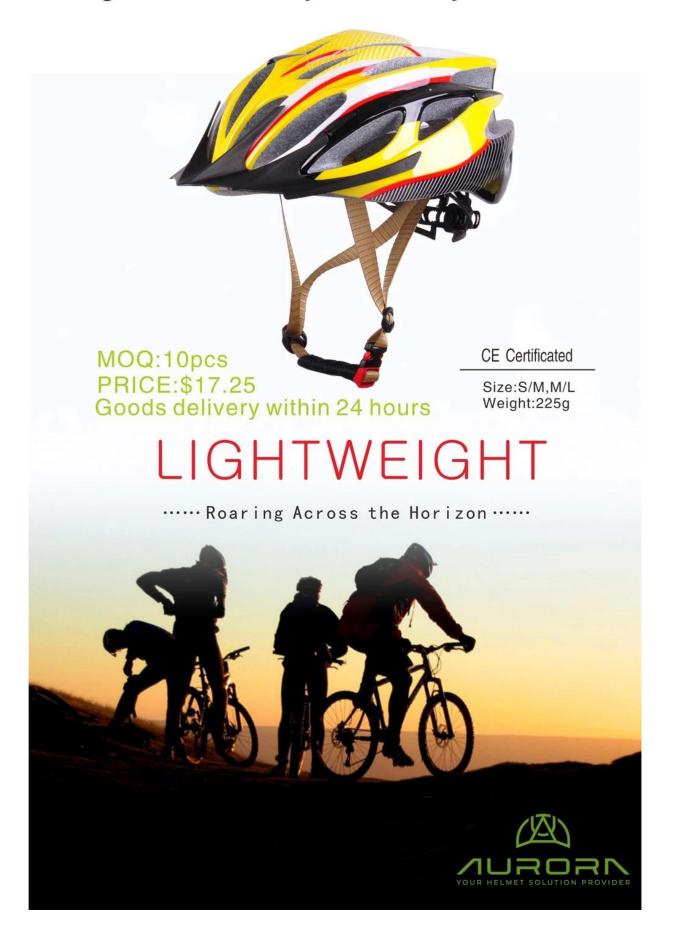

# best mountain biking helmets with CE, designer bike helmets fasion

# High Price/Quality Ratio Bicycle Helmet

### The description of best mountain biking helmets:

- Well-ventilated, with very cooling air tunnel and reasonable aero shape design.
- Three-dimensional duct design: This design is very aerodynamic drag coefficient is small , in the process of riding , people wear more cool.
- In-mold technology, when the helmet by the impact, the entire helmet uniform force.
- The high quality eco-friendly high temperature resistant PC shell.
- The high density black EPS material is imported from American,
- The bicycle accessories: adjustable chin strap with quick-release buckle; rear lock adjustment; cool insect-proof not comfortable pads;
- Certification: CE-EN1078 certified for impact protection.

#### The specification of best mountain biking helmets:

| Model No.              | AU-BM06 best mountain biking helmets                                                                                                            |
|------------------------|-------------------------------------------------------------------------------------------------------------------------------------------------|
| Material               | EPS foam & PC shell double in-mold technology                                                                                                   |
| Certification          | CE EN1078                                                                                                                                       |
| Vents                  | 24 air vents                                                                                                                                    |
| Color                  | Pantone, customized                                                                                                                             |
| size/head circumferenc | e S/M (54-58CM) M/L (58-62CM)                                                                                                                   |
| Weight                 | 225g                                                                                                                                            |
| Helmet parts           | strap divider, standard helmet buckle,Colourful interchangeable strap, Comfort Fit System with height adjustment, anti-allergenic interior pads |
| MOQ                    | 300pcs                                                                                                                                          |
| Package details        | PP bag+individual color box packing+mastercarton                                                                                                |