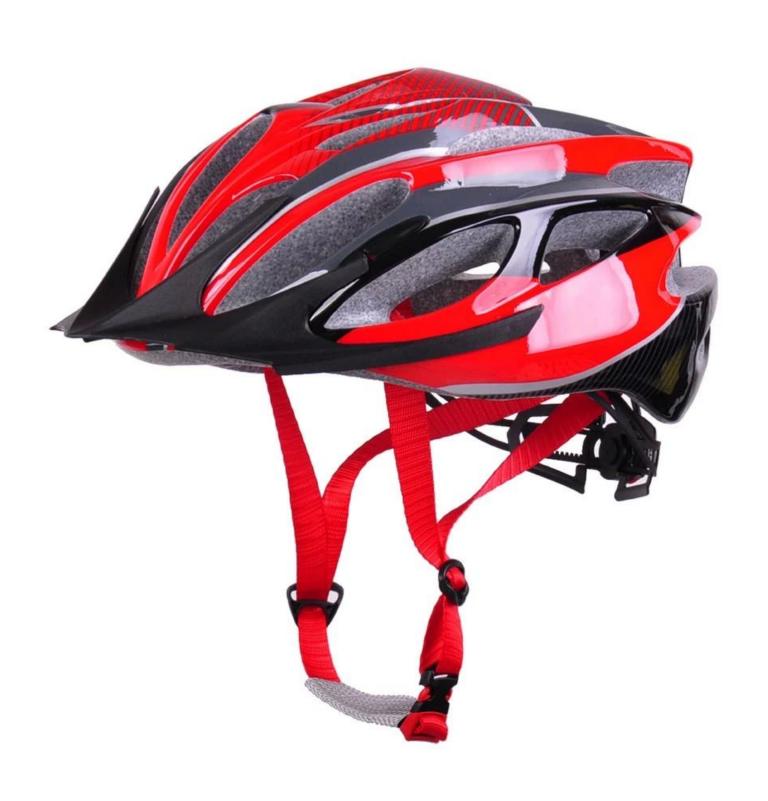

### The description of best mountain biking helmets:

- Well-ventilated, with very cooling air tunnel and reasonable aero shape design.
- Three-dimensional duct design: This design is very aerodynamic drag coefficient is small , in the process of riding , people wear more cool.
- In-mold technology, when the helmet by the impact, the entire helmet uniform force.
- The high quality eco-friendly high temperature resistant PC shell.
- The high density black EPS material is imported from American,
- The bicycle accessories: adjustable chin strap with quick-release buckle; rear lock adjustment; cool insect-proof not comfortable pads;
- Certification: CE-EN1078 certified for impact protection.

#### The specification of best mountain biking helmets:

| Model No.              | AU-BM06 best mountain biking helmets                                                                                                            |
|------------------------|-------------------------------------------------------------------------------------------------------------------------------------------------|
| Material               | EPS foam & PC shell double in-mold technology                                                                                                   |
| Certification          | CE EN1078                                                                                                                                       |
| Vents                  | 24 air vents                                                                                                                                    |
| Color                  | Pantone, customized                                                                                                                             |
| size/head circumferenc | e S/M (54-58CM) M/L (58-62CM)                                                                                                                   |
| Weight                 | 225g                                                                                                                                            |
| Helmet parts           | strap divider, standard helmet buckle,Colourful interchangeable strap, Comfort Fit System with height adjustment, anti-allergenic interior pads |
| MOQ                    | 300pcs                                                                                                                                          |
| Package details        | PP bag+individual color box packing+mastercarton                                                                                                |

## The detail pictures of best mountain biking helmets: