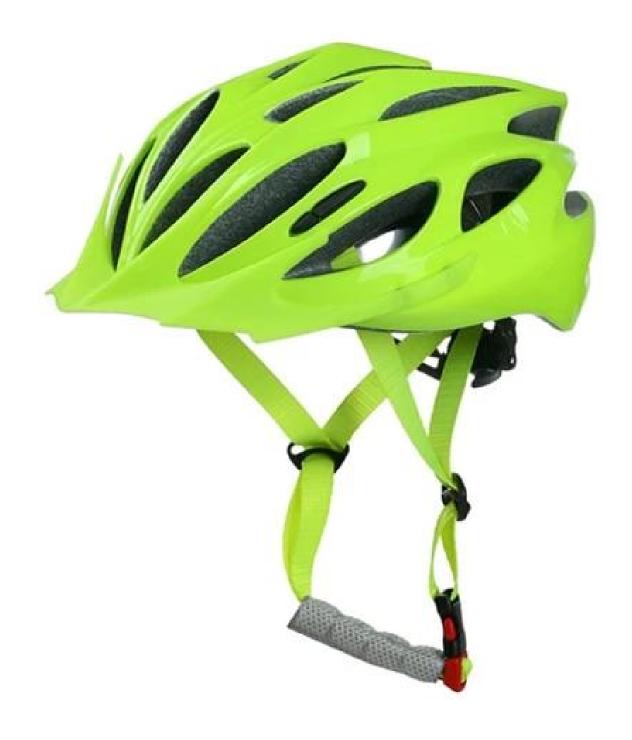

### The description of best mountain biking helmets:

- Well-ventilated, with very cooling air tunnel and reasonable aero shape design.
- Three-dimensional duct design: This design is very aerodynamic drag coefficient is small , in the process of riding , people wear more cool.
- In-mold technology, when the helmet by the impact, the entire helmet uniform force.
- The high quality eco-friendly high temperature resistant PC shell.
- The high density black EPS material is imported from American,
- The bicycle accessories: adjustable chin strap with quick-release buckle; rear lock adjustment; cool insect-proof not comfortable pads;
- Certification: CE-EN1078 certified for impact protection.

#### The specification of best mountain biking helmets:

| Model No.              | AU-BM06 best mountain biking helmets                                                                                                            |
|------------------------|-------------------------------------------------------------------------------------------------------------------------------------------------|
| Material               | EPS foam & PC shell double in-mold technology                                                                                                   |
| Certification          | CE EN1078                                                                                                                                       |
| Vents                  | 24 air vents                                                                                                                                    |
| Color                  | Pantone, customized                                                                                                                             |
| size/head circumferenc | e S/M (54-58CM) M/L (58-62CM)                                                                                                                   |
| Weight                 | 225g                                                                                                                                            |
| Helmet parts           | strap divider, standard helmet buckle,Colourful interchangeable strap, Comfort Fit System with height adjustment, anti-allergenic interior pads |
| MOQ                    | 300pcs                                                                                                                                          |
| Package details        | PP bag+individual color box packing+mastercarton                                                                                                |

## The detail pictures of best mountain biking helmets: