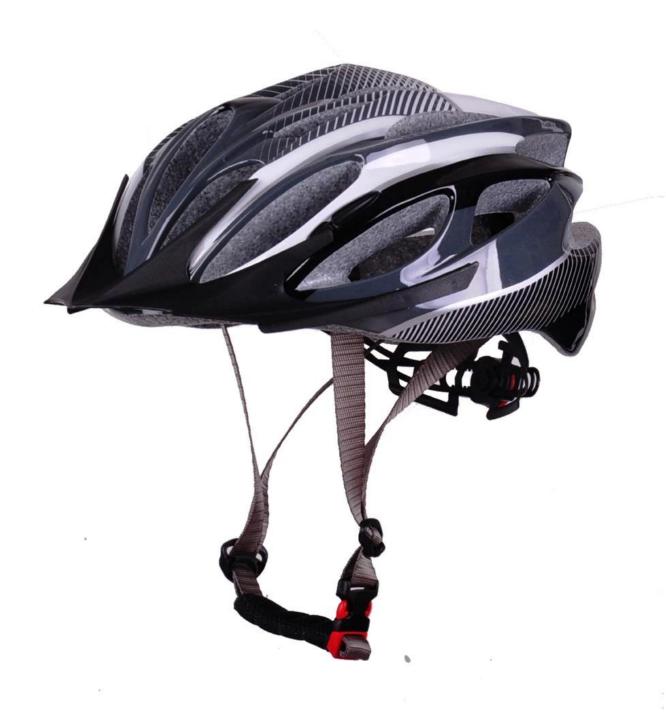

|
| Weight                 | 225g                                                                                                                                            |
| Helmet parts           | strap divider, standard helmet buckle,Colourful interchangeable strap, Comfort Fit System with height adjustment, anti-allergenic interior pads |
| MOQ                    | 300pcs                                                                                                                                          |
| Package details        | PP bag+individual color box packing+mastercarton                                                                                                |

## The detail pictures of best mountain biking helmets:













#### The Customized accessories:

So far, we have been manufacturing & exporting different kinds of helmets for more than over 20 years. You can purchase latest design quality helmets here as well as personalize your own designs since we can provide a strong R&D support.We provide different option for custom service that you can select the different helmet color, different strap color,LOGO custom service, inner pad design, divider color, different strap buckle color, and we can provide different head adjuster even different color for visor.





# The head circumference knowledge of designer bike helmets:

#### **European Headform:**

An Oval shaped helmet is designed for a rider's head with a dimension which is considerably fit for Europeans.

#### Generic headform:

A generic h