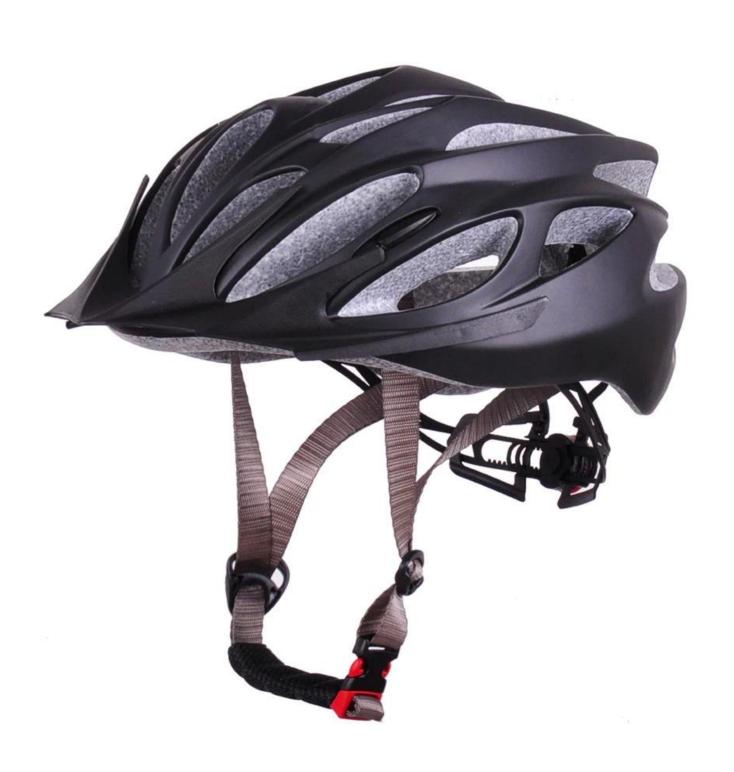

### The description of best mountain biking helmets:

- Well-ventilated, with very cooling air tunnel and reasonable aero shape design.
- Three-dimensional duct design: This design is very aerodynamic drag coefficient is small , in the process of riding , people wear more cool.
- In-mold technology, when the helmet by the impact, the entire helmet uniform force.
- The high quality eco-friendly high temperature resistant PC shell.
- The high density black EPS material is imported from American,
- The bicycle accessories: adjustable chin strap with quick-release buckle; rear lock adjustment; cool insect-proof not comfortable pads;
- Certification: CE-EN1078 certified for impact protection.

#### The specification of best mountain biking helmets:

| Model No.              | AU-BM06 best mountain biking helmets                                                                                                            |
|------------------------|-------------------------------------------------------------------------------------------------------------------------------------------------|
| Material               | EPS foam & PC shell double in-mold technology                                                                                                   |
| Certification          | CE EN1078                                                                                                                                       |
| Vents                  | 24 air vents                                                                                                                                    |
| Color                  | Pantone, customized                                                                                                                             |
| size/head circumferenc | e S/M (54-58CM) M/L (58-62CM)                                                                                                                   |
| Weight                 | 225g                                                                                                                                            |
| Helmet parts           | strap divider, standard helmet buckle,Colourful interchangeable strap, Comfort Fit System with height adjustment, anti-allergenic interior pads |
| MOQ                    | 300pcs                                                                                                                                          |
| Package details        | PP bag+individual color box packing+mastercarton                                                                                                |

## The detail pictures of best mountain biking helmets: