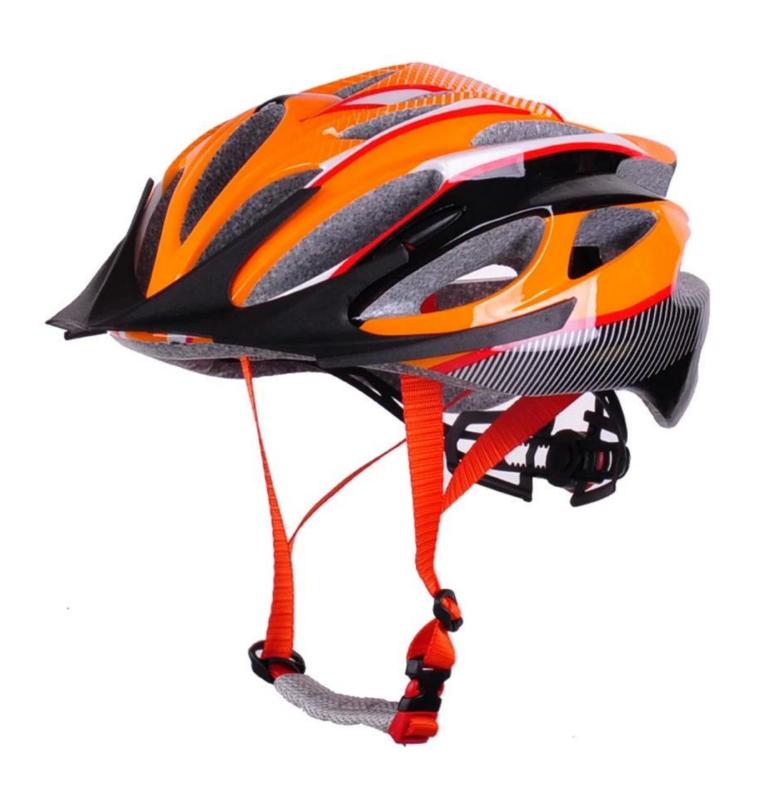

|
| Weight                 | 225g                                                                                                                                            |
| Helmet parts           | strap divider, standard helmet buckle,Colourful interchangeable strap, Comfort Fit System with height adjustment, anti-allergenic interior pads |
| MOQ                    | 300pcs                                                                                                                                          |
| Package details        | PP bag+individual color box packing+mastercarton                                                                                                |

## The detail pictures of best mountain biking helmets:













#### The Customized accessories:

So far, we have been manufacturing & exporting different kinds of helmets for more than over 20 years. You can purchase latest design quality helmets here as well as personalize your own designs since we can provide a strong R&D support.We provide different option for custom service that you can select the different helmet color, different strap color,LOGO custom service, inner pad design, divider color, different strap buckle color, and we can provide different head adjuster even different color for visor.





# The head circumference knowledge of designer bike helmets:

#### **European Headform:**

An Oval shaped helmet is designed for a rider's head with a dimension which is considerably fit for Europeans.

#### Generic headform:

A generic hea