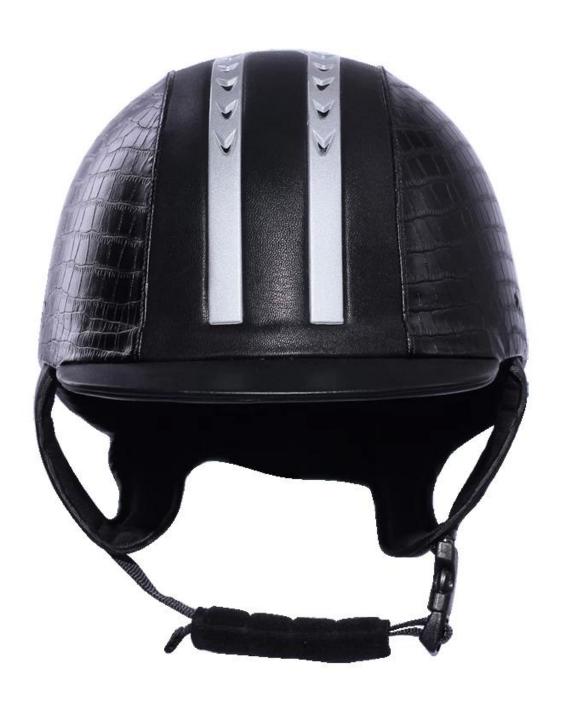

# best riding hat, fashion equestrian helmet cam AU-H01

### **Description of best riding hat:**

- -Elegant design: this design is very, horseback riding, people wear more cool.
- High-quality eco friendly ABS shell injection technology.
- -High density EPS material is imported from America.
- -High-end Suede cover to make the helmet more high-level.

Accessories-helmet: adjustable strap with quick-release buckle; Adjust the rear lock; Super comfortable pads;

-Certification: CE EN1384 VG1 certified for impact protection.

### **Detail photos of best riding hat:**