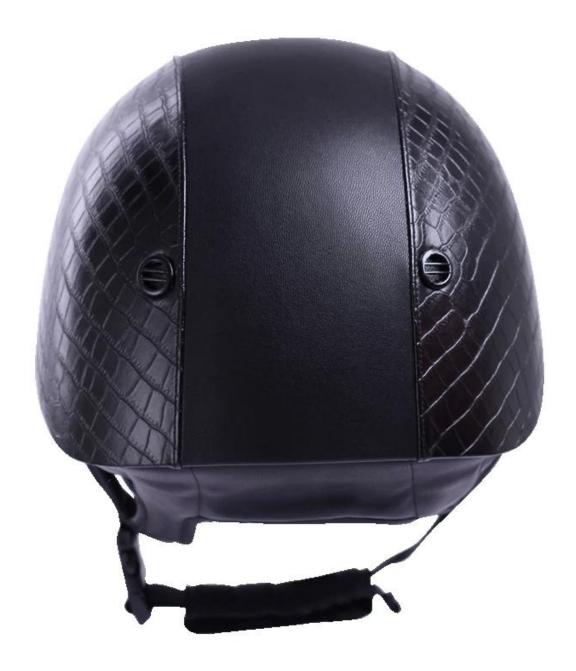

# best riding hat, fashion equestrian helmet cam AU-H01

### **Description of best riding hat:**

- -Elegant design: this design is very, horseback riding, people wear more cool.
- High-quality eco friendly ABS shell injection technology.
- -High density EPS material is imported from America.
- -High-end Suede cover to make the helmet more high-level.

Accessories-helmet: adjustable strap with quick-release buckle; Adjust the rear lock; Super comfortable pads;

-Certification: CE EN1384 VG1 certified for impact protection.

### **Detail photos of best riding hat:**