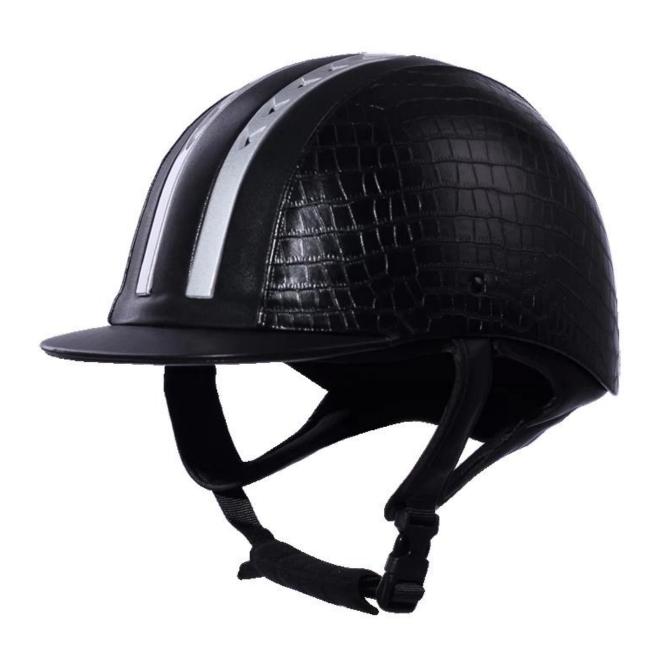

# best riding hat, fashion equestrian helmet cam AU-H01

### **Description of best riding hat:**

- -Elegant design: this design is very, horseback riding, people wear more cool.
- High-quality eco friendly ABS shell injection technology.
- -High density EPS material is imported from America.
- -High-end Suede cover to make the helmet more high-level.

Accessories-helmet: adjustable strap with quick-release buckle; Adjust the rear lock; Super comfortable pads;

-Certification: CE EN1384 VG1 certified for impact protection.

### **Detail photos of best riding hat:**