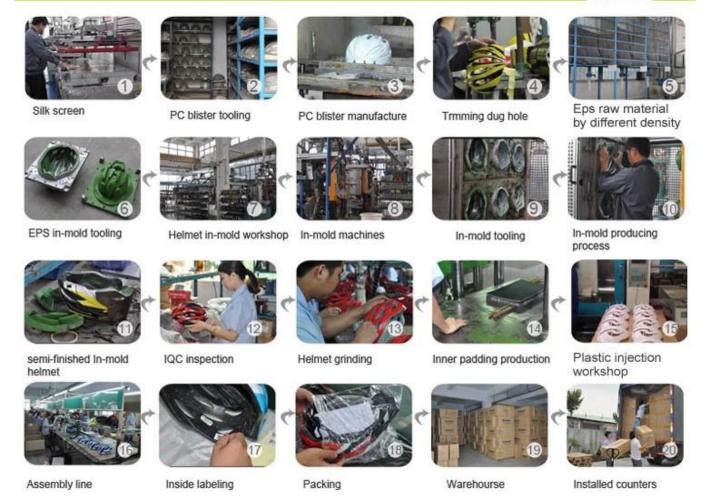

### Production procedure of the helmet is as below:

Silk screen  $\rightarrow$  PC blister tooling  $\rightarrow$  Production of PC blister  $\rightarrow$  Crop dug a hole  $\rightarrow$  EPS raw material under different density  $\rightarrow$  EPS-mold machining  $\rightarrow$  the helmet in the mold workshop  $\rightarrow$  in the moulding machines  $\rightarrow$  Mold Machining  $\rightarrow$  mold produce process  $\rightarrow$  semi-finished product in the mold helmet  $\rightarrow$  IQC inspection  $\rightarrow$  helmet, grinding  $\rightarrow$  The internal padding of the production  $\rightarrow$  plastic injection workshop  $\rightarrow$  the Assembly line  $\rightarrow$ in describing  $\rightarrow$  packaging  $\rightarrow$  warehouse  $\rightarrow$  installed counters.

### **Production Procedure**