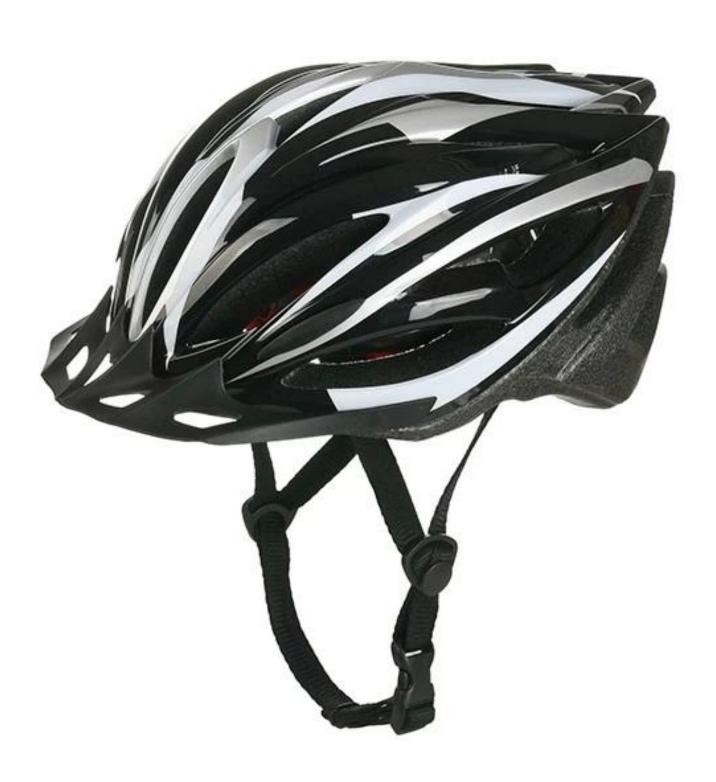

# best road bike helmets, fasion helmet for mtb B088

#### The Details of best road bike helmets:

- Well-ventilated, with very cooling air tunnel and reasonable aero shape design.
- Three-dimensional duct design: This design is very aerodynamic drag coefficient is small , in the process of riding , people wear more cool.
- In-mold technology, when the helmet by the impact, the entire helmet uniform force.
- The high quality eco-friendly high temperature resistant PC shell.
- The high density black EPS material is imported from American,
- -360°size adjustment systems, anti-slip adjustment button, can bring you a stable and safety experience, your comfort is the prior consideration during the design.
- The bicycle accessories: Removable sun visor; adjustable chin strap with quick-release buckle; rear lock adjustment; cool comfortable pads;
- Certification: CE-EN1078 certified for impact protection.

## Description of best road bike helmets:

Outer material: PC

Lining material: High density Black EPS Size: S/M(54-58cm); M/L(58-62cm)

Weight: 230g, Color: Pantone

Accessories: Headring fit system, fast release buckle, PA webbing and detachable pads.

# The specification of best road bike helmets:

| Model No.               | AU-B088 best road bike helmets                        |
|-------------------------|-------------------------------------------------------|
| Material                | EPS (Expanded Polystyrene) + PC (Polycarbonate) Shell |
| Certification           | CE EN1078                                             |
| Vents                   | 21 air vents                                          |
| Color                   | Pantone, customized                                   |
| size/head circumference | S/M (54-58CM) M/L (58-62CM)                           |
| Weight                  | 270g                                                  |
| Sample Time             | 7 days                                                |
| MOQ                     | 300pcs                                                |