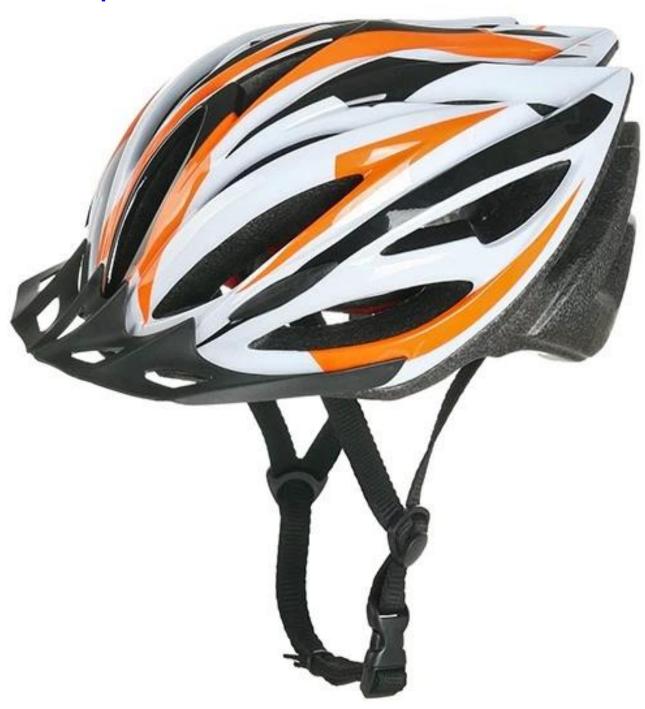

-------------------|-------------------------------------------------------|
| Material                | EPS (Expanded Polystyrene) + PC (Polycarbonate) Shell |
| Certification           | CE EN1078                                             |
| Vents                   | 21 air vents                                          |
| Color                   | Pantone, customized                                   |
| size/head circumference | S/M (54-58CM) M/L (58-62CM)                           |
| Weight                  | 270g                                                  |
| Sample Time             | 7 days                                                |
| MOQ                     | 300pcs                                                |

# The detail pictures of best road bike helmets:













# The Customized accessories:

There are four different helmet strap buckle for your freely choice:

- Standard ITW brand Nylon helmet buckle
- Traditional helmet buckle
- Patent self-developed magnetic buckle (the comprehensive safety, functionality and great ease of use of helmets with the "one-hand fastener", with strong magnets make them easy to close and open, very convenient and safe).
- Fidlock brand magetic buckle.

Customized varieties colors of helmet accessories for your freely choice:

- Available helmet lockable strap divider in varieties color.

- Available helmet strap buckle in varieties colors.
- Available helmet strap holder in varieties colors.

# **Buckle Options**





Don't be surprised! As a factory with 23-year R&D experience, we have developed a serie o