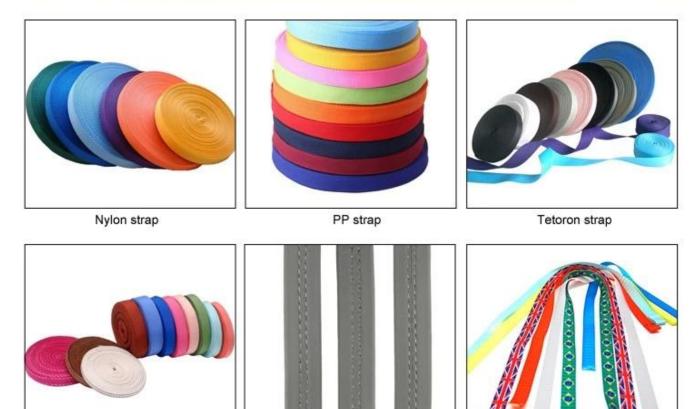

# **Inner Padding Fabric Options**

Breathability and comfort are extremely important, that's why the Manta features Airlite straps which are 15% lighter than a standard helmet strap. Tetoron straps are lighter, stronger and more breathable than a normal helmet strap. They also do not stick to the face as easily when temperatures begin to increase. Fast Adapting System webbing can be easily and continuously tailored to your exact head shape. The helmet stays securely on the head in all situations and the webbing straps are always in the best position.

# **Helmet Strap Options**

Available colored/patterned strap