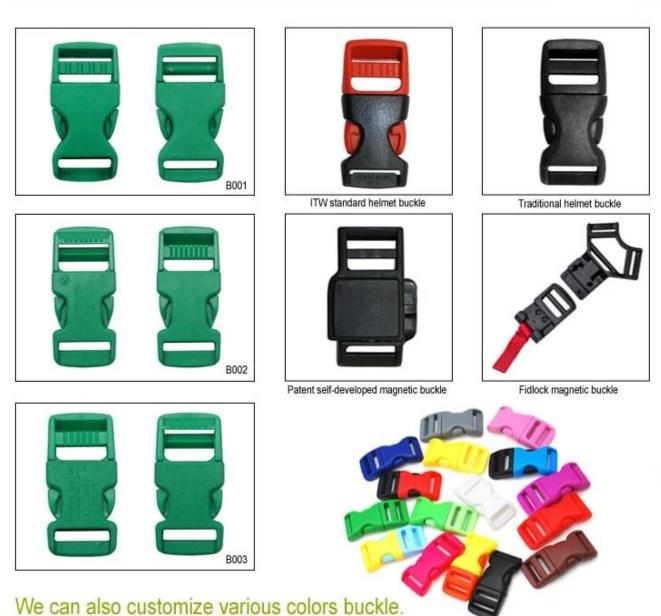

# The Customized accessories:

There are four different helmet strap buckle for your freely choice:

- Standard ITW brand Nylon helmet buckle
- Traditional helmet buckle
- Patent self-developed magnetic buckle (the comprehensive safety, functionality and great ease of use of helmets with the "one-hand fastener", with strong magnets make them easy to close and open, very convenient and safe).
- Fidlock brand magetic buckle.

Customized varieties colors of helmet accessories for your freely choice:

- Available helmet lockable strap divider in varieties color.

- Available helmet strap buckle in varieties colors.
- Available helmet strap holder in varieties colors.

# **Buckle Options**

Don't be surprised! As a factory with 23-year R&D experience, we have developed a serie of adjustments for different helmets & comply with different helmet designs! You can find Up & Down adjuster, Y shape adjuster, LED adjuster, full head adjuster, transparent adjuster, integrated adjuster, etc. all at our factory! What's more, in order to satisfy your brand demand, we can add logo stickers or customize your exclusive adjuster according to your design or idea! The multi-color combination of our adjustments is also one of its highlights. We promise every rotating dial adjustment is of well-made & can provide you a comfortable & stable fitting experience!