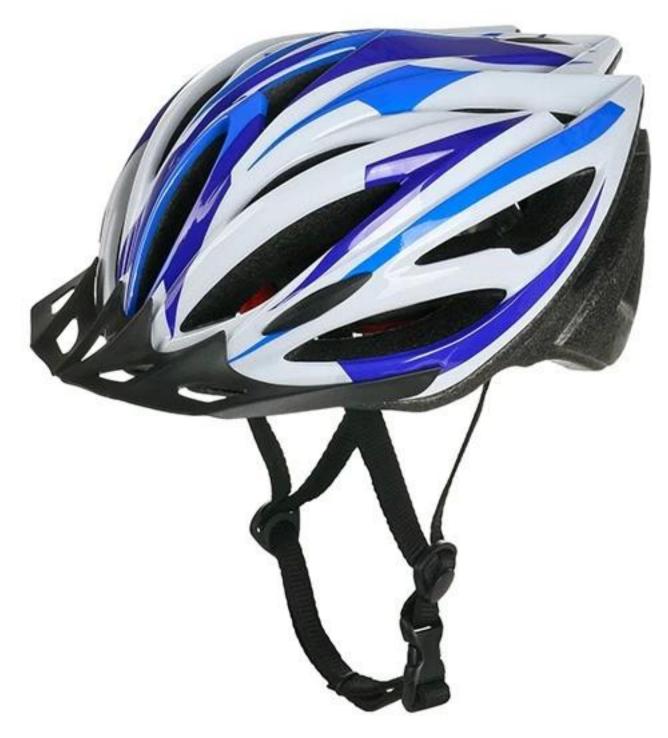

---------|-------------------------------------------------------|
| Material                | EPS (Expanded Polystyrene) + PC (Polycarbonate) Shell |
| Certification           | CE EN1078                                             |
| Vents                   | 21 air vents                                          |
| Color                   | Pantone, customized                                   |
| size/head circumference | S/M (54-58CM) M/L (58-62CM)                           |
| Weight                  | 270g                                                  |
| Sample Time             | 7 days                                                |
| MOQ                     | 300pcs                                                |

# The detail pictures of best road bike helmets:













# The Customized accessories:

There are four different helmet strap buckle for your freely choice:

- Standard ITW brand Nylon helmet buckle
- Traditional helmet buckle
- Patent self-developed magnetic buckle (the comprehensive safety, functionality and great ease of use of helmets with the "one-hand fastener", with strong magnets make them easy to close and open, very convenient and safe).
- Fidlock brand magetic buckle.

Customized varieties colors of helmet accessories for your freely choice:

- Available helmet lockable strap divider in varieties color.

- Available helmet strap buckle in varieties colors.
- Available helmet strap holder in varieties colors.

# **Buckle Options**





Don't be surprised! As a factory with 23-year R&D experience, we have developed a serie of adjustme