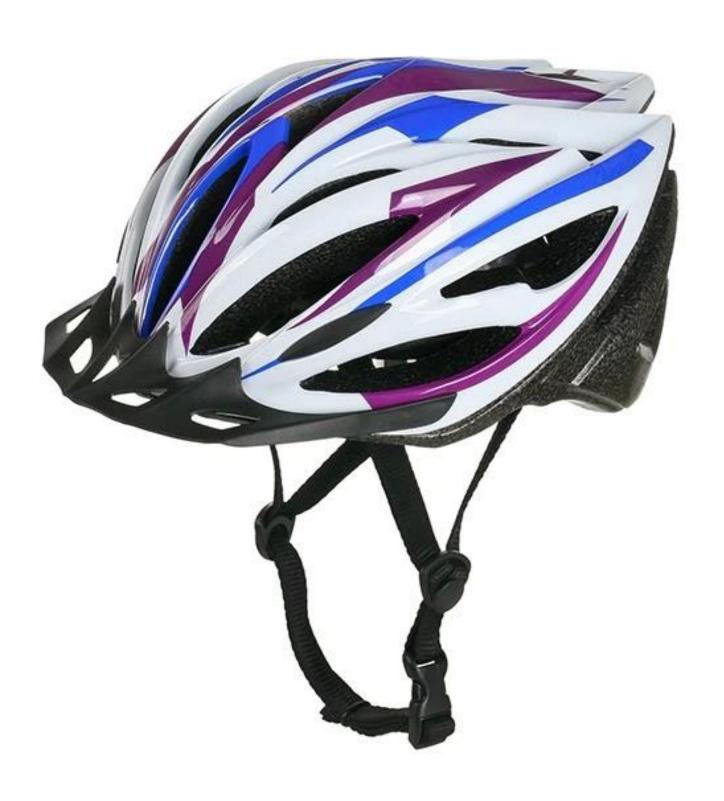

-------------|-------------------------------------------------------|
| Material                | EPS (Expanded Polystyrene) + PC (Polycarbonate) Shell |
| Certification           | CE EN1078                                             |
| Vents                   | 21 air vents                                          |
| Color                   | Pantone, customized                                   |
| size/head circumference | S/M (54-58CM) M/L (58-62CM)                           |
| Weight                  | 270g                                                  |
| Sample Time             | 7 days                                                |
| MOQ                     | 300pcs                                                |

# The detail pictures of best road bike helmets:













# The Customized accessories:

There are four different helmet strap buckle for your freely choice:

- Standard ITW brand Nylon helmet buckle
- Traditional helmet buckle
- Patent self-developed magnetic buckle (the comprehensive safety, functionality and great ease of use of helmets with the "one-hand fastener", with strong magnets make them easy to close and open, very convenient and safe).
- Fidlock brand magetic buckle.

Customized varieties colors of helmet accessories for your freely choice:

- Available helmet lockable strap divider in varieties color.

- Available helmet strap buckle in varieties colors.
- Available helmet strap holder in varieties colors.

# **Buckle Options**





Don't be surprised! As a factory with 23-year R&D experience, we have developed a serie of adju