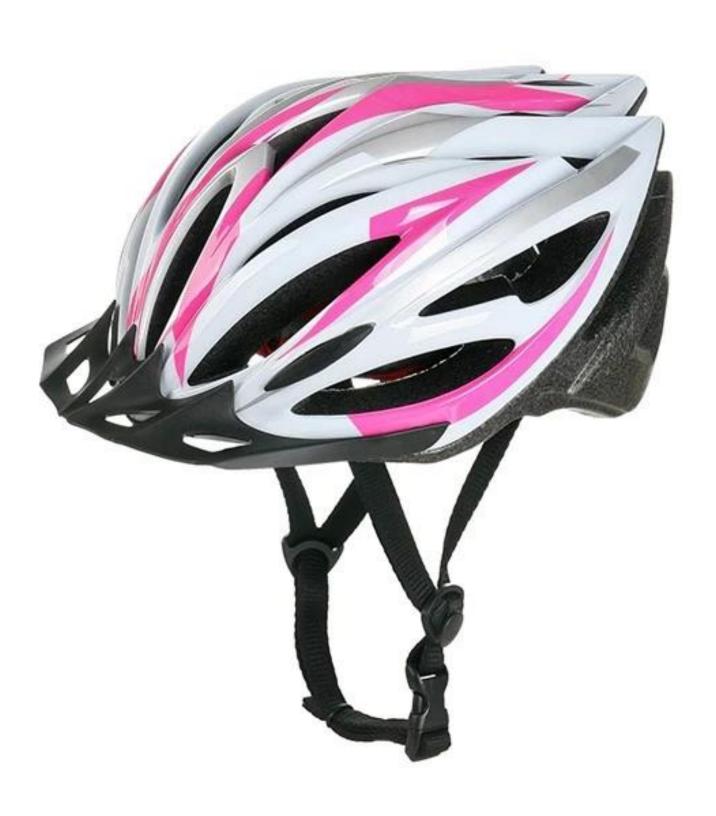

-----------------|-------------------------------------------------------|
| Material                | EPS (Expanded Polystyrene) + PC (Polycarbonate) Shell |
| Certification           | CE EN1078                                             |
| Vents                   | 21 air vents                                          |
| Color                   | Pantone, customized                                   |
| size/head circumference | S/M (54-58CM) M/L (58-62CM)                           |
| Weight                  | 270g                                                  |
| Sample Time             | 7 days                                                |
| MOQ                     | 300pcs                                                |

# The detail pictures of best road bike helmets:













# The Customized accessories:

There are four different helmet strap buckle for your freely choice:

- Standard ITW brand Nylon helmet buckle
- Traditional helmet buckle
- Patent self-developed magnetic buckle (the comprehensive safety, functionality and great ease of use of helmets with the "one-hand fastener", with strong magnets make them easy to close and open, very convenient and safe).
- Fidlock brand magetic buckle.

Customized varieties colors of helmet accessories for your freely choice:

- Available helmet lockable strap divider in varieties color.

- Available helmet strap buckle in varieties colors.
- Available helmet strap holder in varieties colors.

# **Buckle Options**





Don't be surprised! As a factory with 23-year R&D experience, we have developed a serie of