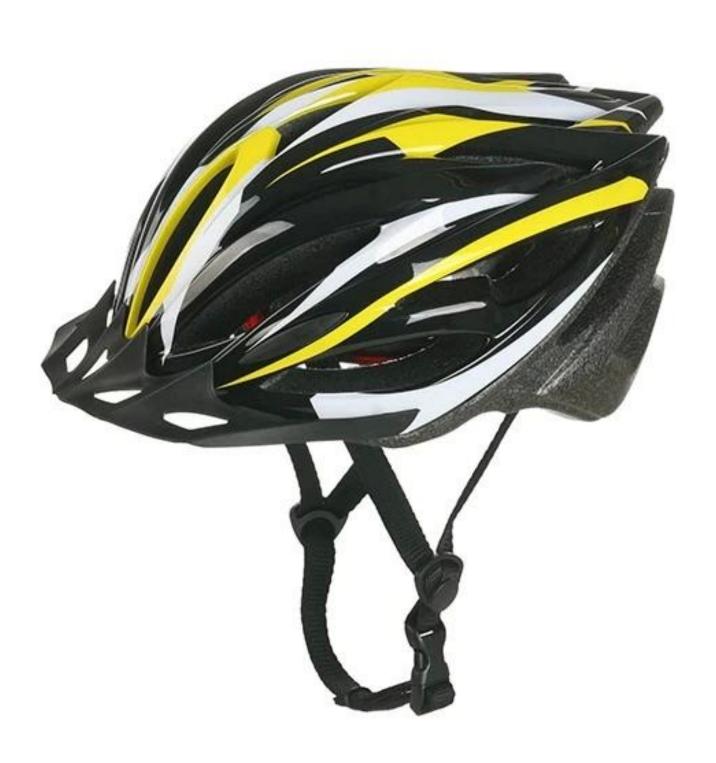

---------------|-------------------------------------------------------|
| Material                | EPS (Expanded Polystyrene) + PC (Polycarbonate) Shell |
| Certification           | CE EN1078                                             |
| Vents                   | 21 air vents                                          |
| Color                   | Pantone, customized                                   |
| size/head circumference | S/M (54-58CM) M/L (58-62CM)                           |
| Weight                  | 270g                                                  |
| Sample Time             | 7 days                                                |
| MOQ                     | 300pcs                                                |

# The detail pictures of best road bike helmets:













# The Customized accessories:

There are four different helmet strap buckle for your freely choice:

- Standard ITW brand Nylon helmet buckle
- Traditional helmet buckle
- Patent self-developed magnetic buckle (the comprehensive safety, functionality and great ease of use of helmets with the "one-hand fastener", with strong magnets make them easy to close and open, very convenient and safe).
- Fidlock brand magetic buckle.

Customized varieties colors of helmet accessories for your freely choice:

- Available helmet lockable strap divider in varieties color.

- Available helmet strap buckle in varieties colors.
- Available helmet strap holder in varieties colors.

# **Buckle Options**





Don't be surprised! As a factory with 23-year R&D experience, we have developed a serie of ad