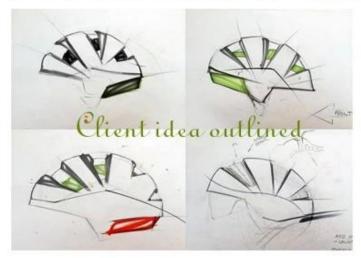

# The helmet production procedure is as below:

silk screen  $\rightarrow$  PC blister tooling  $\rightarrow$  PC blister manufacture  $\rightarrow$  Trimming dug hole  $\rightarrow$  EPS raw material by different density  $\rightarrow$  EPS in-mold tooling  $\rightarrow$  helmet in-mold workshop  $\rightarrow$  in-mold machines  $\rightarrow$  in-mold tooling  $\rightarrow$  in-mold producing process  $\rightarrow$  semi-finished in-mold helmet  $\rightarrow$  IQC inspection  $\rightarrow$  helmet grinding  $\rightarrow$  inner padding production  $\rightarrow$  plastic injection workshop  $\rightarrow$  assembly line  $\rightarrow$ inside labeling  $\rightarrow$  packing  $\rightarrow$  warehouse  $\rightarrow$  installed counters.