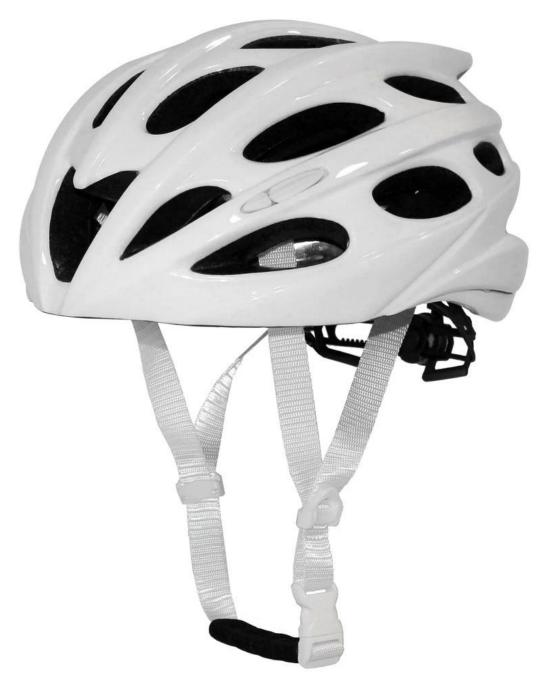

# best road cycling helmets, cool in-mold road bike helmet sale B702

## The Advantages of best road cycling helmets:

- 1. it's super light, only 220g, and well-ventilated, very fashion and elegant shape design.
- 2. Three-dimensional duct design: This design is very aerodynamic drag coefficient is small , in the process of riding , people wear more cool,
- 3. Removable brim: Block the sun and block the rain when riding,

- 4. In-mould technology: seamless, when the helmet by the impact, the entire helmet uniform force,
- 5. The high quality PC shell
- 6. The black EPS material is imported from American.

7. Certification: CE EN1078

### **Description of best road cycling helmets:**

Outer material: PC

Lining material : High density Black EPS Size : S/M(54-58cm); M/L(58-62cm)

Weight: 220g, Color: Pantone

Accessories: Headring fit system, fast release buckle, PA webbing and detachable pads.