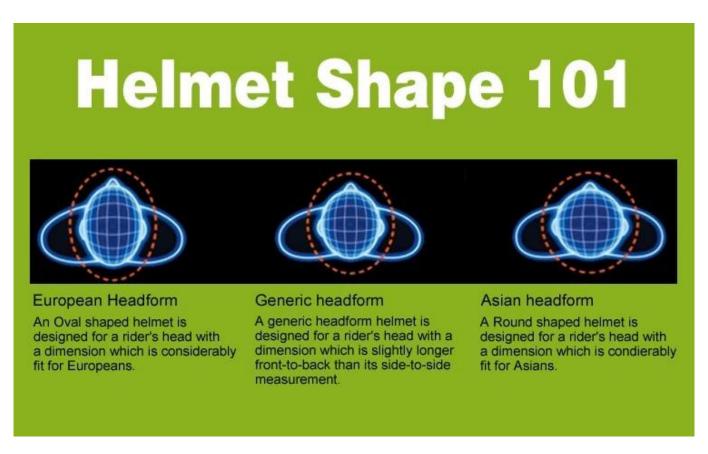

# The head circumference knowledge of road bicycle helmets:

#### **European Headform:**

An Oval shaped helmet is designed for a rider's head with a dimension which is considerably fit for Europeans.

#### **Generic headform:**

A generic headform helmet is designed for a rider's head with a dimension which is slightly longer front-to-back than its side-to-side measurement.

#### **Asian headform:**

A Round shaped helmet is designed for a rider's head with a dimension which is condierably fit for Asians.