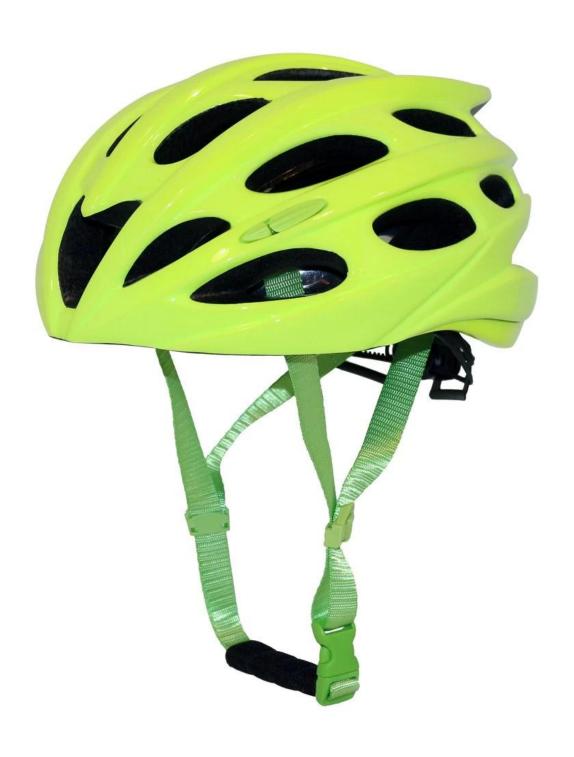

# best road cycling helmets, cool in-mold road bike helmet sale B702

## The Advantages of best road cycling helmets:

- 1. it's super light, only 220g, and well-ventilated, very fashion and elegant shape design.
- 2. Three-dimensional duct design: This design is very aerodynamic drag coefficient is small , in the process of riding , people wear more cool,
- 3. Removable brim: Block the sun and block the rain when riding,

- 4. In-mould technology: seamless, when the helmet by the impact, the entire helmet uniform force,
- 5. The high quality PC shell
- 6. The black EPS material is imported from American.

7. Certification: CE EN1078

### **Description of best road cycling helmets:**

Outer material: PC

Lining material : High density Black EPS Size : S/M(54-58cm); M/L(58-62cm)

Weight: 220g, Color: Pantone

Accessories: Headring fit system, fast release buckle, PA webbing and detachable pads.

## The detail pictures of road bike helmet sale: