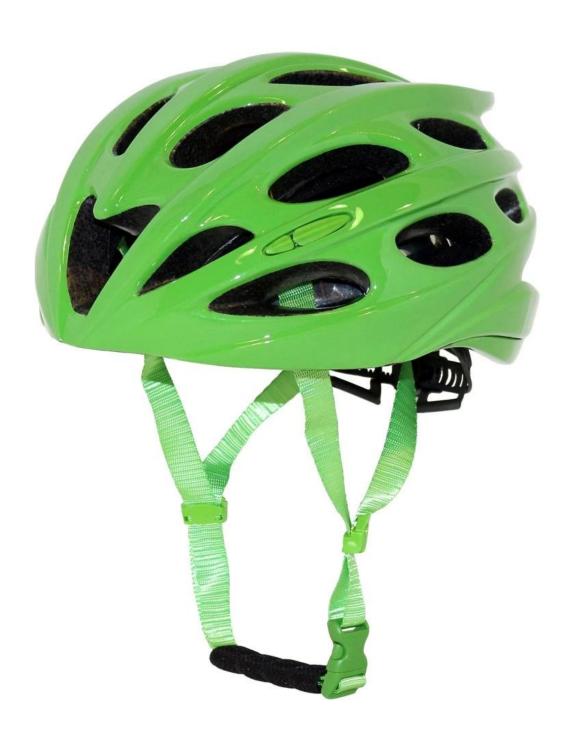

------------------------------------|
| Material                | In-mold EPS liner & PC shell                     |
| Certification           | CE EN1078                                        |
| Vents                   | 27 air vents                                     |
| Color                   | Pantone, customized                              |
| size/head circumference | S/M(54-58cm); M/L(58-62cm)                       |
| Weight                  | 220g                                             |
| Sample Time             | 7 days                                           |
| MOQ                     | 300pcs                                           |
| Package details         | PP bag+individual color box packing+mastercarton |

## The detail pictures of road bike helmet sale:

















## The Customized accessories:

So far, we have been manufacturing & exporting different kinds of helmets for more than 24 years. You can purchase latest design quality helmets here as well as personalize your own designs since we can provide a strong R&D support.We provide different option for custom service that you can select the different helmet color , different strap color,LOGO custom service ,inner pad design , divider color , different strap buckle color, and we can provide different head adjuster even different color for visor.



# The head circumference knowledge of road bicycle helmets:

#### **European Headform:**

An Oval shaped helmet is designed for a rider's head with a dimension which is considerably fit for Europeans.

#### **Generic headform:**

A generi