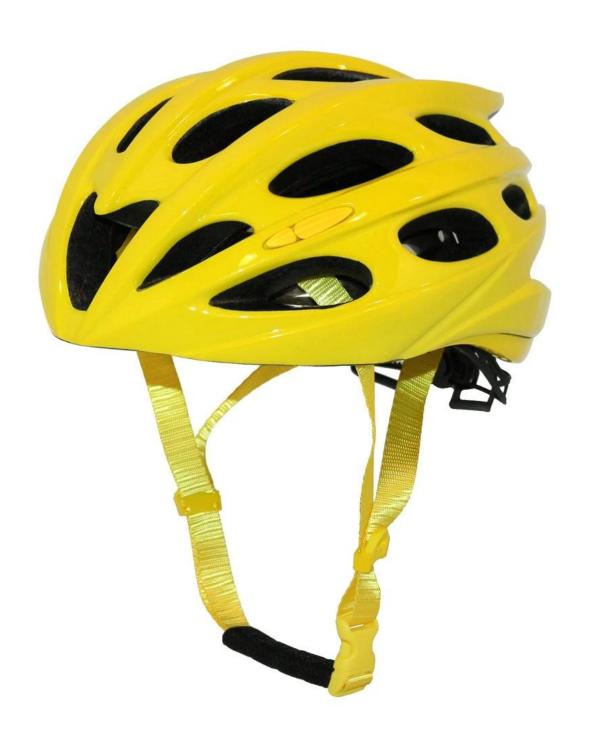

----------------------------------|
| Material                | In-mold EPS liner & PC shell                     |
| Certification           | CE EN1078                                        |
| Vents                   | 27 air vents                                     |
| Color                   | Pantone, customized                              |
| size/head circumference | S/M(54-58cm); M/L(58-62cm)                       |
| Weight                  | 220g                                             |
| Sample Time             | 7 days                                           |
| MOQ                     | 300pcs                                           |
| Package details         | PP bag+individual color box packing+mastercarton |

## The detail pictures of road bike helmet sale:

















## The Customized accessories:

So far, we have been manufacturing & exporting different kinds of helmets for more than 24 years. You can purchase latest design quality helmets here as well as personalize your own designs since we can provide a strong R&D support.We provide different option for custom service that you can select the different helmet color , different strap color,LOGO custom service ,inner pad design , divider color , different strap buckle color, and we can provide different head adjuster even different color for visor.



# The head circumference knowledge of road bicycle helmets:

#### **European Headform:**

An Oval shaped helmet is designed for a rider's head with a dimension which is considerably fit for Europeans.

#### **Generic headform:**

A generic