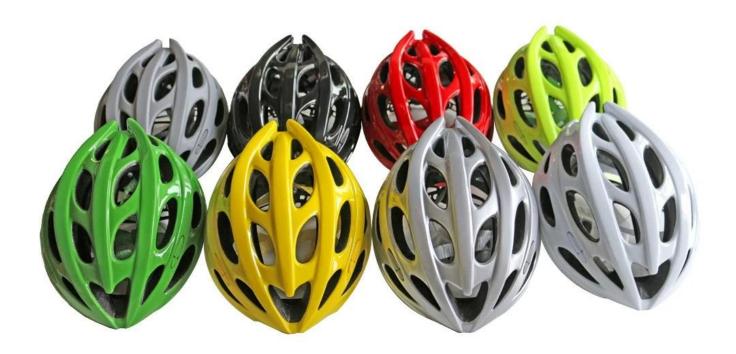

# best road cycling helmets, cool in-mold road bike helmet sale B702





## The Advantages of best road cycling helmets:

- 1. it's super light, only 220g, and well-ventilated, very fashion and elegant shape design.
- 2. Three-dimensional duct design: This design is very aerodynamic drag coefficient is small , in the process of riding , people wear more cool,
- 3. Removable brim: Block the sun and block the rain when riding,

- 4. In-mould technology: seamless, when the helmet by the impact, the entire helmet uniform force,
- 5. The high quality PC shell
- 6. The black EPS material is imported from American.

7. Certification: CE EN1078

### **Description of best road cycling helmets:**

Outer material: PC

Lining material : High density Black EPS Size : S/M(54-58cm); M/L(58-62cm)

Weight: 220g, Color: Pantone

Accessories: Headring fit system, fast release b