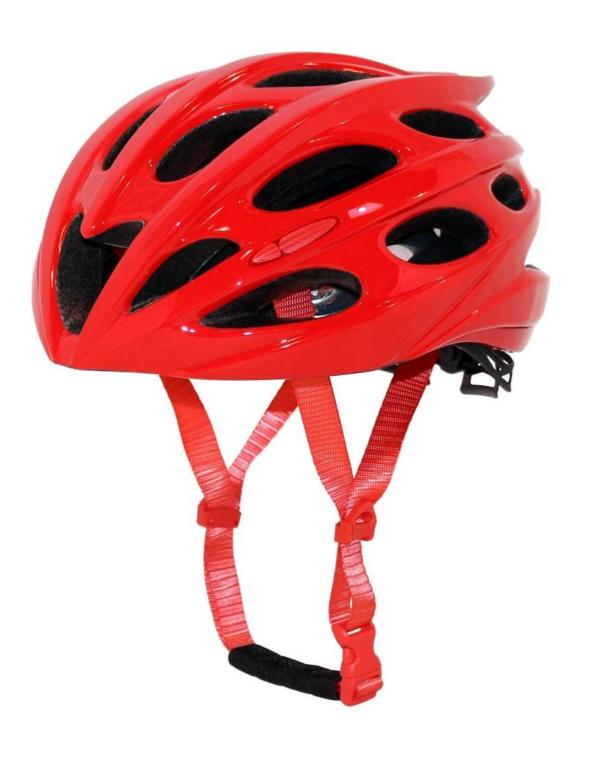

# best road cycling helmets, cool in-mold road bike helmet sale B702

## The Advantages of best road cycling helmets:

- 1. it's super light, only 220g, and well-ventilated, very fashion and elegant shape design.
- 2. Three-dimensional duct design: This design is very aerodynamic drag coefficient is small , in the process of riding , people wear more cool,
- 3. Removable brim: Block the sun and block the rain when riding,

- 4. In-mould technology: seamless, when the helmet by the impact, the entire helmet uniform force,
- 5. The high quality PC shell
- 6. The black EPS material is imported from American.

7. Certification: CE EN1078

### **Description of best road cycling helmets:**

Outer material: PC

Lining material : High density Black EPS Size : S/M(54-58cm); M/L(58-62cm)

Weight: 220g, Color: Pantone

Accessories: Headring fit system, fast release buckle, PA webbing and detachable pads.