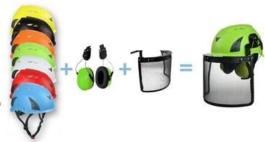

## **Rock Climbing Helmet accessories available:**

- 1) Safety climbing helmet with LED light: headlamp 3AAA led light.
- 2) Safety climbing helmet with ear protection and mesh faceshield:

The durable shell of earmuff is made out of high impact resistant ABS material. The extra soft ear cushions provide you maximum seal, comfort and complete hearing protection. It is suitable for people who work in the high noisy workplace.

Orange

Green black

good sound insulation faceshield iron mesh

Safety helmet with plastic visor The set is compatible with our special visor and earmuff. AU-M02 white

Yellow

plastic with eye good sound insulation