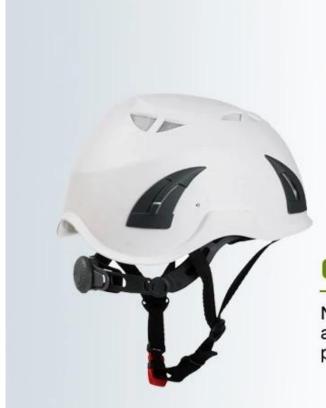

## **Detail description of rock climbing helmet:**

| Model No.               | AU-M02 Rock climbing Helmet                                              |
|-------------------------|--------------------------------------------------------------------------|
| External material       | ABS/PP shell                                                             |
| Inner material          | high density EPS foam + soft inner pads                                  |
| headband                | PE Polythene                                                             |
| Lamp Carring System     | External Nylon 6.6 Lamp Clips                                            |
| Earmuff                 | 30-35db NRR hearing protector                                            |
| Face mask               | PC plastic visor/ PC plastic goggle/ iron mesh                           |
| Color                   | red, yellow, blue,green,orange,black,white,pink                          |
| Size/Head circumference | 51-62cm                                                                  |
| Weight                  | 407 g (ear muffs and eyes shield are not included)                       |
| Vents                   | 10 air ventilation with aluminum/ nylon mesh                             |
| Technology              | Injection                                                                |
| Certification           | CE EN 12492 / EN397                                                      |
| Sample time             | 3-7 working day                                                          |
| MOQ                     | 200 PCS                                                                  |
| Packing detail          | 1.PP bag, PE bag, Blister card, color box and custom-design is welcomed. |
|                         | 2. Carton packing outside                                                |

## The detail pictures of camp climbing helmet: