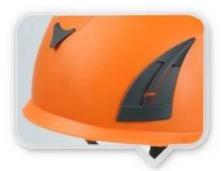

## SAFETY HELMET

## Helmet accessories available

Safety helmet with LED light.

white Red AU-M02 Yellow

> Blue black

headlamp led light

Orange

Safety helmet with ear protection

and mesh faceshield AU-M02 white Red