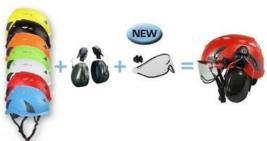

- 3) Safety climbing helmet with plastic visor:
- New visor mounting system is made of polycarbonate and allows two positions : UP-on top of the helmet and Down-working position.
- Polycarbonate construction eliminates oxidation and loss of the traditional mounting screws.
- Expanded face-surface protection
- Equipped with a protective film to be removed before use.
- Certified CE EN166, anti-fog, anti-scratched.

Orange

Green black

good sound insulation faceshield iron mesh

Safety helmet with plastic visor The set is compatible with our special visor and earmuff. AU-M02 white

Yellow

plastic with eye good sound insulation