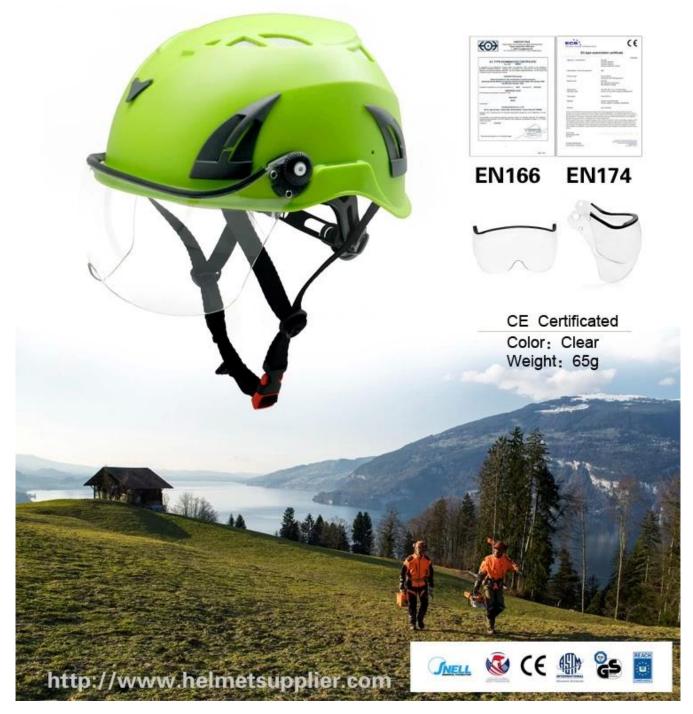

## **Detail description of rock climbing helmet:**

| Model No.               | AU-M02 Rock climbing Helmet                                              |
|-------------------------|--------------------------------------------------------------------------|
| External material       | ABS/PP shell                                                             |
| Inner material          | high density EPS foam + soft inner pads                                  |
| headband                | PE Polythene                                                             |
| Lamp Carring System     | External Nylon 6.6 Lamp Clips                                            |
| Earmuff                 | 30-35db NRR hearing protector                                            |
| Face mask               | PC plastic visor/ PC plastic goggle/ iron mesh                           |
| Color                   | red, yellow, blue,green,orange,black,white,pink                          |
| Size/Head circumference | 51-62cm                                                                  |
| Weight                  | 407 g (ear muffs and eyes shield are not included)                       |
| Vents                   | 10 air ventilation with aluminum/ nylon mesh                             |
| Technology              | Injection                                                                |
| Certification           | CE EN 12492 / EN397                                                      |
| Sample time             | 3-7 working day                                                          |
| MOQ                     | 200 PCS                                                                  |
| Packing detail          | 1.PP bag, PE bag, Blister card, color box and custom-design is welcomed. |
|                         | 2. Carton packing outside                                                |

- 3) Safety climbing helmet with plastic visor:
- New visor mounting system is made of polycarbonate and allows two positions : UP-on top of the helmet and Down-working position.
- Polycarbonate construction eliminates oxidation and loss of the traditional mounting screws.
- Expanded face-surface protection
- Equipped with a protective film to be removed before use.
- Certified CE EN166, anti-fog, anti-scratched.