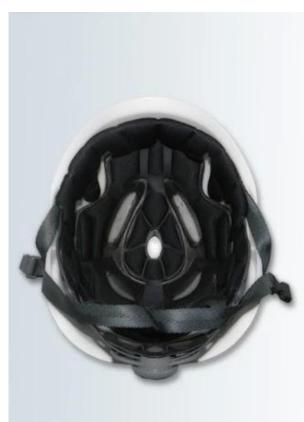

## COMFORTABLE RAPID ABSORPTION ANTIBACTERIAL POLYESTER INNER PADS

Polyester provides greater freshness,odor elimination, integrity and preservation of material, and reduction of washing frequency.