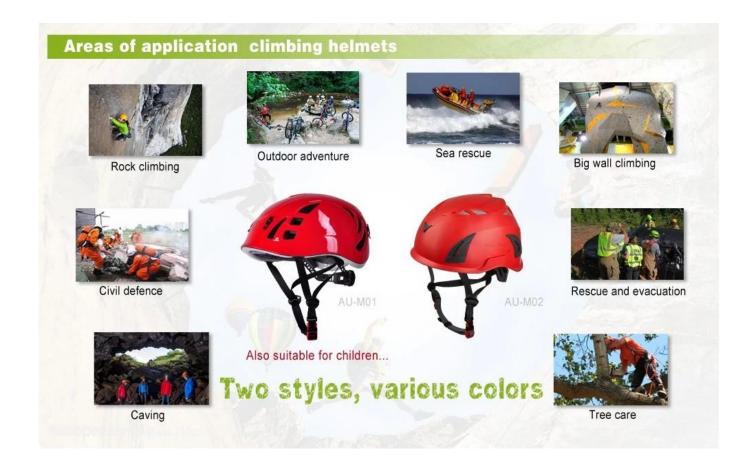

## Area of application camp climbing helmets:

Rock climbing, Outdoor adventure, Sea rescue, Big wall climbing, Rescue and evacuation, Tree Care, Cave adventure, Civil defence etc...