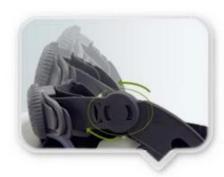

## **OUICK-RELEASE RATCHET ADJUSTER**

New and proprietary Up-N-Down size adjustment system provides the most precise and comfortable fit.