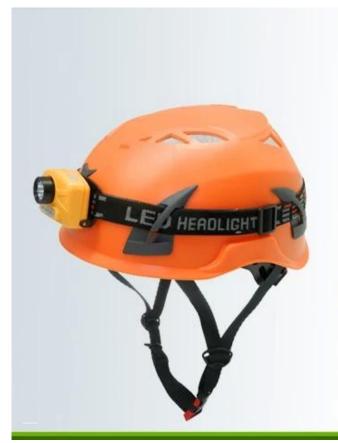

## **Rock Climbing Helmet accessories available:**

- 1) Safety climbing helmet with LED light: headlamp 3AAA led light.
- 2) Safety climbing helmet with ear protection and mesh faceshield:

The durable shell of earmuff is made out of high impact resistant ABS material. The extra soft ear cushions provide you maximum seal, comfort and complete hearing protection. It is suitable for people who work in the high noisy workplace.

## PLASTIC CLIPS FOR LED HEADLAMP

ABS material, very easy to hold the lamp.