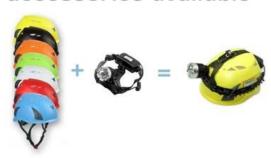

## **Rock Climbing Helmet accessories available:**

- 1) Safety climbing helmet with LED light: headlamp 3AAA led light.
- 2) Safety climbing helmet with ear protection and mesh faceshield:

The durable shell of earmuff is made out of high impact resistant ABS material. The extra soft ear cushions provide you maximum seal, comfort and complete hearing protection. It is suitable for people who work in the high noisy workplace.

## Helmet accessories available

Safety helmet with LED light.

white Red AU-M02 Yellow

> Blue black

headlamp led light

Orange

Safety helmet with ear protection

and mesh faceshield AU-M02 white Red