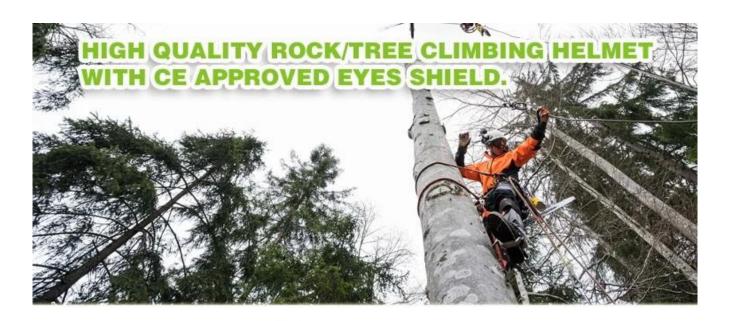

# best rock climbing helmet with EN12492, camp climbing helmet

## Area of application camp climbing helmets:

Rock climbing, Outdoor adventure, Sea rescue, Big wall climbing, Rescue and evacuation, Tree Care, Cave adventure, Civil defence etc...