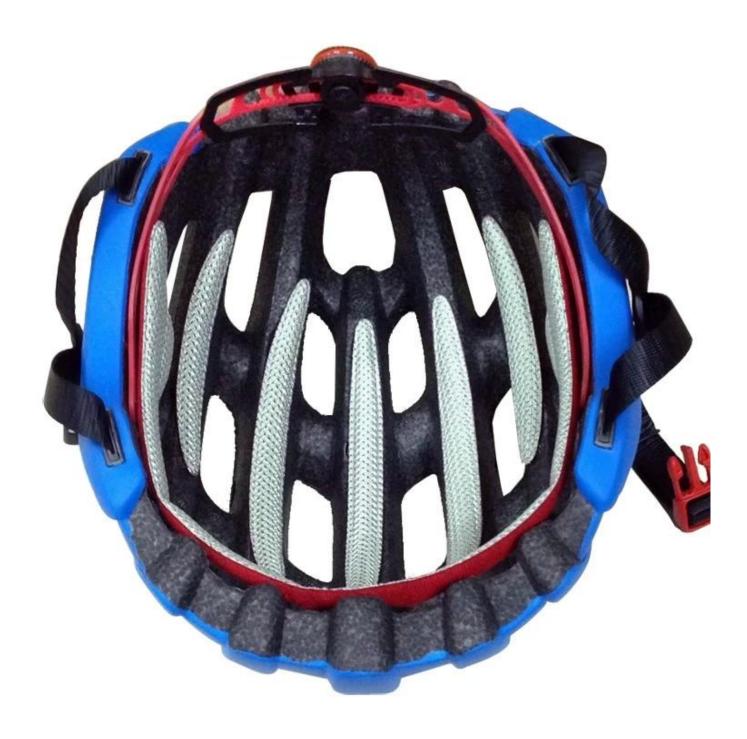

| EPS (Expanded Polystyrene) + PC (Polycarbonate) Shell |
| Certification           | CE EN1078                                             |
| Vents                   | 21 air vents                                          |
| Color                   | Pantone, customized                                   |
| size/head circumference | S/M (54-58CM) M/L (58-62CM)                           |
| Weight                  | 270g                                                  |
| Sample Time             | 7 days                                                |
| MOQ                     | 300pcs                                                |
| Package details         | PP bag+individual color box packing+mastercarton      |

# The detail pictures of best street bike helmet:











## The Customized accessories:

There are four different helmet strap buckle for your freely choice:

- Standard ITW brand Nylon helmet buckle
- Traditional helmet buckle
- Patent self-developed magnetic buckle (the comprehensive safety, functionality and great ease of use of helmets with the "one-hand fastener", with strong magnets make them easy to close and open, very convenient and safe).
- Fidlock brand magetic buckle.

Customized varieties colors of helmet accessories for your freely choice:

- Available helmet lockable strap divider in varieties color.
- Available helmet strap buckle in varieties colors.

## **Buckle Options**





Don't be surprised! As a factory with 23-year R&D experience, we have developed a serie of adjustments for different helmets & comply with different he