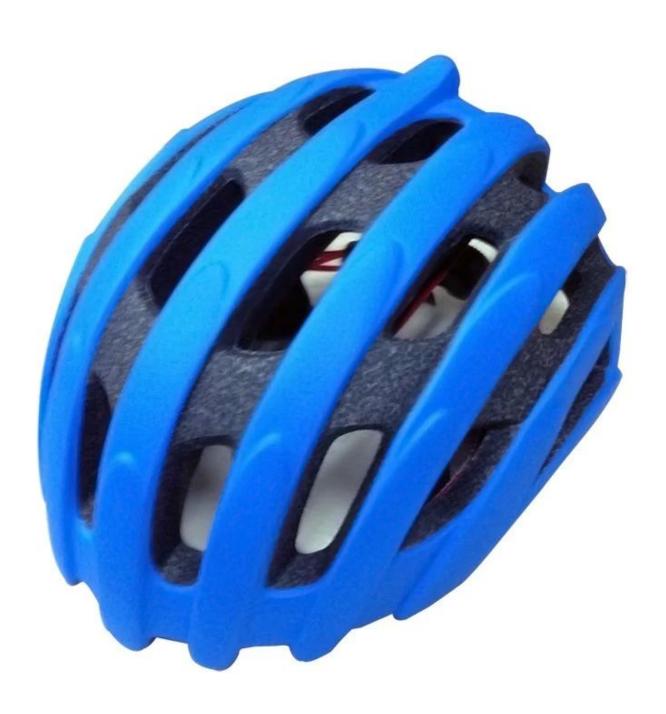

al                | EPS (Expanded Polystyrene) + PC (Polycarbonate) Shell |
| Certification           | CE EN1078                                             |
| Vents                   | 21 air vents                                          |
| Color                   | Pantone, customized                                   |
| size/head circumference | S/M (54-58CM) M/L (58-62CM)                           |
| Weight                  | 270g                                                  |
| Sample Time             | 7 days                                                |
| MOQ                     | 300pcs                                                |
| Package details         | PP bag+individual color box packing+mastercarton      |

# The detail pictures of best street bike helmet:











## The Customized accessories:

There are four different helmet strap buckle for your freely choice:

- Standard ITW brand Nylon helmet buckle
- Traditional helmet buckle
- Patent self-developed magnetic buckle (the comprehensive safety, functionality and great ease of use of helmets with the "one-hand fastener", with strong magnets make them easy to close and open, very convenient and safe).
- Fidlock brand magetic buckle.

Customized varieties colors of helmet accessories for your freely choice:

- Available helmet lockable strap divider in varieties color.
- Available helmet strap buckle in varieties colors.

## **Buckle Options**





Don't be surprised! As a factory with 23-year R&D experience, we have developed a serie of adjustments for different helmets & comply with diff