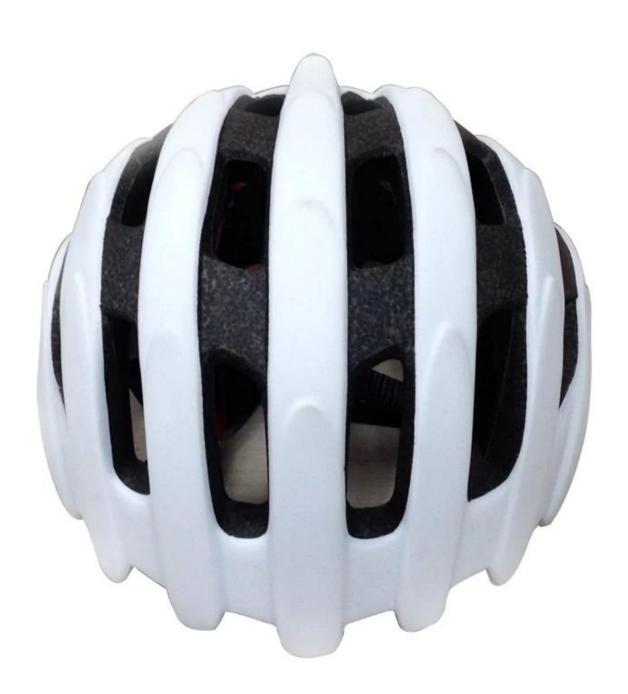

| EPS (Expanded Polystyrene) + PC (Polycarbonate) Shell |
| Certification           | CE EN1078                                             |
| Vents                   | 21 air vents                                          |
| Color                   | Pantone, customized                                   |
| size/head circumference | S/M (54-58CM) M/L (58-62CM)                           |
| Weight                  | 270g                                                  |
| Sample Time             | 7 days                                                |
| MOQ                     | 300pcs                                                |
| Package details         | PP bag+individual color box packing+mastercarton      |

# The detail pictures of best street bike helmet:











## The Customized accessories:

There are four different helmet strap buckle for your freely choice:

- Standard ITW brand Nylon helmet buckle
- Traditional helmet buckle
- Patent self-developed magnetic buckle (the comprehensive safety, functionality and great ease of use of helmets with the "one-hand fastener", with strong magnets make them easy to close and open, very convenient and safe).
- Fidlock brand magetic buckle.

Customized varieties colors of helmet accessories for your freely choice:

- Available helmet lockable strap divider in varieties color.
- Available helmet strap buckle in varieties colors.

## **Buckle Options**





Don't be surprised! As a factory with 23-year R&D experience, we have developed a serie of adjustments for different helmets & comply with differen