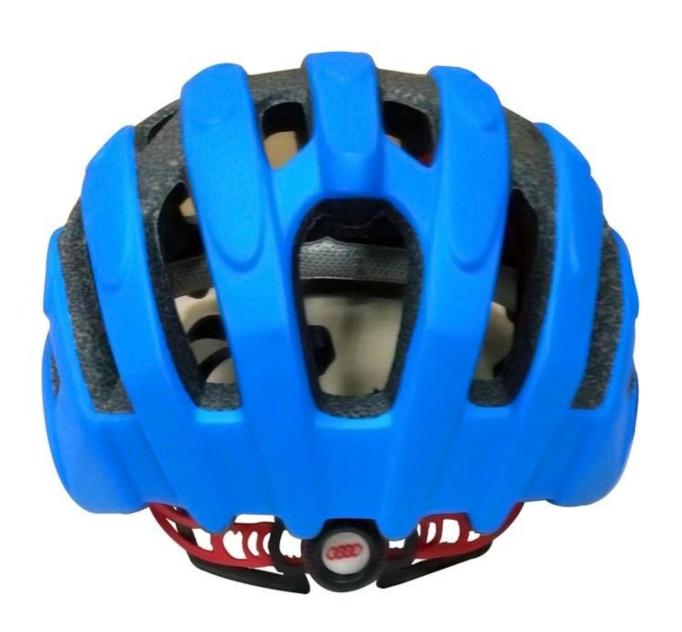

| EPS (Expanded Polystyrene) + PC (Polycarbonate) Shell |
| Certification           | CE EN1078                                             |
| Vents                   | 21 air vents                                          |
| Color                   | Pantone, customized                                   |
| size/head circumference | S/M (54-58CM) M/L (58-62CM)                           |
| Weight                  | 270g                                                  |
| Sample Time             | 7 days                                                |
| MOQ                     | 300pcs                                                |
| Package details         | PP bag+individual color box packing+mastercarton      |

# The detail pictures of best street bike helmet:











## The Customized accessories:

There are four different helmet strap buckle for your freely choice:

- Standard ITW brand Nylon helmet buckle
- Traditional helmet buckle
- Patent self-developed magnetic buckle (the comprehensive safety, functionality and great ease of use of helmets with the "one-hand fastener", with strong magnets make them easy to close and open, very convenient and safe).
- Fidlock brand magetic buckle.

Customized varieties colors of helmet accessories for your freely choice:

- Available helmet lockable strap divider in varieties color.
- Available helmet strap buckle in varieties colors.

## **Buckle Options**





Don't be surprised! As a factory with 23-year R&D experience, we have developed a serie of adjustments for different helmets & comply with different