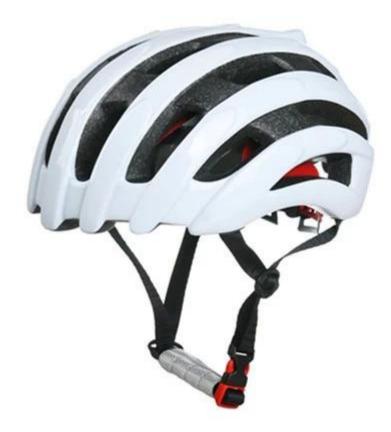

## best street bike helmet, awesome bike helmets AU-B79

### The Details of best street bike helmet:

- Well-ventilated, with very cooling air tunnel and reasonable aero shape design.
- Three-dimensional duct design: This design is very aerodynamic drag coefficient is small , in the process of riding , people wear more cool.
- In-mold technology, when the helmet by the impact , the entire helmet uniform force.
- The high quality eco-friendly high temperature resistant PC shell.
- The high density black EPS material is imported from American,
- -360° size adjustment systems, anti-slip adjustment button, can bring you a stable and safety experience, your comfort is the prior consideration during the design.
- The bicycle accessories: Removable sun visor; adjustable chin strap with quick-release buckle; rear lock adjustment; cool comfortable pads;
- Certification: CE-EN1078 certified for impact protection.

## Description of best street bike helmet:

Outer material: PC

Lining material: High density Black EPS

Size: S/M(54-58cm); M/L(58-62cm)

Weight : 230g , Color : Pantone

Accessories: Headring fit system, fast release buckle, PA webbing and detachable pads.