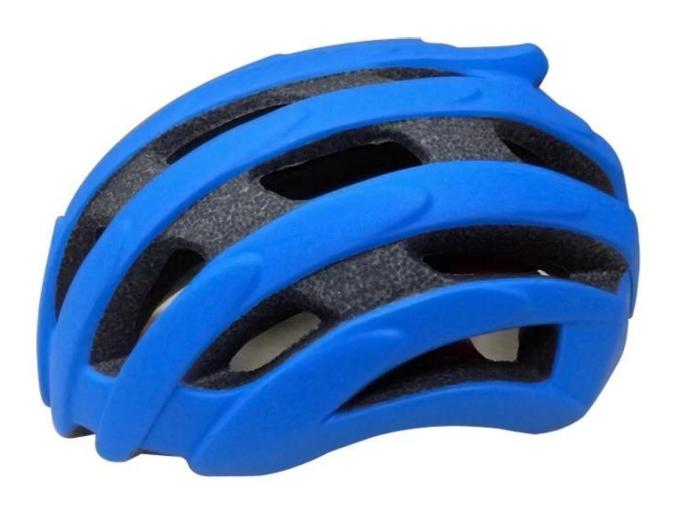

| EPS (Expanded Polystyrene) + PC (Polycarbonate) Shell |
| Certification           | CE EN1078                                             |
| Vents                   | 21 air vents                                          |
| Color                   | Pantone, customized                                   |
| size/head circumference | S/M (54-58CM) M/L (58-62CM)                           |
| Weight                  | 270g                                                  |
| Sample Time             | 7 days                                                |
| MOQ                     | 300pcs                                                |
| Package details         | PP bag+individual color box packing+mastercarton      |

# The detail pictures of best street bike helmet:











## The Customized accessories:

There are four different helmet strap buckle for your freely choice:

- Standard ITW brand Nylon helmet buckle
- Traditional helmet buckle
- Patent self-developed magnetic buckle (the comprehensive safety, functionality and great ease of use of helmets with the "one-hand fastener", with strong magnets make them easy to close and open, very convenient and safe).
- Fidlock brand magetic buckle.

Customized varieties colors of helmet accessories for your freely choice:

- Available helmet lockable strap divider in varieties color.
- Available helmet strap buckle in varieties colors.

## **Buckle Options**





Don't be surprised! As a factory with 23-year R&D experience, we have developed a serie of adjustments for different helmets & comply with differ