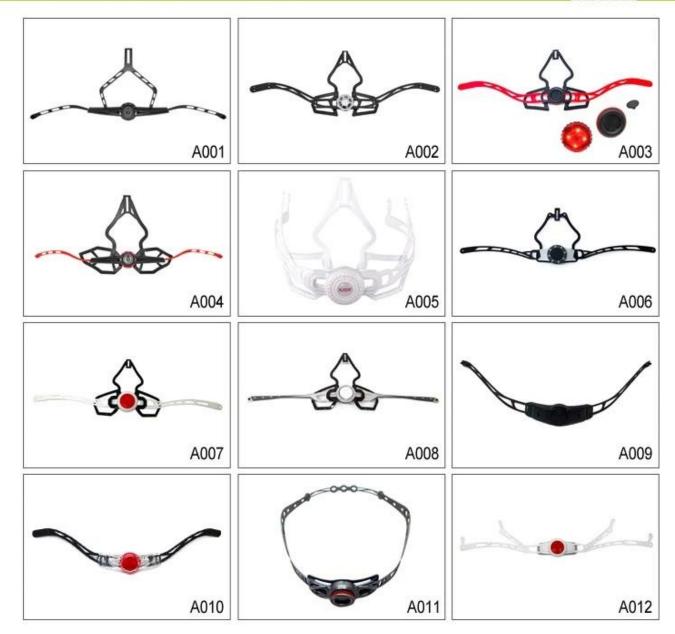

## The Customized accessories:

There are four different helmet strap buckle for your freely choice:

- Standard ITW brand Nylon helmet buckle
- Traditional helmet buckle
- Patent self-developed magnetic buckle (the comprehensive safety, functionality and great ease of use of helmets with the "one-hand fastener", with strong magnets make them easy to close and open, very convenient and safe).
- Fidlock brand magetic buckle.

Customized varieties colors of helmet accessories for your freely choice:

- Available helmet lockable strap divider in varieties color.
- Available helmet strap buckle in varieties colors.

## **Buckle Options**

Don't be surprised! As a factory with 23-year R&D experience, we have developed a serie of adjustments for different helmets & comply with different helmet designs!You can find Up & Down adjuster, Y shape adjuster, LED adjuster,full head adjuster, transparent adjuster, integrated adjuster, etc. all at our factory! What's more, in order to satisfy your brand demand, we can add logo stickers or customize your exclusive adjuster according to your design or idea! The multi-color combination of our adjustments is also one of its highlights.We promise every rotating dial adjustment is of well-made & can provide you a comfortable & stable fitting experience!