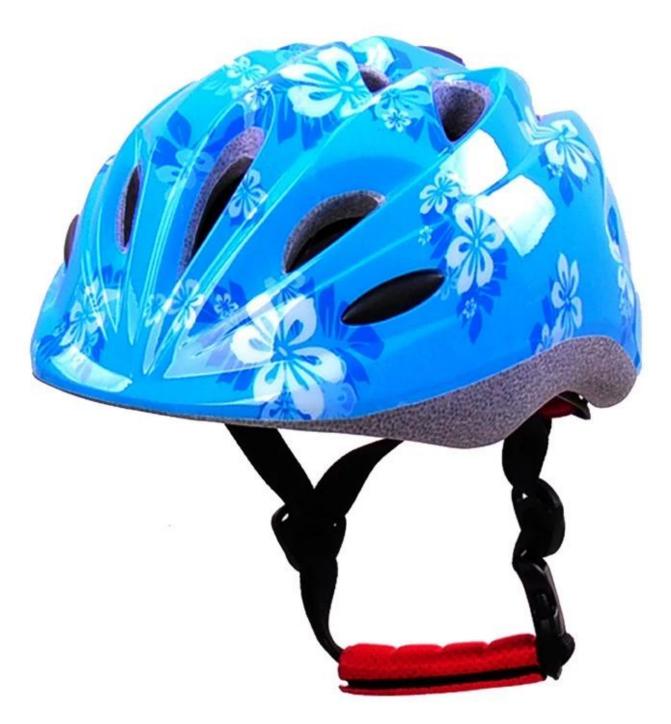

# best toddler helmet size, best bike helmet for toddlers



# The advantages of best toddler helmet:

- 1. it's super lightest, only 215g, and well-ventilated,
- 2. in-mould technology: seamless, when the helmet by the impact, the entire helmet uniform force,
- 3. Thicken PC shell ,protection would be sharply increased.
- 4. High density gray EPS material, light weight, Shock resistance, provide reliable protection .
- 5. with patent adjustment headlock buckle, PA webbing, washable pads.
- 6. Lining Pad equipped with hot-pressing technology.
- 7. Certification: CE-EN1078 certified for impact protection.

## The specification of best toddler helmet:

| Model No.               | AU-C03 best toddler helmet                       |
|-------------------------|--------------------------------------------------|
| Material                | In-mold EPS li