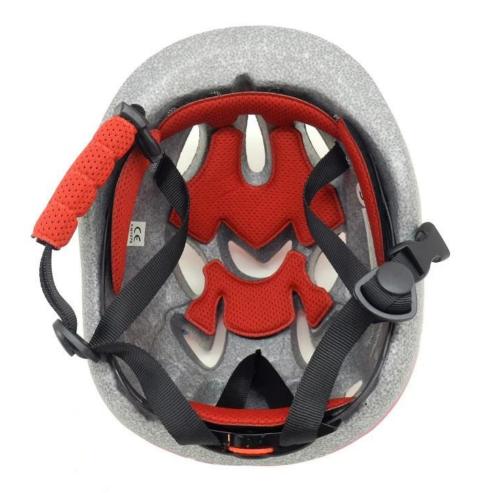

----------------------------------|
| Material                | In-mold EPS liner & PC shell                     |
| Certification           | CE EN1078                                        |
| Vents                   | 13 air vents                                     |
| Color                   | Pantone, customized                              |
| size/head circumference | S (47-52CM), M: (48-56CM)                        |
| Weight                  | 215g                                             |
| Sample Time             | 7 days                                           |
| MOQ                     | 300pcs                                           |
| Package details         | PP bag+individual color box packing+mastercarton |

# The detail pictures of best bike helmet:











# The head circumference knowledge of best toddler helmet:

## **European Headform:**

An Oval shaped helmet is designed for a rider's head with a dimension which is considerably fit for Europeans.

#### **Generic headform:**

A generic headform helmet is designed for a rider's head with a dimension which is slightly longer front-to-back than its side-to-side measurement.

### **Asian headform:**

A Round shaped helmet is designed for a rider's head with a dimension which is condierably fit for Asians.

# Helmet Shape 101



#### European Headform

An Oval shaped helmet is designed for a rider's head with a dimension which is considerably fit for Europeans.

#### Generic headform

A generic headform helmet is designed for a rider's head with a dimension which is slightly longer front-to-