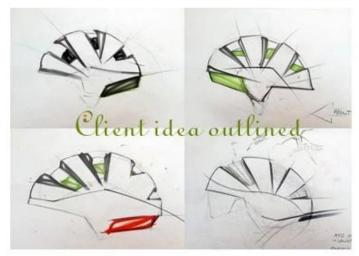

# The helmet production procedure is as below:

silk screen  $\rightarrow$  PC blister tooling  $\rightarrow$  PC blister manufacture  $\rightarrow$  Trimming dug hole  $\rightarrow$  EPS raw material by different density  $\rightarrow$  EPS in-mold tooling  $\rightarrow$  helmet in-mold workshop  $\rightarrow$  in-mold machines  $\rightarrow$  in-mold tooling  $\rightarrow$  in-mold producing process  $\rightarrow$  semi-finished in-mold helmet  $\rightarrow$  IQC inspection  $\rightarrow$  helmet grinding  $\rightarrow$  inner padding production  $\rightarrow$  plastic injection workshop  $\rightarrow$  assembly line  $\rightarrow$ inside labeling  $\rightarrow$  packing  $\rightarrow$  warehouse  $\rightarrow$  installed counters.

## **Production Procedure**