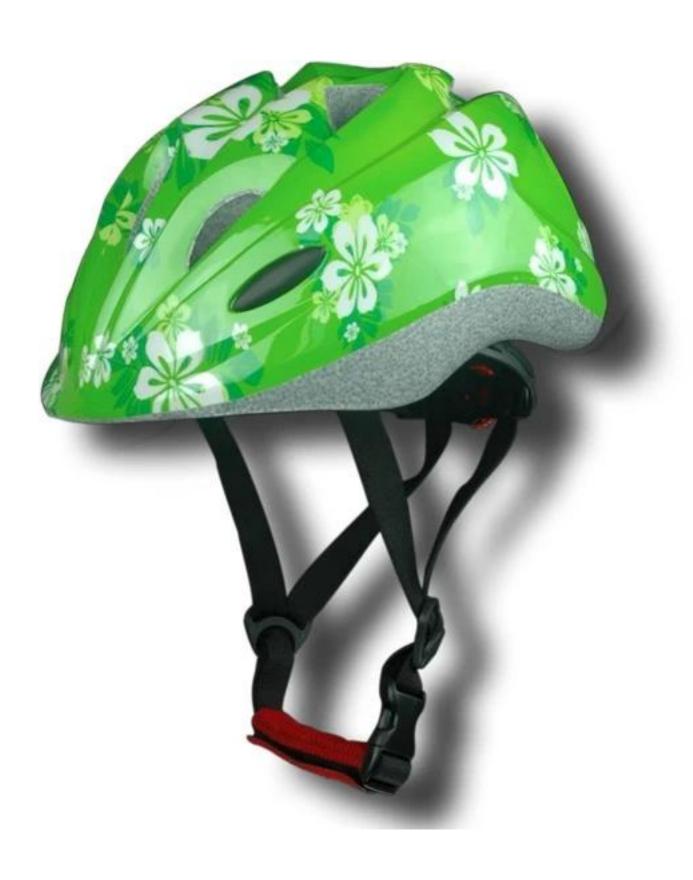

----------------------------------------|
| Material                | In-mold EPS liner & PC shell                     |
| Certification           | CE EN1078                                        |
| Vents                   | 13 air vents                                     |
| Color                   | Pantone, customized                              |
| size/head circumference | S (47-52CM), M: (48-56CM)                        |
| Weight                  | 215g                                             |
| Sample Time             | 7 days                                           |
| MOQ                     | 300pcs                                           |
| Package details         | PP bag+individual color box packing+mastercarton |

# The detail pictures of best bike helmet:











# The head circumference knowledge of best toddler helmet:

## **European Headform:**

An Oval shaped helmet is designed for a rider's head with a dimension which is considerably fit for Europeans.

#### **Generic headform:**

A generic headform helmet is designed for a rider's head with a dimension which is slightly longer front-to-back than its side-to-side measurement.

### **Asian headform:**

A Round shaped helmet is designed for a rider's head with a dimension which is condierably fit for Asians.

# Helmet Shape 101



#### European Headform

An Oval shaped helmet is designed for a rider's head with a dimension which is considerably fit for Europeans.

#### Generic headform

A generic headform helmet is designed for a rider's head with a dimension which is slightly longer fro