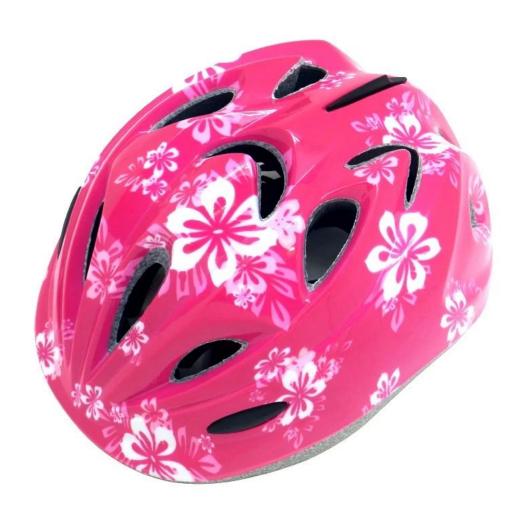

--------------------------------------|
| Material                | In-mold EPS liner & PC shell                     |
| Certification           | CE EN1078                                        |
| Vents                   | 13 air vents                                     |
| Color                   | Pantone, customized                              |
| size/head circumference | S (47-52CM), M: (48-56CM)                        |
| Weight                  | 215g                                             |
| Sample Time             | 7 days                                           |
| MOQ                     | 300pcs                                           |
| Package details         | PP bag+individual color box packing+mastercarton |

# The detail pictures of best bike helmet:











# The head circumference knowledge of best toddler helmet:

## **European Headform:**

An Oval shaped helmet is designed for a rider's head with a dimension which is considerably fit for Europeans.

#### **Generic headform:**

A generic headform helmet is designed for a rider's head with a dimension which is slightly longer front-to-back than its side-to-side measurement.

### **Asian headform:**

A Round shaped helmet is designed for a rider's head with a dimension which is condierably fit for Asians.

# Helmet Shape 101



#### European Headform

An Oval shaped helmet is designed for a rider's head with a dimension which is considerably fit for Europeans.

#### Generic headform

A generic headform helmet is designed for a rider's head with a dimension which is slightly longer front