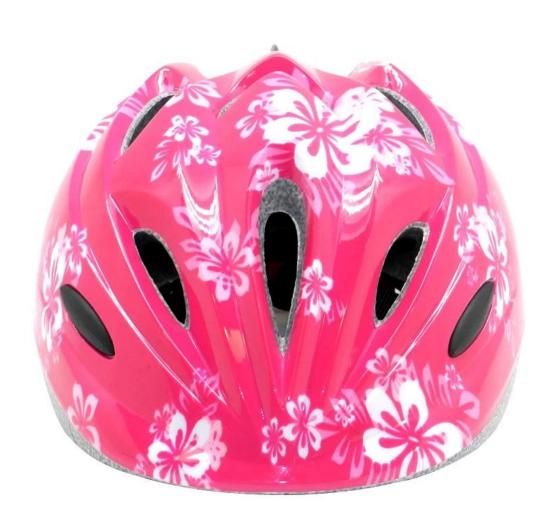

------------------------------------|
| Material                | In-mold EPS liner & PC shell                     |
| Certification           | CE EN1078                                        |
| Vents                   | 13 air vents                                     |
| Color                   | Pantone, customized                              |
| size/head circumference | S (47-52CM), M: (48-56CM)                        |
| Weight                  | 215g                                             |
| Sample Time             | 7 days                                           |
| MOQ                     | 300pcs                                           |
| Package details         | PP bag+individual color box packing+mastercarton |

# The detail pictures of best bike helmet:











# The head circumference knowledge of best toddler helmet:

## **European Headform:**

An Oval shaped helmet is designed for a rider's head with a dimension which is considerably fit for Europeans.

#### **Generic headform:**

A generic headform helmet is designed for a rider's head with a dimension which is slightly longer front-to-back than its side-to-side measurement.

### **Asian headform:**

A Round shaped helmet is designed for a rider's head with a dimension which is condierably fit for Asians.

# Helmet Shape 101



#### European Headform

An Oval shaped helmet is designed for a rider's head with a dimension which is considerably fit for Europeans.

#### Generic headform

A generic headform helmet is designed for a rider's head with a dimension which is slightly longer front-t