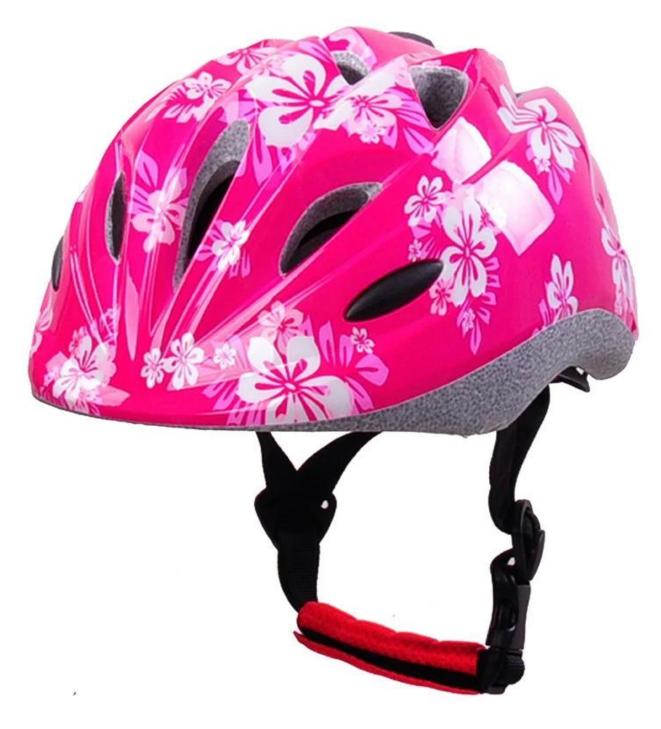

------------------------------------------|
| Material                | In-mold EPS liner & PC shell                     |
| Certification           | CE EN1078                                        |
| Vents                   | 13 air vents                                     |
| Color                   | Pantone, customized                              |
| size/head circumference | S (47-52CM), M: (48-56CM)                        |
| Weight                  | 215g                                             |
| Sample Time             | 7 days                                           |
| MOQ                     | 300pcs                                           |
| Package details         | PP bag+individual color box packing+mastercarton |

# The detail pictures of best bike helmet:











# The head circumference knowledge of best toddler helmet:

## **European Headform:**

An Oval shaped helmet is designed for a rider's head with a dimension which is considerably fit for Europeans.

#### **Generic headform:**

A generic headform helmet is designed for a rider's head with a dimension which is slightly longer front-to-back than its side-to-side measurement.

### **Asian headform:**

A Round shaped helmet is designed for a rider's head with a dimension which is condierably fit for Asians.

# Helmet Shape 101



#### European Headform

An Oval shaped helmet is designed for a rider's head with a dimension which is considerably fit for Europeans.

#### Generic headform

A generic headform helmet is designed for a rider's head with a dimension which is slightly longer f