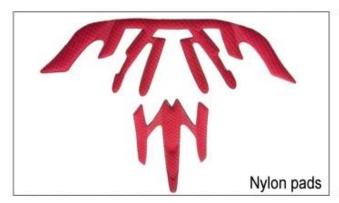

Nylon pads: antibacterial and skin-friendly, easy to clean.

Velvet pads: very soft and comfortable feeling.

Cool max pads: very high-end, can keep the hair dry and cool during riding. Low quality pads: easy broken after friction with hair, uncomfortable and hot.