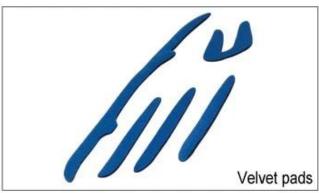

Nylon pads: antibacterial and skin-friendly, easy to clean.

Velvet pads: very soft and comfortable feeling.

Cool max pads: very high-end, can keep the hair dry and cool during riding. Low quality pads: easy broken after friction with hair, uncomfortable and hot.