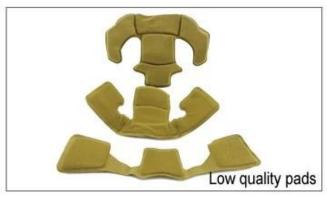

Nylon pads: antibacterial and skin-friendly, easy to clean.

Velvet pads: very soft and comfortable feeling.

Cool max pads: very high-end, can keep the hair dry and cool during riding. Low quality pads: easy broken after friction with hair, uncomfortable and hot.