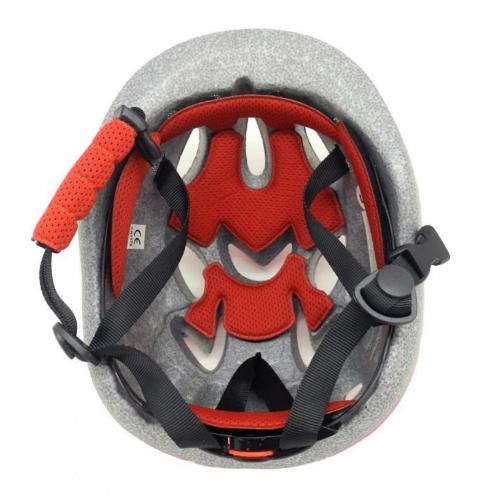

Customized varieties colors of helmet accessories for your freely choice:

- Available helmet lockable strap divider in varieties color.
- Available helmet strap buckle in varieties colors.
- Available helmet strap holder in varieties colors.

## **Adjustment System Options**

There different kinds of inner padding fabric options.

EVA pads: It is closed cell and impervious to water, has resilient feel.

Mesh pads: it can prevent dust and small insect fly into the helmet during wild riding.

Nylon pads: antibacterial and skin-friendly, easy to clean.

Velvet pads: very soft and comfortable feeling.

Cool max pads: very high-end, can keep the hair dry and cool during riding. Low quality pads: easy broken after friction with hair, uncomfortable and hot.

## **Inner Padding Fabric Options**

There are different kinds of inner pads for your choice.

first is 3D open mesh padding, it have to be opened a hot-press mold; second is cool max padding, we need to buy pad from cool max company with MOQ 1000 yards, third is ANTI-INSECT net, which could prevent small bug from going into your helmet at dusk, forth one is featherweight gel inserts, cheap and low quality pads

## **Inner Padding Options**