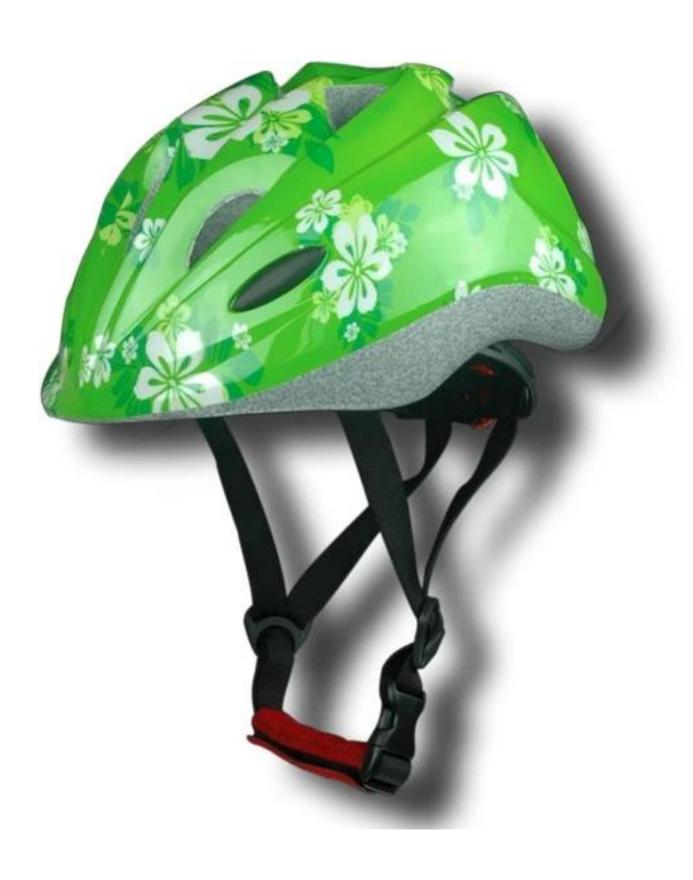

# best toddler helmets, best bike helmet for toddlers AU-CO3

## The advantages of best toddler helmets:

- 1. it's super lightest, only 215g, and well-ventilated,
- 2. in-mould technology: seamless, when the helmet by the impact, the entire helmet uniform force,
- 3. Thicken PC shell ,protection would be sharply increased.
- 4. High density gray EPS material, light weight, Shock resistance, provide reliable protection .
- 5. with patent adjustment headlock buckle, PA webbing, washable pads.
- 6. Lining Pad equipped with hot-pressing technology.
- 7. Certification: CE-EN1078 certified for impact protection.

## The specification of best toddler helmets:

| Model No.               | AU-C03 best toddler helmets  |
|-------------------------|------------------------------|
| Material                | In-mold EPS liner & PC shell |
| Certification           | CE EN1078                    |
| Vents                   | 13 air vents                 |
| Color                   | Pantone, customized          |
| size/head circumference | S (47-52CM), M: (48-56CM)    |
| Weight                  | 215g                         |
| Sample Time             | 7 days                       |
| MOQ                     | 300pcs                       |