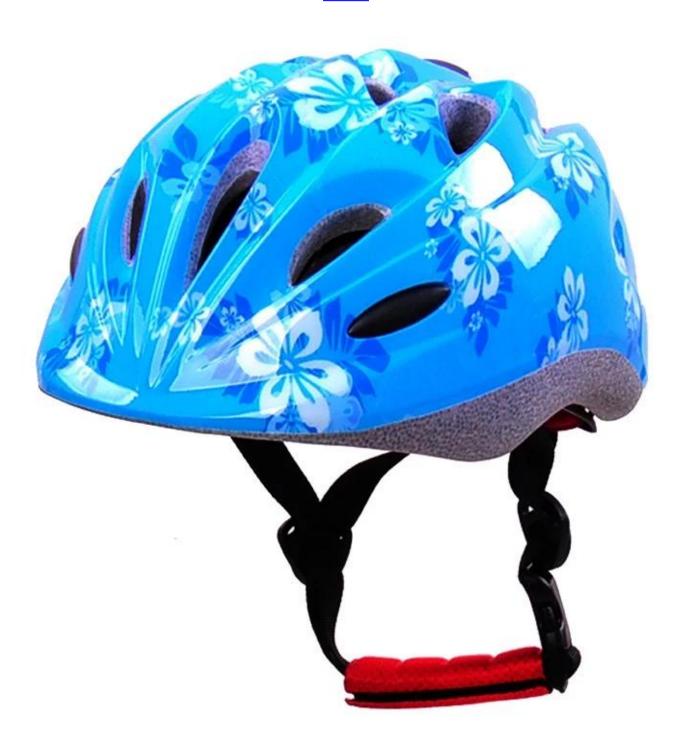

# best toddler helmets, best bike helmet for toddlers AU-CO3

## The advantages of best toddler helmets:

- 1. it's super lightest, only 215g, and well-ventilated,
- 2. in-mould technology: seamless, when the helmet by the impact, the entire helmet uniform force,
- 3. Thicken PC shell ,protection would be sharply increased.
- 4. High density gray EPS material, light weight, Shock resistance, provide reliable protection .
- 5. with patent adjustment headlock buckle, PA webbing, washable pads.
- 6. Lining Pad equipped with hot-pressing technology.
- 7. Certification: CE-EN1078 certified for impact protection.

## The specification of best toddler helmets:

| Model No.               | AU-C03 best toddler helmets  |
|-------------------------|------------------------------|
| Material                | In-mold EPS liner & PC shell |
| Certification           | CE EN1078                    |
| Vents                   | 13 air vents                 |
| Color                   | Pantone, customized          |
| size/head circumference | S (47-52CM), M: (48-56CM)    |
| Weight                  | 215g                         |
| Sample Time             | 7 days                       |
| MOQ                     | 300pcs                       |