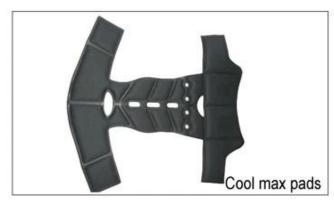

Nylon pads: antibacterial and skin-friendly, easy to clean.

Velvet pads: very soft and comfortable feeling.

Cool max pads: very high-end, can keep the hair dry and cool during riding. Low quality pads: easy broken after friction with hair, uncomfortable and hot.