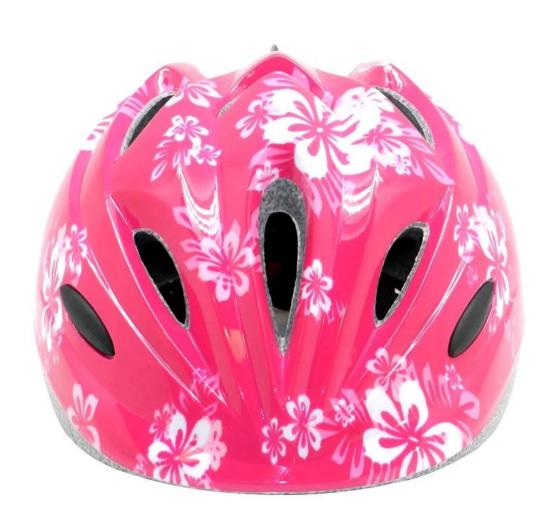

# best toddler helmets, best bike helmet for toddlers AU-CO3

## The advantages of best toddler helmets:

- 1. it's super lightest, only 215g, and well-ventilated,
- 2. in-mould technology: seamless, when the helmet by the impact, the entire helmet uniform force,
- 3. Thicken PC shell ,protection would be sharply increased.
- 4. High density gray EPS material, light weight, Shock resistance, provide reliable protection .
- 5. with patent adjustment headlock buckle, PA webbing, washable pads.
- 6. Lining Pad equipped with hot-pressing technology.
- 7. Certification: CE-EN1078 certified for impact protection.

## The specification of best toddler helmets:

| Model No.               | AU-C03 best toddler helmets  |
|-------------------------|------------------------------|
| Material                | In-mold EPS liner & PC shell |
| Certification           | CE EN1078                    |
| Vents                   | 13 air vents                 |
| Color                   | Pantone, customized          |
| size/head circumference | S (47-52CM), M: (48-56CM)    |
| Weight                  | 215g                         |
| Sample Time             | 7 days                       |
| MOQ                     | 300pcs                       |