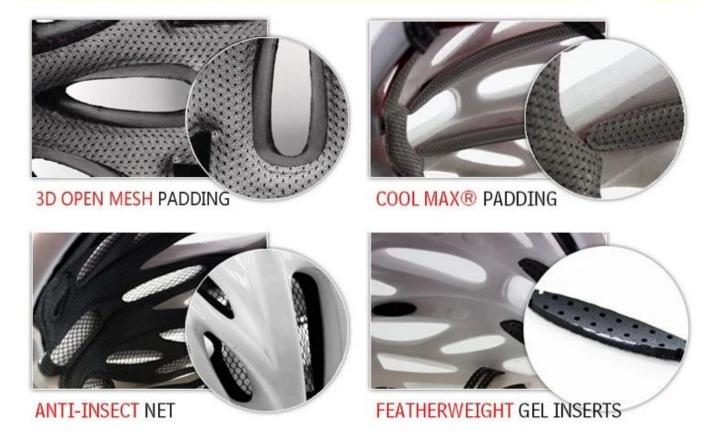

## **Inner Padding Fabric Options**

There are different kinds of inner pads for your choice.

first is 3D open mesh padding, it have to be opened a hot-press mold; second is cool max padding, we need to buy pad from cool max company with MOQ 1000 yards, third is ANTI-INSECT net, which could prevent small bug from going into your helmet at dusk, forth one is featherweight gel inserts, cheap and low quality pads