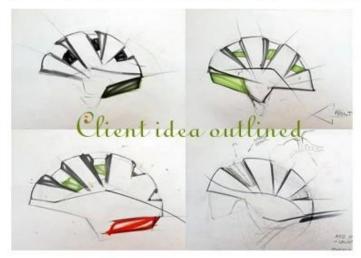

## **Buckle Options**

Don't be surprised! As a factory with 23-year R&D experience, we have developed a serie of adjustments for different helmets & comply with different helmet designs! You can find Up & Down adjuster, Y shape adjuster, LED adjuster, full head adjuster, transparent adjuster, integrated adjuster, etc. all at our factory! What's more, in order to satisfy your brand demand, we can add logo stickers or customize your exclusive adjuster according to your design or idea! The multi-color combination of our adjustments is also one of its highlights. We promise every rotating dial adjustment is of well-made & can provide you a comfortable & stable fitting experience!