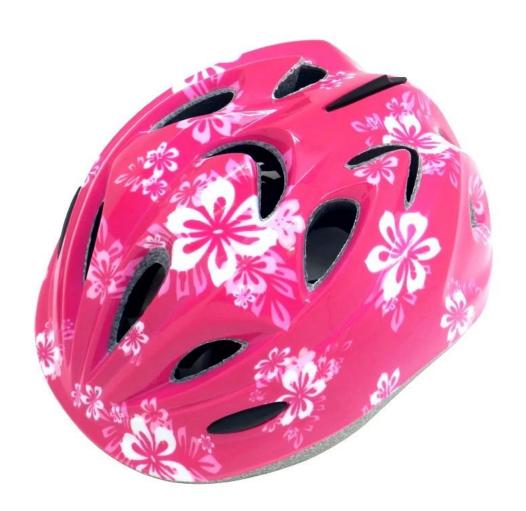

# best toddler helmets, best bike helmet for toddlers AU-CO3

## The advantages of best toddler helmets:

- 1. it's super lightest, only 215g, and well-ventilated,
- 2. in-mould technology: seamless, when the helmet by the impact, the entire helmet uniform force,
- 3. Thicken PC shell ,protection would be sharply increased.
- 4. High density gray EPS material, light weight, Shock resistance, provide reliable protection .
- 5. with patent adjustment headlock buckle, PA webbing, washable pads.
- 6. Lining Pad equipped with hot-pressing technology.
- 7. Certification: CE-EN1078 certified for impact protection.

## The specification of best toddler helmets:

| Model No.               | AU-C03 best toddler helmets  |
|-------------------------|------------------------------|
| Material                | In-mold EPS liner & PC shell |
| Certification           | CE EN1078                    |
| Vents                   | 13 air vents                 |
| Color                   | Pantone, customized          |
| size/head circumference | S (47-52CM), M: (48-56CM)    |
| Weight                  | 215g                         |
| Sample Time             | 7 days                       |
| MOQ                     | 300pcs                       |