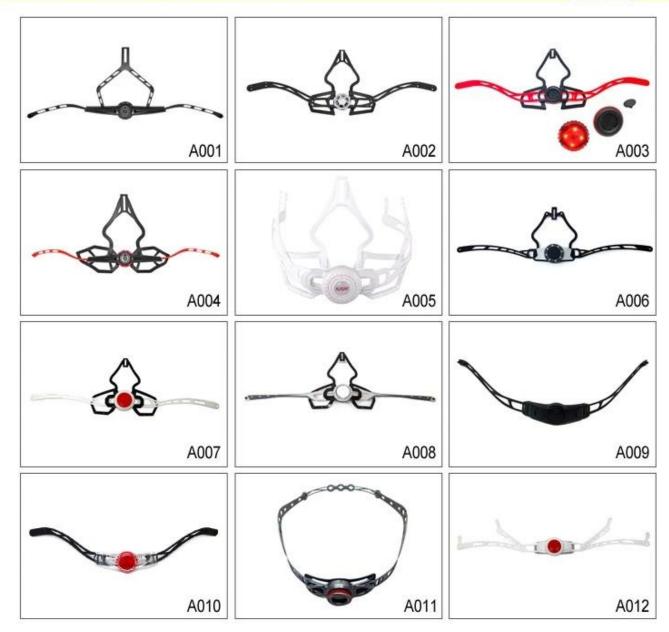

## **Buckle Options**

Don't be surprised! As a factory with 23-year R&D experience, we have developed a serie of adjustments for different helmets & comply with different helmet designs! You can find Up & Down adjuster, Y shape adjuster, LED adjuster, full head adjuster, transparent adjuster, integrated adjuster, etc. all at our factory! What's more, in order to satisfy your brand demand, we can add logo stickers or customize your exclusive adjuster according to your design or idea! The multi-color combination of our adjustments is also one of its highlights. We promise every rotating dial adjustment is of well-made & can provide you a comfortable & stable fitting experience!