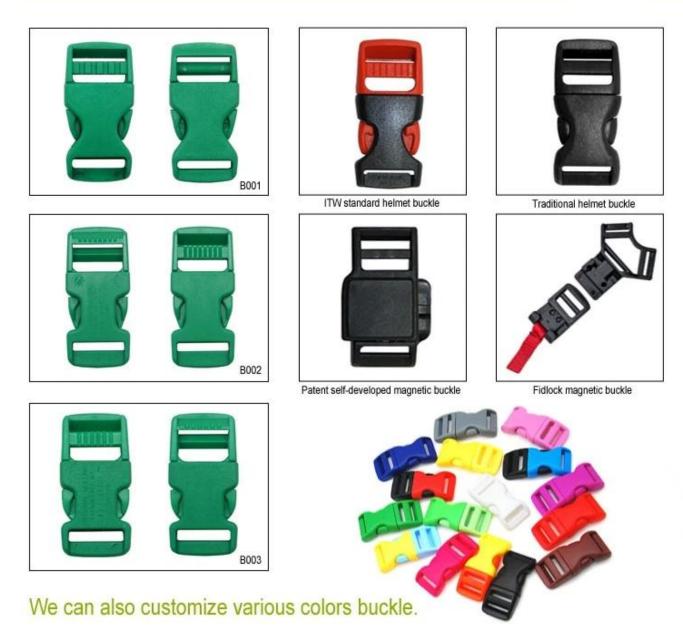

## The Customized accessories:

There are four different helmet strap buckle for your freely choice:

- Standard ITW brand Nylon helmet buckle
- Traditional helmet buckle
- Patent self-developed magnetic buckle (the comprehensive safety, functionality and great ease of use of helmets with the "one-hand fastener", with strong magnets make them easy to close and open, very convenient and safe).
- Fidlock brand magetic buckle.

## **Buckle Options**

Don't be surprised! As a factory with 23-year R&D experience, we have developed a serie of adjustments for different helmets & comply with different helmet designs! You can find Up & Down adjuster, Y shape adjuster, LED adjuster, full head adjuster, transparent adjuster, integrated adjuster, etc. all at our factory! What's more, in order to satisfy your brand demand, we can add logo stickers or customize your exclusive adjuster according to your design or idea! The multi-color combination of our adjustments is also one of its highlights. We promise every rotating dial adjustment is of well-made & can provide you a comfortable & stable fitting experience!