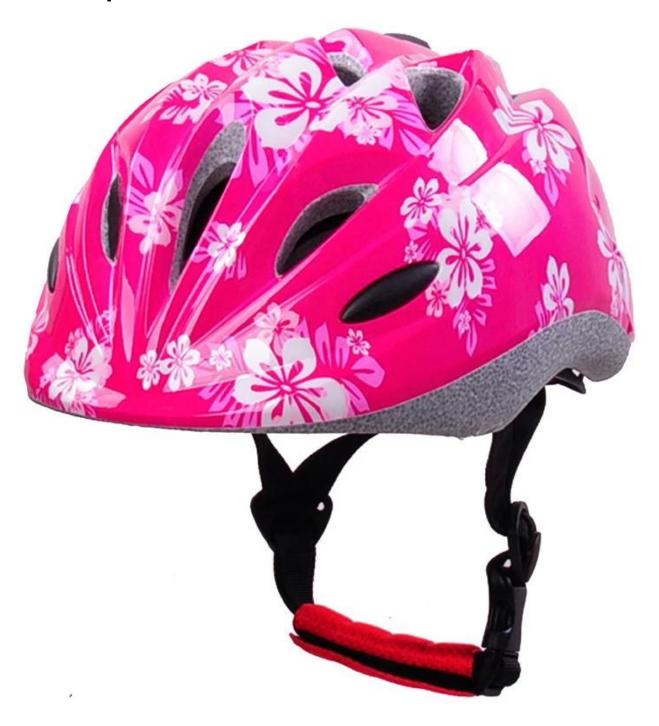

# best toddler helmets, best bike helmet for toddlers AU-CO3

## The advantages of best toddler helmets:

- 1. it's super lightest, only 215g, and well-ventilated,
- 2. in-mould technology: seamless, when the helmet by the impact, the entire helmet uniform force,
- 3. Thicken PC shell ,protection would be sharply increased.
- 4. High density gray EPS material, light weight, Shock resistance, provide reliable protection .
- 5. with patent adjustment headlock buckle, PA webbing, washable pads.
- 6. Lining Pad equipped with hot-pressing technology.
- 7. Certification: CE-EN1078 certified for impact protection.

## The specification of best toddler helmets:

| Model No.               | AU-C03 best toddler helmets  |
|-------------------------|------------------------------|
| Material                | In-mold EPS liner & PC shell |
| Certification           | CE EN1078                    |
| Vents                   | 13 air vents                 |
| Color                   | Pantone, customized          |
| size/head circumference | S (47-52CM), M: (48-56CM)    |
| Weight                  | 215g                         |
| Sample Time             | 7 days                       |
| MOQ                     | 300pcs                       |