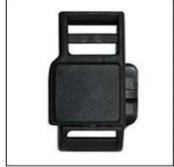

#### The Customized accessories:

There are four different helmet strap buckle for your freely choice:

- Standard ITW brand Nylon helmet buckle
- Traditional helmet buckle
- Patent self-developed magnetic buckle (the comprehensive safety, functionality and great ease of use of helmets with the "one-hand fastener", with strong magnets make them easy to close and open, very convenient and safe).
- Fidlock brand magetic buckle.