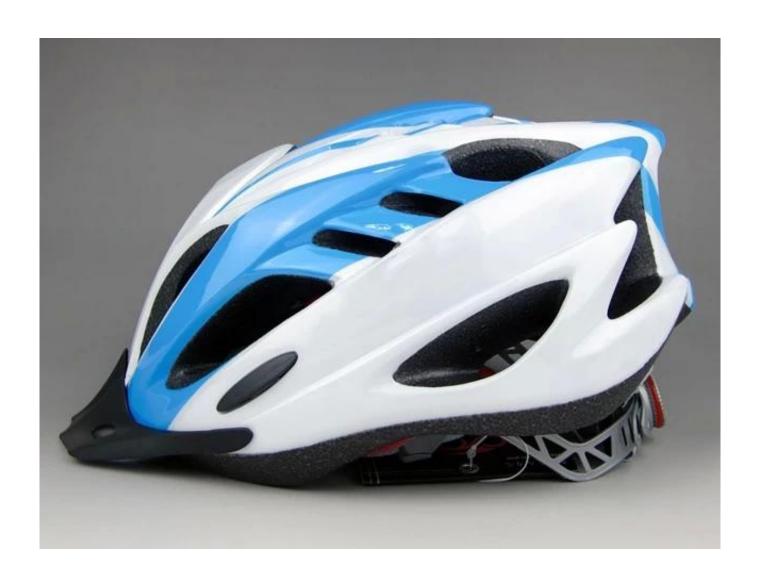

| EPS (Expanded Polystyrene) + PC (Polycarbonate) Shell |
| Certification           | CE EN1078                                             |
| Vents                   | 21 air vents                                          |
| Color                   | Pantone, customized                                   |
| size/head circumference | S/M (54-58CM) M/L (58-62CM)                           |
| Weight                  | 270g                                                  |
| Sample Time             | 7 days                                                |
| MOQ                     | 300pcs                                                |
| Package details         | PP bag+individual color box packing+mastercarton      |

## The detail pictures of best womens cycle helmet:









#### The Customized accessories:

There are four different helmet strap buckle for your freely choice:

- Standard ITW brand Nylon helmet buckle
- Traditional helmet buckle
- Patent self-developed magnetic buckle (the comprehensive safety, functionality and great ease of use of helmets with the "one-hand fastener", with strong magnets make them easy to close and open, very convenient and safe).
- Fidlock brand magetic buckle.

Customized varieties colors of helmet accessories for your freely choice:

- Available helmet lockable strap divider in varieties color.
- Available helmet strap buckle in varieties colors.
- Available helmet strap holder in varieties colors.

## **Buckle Options**























We can also customize various colors buckle.

Don't be surprised! As a fac