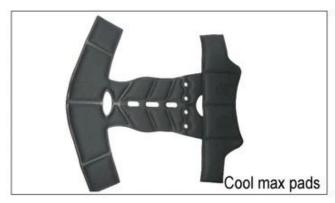

Nylon pads: antibacterial and skin-friendly, easy to clean.

Velvet pads: very soft and comfortable feeling.

Cool max pads: very high-end, can keep the hair dry and cool during riding.

Low quality pads: easy broken after friction with hair, uncomfortable and hot.