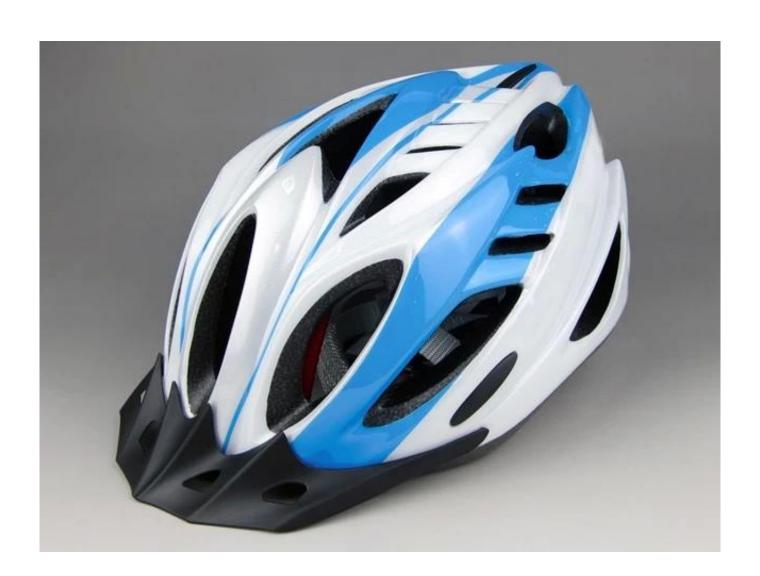

| EPS (Expanded Polystyrene) + PC (Polycarbonate) Shell |
| Certification           | CE EN1078                                             |
| Vents                   | 21 air vents                                          |
| Color                   | Pantone, customized                                   |
| size/head circumference | S/M (54-58CM) M/L (58-62CM)                           |
| Weight                  | 270g                                                  |
| Sample Time             | 7 days                                                |
| MOQ                     | 300pcs                                                |
| Package details         | PP bag+individual color box packing+mastercarton      |

## The detail pictures of best womens cycle helmet:









#### The Customized accessories:

There are four different helmet strap buckle for your freely choice:

- Standard ITW brand Nylon helmet buckle
- Traditional helmet buckle
- Patent self-developed magnetic buckle (the comprehensive safety, functionality and great ease of use of helmets with the "one-hand fastener", with strong magnets make them easy to close and open, very convenient and safe).
- Fidlock brand magetic buckle.

Customized varieties colors of helmet accessories for your freely choice:

- Available helmet lockable strap divider in varieties color.
- Available helmet strap buckle in varieties colors.
- Available helmet strap holder in varieties colors.

## **Buckle Options**























We can also customize various colors buckle.

Don't be surprised! As a f