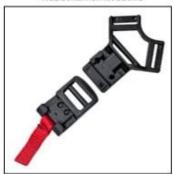

#### The Customized accessories:

There are four different helmet strap buckle for your freely choice:

- Standard ITW brand Nylon helmet buckle
- Traditional helmet buckle
- Patent self-developed magnetic buckle (the comprehensive safety, functionality and great ease of use of helmets with the "one-hand fastener", with strong magnets make them easy to close and open, very convenient and safe).
- Fidlock brand magetic buckle.