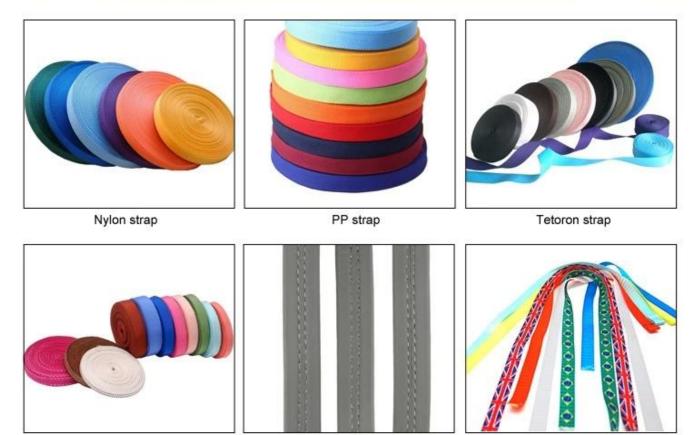

## **Helmet Strap Options**

Available colored/patterned strap

PU strap

#### **Inner Padding Fabric Options**

Breathability and comfort are extremely important, that's why the Manta features Airlite straps which are 15% lighter than a standard helmet strap. Tetoron straps are lighter, stronger and more breathable than a normal helmet strap. They also do not stick to the face as easily when temperatures begin to increase. Fast Adapting System webbing can be easily and continuously tailored to your exact head shape. The helmet stays securely on the head in all situations and the webbing straps are always in the best position.