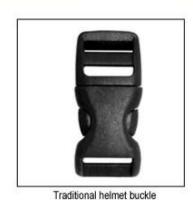

#### The Customized accessories:

There are four different helmet strap buckle for your freely choice:

- Standard ITW brand Nylon helmet buckle
- Traditional helmet buckle
- Patent self-developed magnetic buckle (the comprehensive safety, functionality and great ease of use of helmets with the "one-hand fastener", with strong magnets make them easy to close and open, very convenient and safe).
- Fidlock brand magetic buckle.