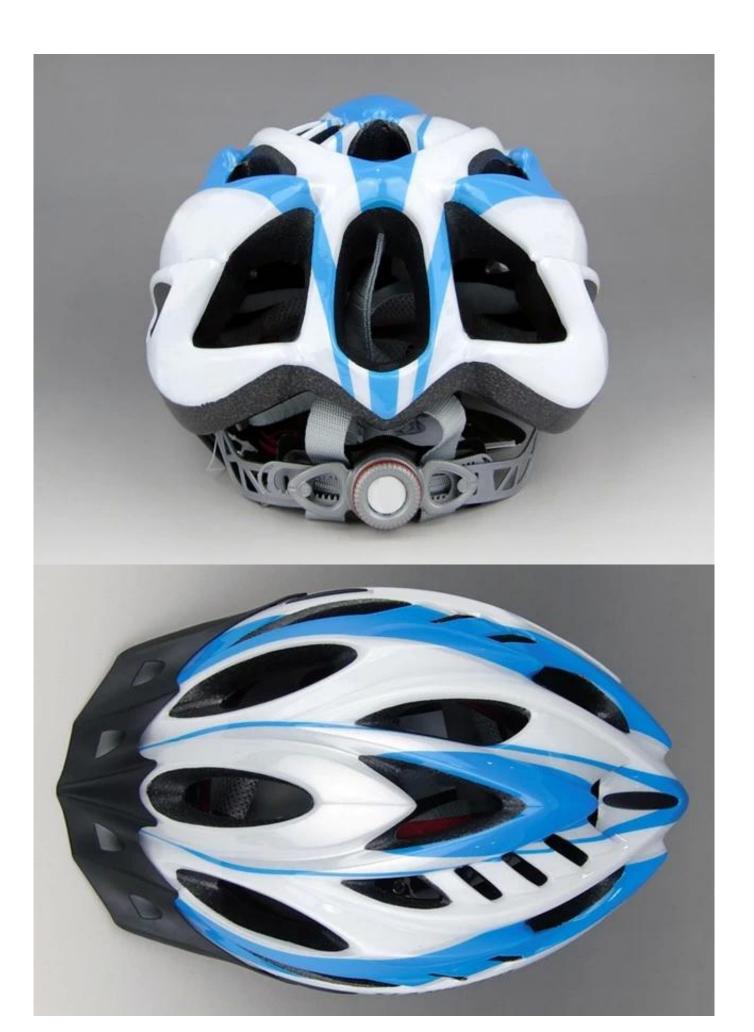

## The detail pictures of best womens cycle helmet:

## The Details of best womens cycle helmet:

- Well-ventilated, with very cooling air tunnel and reasonable aero shape design.
- Three-dimensional duct design: This design is very aerodynamic drag coefficient is small , in the process of riding , people wear more cool.
- In-mold technology, when the helmet by the impact, the entire helmet uniform force.
- The high quality eco-friendly high temperature resistant PC shell.
- The high density black EPS material is imported from American,

- -360°size adjustment systems, anti-slip adjustment button, can bring you a stable and safety experience, your comfort is the prior consideration during the design.
- The bicycle accessories: Removable sun visor; adjustable chin strap with quick-release buckle; rear lock adjustment; cool comfortable pads;
- Certification: CE-EN1078 certified for impact protection.

## **Description of best womens cycle helmet:**

Outer material: PC

Lining material : High density Black EPS Size : S/M(54-58cm); M/L(58-62cm)

Weight: 270g, Color: Pantone

Accessories: Headring fit system, fast release buckle, PA webbing and detachable pads.

## The specification of best womens cycle helmet:

| Model No.               | AU-SV93 best womens cycle helmet                      |
|-------------------------|-------------------------------------------------------|
| Material                | EPS (Expanded Polystyrene) + PC (Polycarbonate) Shell |
| Certification           | CE EN1078                                             |
| Vents                   | 21 air vents                                          |
| Color                   | Pantone, customized                                   |
| size/head circumference | S/M (54-58CM) M/L (58-62CM)                           |
| Weight                  | 270g                                                  |
| Sample Time             | 7 days                                                |
| MOQ                     | 300pcs                                                |
| Package details         | PP bag+individual color box packing+mastercarton      |