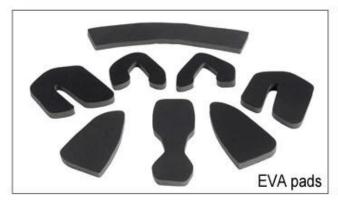

### **Adjustment System Options**

There different kinds of inner padding fabric options.

EVA pads: It is closed cell and impervious to water, has resilient feel.

Mesh pads: it can prevent dust and small insect fly into the helmet during wild riding.

Nylon pads: antibacterial and skin-friendly, easy to clean.

Velvet pads: very soft and comfortable feeling.

Cool max pads: very high-end, can keep the hair dry and cool during riding.

Low quality pads: easy broken after friction with hair, uncomfortable and hot.