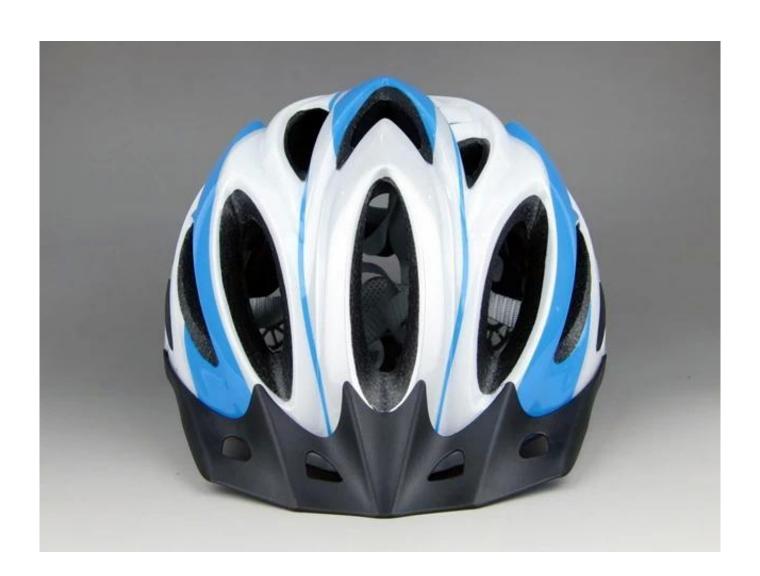

| EPS (Expanded Polystyrene) + PC (Polycarbonate) Shell |
| Certification           | CE EN1078                                             |
| Vents                   | 21 air vents                                          |
| Color                   | Pantone, customized                                   |
| size/head circumference | S/M (54-58CM) M/L (58-62CM)                           |
| Weight                  | 270g                                                  |
| Sample Time             | 7 days                                                |
| MOQ                     | 300pcs                                                |
| Package details         | PP bag+individual color box packing+mastercarton      |

## The detail pictures of best womens cycle helmet:









#### The Customized accessories:

There are four different helmet strap buckle for your freely choice:

- Standard ITW brand Nylon helmet buckle
- Traditional helmet buckle
- Patent self-developed magnetic buckle (the comprehensive safety, functionality and great ease of use of helmets with the "one-hand fastener", with strong magnets make them easy to close and open, very convenient and safe).
- Fidlock brand magetic buckle.

Customized varieties colors of helmet accessories for your freely choice:

- Available helmet lockable strap divider in varieties color.
- Available helmet strap buckle in varieties colors.
- Available helmet strap holder in varieties colors.

## **Buckle Options**























We can also customize various colors buckle.

Don't be surprised! As a facto