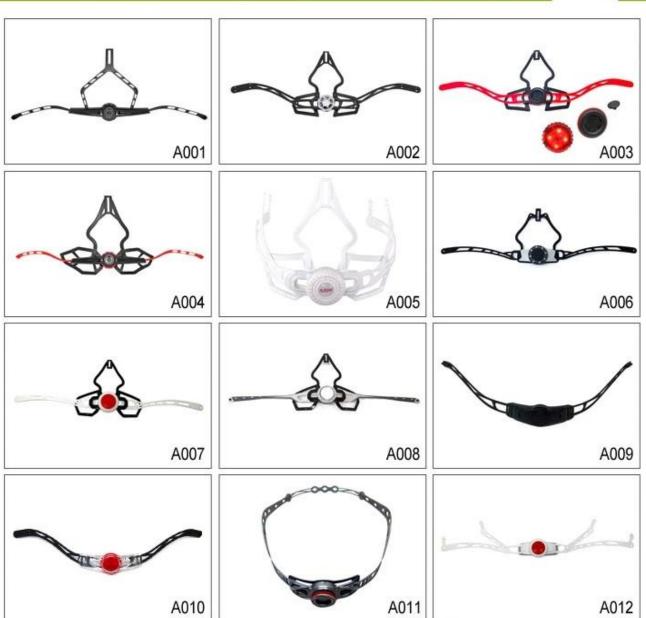

#### The Customized accessories:

There are four different helmet strap buckle for your freely choice:

- Standard ITW brand Nylon helmet buckle
- Traditional helmet buckle
- Patent self-developed magnetic buckle (the comprehensive safety, functionality and great ease of use of helmets with the "one-hand fastener", with strong magnets make them easy to close and open, very convenient and safe).
- Fidlock brand magetic buckle.

Customized varieties colors of helmet accessories for your freely choice:

- Available helmet lockable strap divider in varieties color.
- Available helmet strap buckle in varieties colors.
- Available helmet strap holder in varieties colors.

## **Buckle Options**

We can also customize various colors buckle.

Don't be surprised! As a factory with 23-year R&D experience, we have developed a serie of adjustments for different helmets & comply with different helmet designs! You can find Up & Down adjuster, Y shape adjuster, LED adjuster, full head adjuster, transparent adjuster, integrated adjuster, etc. all at our factory! What's more, in order to satisfy your brand demand, we can add logo stickers or customize your exclusive adjuster according to your design or idea! The multi-color combination of our adjustments is also one of its highlights. We promise every rotating dial adjustment is of well-made & can provide you a comfortable & stable fitting experience!