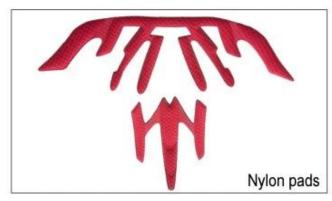

Nylon pads: antibacterial and skin-friendly, easy to clean.

Velvet pads: very soft and comfortable feeling.

Cool max pads: very high-end, can keep the hair dry and cool during riding.

Low quality pads: easy broken after friction with hair, uncomfortable and hot.