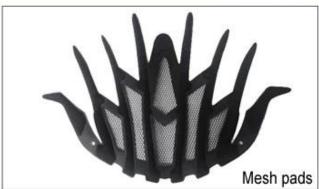

### **Adjustment System Options**

There different kinds of inner padding fabric options.

EVA pads: It is closed cell and impervious to water, has resilient feel.

Mesh pads: it can prevent dust and small insect fly into the helmet during wild riding.