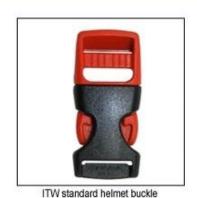

#### The Customized accessories:

There are four different helmet strap buckle for your freely choice:

- Standard ITW brand Nylon helmet buckle
- Traditional helmet buckle
- Patent self-developed magnetic buckle (the comprehensive safety, functionality and great ease of use of helmets with the "one-hand fastener", with strong magnets make them easy to close and open, very convenient and safe).
- Fidlock brand magetic buckle.