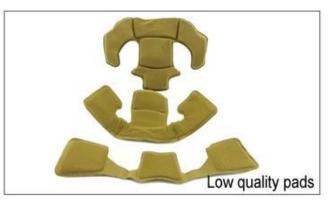

Nylon pads: antibacterial and skin-friendly, easy to clean.

Velvet pads: very soft and comfortable feeling.

Cool max pads: very high-end, can keep the hair dry and cool during riding.

Low quality pads: easy broken after friction with hair, uncomfortable and hot.