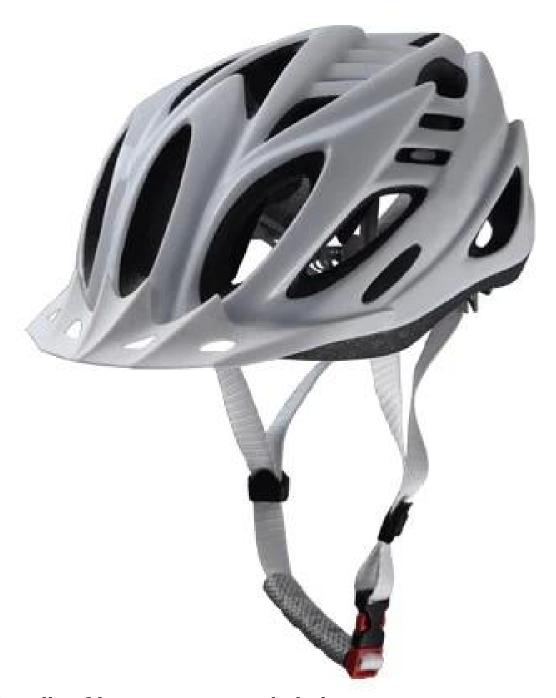

## best womens cycle helmet, ce certified cycling helmet AU-SV93

## The Details of best womens cycle helmet:

- Well-ventilated, with very cooling air tunnel and reasonable aero shape design.
- Three-dimensional duct design: This design is very aerodynamic drag coefficient is small , in the process of riding , people wear more cool.
- In-mold technology, when the helmet by the impact, the entire helmet uniform force.
- The high quality eco-friendly high temperature resistant PC shell.
- The high density black EPS material is imported from American,

- -360°size adjustment systems, anti-slip adjustment button, can bring you a stable and safety experience, your comfort is the prior consideration during the design.
- The bicycle accessories: Removable sun visor; adjustable chin strap with quick-release buckle; rear lock adjustment; cool comfortable pads;
- Certification: CE-EN1078 certified for impact protection.