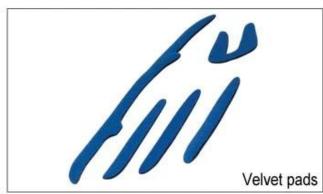

Nylon pads: antibacterial and skin-friendly, easy to clean.

Velvet pads: very soft and comfortable feeling.

Cool max pads: very high-end, can keep the hair dry and cool during riding.

Low quality pads: easy broken after friction with hair, uncomfortable and hot.