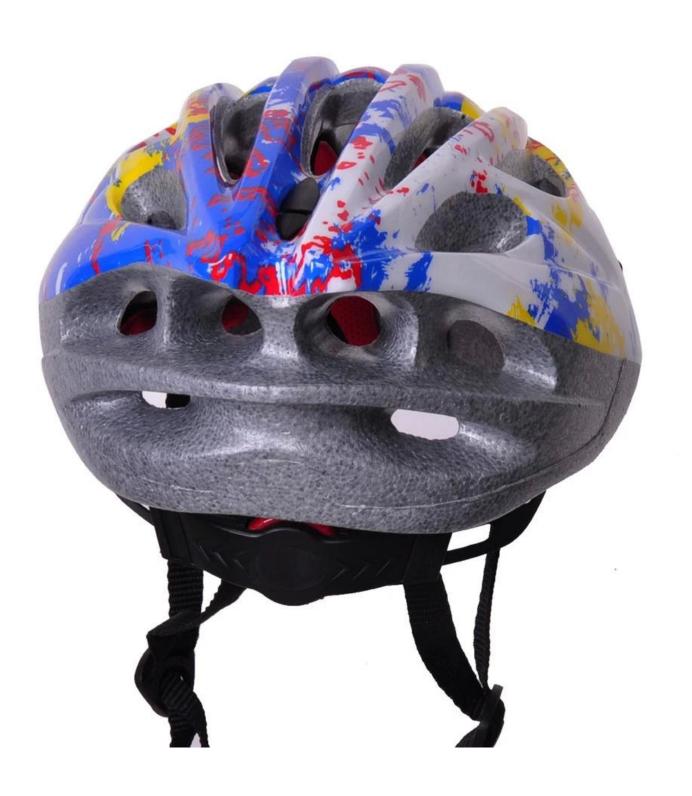

# The detail pictures of youth skate helmet:

So far, we have been manufacturing & exporting different kinds of youth bike helmet for more than 24 years. You can purchase latest design quality youth helmet sizes here as well as personalize your own designs since we can provide a strong R&D support.We provide different option for custom service that you can select the different helmet color ,different strap color,LOGO custom service ,inner pad design ,divider color ,different strap buckle color ,and we can provide different head adjuster even different color for visor.