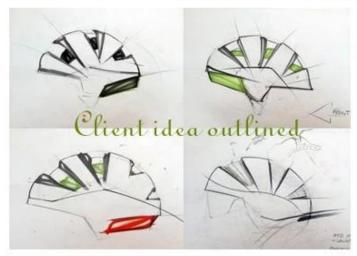

# **CUSTOMIZE FOR BRAND**

### Logo style: Dome, Metal, UV-Dart sticker, Water decal..

The helmet production procedure is as below:

silk screen  $\rightarrow$  PC blister tooling  $\rightarrow$  PC blister manufacture  $\rightarrow$  Trimming dug hole  $\rightarrow$  EPS raw material by different density  $\rightarrow$  EPS in-mold tooling  $\rightarrow$  helmet in-mold workshop  $\rightarrow$  in-mold machines  $\rightarrow$  in-mold tooling  $\rightarrow$  in-mold producing process  $\rightarrow$  semi-finished in-mold helmet  $\rightarrow$  IQC inspection  $\rightarrow$  helmet grinding  $\rightarrow$  inner padding production  $\rightarrow$  plastic injection workshop  $\rightarrow$  assembly line  $\rightarrow$ inside labeling  $\rightarrow$  packing  $\rightarrow$  warehouse  $\rightarrow$  installed counters.