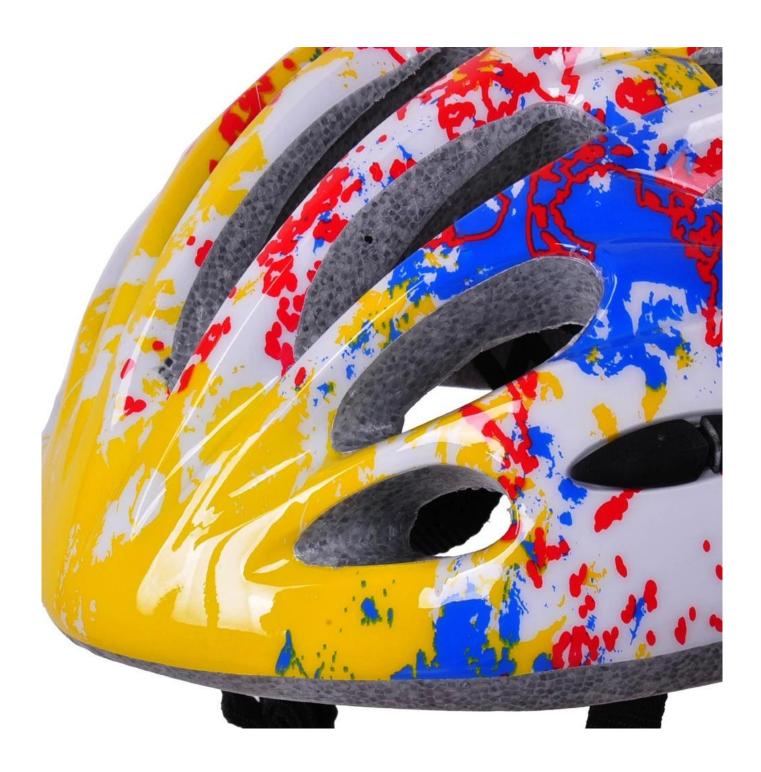

# The detail pictures of youth skate helmet:

So far, we have been manufacturing & exporting different kinds of youth bike helmet for more than 24 years. You can purchase latest design quality youth helmet sizes here as well as personalize your own designs since we can provide a strong R&D support.We provide different option for custom service that you can select the different helmet color ,different strap color,LOGO custom service ,inner pad design ,divider color ,different strap buckle color ,and we can provide different head adjuster even different color for visor.