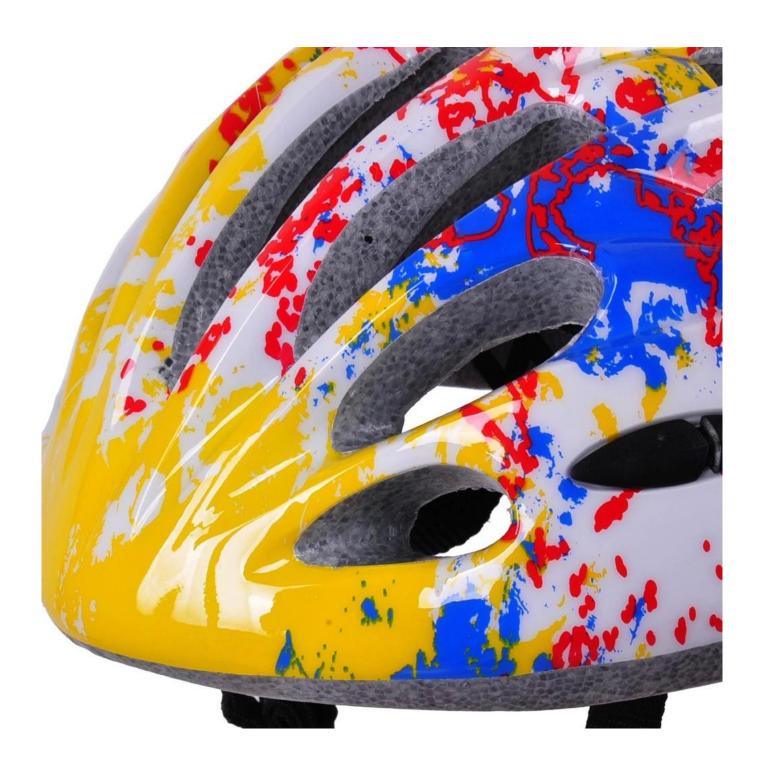

------------------------------------|
| Material                | In-mold EPS liner & PC shell                     |
| Certification           | CE EN1078                                        |
| Vents                   | 19 air vents                                     |
| Color                   | Pantone, customized                              |
| size/head circumference | M/L 54-61CM                                      |
| Weight                  | 235g                                             |
| Sample Time             | 7 days                                           |
| MOQ                     | 300pcs                                           |
| Package details         | PP bag+individual color box packing+mastercarton |

# The detail pictures of youth cycle helmet:











# **Information Packagaing**

Pieces per Carton: 12 pieces/Carton Package Dimensions: 73 X 58 X 35 cm

Gross weight: 6.50 kg

Type of packing: 1PCS/PP wth color carton, 12 PCS per Brown CARTON





# The knowledge of the head circumference of youth small helmet:

#### **European headform:**

An oval shaped helmet is designed for the head of a runner with a dimension which is considerably for Europeans.

#### **Generic headform:**

A generic head helmet is designed for the head of a runner with a dimension which is slightly long front-to-back than its far side.

#### **Asian headform:**

A round-shaped helmet is designed for the head of a runner with a dimension that is condierably worthy of Asians.

# Helmet Shape 101



#### European Headform

An Oval shaped helmet is designed for a