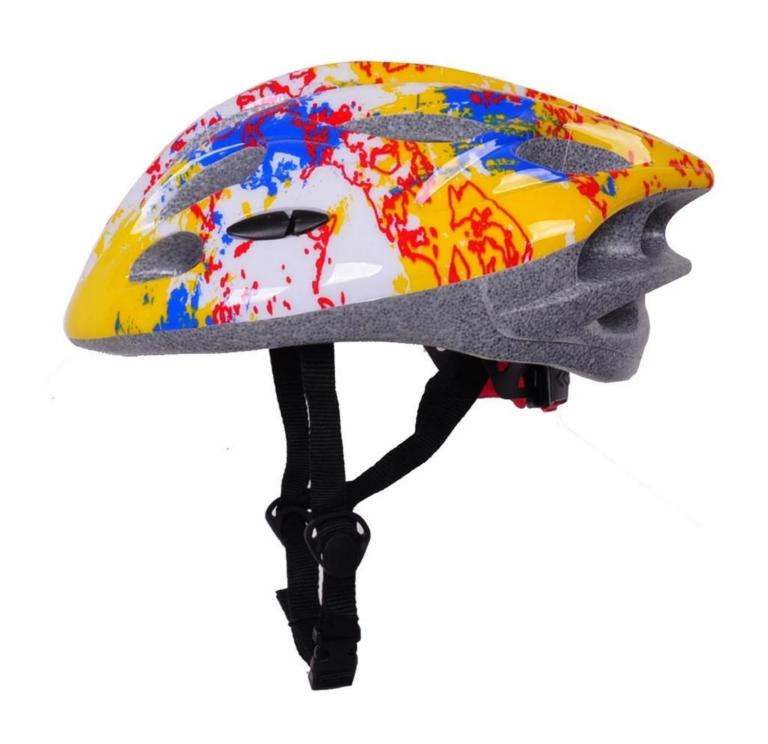

# The Advantages of best youth bike helmet:

- 1. it's ultralight, only 235g, and well-ventilated,
- 2. Three-dimensional duct design: This design is very aerodynamic drag coefficient is small , in the process of riding , people wear more cool,
- 3. In-mould technology: seamless, when the helmet by the impact, the entire helmet uniform force,
- 4. The high quality PC shell,

- 5. The black EPS material is imported from American,
- 6. The bicycle accessories: adjustable chin strap with quick-release buckle; rear lock adjustment; cool comfortable pads;
- 7. Certification: CE-EN1078 certified for impact protection,

# **Description of best youth bike helmet:**

Outer material: PC

Lining material: High density Black EPS

Size : M/L 54-61CM; Weight : 235g , Color : Pantone

Accessories: Headring fit system, fast release buckle, PA webbing and detachable pads.

# The detail pictures of youth cycle helmet: