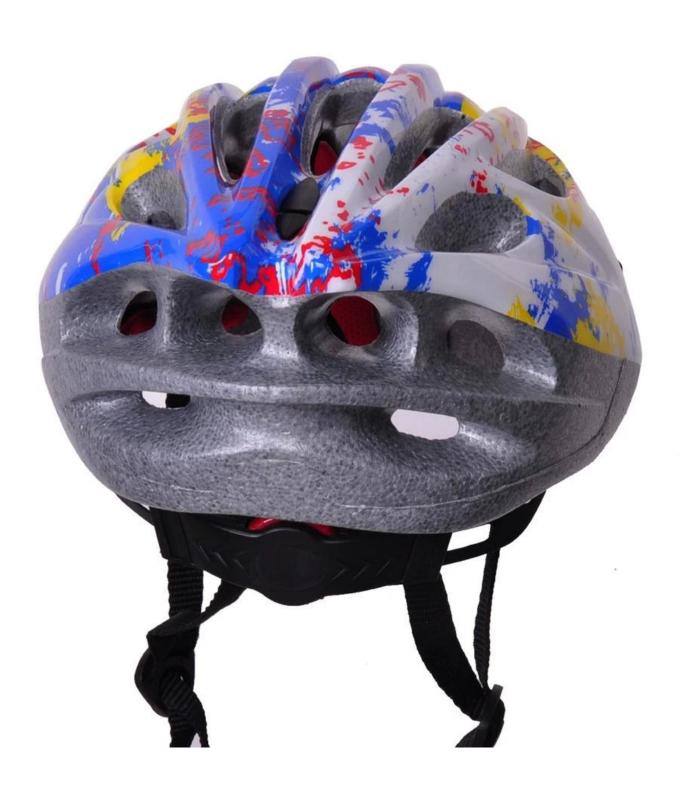

--------------------------------------|
| Material                | In-mold EPS liner & PC shell                     |
| Certification           | CE EN1078                                        |
| Vents                   | 19 air vents                                     |
| Color                   | Pantone, customized                              |
| size/head circumference | M/L 54-61CM                                      |
| Weight                  | 235g                                             |
| Sample Time             | 7 days                                           |
| MOQ                     | 300pcs                                           |
| Package details         | PP bag+individual color box packing+mastercarton |

# The detail pictures of youth cycle helmet:











# **Information Packagaing**

Pieces per Carton: 12 pieces/Carton Package Dimensions: 73 X 58 X 35 cm

Gross weight: 6.50 kg

Type of packing: 1PCS/PP wth color carton, 12 PCS per Brown CARTON





# The knowledge of the head circumference of youth small helmet:

#### **European headform:**

An oval shaped helmet is designed for the head of a runner with a dimension which is considerably for Europeans.

#### **Generic headform:**

A generic head helmet is designed for the head of a runner with a dimension which is slightly long front-to-back than its far side.

#### **Asian headform:**

A round-shaped helmet is designed for the head of a runner with a dimension that is condierably worthy of Asians.

# Helmet Shape 101



#### European Headform

An Oval shaped helmet is designed for