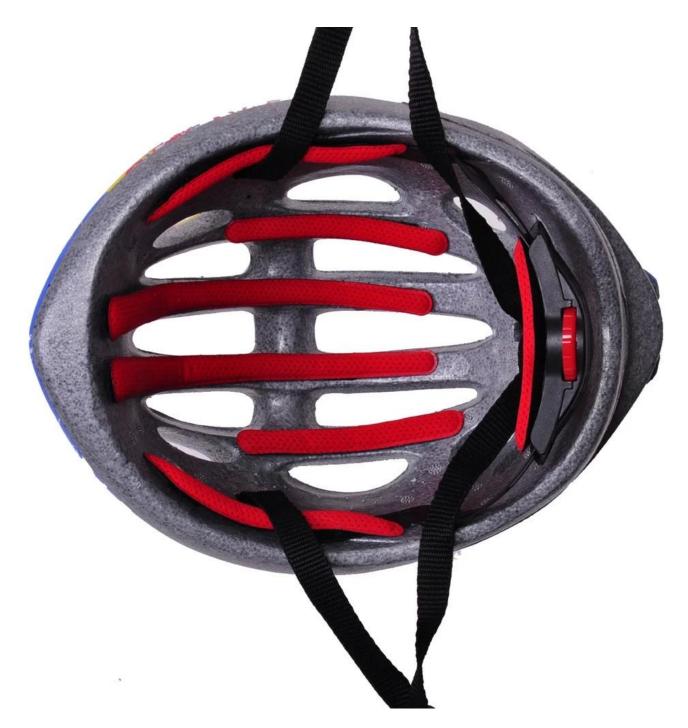

- 5. The black EPS material is imported from American,
- 6. The bicycle accessories: adjustable chin strap with quick-release buckle; rear lock adjustment; cool comfortable pads;
- 7. Certification: CE-EN1078 certified for impact protection,

# **Description of best youth bike helmet:**

Outer material: PC

Lining material: High density Black EPS

Size : M/L 54-61CM; Weight : 235g , Color : Pantone

Accessories: Headring fit system, fast release buckle, PA webbing and detachable pads.

# The detail pictures of youth cycle helmet: