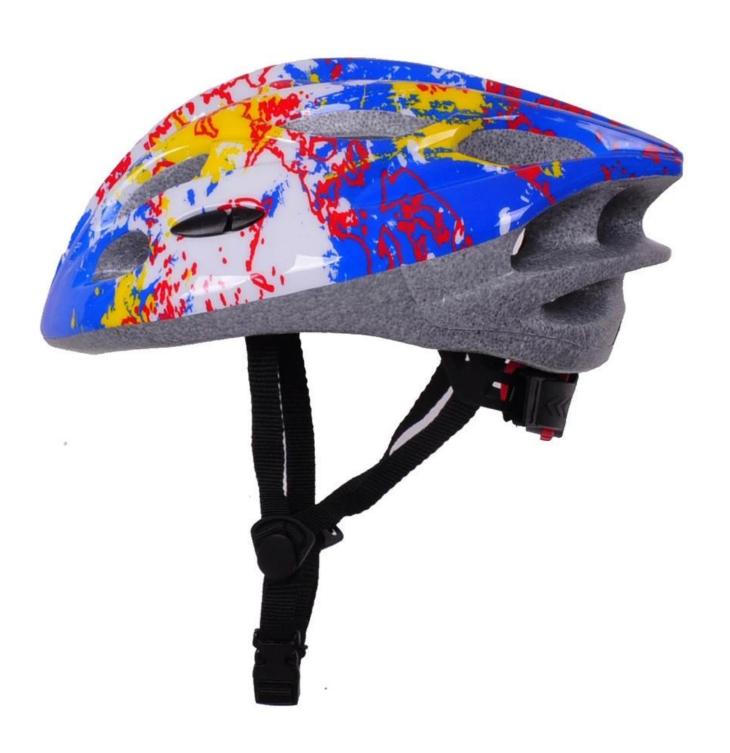

----------------------------------------|
| Material                | In-mold EPS liner & PC shell                     |
| Certification           | CE EN1078                                        |
| Vents                   | 19 air vents                                     |
| Color                   | Pantone, customized                              |
| size/head circumference | M/L 54-61CM                                      |
| Weight                  | 235g                                             |
| Sample Time             | 7 days                                           |
| MOQ                     | 300pcs                                           |
| Package details         | PP bag+individual color box packing+mastercarton |

# The detail pictures of youth cycle helmet:











# **Information Packagaing**

Pieces per Carton: 12 pieces/Carton Package Dimensions: 73 X 58 X 35 cm

Gross weight: 6.50 kg

Type of packing: 1PCS/PP wth color carton, 12 PCS per Brown CARTON





# The knowledge of the head circumference of youth small helmet:

#### **European headform:**

An oval shaped helmet is designed for the head of a runner with a dimension which is considerably for Europeans.

#### **Generic headform:**

A generic head helmet is designed for the head of a runner with a dimension which is slightly long front-to-back than its far side.

#### **Asian headform:**

A round-shaped helmet is designed for the head of a runner with a dimension that is condierably worthy of Asians.

# Helmet Shape 101



#### European Headform

An Oval shaped helmet is designed f