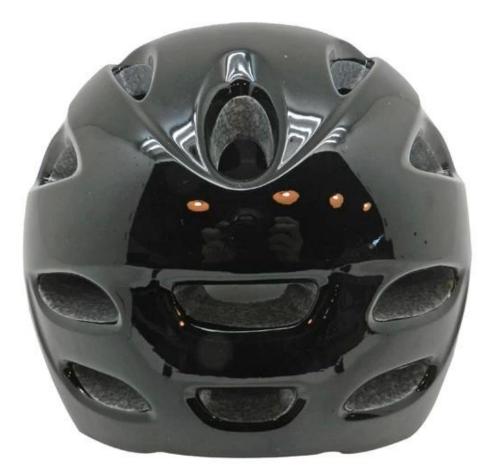

|
| Color                   | Pantone, customized                                                                         |
| size/head circumference | S/M (54-58CM) M/L (58-62CM)                                                                 |
| Weight                  | 270g                                                                                        |
| Sample Time             | 7 days                                                                                      |
| MOQ                     | 300pcs                                                                                      |
| Package details         | PP bag+individual color box packing+mastercarton                                            |

# The detail pictures of mountain mtb helmet:









# The Customized accessories:

There are four different helmet strap buckle for your freely choice:

- Standard ITW brand Nylon helmet buckle
- Traditional helmet buckle

- Patent self-developed magnetic buckle (the comprehensive safety, functionality and great ease of use of helmets with the "one-hand fastener", with strong magnets make them easy to close and open, very convenient and safe).

- Fidlock brand magetic buckle.

Customized varieties colors of helmet accessories for your freely choice:

- Available helmet lockable strap divider in varieties color.
- Available helmet strap buckle in varieties colors.
- Available helmet strap holder in varieties colors.

#### **Buckle Options**



(A)

Don't be surprised! As a factory with 23-year R&D experience, we have developed a serie