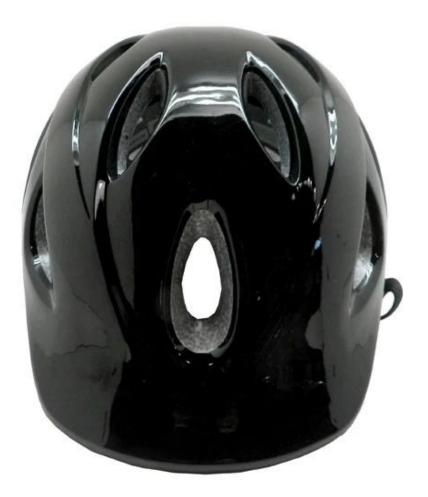

# bike helmet black, full bike helmet U01



#### The Details of mountain mtb helmet:

The dirt bike helmet combines aerodynamic efficiency with strong cooling power. The magnetically-fastened eye shield provides wrap-around eye protection with exceptional optical clarity, and it's easy to flip up or remove when appropriate.

#### The Specification of mountain mtb helmet:

Features

Optical shield with magnetic attachment, Wind tunnel aided design, Removable/washable comfort padding, Featherweight webbing with Slimline buckle.

Construction

In-Mold polycarbonate shell with EPS liner

Fit System

Aurora patent adjustor

Ventilation

20 vents, internal channeling

#### The specification of mountain mtb helmet:

| Model No.               | AU-U01                                                                                      |
|