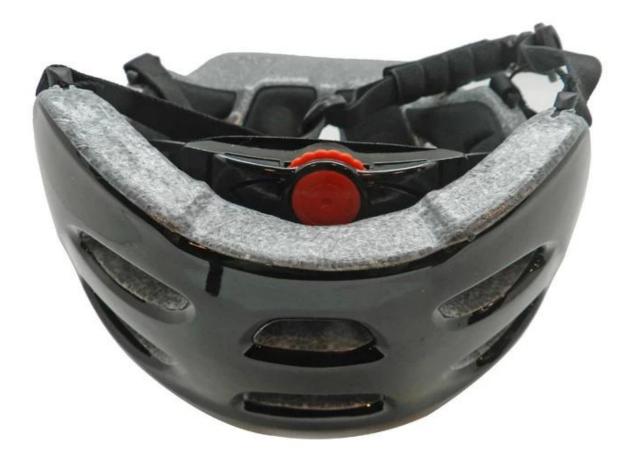

|
| Color                   | Pantone, customized                                                                         |
| size/head circumference | S/M (54-58CM) M/L (58-62CM)                                                                 |
| Weight                  | 270g                                                                                        |
| Sample Time             | 7 days                                                                                      |
| MOQ                     | 300pcs                                                                                      |
| Package details         | PP bag+individual color box packing+mastercarton                                            |

# The detail pictures of mountain mtb helmet:









# The Customized accessories:

There are four different helmet strap buckle for your freely choice:

- Standard ITW brand Nylon helmet buckle
- Traditional helmet buckle

- Patent self-developed magnetic buckle (the comprehensive safety, functionality and great ease of use of helmets with the "one-hand fastener", with strong magnets make them easy to close and open, very convenient and safe).

- Fidlock brand magetic buckle.

Customized varieties colors of helmet accessories for your freely choice:

- Available helmet lockable strap divider in varieties color.
- Available helmet strap buckle in varieties colors.
- Available helmet strap holder in varieties colors.

#### **Buckle Options**



(A)

Don't be surprised! As a factory with 23-year R&D experience, we have developed a serie of