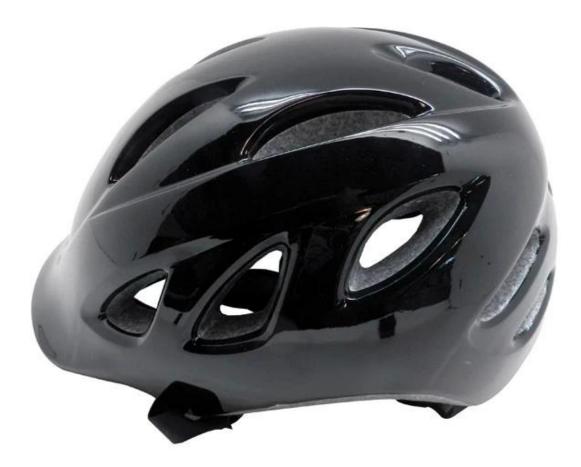

|
| Color                   | Pantone, customized                                                                         |
| size/head circumference | S/M (54-58CM) M/L (58-62CM)                                                                 |
| Weight                  | 270g                                                                                        |
| Sample Time             | 7 days                                                                                      |
| MOQ                     | 300pcs                                                                                      |
| Package details         | PP bag+individual color box packing+mastercarton                                            |

# The detail pictures of mountain mtb helmet:









# The Customized accessories:

There are four different helmet strap buckle for your freely choice:

- Standard ITW brand Nylon helmet buckle
- Traditional helmet buckle

- Patent self-developed magnetic buckle (the comprehensive safety, functionality and great ease of use of helmets with the "one-hand fastener", with strong magnets make them easy to close and open, very convenient and safe).

- Fidlock brand magetic buckle.

Customized varieties colors of helmet accessories for your freely choice:

- Available helmet lockable strap divider in varieties color.
- Available helmet strap buckle in varieties colors.
- Available helmet strap holder in varieties colors.

#### **Buckle Options**



(A)

Don't be surprised! As a factory with 23-year R&D experience, we have developed a seri