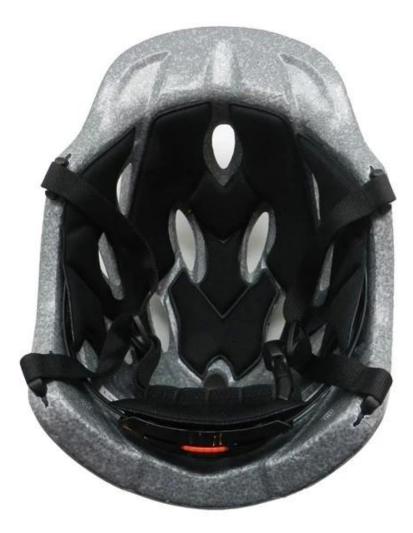

# The detail pictures of mountain mtb helmet:

#### The Details of mountain mtb helmet:

The dirt bike helmet combines aerodynamic efficiency with strong cooling power. The magnetically-fastened eye shield provides wrap-around eye protection with exceptional optical clarity, and it's easy to flip up or remove when appropriate.

Construction

In-Mold polycarbonate shell with EPS liner

Fit System

Aurora patent adjustor

Ventilation

20 vents, internal channeling