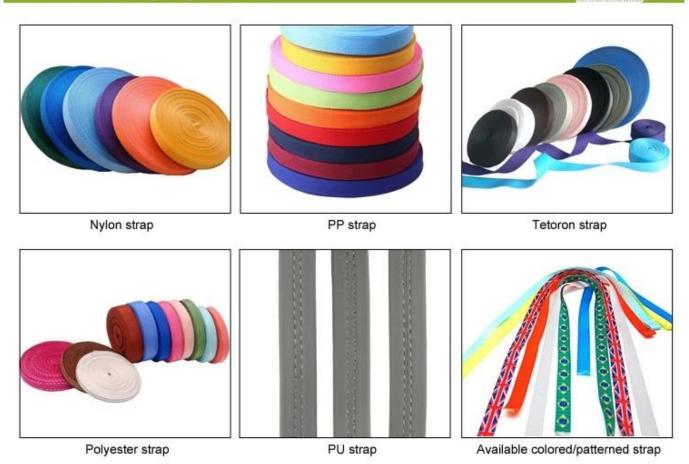

Low quality pads: easy broken after friction with hair, uncomfortable and hot.

Breathability and comfort are extremely important, that's why the Manta features Airlite straps which are 15% lighter than a standard helmet strap. Tetoron straps are lighter, stronger and more breathable than a normal helmet strap. They also do not stick to the face as easily when temperatures begin to increase. Fast Adapting System webbing can be easily and continuously tailored to your exact head shape. The helmet stays securely on the head in all situations and the webbing straps are always in the best position.

#### **Helmet Strap Options**

AN ANA