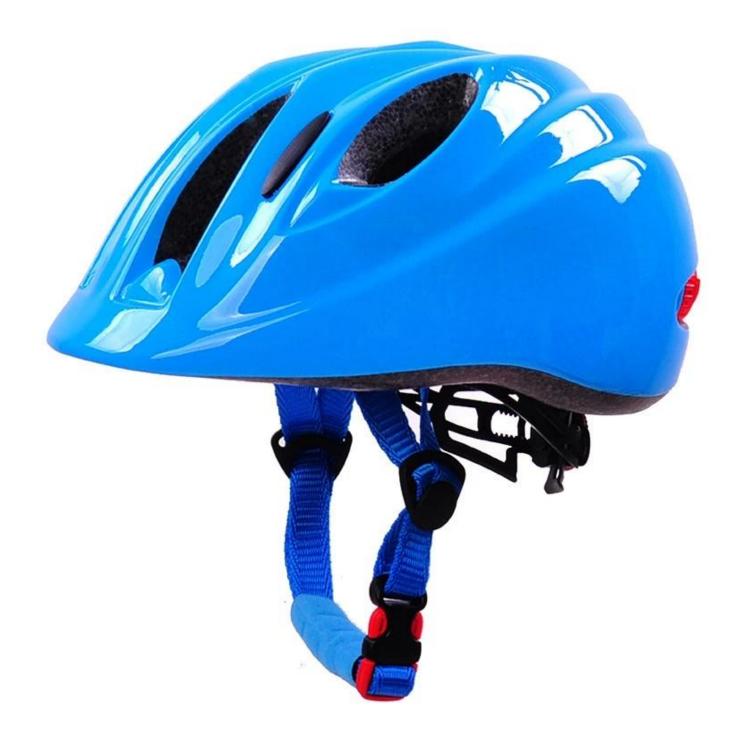

# Bike helmet for 2 year old, in mold kid bike helmets AU-C04

# The specification of bike helmet for 2 year old:

| Model No.               | AU-C04                             |
|-------------------------|------------------------------------|
| Material                | In-mold EPS liner & PC shell       |
| Components              | removable LED Light                |
| Certification           | CE EN1078                          |
| Vents                   | 6 air vents                        |
| Color                   | Pantone, customized                |
| size/head circumference | S:(45-50CM), M:( 52-57), L:(55-61) |

## The Advantages of bike helmet for 2 year old:

- 1. it's super lightest, only 205g, and well-ventilated,
- 2. Thicken PC shell ,protection would be sharply increased.
- 3. High density gray EPS material, light weight, Shock resistance, provide reliable protection .
- 4. with patent adjustment headlock buckle , PA webbing, washable pads.
- 5. Lining Pad equipped with hot-pressing technology.
- 6. Certification: CE-EN1078 certified for impact protection.