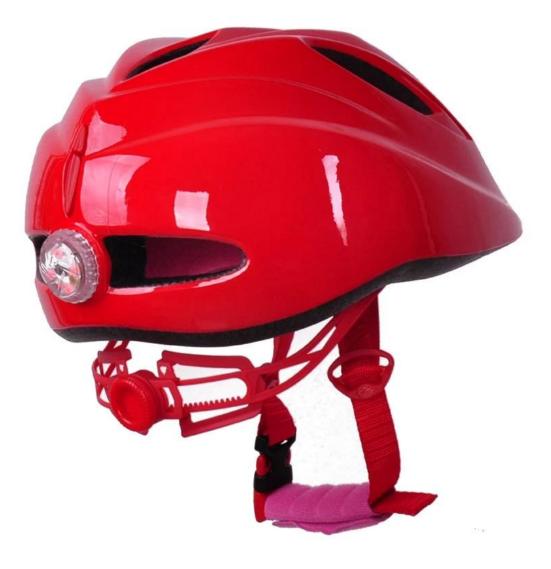

--------------|--------------------------------------------------|
| Sample Time     | 7 days                                           |
| MOQ             | 300pcs                                           |
| Package details | PP bag+individual color box packing+mastercarton |

## The Advantages of bike helmet for 2 year old:

- 1. it's super lightest, only 205g, and well-ventilated,
- 2. Thicken PC shell ,protection would be sharply increased.
- 3. High density gray EPS material, light weight, Shock resistance, provide reliable protection .
- 4. with patent adjustment headlock buckle , PA webbing, washable pads.
- 5. Lining Pad equipped with hot-pressing technology.
- 6. Certification: CE-EN1078 certified for impact protection.

# The detail pictures of bike helmet for 2 year old:











### **Packagaing information**

Items per Carton: 12 Pieces/Carton Package Measurements: 73X58X35 cm Gross Weight: 6.50 kg Package Type: 1PCS/PP bag wth color box, 12 PCS PER BROWN CARTON





# The head circumference knowledge of giro helmet kids:

#### **European Headform:**

An Oval shaped helmet is designed for a rider's head with a dimension which is considerably fit for Europeans.

#### **Generic headform:**

A generic headform helmet is designed for a rider's head with a dimension which is slightly longer front-toback than its side-to-side measurement.

#### Asian headform:

A Round shaped helmet is designed for a rider's head with a dimension which is condierably fit for Asians.

# **Helmet Shape 101**



An Oval shaped helmet is designed for a rider's head with a dimension w