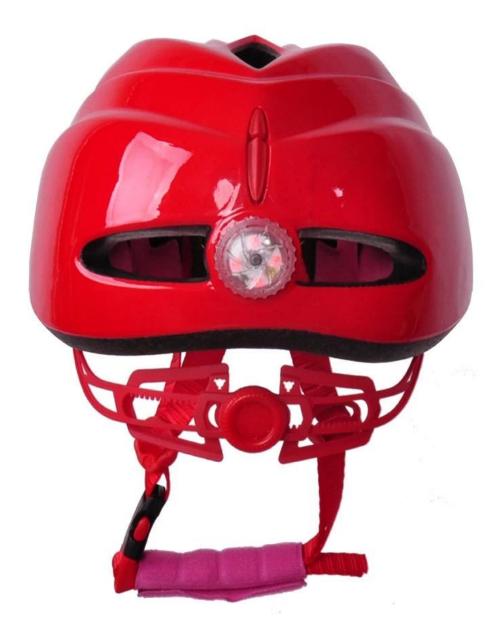

----------------|--------------------------------------------------|
| Sample Time     | 7 days                                           |
| MOQ             | 300pcs                                           |
| Package details | PP bag+individual color box packing+mastercarton |

## The Advantages of bike helmet for 2 year old:

- 1. it's super lightest, only 205g, and well-ventilated,
- 2. Thicken PC shell ,protection would be sharply increased.
- 3. High density gray EPS material, light weight, Shock resistance, provide reliable protection .
- 4. with patent adjustment headlock buckle , PA webbing, washable pads.
- 5. Lining Pad equipped with hot-pressing technology.
- 6. Certification: CE-EN1078 certified for impact protection.

# The detail pictures of bike helmet for 2 year old:











### **Packagaing information**

Items per Carton: 12 Pieces/Carton Package Measurements: 73X58X35 cm Gross Weight: 6.50 kg Package Type: 1PCS/PP bag wth color box, 12 PCS PER BROWN CARTON





# The head circumference knowledge of giro helmet kids:

#### **European Headform:**

An Oval shaped helmet is designed for a rider's head with a dimension which is considerably fit for Europeans.

#### **Generic headform:**

A generic headform helmet is designed for a rider's head with a dimension which is slightly longer front-toback than its side-to-side measurement.

#### Asian headform:

A Round shaped helmet is designed for a rider's head with a dimension which is condierably fit for Asians.

# **Helmet Shape 101**



An Oval shaped helmet is designed for a rider's head with a dimension