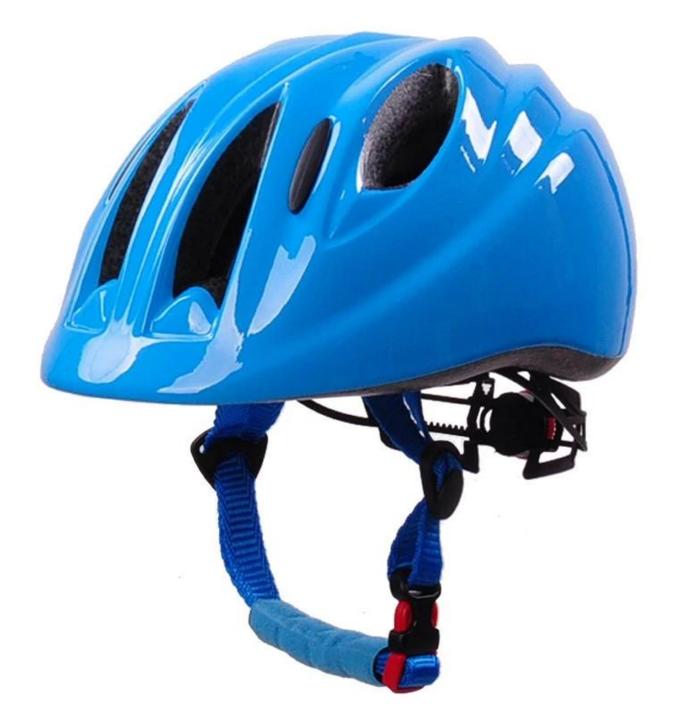

# Bike helmet for 2 year old, in mold kid bike helmets AU-C04

# The specification of bike helmet for 2 year old:

| Model No.               | AU-C04                             |
|-------------------------|------------------------------------|
| Material                | In-mold EPS liner & PC shell       |
| Components              | removable LED Light                |
| Certification           | CE EN1078                          |
| Vents                   | 6 air vents                        |
| Color                   | Pantone, customized                |
| size/head circumference | S:(45-50CM), M:( 52-57), L:(55-61) |

## The Advantages of bike helmet for 2 year old:

- 1. it's super lightest, only 205g, and well-ventilated,
- 2. Thicken PC shell ,protection would be sharply increased.
- 3. High density gray EPS material, light weight, Shock resistance, provide reliable protection .
- 4. with patent adjustment headlock buckle , PA webbing, washable pads.
- 5. Lining Pad equipped with hot-pressing technology.
- 6. Certification: CE-EN1078 certified for impact protection.

# The detail pictures of bike helmet for 2 year old: