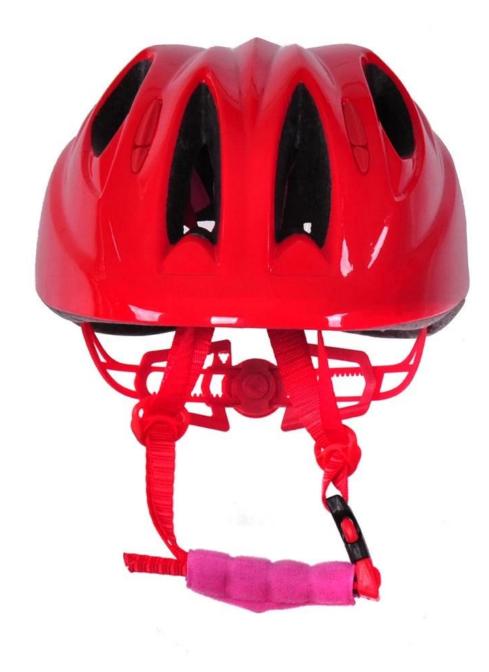

|-----------------|--------------------------------------------------|
| Sample Time     | 7 days                                           |
| MOQ             | 300pcs                                           |
| Package details | PP bag+individual color box packing+mastercarton |

## The Advantages of bike helmet for 2 year old:

- 1. it's super lightest, only 205g, and well-ventilated,
- 2. Thicken PC shell ,protection would be sharply increased.
- 3. High density gray EPS material, light weight, Shock resistance, provide reliable protection .
- 4. with patent adjustment headlock buckle , PA webbing, washable pads.
- 5. Lining Pad equipped with hot-pressing technology.
- 6. Certification: CE-EN1078 certified for impact protection.

# The detail pictures of bike helmet for 2 year old:











### **Packagaing information**

Items per Carton: 12 Pieces/Carton Package Measurements: 73X58X35 cm Gross Weight: 6.50 kg Package Type: 1PCS/PP bag wth color box, 12 PCS PER BROWN CARTON





# The head circumference knowledge of giro helmet kids:

#### **European Headform:**

An Oval shaped helmet is designed for a rider's head with a dimension which is considerably fit for Europeans.

#### **Generic headform:**

A generic headform helmet is designed for a rider's head with a dimension which is slightly longer front-toback than its side-to-side measurement.

#### Asian headform:

A Round shaped helmet is designed for a rider's head with a dimension which is condierably fit for Asians.

# **Helmet Shape 101**



An Oval shaped helmet is designed for a rider's head with a dimensi