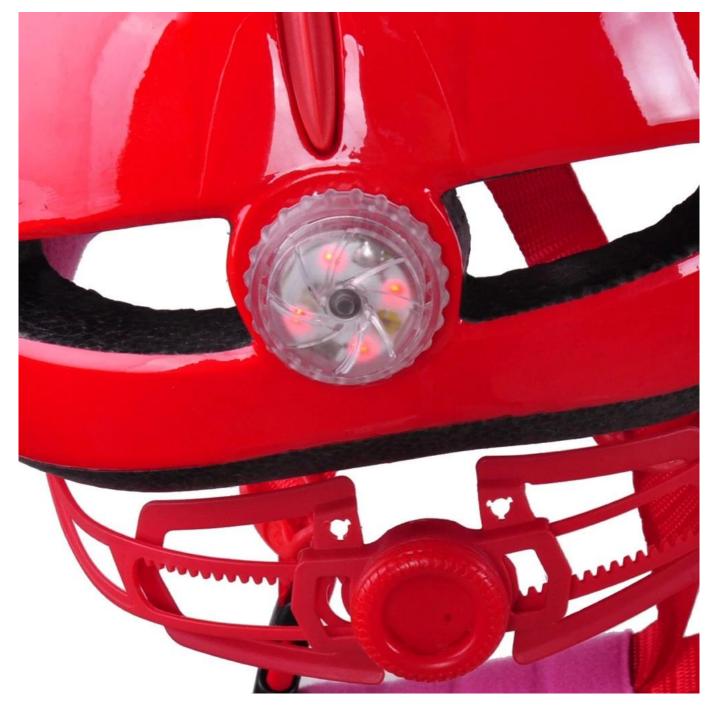

# The specification of bike helmet for 2 year old:

| Model No.               | AU-C04                             |
|-------------------------|------------------------------------|
| Material                | In-mold EPS liner & PC shell       |
| Components              | removable LED Light                |
| Certification           | CE EN1078                          |
| Vents                   | 6 air vents                        |
| Color                   | Pantone, customized                |
| size/head circumference | S:(45-50CM), M:( 52-57), L:(55-61) |

## The Advantages of bike helmet for 2 year old:

- 1. it's super lightest, only 205g, and well-ventilated,
- 2. Thicken PC shell ,protection would be sharply increased.
- 3. High density gray EPS material, light weight, Shock resistance, provide reliable protection .
- 4. with patent adjustment headlock buckle , PA webbing, washable pads.
- 5. Lining Pad equipped with hot-pressing technology.
- 6. Certification: CE-EN1078 certified for impact protection.